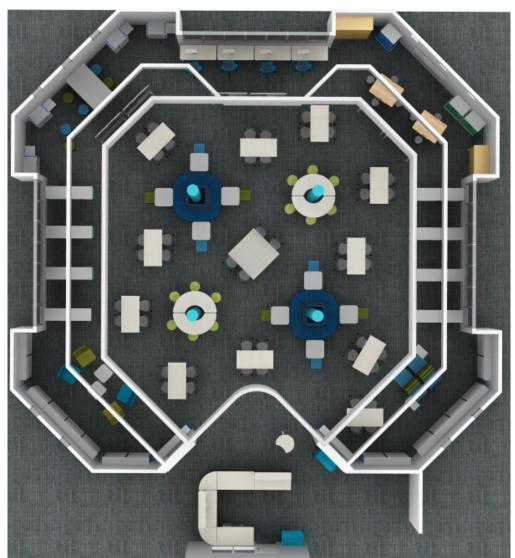

## Project Name: MCCAFFREY MS Room Name/Number: MEDIA CENTER

Project Name: MCCAFFREY MC Room Name/Number: MEDIA CENTER-COLLABORATIVE SEATING

Project Name: MCCAFFREY MC Room Name/Number: MEDIA CENTER-CIRCULATION DESK