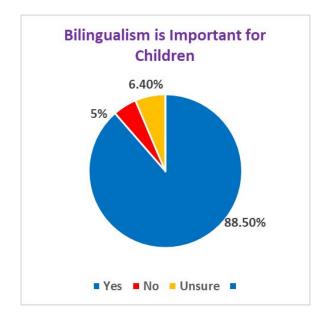

## PARENT SURVEY QUESTIONS

- 1. What do you believe are some of the potential benefits of providing a Spanish/English Dual Language Immersion program at one or more of our schools?
- 2. What might prevent you from enrolling your child in a Spanish/English Dual Language Immersion program?
- 3. Do you believe that becoming bilingual and biliterate is important for children?
- 4. Are you in favor of establishing a Dual Language Immersion Program in the District?
- 5. Would you consider enrolling your child in a Dual Language Immersion Program?

#### Findings:

- The majority of parents indicated they were in favor of establishing a DLI program in the District
- Overwhelmingly, parents recognized the major benefit of a DLI program is becoming bilingual and that being bilingual expands learning and career opportunities
- Concerns expressed focused on the logistics of attending neighborhood school, siblings attending same school and transportation.