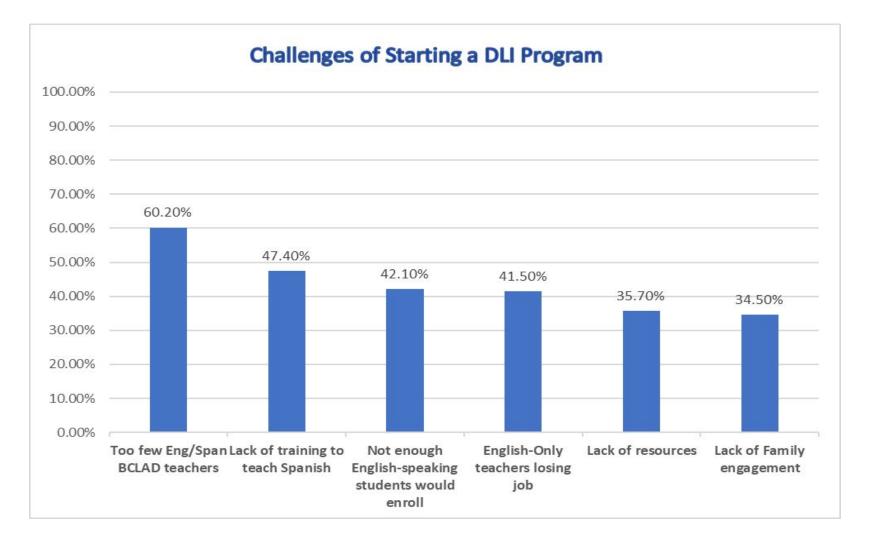

#### Findings:

- The majority of Staff believe that the School Community (parents/staff) will support a DLI program.
- Overwhelmingly, staff recognized the major benefit of a DLI program is becoming bilingual and that being bilingual expands learning and career opportunities
- Lack of training and bilingual staff were the main concerns expressed.

 There is a general concern that English-only teachers may lose their grade level positions to a DLI teachers