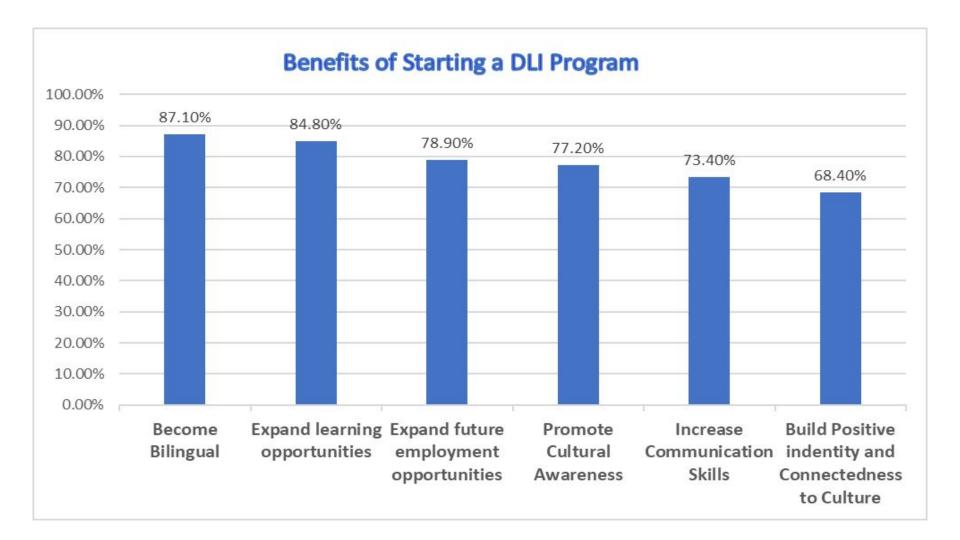

#### Findings:

- The majority of parents indicated they were in favor of establishing a DLI program in the District
- Overwhelmingly, parents recognized the major benefit of a DLI program is becoming bilingual and that being bilingual expands learning and career opportunities
- Concerns expressed focused on the logistics of attending neighborhood school, siblings attending same school and transportation.

#### Findings:

- The majority of Staff believe that the School Community (parents/staff) will support a DLI program.
- Overwhelmingly, staff recognized the major benefit of a DLI program is becoming bilingual and that being bilingual expands learning and career opportunities
- Lack of training and bilingual staff were the main concerns expressed.