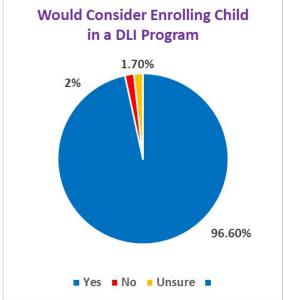

## TOTAL PARENT SURVEYS = 287

## PARENT SURVEY QUESTIONS

- 1. What do you believe are some of the potential benefits of providing a Spanish/English Dual Language Immersion program at one or more of our schools?
- 2. What might prevent you from enrolling your child in a Spanish/English Dual Language Immersion program?
- 3. Do you believe that becoming bilingual and biliterate is important for children?
- 4. Are you in favor of establishing a Dual Language Immersion Program in the District?
- 5. Would you consider enrolling your child in a Dual Language Immersion Program?

### Parent/Guardian DLI Survey Results

A Feasibility Survey was developed to gather parent interest in and openness to offering a DLI program in the district. A total of 218 English Parent Surveys and 69 Spanish Parent Surveys were completed. The responses were spread somewhat equally between all 7 school sites.

#### The survey asked parents for their response to the following questions:

- 1. What do you believe are some of the potential benefits of providing a Spanish/English Dual Language Immersion program at one or more of our schools?
- 2. What might prevent you from enrolling your child in a Spanish/English Dual Language Immersion program?
- 3. Do you believe that becoming bilingual and biliterate is important for children?
- 4. Are you in favor of establishing a Dual Language Immersion Program in the District?
- 5. Would you consider enrolling your child in a Dual Language Immersion Program?

#### Findings:

- The majority of parents indicated they were in favor of establishing a DLI program in the District
- Overwhelmingly, parents recognized the major benefit of a DLI program is becoming bilingual and that being bilingual expands learning and career opportunities
- Concerns expressed focused on the logistics of attending neighborhood school, siblings attending same school and transportation.