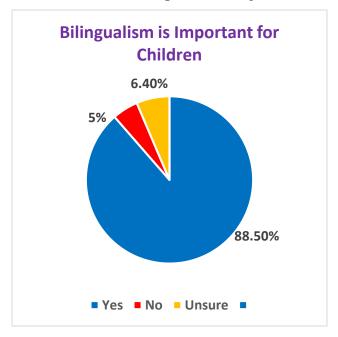

The second portion of the report presents the results of the school community DLI survey (English and Spanish) that was distributed to GJUESD parents and staff at preschool, the five elementary schools, middle school, Maintenance/Transportation and the District Office. Findings indicate that the **458** parents and staff members who responded, agree on the importance of becoming bilingual/biliterate and are supportive of starting a Spanish/English DLI program in the district. Parent concerns center around physical logistics such as school of choice, siblings' school and transportation, while staff concerns focused on programmatic uncertainties. Our school community is also interested being involved in the development of a DLI program. When asked if they would attend an informational meeting to learn more about dual immersion, 81% of parents who completed the Spanish survey and 69% of those who completed it in English responded positively. 52% of staff indicated they would like to attend as well.

#### Findings:

- The majority of parents indicated they were in favor of establishing a DLI program in the District
- Overwhelmingly, parents recognized the major benefit of a DLI program is becoming bilingual and that being bilingual expands learning and career opportunities
- Concerns expressed focused on the logistics of attending neighborhood school, siblings attending same school and transportation.