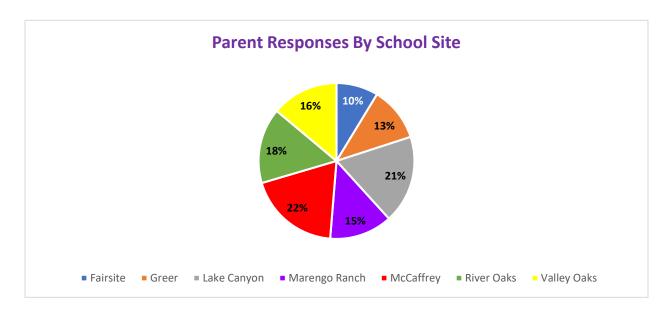

### Parent/Guardian DLI Survey Results

A Feasibility Survey was developed to gather parent interest in and openness to offering a DLI program in the district. A total of 218 English Parent Surveys and 69 Spanish Parent Surveys were completed. The responses were spread somewhat equally between all 7 school sites.