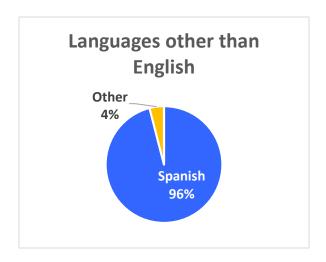

## 3. Review of Student Demographics

Over 15 languages in addition to English are spoken by families of GJUESD. Students with English as their second language make up about 31% of the student population (1,070 students). 96% of these students have Spanish as their home/primary language and the other 15 languages comprise 4% of this student group. 37% of the elementary Spanish-speaking students live within the Valley Oaks School boundary on the west side of Galt