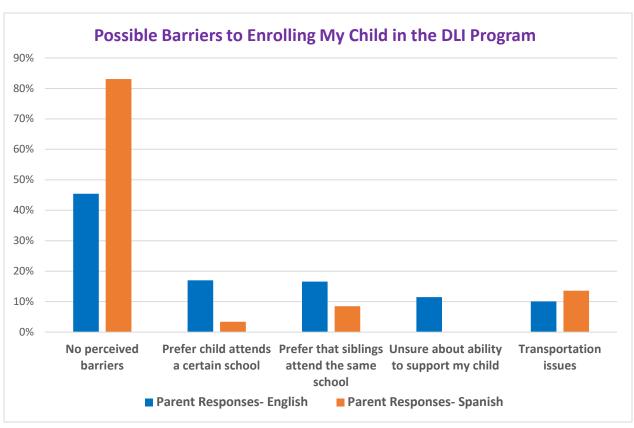

#### Findings:

- The majority of parents indicated they were in favor of establishing a DLI program in the District
- Overwhelmingly, parents recognized the major benefit of a DLI program is becoming bilingual and that being bilingual expands learning and career opportunities
- Concerns expressed focused on the logistics of attending neighborhood school, siblings attending same school and transportation.