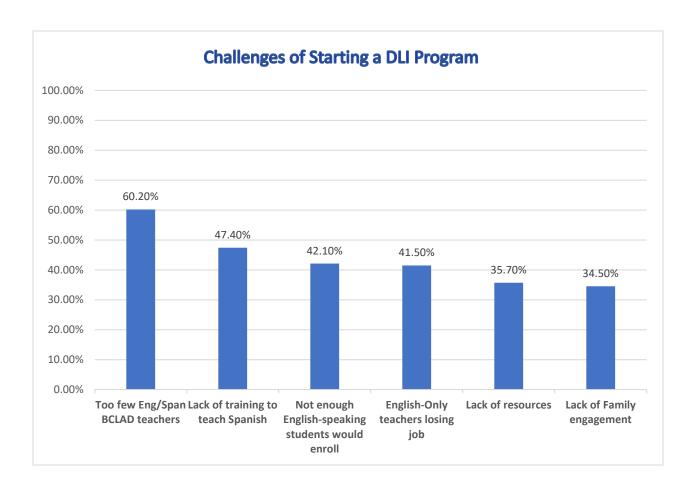

#### Findings:

- The majority of Staff believe that the School Community (parents/staff) will support a DLI program.
- Overwhelmingly, staff recognized the major benefit of a DLI program is becoming bilingual and that being bilingual expands learning and career opportunities
- Lack of training and bilingual staff were the main concerns expressed.

 There is a general concern that English-only teachers may lose their grade level positions to a DLI teachers