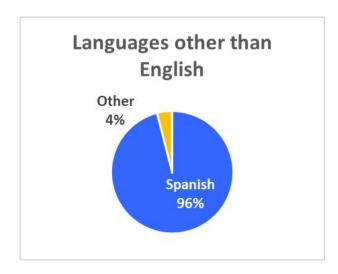

## 3. Review of Student Demographics

Over 15 languages in addition to English are spoken by families of GJUESD. Students with English as their second language make up about 31% of the student population (1,070 students). 96% of these students have Spanish as their home/primary language and the other 15 languages comprise 4% of this student group. 37% of the elementary Spanish-speaking students live within the Valley Oaks School boundary on the west side of Galt