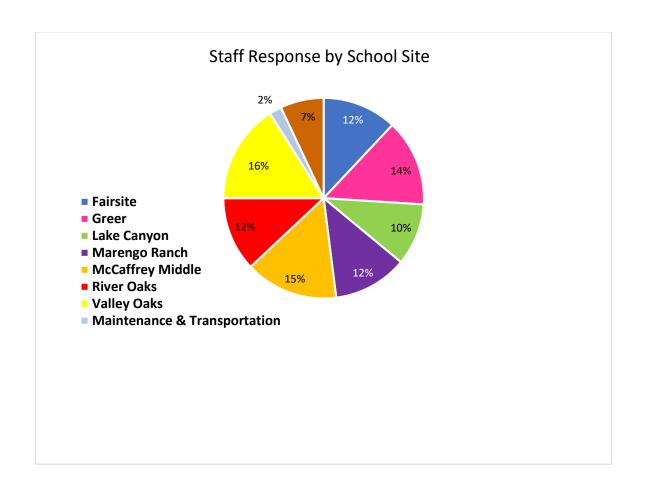

### Parent/Guardian DLI Survey Results

A Feasibility Survey was developed to gather parent interest in and openness to offering a DLI program in the district. A total of 218 English Parent Surveys and 69 Spanish Parent Surveys were completed. The responses were spread somewhat equally between all 7 school sites.

#### **Response from Staff**

To gather feedback and begin identifying potential challenges that school sites might face, the survey was also shared with certificated and classified staff. A total of 171 Staff Surveys were completed. The responses were spread somewhat equally between the 7 school sites.