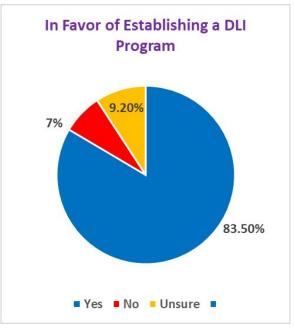

## PARENT SURVEY QUESTIONS

- 1. What do you believe are some of the potential benefits of providing a Spanish/English Dual Language Immersion program at one or more of our schools?
- 2. What might prevent you from enrolling your child in a Spanish/English Dual Language Immersion program?
- 3. Do you believe that becoming bilingual and biliterate is important for children?
- 4. Are you in favor of establishing a Dual Language Immersion Program in the District?
- 5. Would you consider enrolling your child in a Dual Language Immersion Program?

#### Findings:

- The majority of parents indicated they were in favor of establishing a DLI program in the District
- Overwhelmingly, parents recognized the major benefit of a DLI program is becoming bilingual and that being bilingual expands learning and career opportunities
- Concerns expressed focused on the logistics of attending neighborhood school, siblings attending same school and transportation.