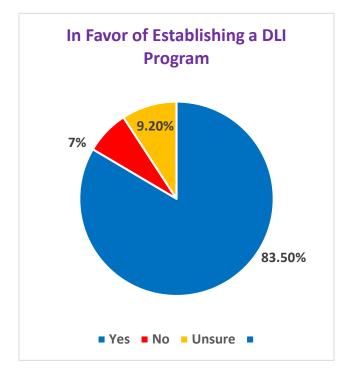

The second portion of the report presents the results of the school community DLI survey (English and Spanish) that was distributed to GJUESD parents and staff at preschool, the five elementary schools, middle school, Maintenance/Transportation and the District Office. Findings indicate that the **458** parents and staff members who responded, agree on the importance of becoming bilingual/biliterate and are supportive of starting a Spanish/English DLI program in the district. Parent concerns center around physical logistics such as school of choice, siblings' school and transportation, while staff concerns focused on programmatic uncertainties. Our school community is also interested being involved in the development of a DLI program. When asked if they would attend an informational meeting to learn more about dual immersion, 81% of parents who completed the Spanish survey and 69% of those who completed it in English responded positively. 52% of staff indicated they would like to attend as well.