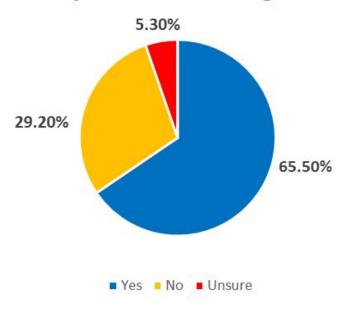

#### **Response from Staff**

To gather feedback and begin identifying potential challenges that school sites might face, the survey was also shared with certificated and classified staff. A total of 171 Staff Surveys were completed. The responses were spread somewhat equally between the 7 school sites.

#### The survey asked staff for their response on the following questions:

- 1. What do you believe are some of the potential benefits of providing a Spanish/English DLI program at your school?
- 2. What are potential challenges of starting a DLI program at your school?
- 3. What are some potential solutions to the challenges that you have identified?
- 4. Do you think families from your school would be interested in enrolling their children in a Dual Language Immersion Program?
- 5. Would you support a Spanish/English Dual Language Immersion program at your school?

#### Findings:

- The majority of Staff believe that the School Community (parents/staff) will support a DLI program.
- Overwhelmingly, staff recognized the major benefit of a DLI program is becoming bilingual and that being bilingual expands learning and career opportunities
- Lack of training and bilingual staff were the main concerns expressed.