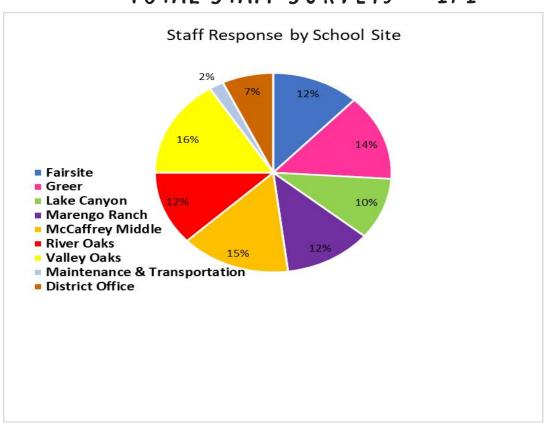

## TOTAL STAFF SURVEYS = 171

#### **Response from Staff**

To gather feedback and begin identifying potential challenges that school sites might face, the survey was also shared with certificated and classified staff. A total of 171 Staff Surveys were completed. The responses were spread somewhat equally between the 7 school sites.