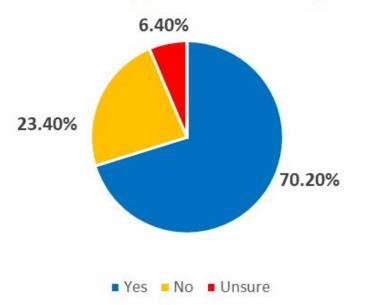

The second portion of the report presents the results of the school community DLI survey (English and Spanish) that was distributed to GJUESD parents and staff at preschool, the five elementary schools, middle school, Maintenance/Transportation and the District Office. Findings indicate that the **458** parents and staff members who responded, agree on the importance of becoming bilingual/biliterate and are supportive of starting a Spanish/English DLI program in the district. Parent concerns center around physical logistics such as school of choice, siblings' school and transportation, while staff concerns focused on programmatic uncertainties. Our school community is also interested being involved in the development of a DLI program. When asked if they would attend an informational meeting to learn more about dual immersion, 81% of parents who completed the Spanish survey and 69% of those who completed it in English responded positively. 52% of staff indicated they would like to attend as well.