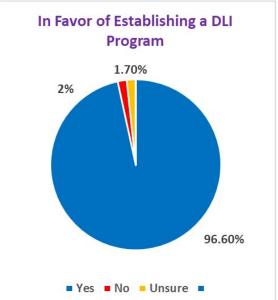

## TOTAL PARENT SURVEYS = 287

## PARENT SURVEY QUESTIONS

- 1. What do you believe are some of the potential benefits of providing a Spanish/English Dual Language Immersion program at one or more of our schools?
- 2. What might prevent you from enrolling your child in a Spanish/English Dual Language Immersion program?
- 3. Do you believe that becoming bilingual and biliterate is important for children?
- 4. Are you in favor of establishing a Dual Language Immersion Program in the District?
- 5. Would you consider enrolling your child in a Dual Language Immersion Program?

### Parent/Guardian DLI Survey Results

A Feasibility Survey was developed to gather parent interest in and openness to offering a DLI program in the district. A total of 218 English Parent Surveys and 69 Spanish Parent Surveys were completed. The responses were spread somewhat equally between all 7 school sites.

#### The survey asked parents for their response to the following questions:

- 1. What do you believe are some of the potential benefits of providing a Spanish/English Dual Language Immersion program at one or more of our schools?
- 2. What might prevent you from enrolling your child in a Spanish/English Dual Language Immersion program?
- 3. Do you believe that becoming bilingual and biliterate is important for children?
- 4. Are you in favor of establishing a Dual Language Immersion Program in the District?
- 5. Would you consider enrolling your child in a Dual Language Immersion Program?

#### Findings:

- The majority of parents indicated they were in favor of establishing a DLI program in the District
- Overwhelmingly, parents recognized the major benefit of a DLI program is becoming bilingual and that being bilingual expands learning and career opportunities
- Concerns expressed focused on the logistics of attending neighborhood school, siblings attending same school and transportation.