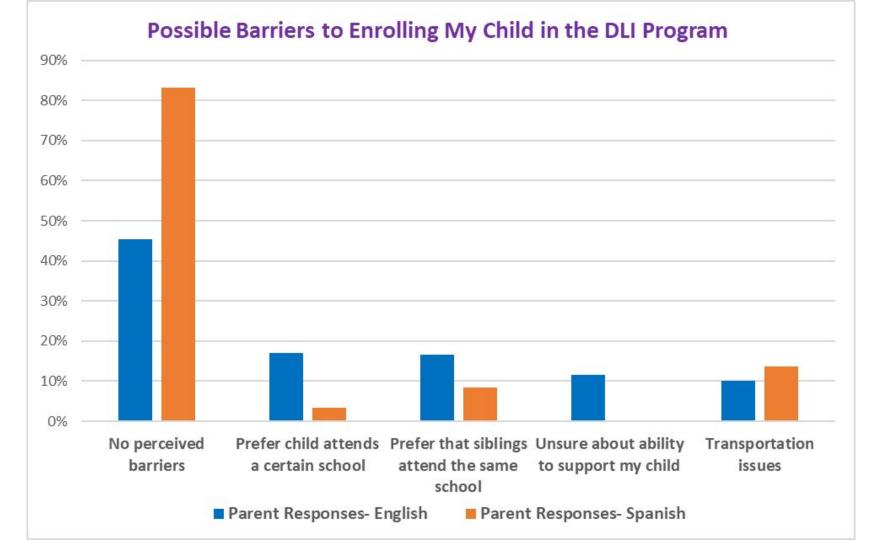

#### Findings:

- The majority of parents indicated they were in favor of establishing a DLI program in the District
- Overwhelmingly, parents recognized the major benefit of a DLI program is becoming bilingual and that being bilingual expands learning and career opportunities
- Concerns expressed focused on the logistics of attending neighborhood school, siblings attending same school and transportation.