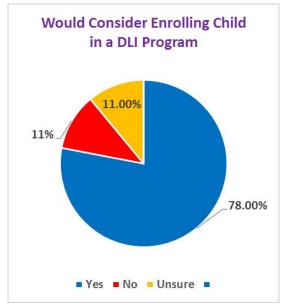

## PARENT SURVEY QUESTIONS

- 1. What do you believe are some of the potential benefits of providing a Spanish/English Dual Language Immersion program at one or more of our schools?
- 2. What might prevent you from enrolling your child in a Spanish/English Dual Language Immersion program?
- 3. Do you believe that becoming bilingual and biliterate is important for children?
- 4. Are you in favor of establishing a Dual Language Immersion Program in the District?
- 5. Would you consider enrolling your child in a Dual Language Immersion Program?

#### Findings:

- The majority of parents indicated they were in favor of establishing a DLI program in the District
- Overwhelmingly, parents recognized the major benefit of a DLI program is becoming bilingual and that being bilingual expands learning and career opportunities
- Concerns expressed focused on the logistics of attending neighborhood school, siblings attending same school and transportation.