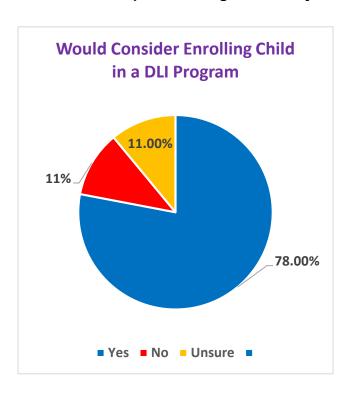

The second portion of the report presents the results of the school community DLI survey (English and Spanish) that was distributed to GJUESD parents and staff at preschool, the five elementary schools, middle school, Maintenance/Transportation and the District Office. Findings indicate that the **458** parents and staff members who responded, agree on the importance of becoming bilingual/biliterate and are supportive of starting a Spanish/English DLI program in the district. Parent concerns center around physical logistics such as school of choice, siblings' school and transportation, while staff concerns focused on programmatic uncertainties. Our school community is also interested being involved in the development of a DLI program. When asked if they would attend an informational meeting to learn more about dual immersion, 81% of parents who completed the Spanish survey and 69% of those who completed it in English responded positively. 52% of staff indicated they would like to attend as well.

#### Findings:

- The majority of parents indicated they were in favor of establishing a DLI program in the District
- Overwhelmingly, parents recognized the major benefit of a DLI program is becoming bilingual and that being bilingual expands learning and career opportunities
- Concerns expressed focused on the logistics of attending neighborhood school, siblings attending same school and transportation.