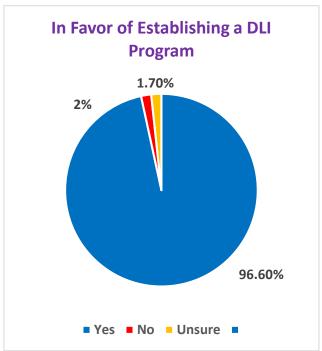

The second portion of the report presents the results of the school community DLI survey (English and Spanish) that was distributed to GJUESD parents and staff at preschool, the five elementary schools, middle school, Maintenance/Transportation and the District Office. Findings indicate that the **458** parents and staff members who responded, agree on the importance of becoming bilingual/biliterate and are supportive of starting a Spanish/English DLI program in the district. Parent concerns center around physical logistics such as school of choice, siblings' school and transportation, while staff concerns focused on programmatic uncertainties. Our school community is also interested being involved in the development of a DLI program. When asked if they would attend an informational meeting to learn more about dual immersion, 81% of parents who completed the Spanish survey and 69% of those who completed it in English responded positively. 52% of staff indicated they would like to attend as well.