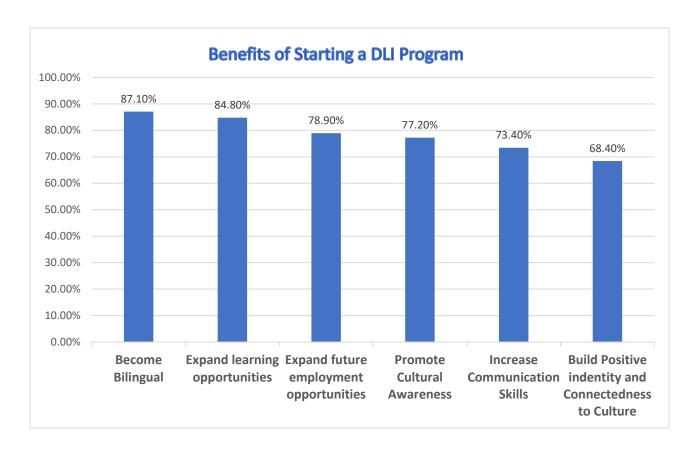

The second portion of the report presents the results of the school community DLI survey (English and Spanish) that was distributed to GJUESD parents and staff at preschool, the five elementary schools, middle school, Maintenance/Transportation and the District Office. Findings indicate that the **458** parents and staff members who responded, agree on the importance of becoming bilingual/biliterate and are supportive of starting a Spanish/English DLI program in the district. Parent concerns center around physical logistics such as school of choice, siblings' school and transportation, while staff concerns focused on programmatic uncertainties. Our school community is also interested being involved in the development of a DLI program. When asked if they would attend an informational meeting to learn more about dual immersion, 81% of parents who completed the Spanish survey and 69% of those who completed it in English responded positively. 52% of staff indicated they would like to attend as well.

#### Findings:

- The majority of parents indicated they were in favor of establishing a DLI program in the District
- Overwhelmingly, parents recognized the major benefit of a DLI program is becoming bilingual and that being bilingual expands learning and career opportunities
- Concerns expressed focused on the logistics of attending neighborhood school, siblings attending same school and transportation.

#### Findings:

- The majority of Staff believe that the School Community (parents/staff) will support a DLI program.
- Overwhelmingly, staff recognized the major benefit of a DLI program is becoming bilingual and that being bilingual expands learning and career opportunities
- Lack of training and bilingual staff were the main concerns expressed.