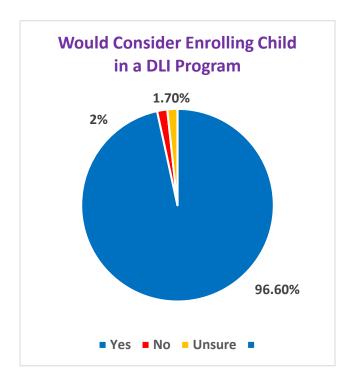

The second portion of the report presents the results of the school community DLI survey (English and Spanish) that was distributed to GJUESD parents and staff at preschool, the five elementary schools, middle school, Maintenance/Transportation and the District Office. Findings indicate that the **458** parents and staff members who responded, agree on the importance of becoming bilingual/biliterate and are supportive of starting a Spanish/English DLI program in the district. Parent concerns center around physical logistics such as school of choice, siblings' school and transportation, while staff concerns focused on programmatic uncertainties. Our school community is also interested being involved in the development of a DLI program. When asked if they would attend an informational meeting to learn more about dual immersion, 81% of parents who completed the Spanish survey and 69% of those who completed it in English responded positively. 52% of staff indicated they would like to attend as well.

#### Findings:

- The majority of parents indicated they were in favor of establishing a DLI program in the District
- Overwhelmingly, parents recognized the major benefit of a DLI program is becoming bilingual and that being bilingual expands learning and career opportunities
- Concerns expressed focused on the logistics of attending neighborhood school, siblings attending same school and transportation.