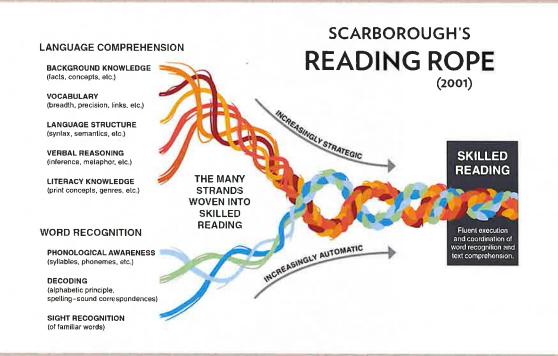

# District Reading Assessments Trimester 1

**Board Meeting December 13, 2021** 

# "The most fundamental responsibility of schools is teaching students to read."

Because reading affects all other academic achievement and is associated with social, emotional, economic and physical health...

~ Teaching Reading Is Rocket Science, 2020~

# Reading Model

Benchmark program
assists with the strand of
language
comprehension

SIPPS program assists with the strand of word recognition

DRAs are the common assessments to assist with progress monitoring

# District Reading Assessments (DRA)

Grades PK-3

~ A foundational reading test which includes phonological awareness, reading fluency and reading accuracy~

# **Test Type:**

**Diagnostic** in nature

Assists in identifying what foundational reading skills students know as well as the type of errors the student might be making which could affect reading comprehension.

# **Key Question:**

What percent of the children are on track to be skilled readers by the end of each grade level?

Questions to consider as we view DRA results...

Focus on the strengths

- 1. What **strategies** might have contributed to these results?
- 2. What **practices** are in place to support the reading process?
- 3. What **factors** might be considered where there are deep differences between student groups?
- 4. What might be some **barriers** slowing down the reading process for some children?
- 5. What type of **support** is needed?