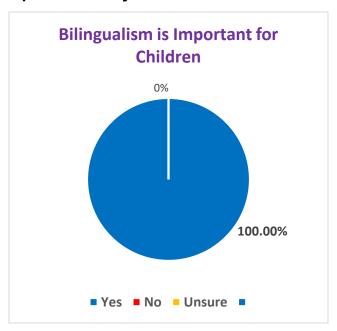

The second portion of the report presents the results of the school community DLI survey (English and Spanish) that was distributed to GJUESD parents and staff at preschool, the five elementary schools, middle school, Maintenance/Transportation and the District Office. Findings indicate that the **458** parents and staff members who responded, agree on the importance of becoming bilingual/biliterate and are supportive of starting a Spanish/English DLI program in the district. Parent concerns center around physical logistics such as school of choice, siblings' school and transportation, while staff concerns focused on programmatic uncertainties. Our school community is also interested being involved in the development of a DLI program. When asked if they would attend an informational meeting to learn more about dual immersion, 81% of parents who completed the Spanish survey and 69% of those who completed it in English responded positively. 52% of staff indicated they would like to attend as well.

#### Findings:

- The majority of parents indicated they were in favor of establishing a DLI program in the District
- Overwhelmingly, parents recognized the major benefit of a DLI program is becoming bilingual and that being bilingual expands learning and career opportunities
- Concerns expressed focused on the logistics of attending neighborhood school, siblings attending same school and transportation.