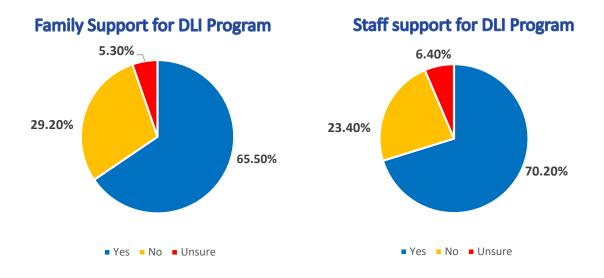

#### Findings:

- The majority of parents indicated they were in favor of establishing a DLI program in the District
- Overwhelmingly, parents recognized the major benefit of a DLI program is becoming bilingual and that being bilingual expands learning and career opportunities
- Concerns expressed focused on the logistics of attending neighborhood school, siblings attending same school and transportation.

#### Findings:

- The majority of Staff believe that the School Community (parents/staff) will support a DLI program.
- Overwhelmingly, staff recognized the major benefit of a DLI program is becoming bilingual and that being bilingual expands learning and career opportunities
- Lack of training and bilingual staff were the main concerns expressed.