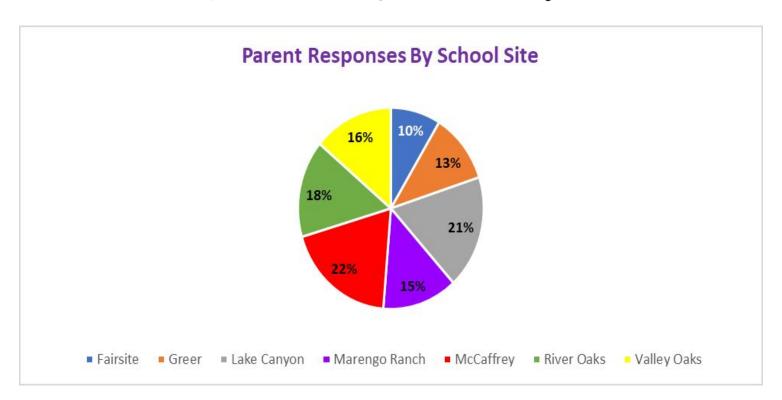

### Parent/Guardian DLI Survey Results

A Feasibility Survey was developed to gather parent interest in and openness to offering a DLI program in the district. A total of 218 English Parent Surveys and 69 Spanish Parent Surveys were completed. The responses were spread somewhat equally between all 7 school sites.