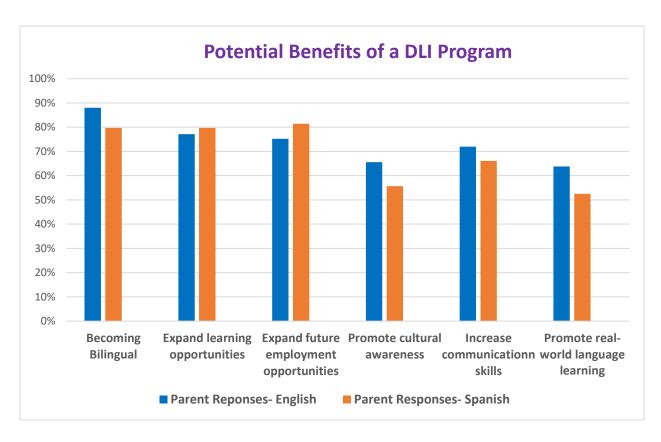

#### Findings:

- The majority of parents indicated they were in favor of establishing a DLI program in the District
- Overwhelmingly, parents recognized the major benefit of a DLI program is becoming bilingual and that being bilingual expands learning and career opportunities
- Concerns expressed focused on the logistics of attending neighborhood school, siblings attending same school and transportation.