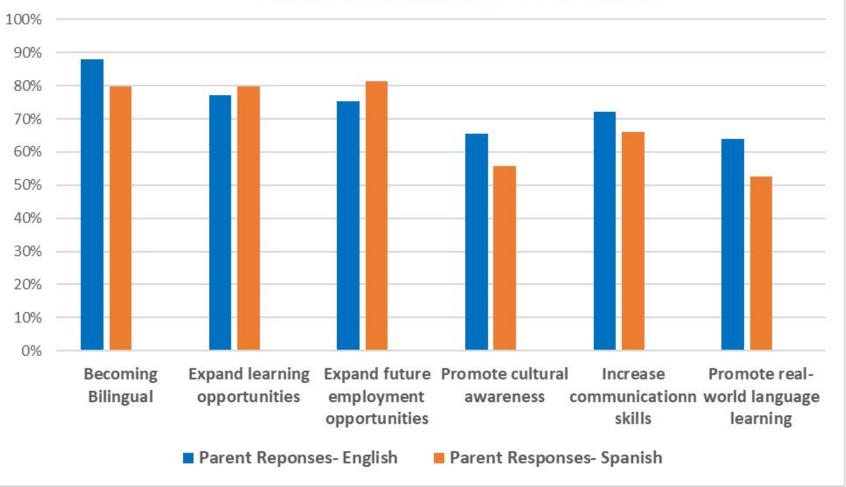

#### Findings:

- The majority of parents indicated they were in favor of establishing a DLI program in the District
- Overwhelmingly, parents recognized the major benefit of a DLI program is becoming bilingual and that being bilingual expands learning and career opportunities
- Concerns expressed focused on the logistics of attending neighborhood school, siblings attending same school and transportation.