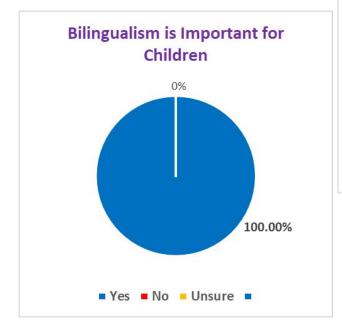

#### The survey asked staff for their response on the following questions:

- 1. What do you believe are some of the potential benefits of providing a Spanish/English DLI program at your school?
- 2. What are potential challenges of starting a DLI program at your school?
- 3. What are some potential solutions to the challenges that you have identified?
- 4. Do you think families from your school would be interested in enrolling their children in a Dual Language Immersion Program?
- 5. Would you support a Spanish/English Dual Language Immersion program at your school?

#### Findings:

- The majority of Staff believe that the School Community (parents/staff) will support a DLI program.
- Overwhelmingly, staff recognized the major benefit of a DLI program is becoming bilingual and that being bilingual expands learning and career opportunities
- Lack of training and bilingual staff were the main concerns expressed.