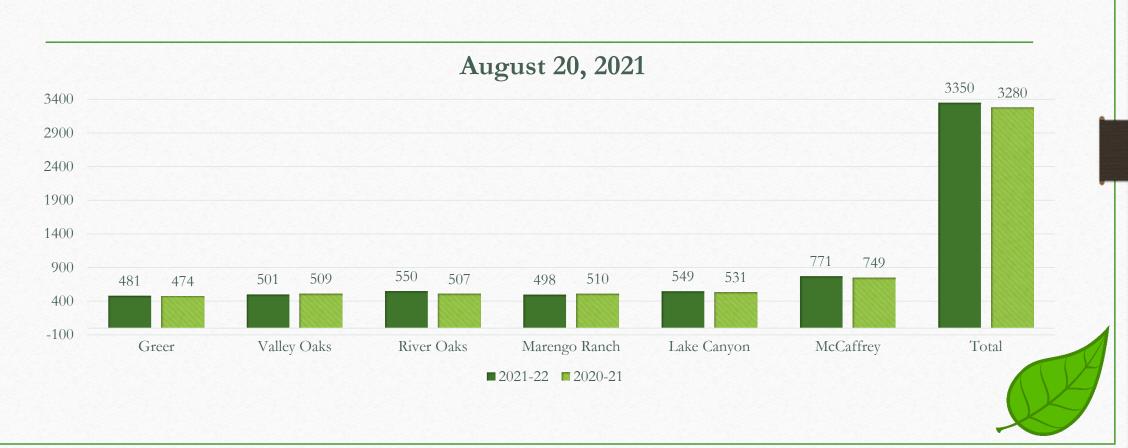

ool sites such as music, PE, Library and other electives are made available to students. Attendance at school assemblies, field trips and other special events can also be arranged.

# ENROLLMENT Bright Future Home Learning Academy

### Enrollment by Grade

| TK-1 <sup>st</sup>               | 20 |
|----------------------------------|----|
| 2 <sup>nd</sup> -3 <sup>rd</sup> | 19 |
| 4 <sup>th</sup> -5 <sup>th</sup> | 20 |
| 6 <sup>th</sup> -8 <sup>th</sup> | 30 |
|                                  | 89 |

### Enrollment by Site

| Lake Canyon   | 15 |
|---------------|----|
| Marengo Ranch | 7  |
| River Oaks    | 14 |
| Valley Oaks   | 8  |
| Greer         | 22 |
| McCaffrey     | 24 |

### Staffing:

4 classes (2 filled positions and 2 long-term substitutes)

# GJUESD Enrollment Numbers





### Galt Joint Union Elementary School District

1018 C Street, Suite 210, Galt, CA 95632 209-744 4545 \* 209-744-4553 fax

### **Board Meeting Agenda Item Information**

| Meeting Date: | August 25, 2021                 | Agenda Item: Board Discussion      |  |
|---------------|---------------------------------|------------------------------------|--|
| Presenter:    | Lois Yount                      | Action Item: XX                    |  |
|               |                                 |                                    |  |
| 1. Califor    | nia School Boards Association ( | (CSBA) Annual Education Conference |  |
|               |                                 |                                    |  |
|               |                                 |