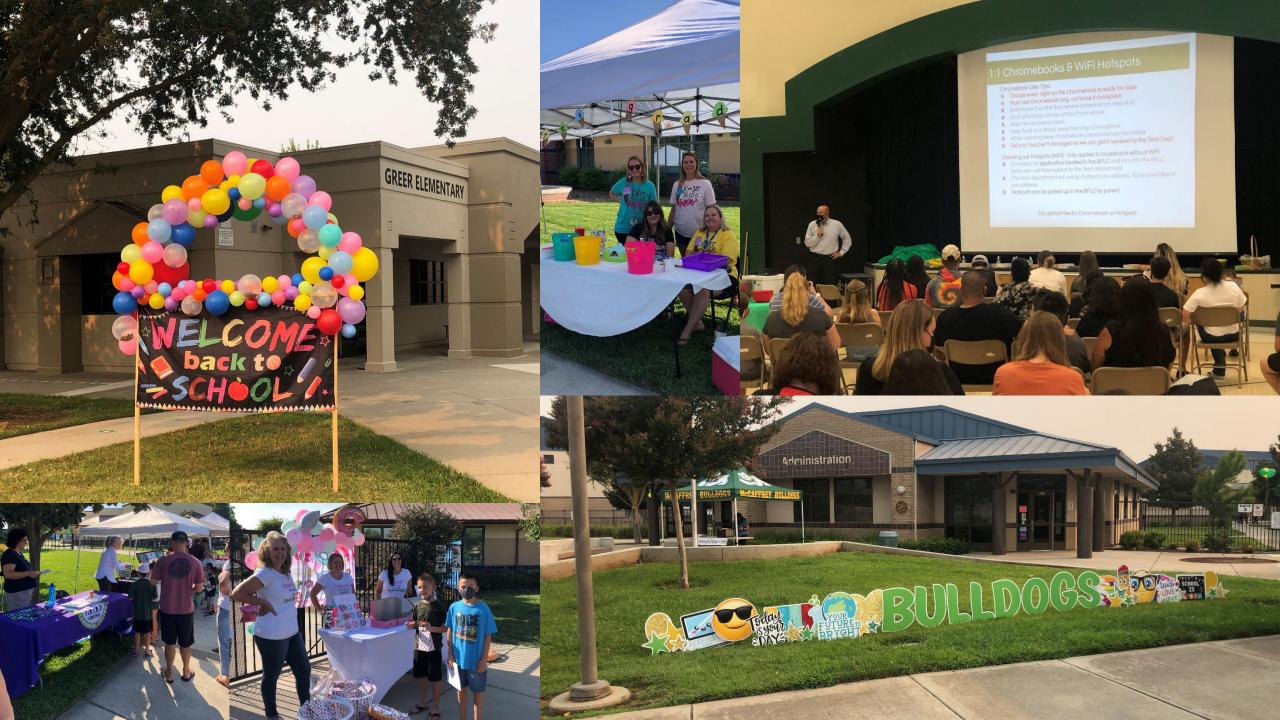

# 2021-22 New School Year

GALT JOINT UNION ELEMENTARY SCHOOL DISTRICT BOARD OF EDUCATION MEETING: AUGUST 25, 2021

- \*ADMINISTRATION
- **★**STAFF
- \* PARENTS
- \*STUDENTS

For a terrific start to the school year and for following the California Department of Public Health Guidelines. Our number one goal is health and safety, which leads to us keeping schools open!

# Orientation and Back to School Nights

- McCaffrey Middle School: In-person student/parent orientation
- Preschool and Kindergarten in-person meet the teacher
- All schools holding Virtual Back to School Nights

### School Site Visits

District administration visited each school site with a welcome back message.

- Message included: Hope and optimism for a new school year
- New Resources to address learning loss and acceleration
- MAP Training: How to use reports to inform instruction
- Professional Learning in the area of reading for certificated and classified staff (CORE and Literacy Leads)