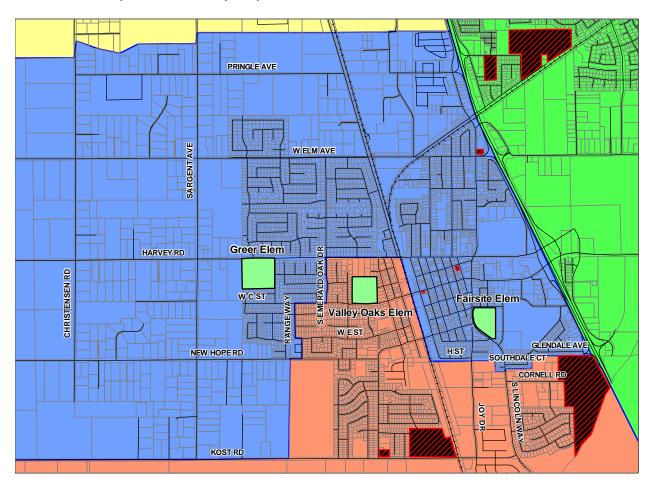

istrict**Demographic Study
2018/19

#### **Alternate Boundary Option**

This report was based on a boundary plan that was presented to the school board last year and was partially implanted for the 2018/19 school year to relieve the projected overcrowding at Lake Canyon. After reviewing the results of the six year projections in this report for each school as the new boundaries go into effect, there is no longer any overcrowding anticipated. However, Greer Elementary has the lowest projected utilization rate and Valley Oaks Elementary has the highest projected utilization rate.

This section of the report shows an alternate boundary for Greer and Valley Oaks that creates better balance for the enrollment and demographics for these two schools.

#### **Greer and Valley Oaks Boundary Map**



This map creates a larger boundary for Greer to reduce the enrollment at Valley Oaks but leaves the projected new developments within the Valley Oaks boundary. The two changes made to the Greer boundary include the neighborhood around the Fairsite campus and the area between New Hope Rd and Kost Rd.



# **Galt Joint Union Elementary School District**Demographic Study 2018/19

| Galt Joint Union Elementary School District Enrollment Projections YEAR 19/20, 1 Year Proj. |            |          |          |          |          |          |          |          |          |          |       |
|---------------------------------------------------------------------------------------------|------------|----------|----------|----------|----------|----------|----------|----------|----------|------