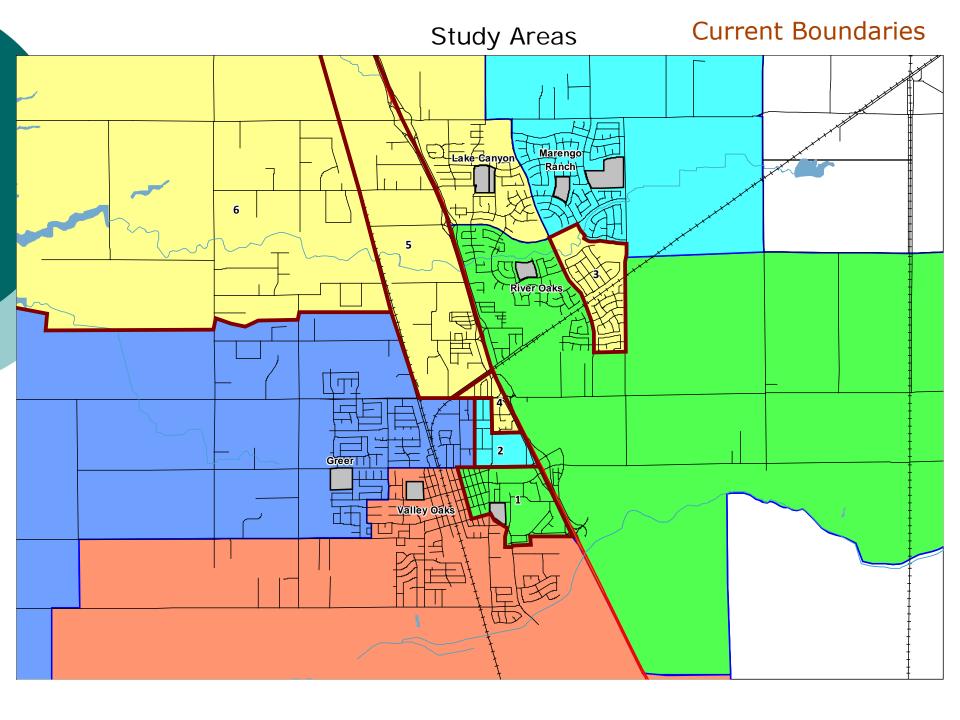

undary changes, students affected by this proposal are eligible to "grandfather" and stay at their current school. Their siblings (incoming TK-Kinder) will be assigned to their new boundary school.

School boundaries and enrollment planning has been shared with:

- 1. District Advisory Committee (DAC): December 4, 2018
- 2. Greer and Valley Oaks staff meeting: December 5, 2018
- 3. Parent/Guardian informational meeting: December 5, 2018
- 4. District English Learner Advisory Committee (DELAC): December 6, 2018

Parents were sent potential boundary changes through the Blackboard on-line communications system. In addition, the boundary information was sent to GJUESD employees by e-mail.

Fiscal Implications: \$4000 to \$10,000 depending on bus space on current routes and supervision needs.



**Galt Joint Union Elementary School District**Demographic Study
2018/19

#### **Alternate Boundary Option**

This report was based on a boundary plan that was presented to the school board last year and was partially implanted for the 2018/19 school year to relieve the projected overcrowding at Lake Canyon. After reviewing the results of the six year projections in this report for each school as the new boundaries go into effect, there is no longer any overcrowding anticipated. However, Greer Elementary has the lowest projected utilization rate and Valley Oaks Elementary has the highest projected utilization rate.

This section of the report shows an alternate boundary for Greer and Valley Oaks that creates better balance for the enrollment and demographics for these two schools.

####