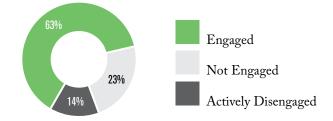

#### **ENGAGEMENT**

THE INVOLVEMENT IN AND ENTHUSIASM FOR SCHOOL.

#### **ENGAGEMENT INDEX\*** n=1,543

|                                                                              | Your District   | U.S. Overall      |
|------------------------------------------------------------------------------|-----------------|-------------------|
| ENGAGEMENT GRANDMEAN                                                         | 4.10<br>n=1,543 | 3.90<br>n=867,454 |
| At this school, I get to do what I do best every day.                        | 3.70            | 3.57              |
| My teachers make me feel my schoolwork is important.                         | 4.24            | 4.04              |
| I feel safe in this school.                                                  | 4.11            | 3.93              |
| I have fun at school.                                                        | 3.88            | 3.50              |
| I have a best friend at school.                                              | 4.64            | 4.38              |
| In the last seven days, someone has told me I have done good work at school. | 3.73            | 3.65              |
| In the last seven days, I have learned something interesting at school.      | 4.14            | 3.92              |
| The adults at my school care about me.                                       | 4.01            | 3.85              |
| I have at least one teacher who makes me excited about the future.           | 4.34            | 4.13              |