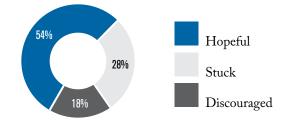

#### **HOPE**

THE IDEAS AND ENERGY STUDENTS HAVE FOR THE FUTURE.

#### **HOPE INDEX**

n=1,607

|                                                | Your District   | U.S. Overall      |
|------------------------------------------------|-----------------|-------------------|
| HOPE GRANDMEAN                                 | 4.32<br>n=1,607 | 4.25<br>n=901,714 |
| I know I will graduate from high school.       | 4.67            | 4.69              |
| I have a great future ahead of me.             | 4.53            | 4.48              |
| I can think of many ways to get good grades.   | 4.28            | 4.21              |
| I have many goals.                             | 4.25            | 4.26              |
| I can find many ways around problems.          | 3.92            | 3.92              |
| I have a mentor who encourages my development. | 3.72            | 3.52              |
| I know I will find a good job in the future.   | 4.57            | 4.43              |