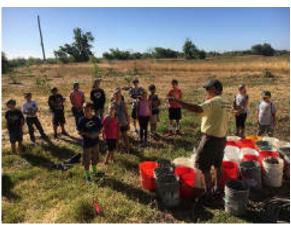

#### John Durand, 2017 BLM Teacher on Public Lands

Youth from Galt schools spent part of their summer learning, exploring, hiking, canoeing, and working on the Cosumnes River Preserve!

During the week long summer camps, fourth through eighth grade youth explored oak forests and woodlands and discovered areas of the Preserve not open to the general public. Along the trails students identified trees, learned to use binoculars, observed bird behavior, and kept a nature journal.

Each day youth practiced Leave No Trace principles for future use when visiting local parks, enjoying public lands, and participating in outdoor activities.

Water samples were collected at various locations on the Preserve including at the river, in the sloughs, and from the rice fields. Students identified macroinvertebrates and conducted investigations to measure clarity, dissolved oxygen, and pH.

The CRP Outdoor Academy was part of the GJUESD's Bright Future Learning Center summer program. John Durand, Service Learning Coordinator for the GJUESD, led the summer

program. Mr. Durand is serving as BLM Teacher on Public Lands during the summer months.

During the academy youth worked on two service learning projects. At Grizzly Slough youth cleared mountains of debris left after the winter flooding. Galt youth were

joined by BLM staff from the state office and BLM youth interns from Grant Union High GEO Academy (Youth Conservation Corps).