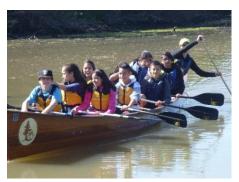

#### Canoemobile returning Spring 2018

Since 2015 the Cosumnes River Preserve outdoor education program has provided all sixth grade

classes in the GJUESD with a canoeing opportunity on the Cosumnes River. For the last two years McCaffrey ASES students have enjoyed camping overnight at the Preserve. With support from Wilderness Inquiry, the US Bureau of Land Management, and the Cosumnes River Preserve; students learned important ecological concepts and observed a variety of wildlife. Paddling the river by canoe builds on the multiple and ongoing K -8 outdoor education and project-based service learning activities on the Preserve. The canoe and river exploration also compliments the 6<sup>th</sup>

grade Sly Park environmental education program.