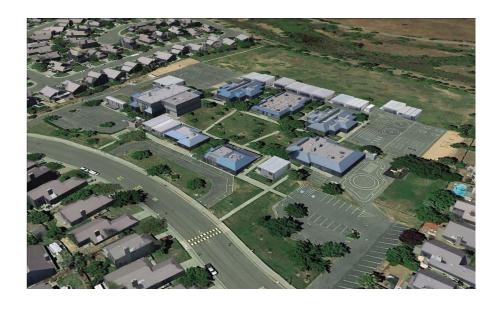

### 3. Farm/Fork/Fitness/Family/Future Center and Career Pathways Grant for Agri-business Component

Presenter: Tom Barentson, Business Services Director; Karen Schauer Ed.D., Superintendent; Mandy Garner, Galt High School Agriculture Teacher; Ron Rammer, McCaffrey Middle School Principal

The current 18.6 acres (east of McCaffrey Middle School) includes a 1) basic track area 2) therapeutic riding arena and 3) undeveloped field area. The conceptual plan improves current programs while expanding learning, fitness and high school pathways articulation through a farm, fork, fitness, families and futures theme.

#### McCaffrey 18.6-acre site map:

- Career Pathways Grant with Galt High School District
- 3 acres to be used for a "Farm to Fork" opportunity
- Master Plan for the entire property
- Farming Orchard
- GALEP Therapeutic Riding and Horsemastership Center
- Agri-Business Innovation Center
- Multi-purpose Athletic Field with Fitness Stations
- Education & Community Centered