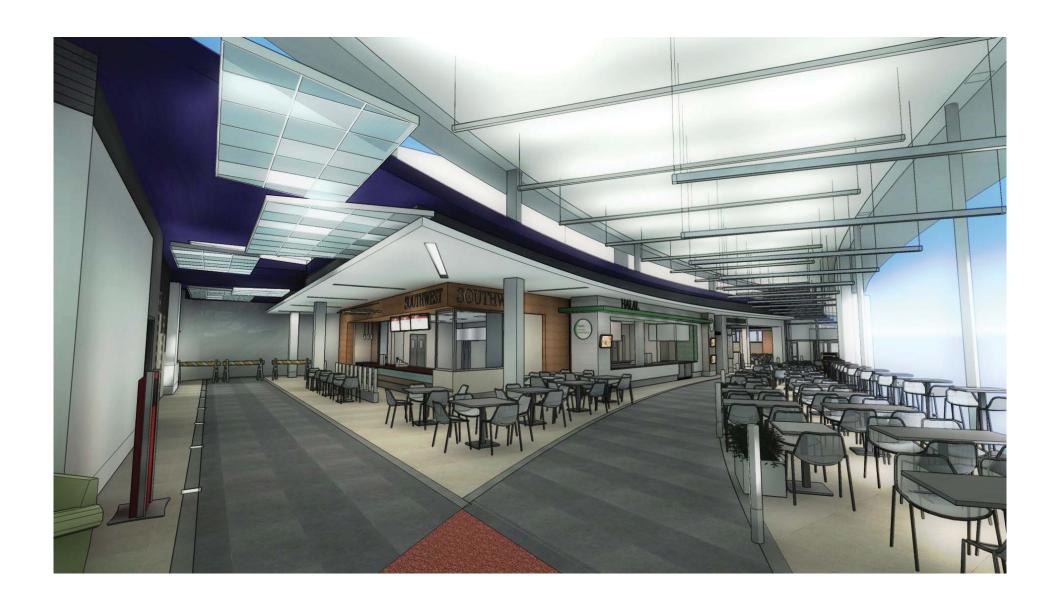

River Oaks Elementary School: (see design)

- Security Fencing(entire school), EMS system, smoke detectors
- Roofing
- HVAC
- Lighting
- Modernize Portables/Replace Portables
- Playfields

## **RIVER OAKS ELEMENTARY SCHOOL**

Galt Unified School District // Galt, CA

## Schematic Design Charrette

10-31-1

ARCHITECTURE \\ ENGINEERING \\ PLANNING \\ TECHNOLOGY \\ FACILITY CONSULTING

1-909-937-9200 \\ PBK.com

**AERIAL VIEW** 

**AERIAL VIEW - EXISTING SITE** 

**EXISTING CONDITIONS** 