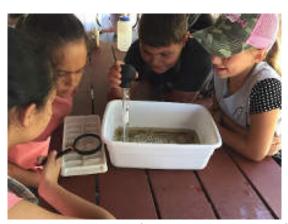

#### John Durand, 2017 BLM Teacher on Public Lands

Youth from Galt schools spent part of their summer learning, exploring, hiking, canoeing, and working on the Cosumnes River Preserve!

During the week long summer camps, fourth through eighth grade youth explored oak forests and woodlands and discovered areas of the Preserve not open to the general public. Along the trails students identified trees, learned to use binoculars, observed bird behavior, and kept a nature journal.

Each day youth practiced Leave No Trace principles for future use when visiting local parks, enjoying public lands, and participating in outdoor activities.

Water samples were collected at various locations on the Preserve including at the river, in the sloughs, and from the rice fields. Students identified macroinvertebrates and conducted investigations to measure clarity, dissolved oxygen, and pH.