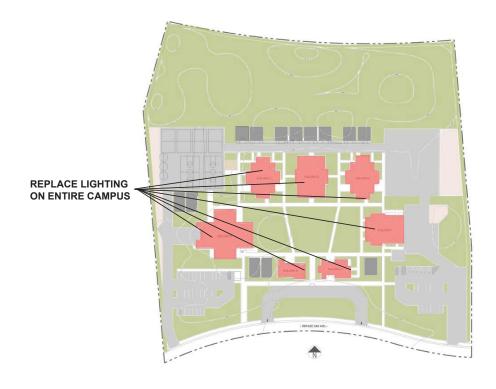

River Oaks Elementary School: (see design)

- Security Fencing(entire school), EMS system, smoke detectors
- Roofing
- HVAC
- Lighting
- Modernize Portables/Replace Portables
- Playfields