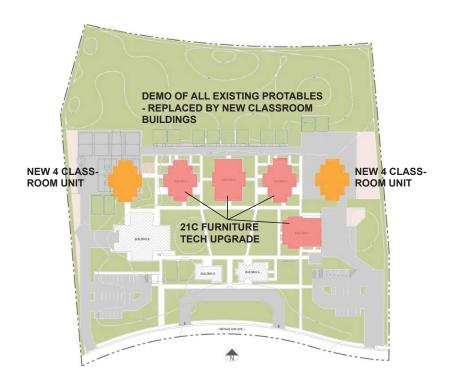

Staff from PBK Architects will report the prioritization and initial draft for modernization and potential new construction.

Marengo Ranch Elementary School: (see design)

- Building Safety-Replace/reclad outside walls, canopies, EMS system, smoke detectors
- Parking Expansion-Redesign parking area
- Roofing
- HVAC
- Kitchen/Classroom/Next Gen/playfields
- (No portable replacement)

River Oaks Elementary School: (see design)

- Security Fencing(entire school), EMS system, smoke detectors
- Roofing
- HVAC
- Lighting
- Modernize Portables/Replace Portables
- Playfields

#### Portable Classroom Analysis

|                  | Permanent Classrooms | Portable Classrooms | Potential Replacement |
|------------------|----------------------|---------------------|-----------------------|
| Fairsite         | 12                   | 16                  | TBD                   |
| Valley Oaks      | 16                   | 23                  | 8                     |
| Greer            | 7                    | 26                  | 12                    |
| River Oaks       | 18                   | 15                  | 8                     |
| Marengo Ranch    | 18                   | 20                  | 0                     |
| McCaffrey Middle | 24                   | 12                  | 0                     |
| Lake Canyon      | 28                   | 0                   | 0                     |
| Total            | 123                  | 112                 |                       |