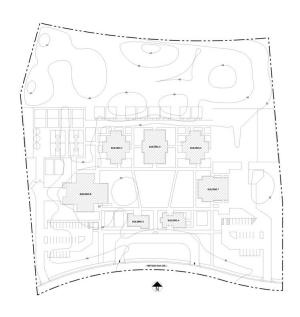

### 3. Farm/Fork/Fitness/Family/Future Center and Career Pathways Grant for Agri-business Component

Presenter: Tom Barentson, Business Services Director; Karen Schauer Ed.D., Superintendent; Mandy Garner, Galt High School Agriculture Teacher; Ron Rammer, McCaffrey Middle School Principal

The current 18.6 acres (east of McCaffrey Middle School) includes a 1) basic track area 2) therapeutic riding arena and 3) undeveloped field area. The conceptual plan improves current programs while expanding learning, fitness and high school pathways articulation through a farm, fork, fitness, families and futures theme.

#### McCaffrey 18.6-acre site map:

- Career Pathways Grant with Galt High School District
- 3 acres to be used for a "Farm to Fork" opportunity
- Master Plan for the entire property
- Farming Orchard
- GALEP Therapeutic Riding and Horsemastership Center
- Agri-Business Innovation Center
- Multi-purpose Athletic Field with Fitness Stations
- Education & Community Centered