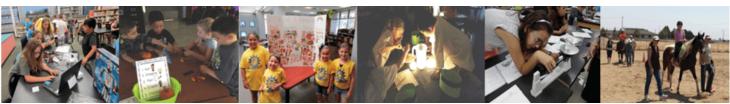

#### 2017 Outdoor Academy Cosumnes River Preserve Bright Future Learning Centers

#### John Durand, 2017 BLM Teacher on Public Lands

Youth from Galt schools spent part of their summer learning, exploring, hiking, canoeing, and working on the Cosumnes River Preserve!

During the week long summer camps, fourth through eighth grade youth explored oak forests and woodlands and discovered areas of the Preserve not open to the general public. Along the trails students identified trees, learned to use binoculars, observed bird behavior, and kept a nature journal.

The CRP Outdoor Academy was part of the GJUESD's Bright Future Learning Center summer program. John Durand, Service Learning Coordinator for the GJUESD, led the summer

program. Mr. Durand is serving as BLM Teacher on Public Lands during the summer months.