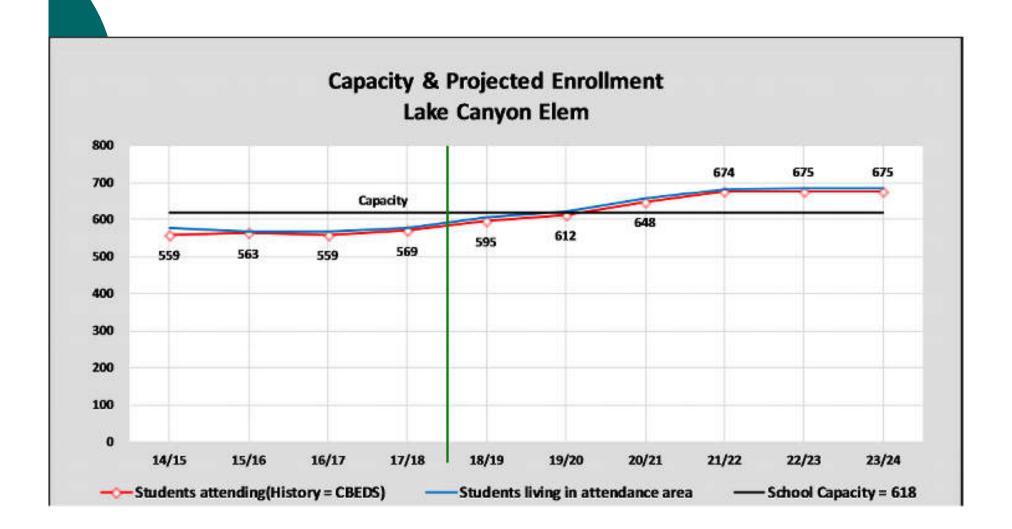

| School Facility Utilization |                   |                 | 2017/18           | 2023/24           | 2017/18            | 2023/24            |
|-----------------------------|-------------------|-----------------|-------------------|-------------------|--------------------|--------------------|
|                             |                   | District        | Current           | Projected         | Current            | Projected          |
| Elementary Schools          | <u>Classrooms</u> | <u>Capacity</u> | <u>Enrollment</u> | <u>Enrollment</u> | <u>Utilization</u> | <u>Utilization</u> |
| Lake Canyon Elem            | 25                | 618             | 569               | 675               | 92.1%              | 109.2%             |
| Marengo Ranch Elem          | 31                | 780             | 541               | 647               | 69.4%              | 82.9%              |
| River Oaks Elem             | 31                | 768             | 553               | 603               | 72.0%              | 78.5%              |
| Valley Oaks Elem            | 39                | 984             | 563               | 576               | 57.2%              | 58.5%              |
| Greer Elem                  | 34                | 894             | 458               | 412               | 51.2%              | 46.1%              |
| Sub-Totals                  | 160               | 4,044           | 2,684             | 2,913             | 66.4%              | 72.0%              |
| Middle Schools              |                   |                 |                   |                   |                    |                    |
| McCaffrey Middle            | 42                | 1,080           | 931               | 845               | 86.2%              | 78.2%              |
| Sub-Totals                  | 42                | 1,080           | 931               | 845               | 86.2%              | 78.2%              |
| District Totals             | 202               | 5,124           | 3,615             | 3,758             | 70.6%              | 73.3%              |