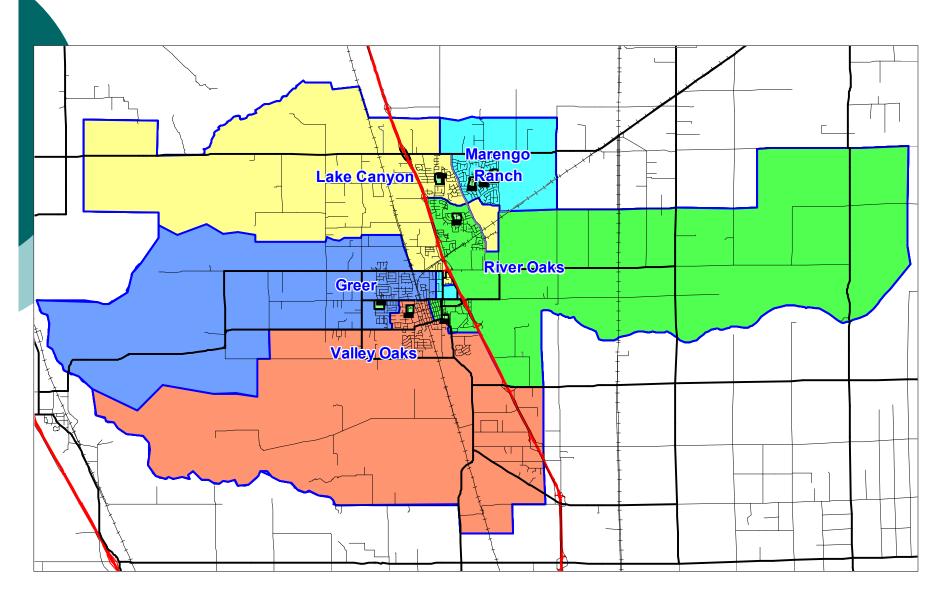

Valley Oaks and Marengo Ranch and then Greer and River Oaks Elementary Schools will get the majority of construction/modernization in the next three years. Smaller projects that affect the outside learning environments (playgrounds, shade structures, and security fencing) at all school sites will occur throughout the next three years as well.