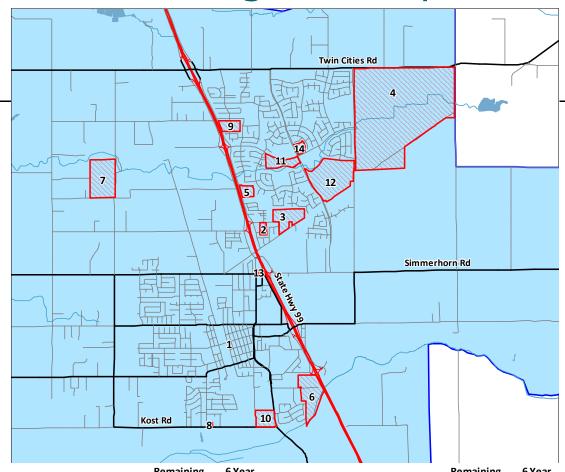

# District Map

## **Current Boundaries**

## New Housing Developments

|           |                    | Remaining    | 6 Year            |           |                      | Remaining    | 6 Year            |
|-----------|--------------------|--------------|-------------------|-----------|----------------------|--------------|-------------------|
| <u>ID</u> | <u>Name</u>        | <u>Units</u> | <b>Projection</b> | <u>ID</u> | <u>Name</u>          | <u>Units</u> | <b>Projection</b> |
| 1         | 4th and C          | 9            | 9                 | 9         | Morali Estates       | 50           | 50                |
| 2         | Ayers Lane Estates | 22           | 0                 | 10        | Parker Creek II      | 9            | 9                 |
| 3         | Cedar Flat Estates | 120          | 120               | 11        | Parlin Oaks PUD      | 223          | 0                 |
| 4         | Eastview SP        | 1,745        | 405               | 12        | River Oaks 3 Ph 2&3  | 108          | 108               |
| 5         | Emerald Park 22    | 23           | 23                | 13        | Trailridge Aparments | 14           | 14                |
| 6         | Fairway Oaks       | 100          | 100               | 14        | Veranda at River Oak | 60           | 60                |
| 7         | Gold Creek Homes   | 15           | 15                |           |                      |              |                   |
| 8         | Legacy Estates     | 5            | 0                 |           | Totals               | 2,503        | 913               |

| Galt Joint Union Elementary School District  New Development Construction  Housing Units per Year |        |        |        |        |        |        |               |
|---------------------------------------------------------------------------------------------------|--------|--------|--------|--------|--------|--------|---------------|
|                                                                                                   | 18/19  | 19/20  | 20/21  | 21/22  | 22/23  | 23/24  |               |
| School                                                                                            | Year 1 | Year 2 | Year 3 | Year 4 | Year 5 | Year 6 | <u>Totals</u> |
| Lake Canyon Elem                                                                                  | 60     | 48     | 59     | 20     | 0      | 0      | 187           |
| Marengo Ranch Elem                                                                                | 0      | 20     | 65     | 115    | 125    | 140    | 465           |
| River Oaks Elem                                                                                   | 11     | 12     | 0      | 30     | 40     | 50     | 143           |
| Valley Oaks Elem                                                                                  | 9      | 25     | 34     | 25     | 25     | 0      | 118           |
| Greer Elem                                                                                        | 0      | 0      | 0      | 0      | 0      | 0      | 0             |
| Elementary Totals                                                                                 | 80     | 105    | 158    | 190    | 190    | 190    | 913           |
|                                                                                                   |        |        |        |        |        |        |               |
| McCaffrey Middle                                                                                  | 80     | 105    | 158    | 190    | 190    | 190    | 913           |
| Middle Totals                                                                                     | 80     | 105    | 158    | 190    | 190    | 190    | 913           |