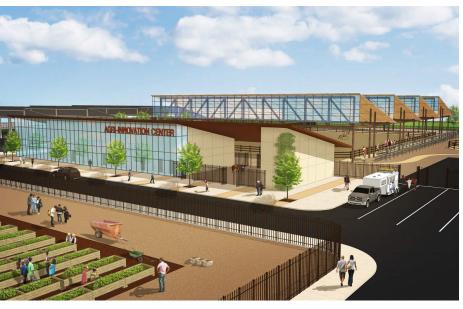

### 3. Farm/Fork/Fitness/Family/Future Center and Career Pathways Grant for Agri-business Component

Presenter: Tom Barentson, Business Services Director; Karen Schauer Ed.D., Superintendent; Mandy Garner, Galt High School Agriculture Teacher; Ron Rammer, McCaffrey Middle School Principal

The current 18.6 acres (east of McCaffrey Middle School) includes a 1) basic track area 2) therapeutic riding arena and 3) undeveloped field area. The conceptual plan improves current programs while expanding learning, fitness and high school pathways articulation through a farm, fork, fitness, families and futures theme.

#### McCaffrey 18.6-acre site map:

- Career Pathways Grant with Galt High School District
- 3 acres to be used for a "Farm to Fork" opportunity
- Master Plan for the entire property
- Farming Orchard
- GALEP Therapeutic Riding and Horsemastership Center
- Agri-Business Innovation Center
- Multi-purpose Athletic Field with Fitness Stations
- Education & Community Centered

#### AGRI-INNOVATION CENTER: 9,984

(2) PREP ROOMS - 384 SF - LOBBY - 1,536 SF - RESTROOMS - 788 SF - TACK ROOM - 380 SF - GROUNDS STORAGE -380 SF - (2) EXTERIOR RESTROOMS