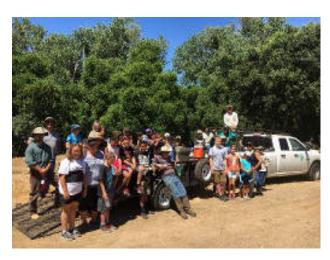

#### 2017 Outdoor Academy Cosumnes River Preserve Bright Future Learning Centers

The CRP Outdoor Academy was part of the GJUESD's Bright Future Learning Center summer program. John Durand, Service Learning Coordinator for the GJUESD, led the summer

program. Mr. Durand is serving as BLM Teacher on Public Lands during the summer months.

In all, forty students participated in the Cosumnes River Preserve Outdoor Academy. The very successful summer program highlights the multiple partnerships that make the Cosumnes River Preserve so unique.