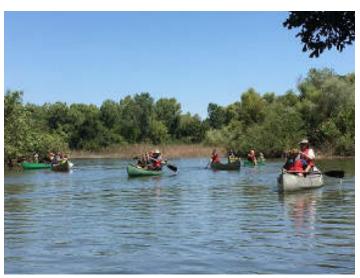

#### Canoemobile returning Spring 2018

Since 2015 the Cosumnes River Preserve outdoor education program has provided all sixth grade

classes in the GJUESD with a canoeing opportunity on the Cosumnes River. For the last two years McCaffrey ASES students have enjoyed camping overnight at the Preserve. With support from Wilderness Inquiry, the US Bureau of Land Management, and the Cosumnes River Preserve; students learned important ecological concepts and observed a variety of wildlife. Paddling the river by canoe builds on the multiple and ongoing K -8 outdoor education and project-based service learning activities on the Preserve. The canoe and river exploration also compliments the 6<sup>th</sup>