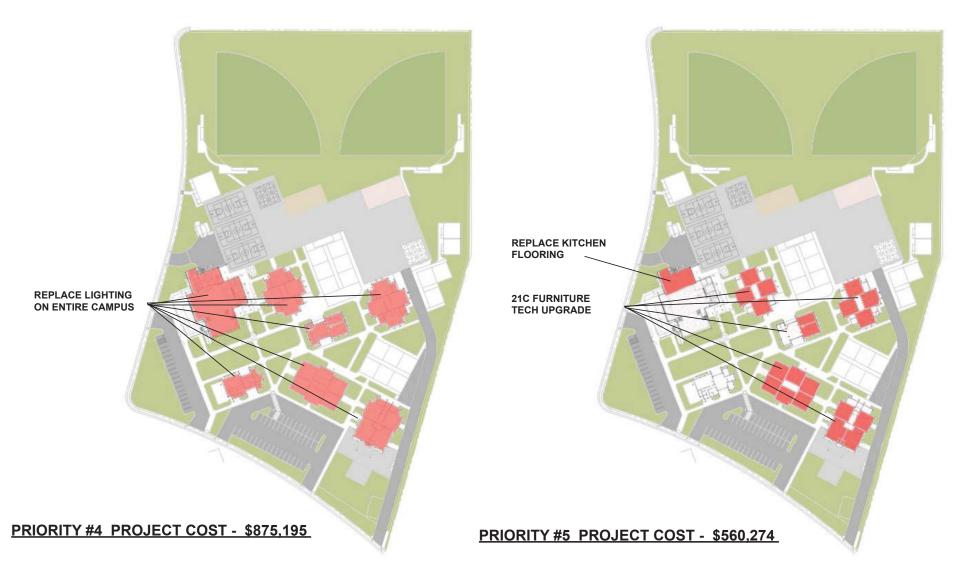

SITE PLAN - PRIORITY #2 - ROOFING

SITE PLAN - PRIORITY #3 - HVAC

PRIORITY #4 PROJECT COSTS - \$988,645

SITE PLAN - PRIORITY #4 - LIGHTING

PRIORITY #5A PROJECT COSTS - \$2,272,301

SITE PLAN - PRIORITY #5 - PORTABLES/ NEXT GEN

PRIORITY #5B PROJECT COSTS - \$8,769,557

SITE PLAN - PRIORITY #5 - PORTABLES/ NEXT GEN

We have developed a complete offering of modern library furnishings ranging from shelving, circulation desks, search stations, display units, and soft seating to children's furniture.