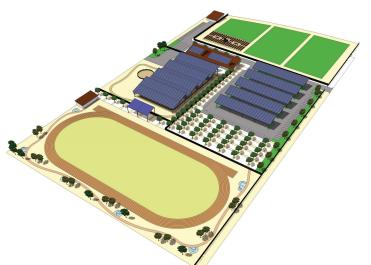

### 3. Farm/Fork/Fitness/Family/Future Center and Career Pathways Grant for Agri-business Component

Presenter: Tom Barentson, Business Services Director; Karen Schauer Ed.D., Superintendent; Mandy Garner, Galt High School Agriculture Teacher; Ron Rammer, McCaffrey Middle School Principal

The current 18.6 acres (east of McCaffrey Middle School) includes a 1) basic track area 2) therapeutic riding arena and 3) undeveloped field area. The conceptual plan improves current programs while expanding learning, fitness and high school pathways articulation through a farm, fork, fitness, families and futures theme.

#### McCaffrey 18.6-acre site map:

- Career Pathways Grant with Galt High School District
- 3 acres to be used for a "Farm to Fork" opportunity
- Master Plan for the entire property
- Farming Orchard
- GALEP Therapeutic Riding and Horsemastership Center
- Agri-Business Innovation Center
- Multi-purpose Athletic Field with Fitness Stations
- Education & Community Centered