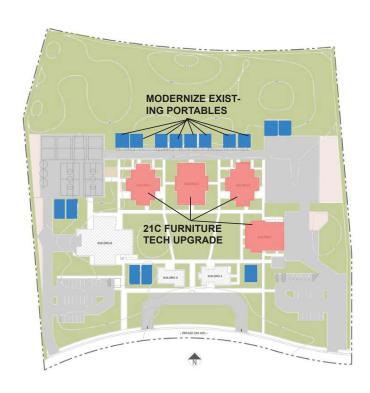

River Oaks Elementary School: (see design)

- Security Fencing(entire school), EMS system, smoke detectors
- Roofing
- HVAC
- Lighting
- Modernize Portables/Replace Portables
- Playfields

#### Portable Classroom Analysis

|                  | Permanent Classrooms | Portable Classrooms | Potential Replacement |
|------------------|----------------------|---------------------|-----------------------|
| Fairsite         | 12                   | 16                  | TBD                   |
| Valley Oaks      | 16                   | 23                  | 8                     |
| Greer            | 7                    | 26                  | 12                    |
| River Oaks       | 18                   | 15                  | 8                     |
| Marengo Ranch    | 18                   | 20                  | 0                     |
| McCaffrey Middle | 24                   | 12                  | 0                     |
| Lake Canyon      | 28                   | 0                   | 0                     |
| Total            | 123                  | 112                 |                       |