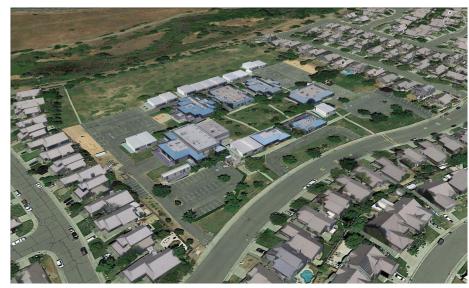

### 3. Farm/Fork/Fitness/Family/Future Center and Career Pathways Grant for Agri-business Component

Presenter: Tom Barentson, Business Services Director; Karen Schauer Ed.D., Superintendent; Mandy Garner, Galt High School Agriculture Teacher; Ron Rammer, McCaffrey Middle School Principal

The current 18.6 acres (east of McCaffrey Middle School) includes a 1) basic track area 2) therapeutic riding arena and 3) undeveloped field area. The conceptual plan improves current programs while expanding learning, fitness and high school pathways articulation through a farm, fork, fitness, families and futures theme.

#### McCaffrey 18.6-acre site map:

- Career Pathways Grant with Galt High School District
- 3 acres to be used for a "Farm to Fork" opportunity
- Master Plan for the entire property
- Farming Orchard
- GALEP Therapeutic Riding and Horsemastership Center
- Agri-Business Innovation Center
- Multi-purpose Athletic Field with Fitness Stations
- Education & Community Centered