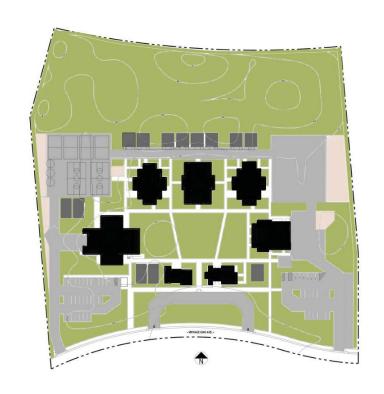

Staff from PBK Architects will report the prioritization and initial draft for modernization and potential new construction.

Marengo Ranch Elementary School: (see design)

- Building Safety-Replace/reclad outside walls, canopies, EMS system, smoke detectors
- Parking Expansion-Redesign parking area
- Roofing
- HVAC
- Kitchen/Classroom/Next Gen/playfields
- (No portable replacement)

River Oaks Elementary School: (see design)

- Security Fencing(entire school), EMS system, smoke detectors
- Roofing
- HVAC
- Lighting
- Modernize Portables/Replace Portables
- Playfields