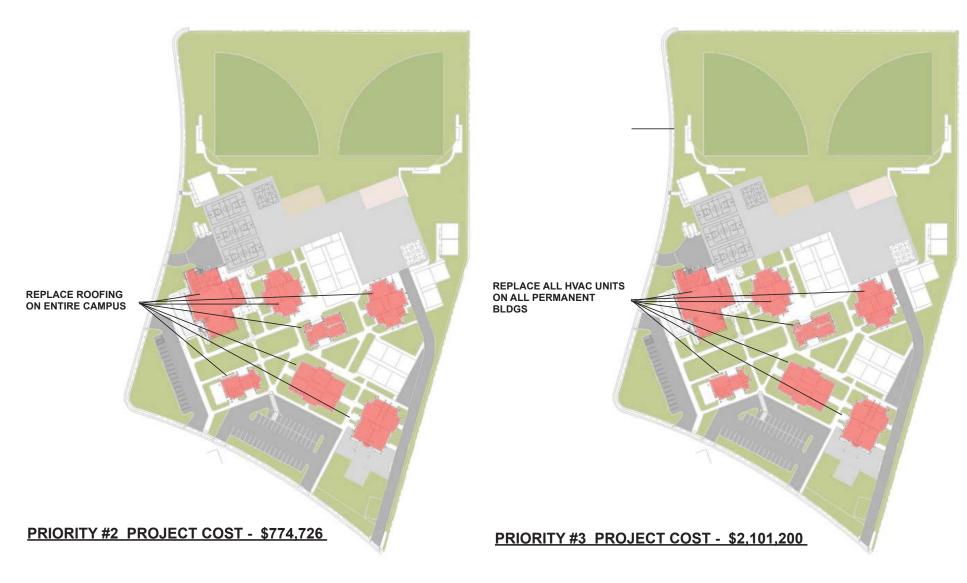

# Typical Priorities Defined: Focus on Facilities

PRIORITY #1 PROJECT COSTS - \$2,219,290

SITE PLAN - EXISTING SITE PLAN - PRIORITY #1 - SAFETY

PRIORITY #2 PROJECT COSTS - \$774,726

PRIORITY #3 PROJECT COSTS - \$2,101,200

SITE PLAN - PRIORITY #2 - ROOFING

SITE PLAN - PRIORITY #3 - HVAC

PRIORITY #4 PROJECT COSTS - \$988,645

SITE PLAN - PRIORITY #4 - LIGHTING

PRIORITY #5A PROJECT COSTS - \$2,272,301

SITE PLAN - PRIORITY #5 - PORTABLES/ NEXT GEN