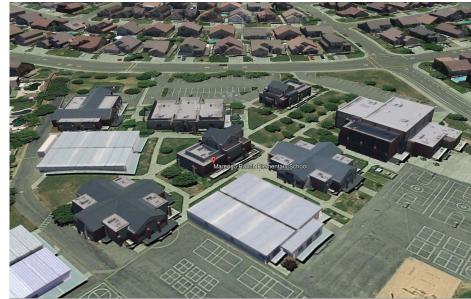

#### 2. Facilities and Measure K Implementation

Architects Progress and Schools Analysis: Marengo Ranch and River Oaks Elementary

Presenter: Tom Barentson, Business Services Director; Robert Milligan, Maintenance Supervisor; Nick Svoboda, Food Service Supervisor

Staff from PBK Architects will report the prioritization and initial draft for modernization and potential new construction.

Marengo Ranch Elementary School: (see design)

- Building Safety-Replace/reclad outside walls, canopies, EMS system, smoke detectors
- Parking Expansion-Redesign parking area
- Roofing
- HVAC
- Kitchen/Classroom/Next Gen/playfields
- (No portable replacement)