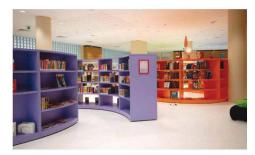

WHEN YOU WANT TO DISPLAY EVERYTHING.

Softline comes with standard bull-nosed edges on the end panels; Slimline has straight edges on the end panels; Frontline has straight edges and a "flusher" finish with the front panel and shelves. Additionally, this system offers end panel bays, magazine singles and radius shelving which can create winding shelving bays. The possibilities are endless!

#### READING COMES FULL CIRCLE.

**BUILDING - EXTERIOR ELEVATION ???** 