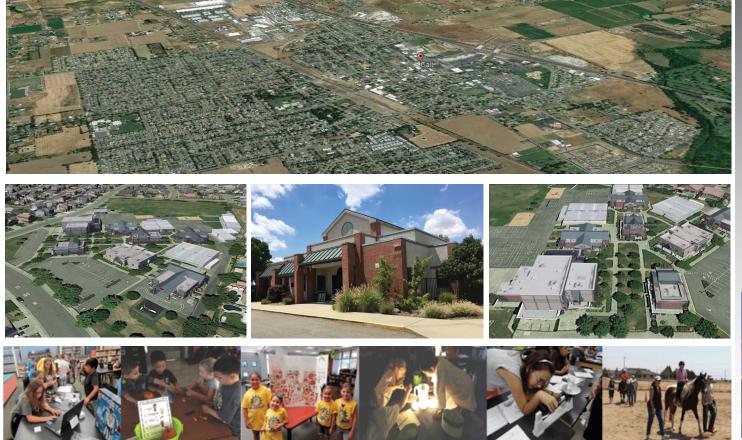

Staff from PBK Architects will report the prioritization and initial draft for modernization and potential new construction.

Marengo Ranch Elementary School: (see design)

- Building Safety-Replace/reclad outside walls, canopies, EMS system, smoke detectors
- Parking Expansion-Redesign parking area
- Roofing
- HVAC
- Kitchen/Classroom/Next Gen/playfields
- (No portable replacement)

## MARENGO RANCH ELEMENTARY SCHOOL

Galt Unified School District // Galt, CA

## Schematic Design Charrette

10-31-1

1-909-937-9200 \\ PBK.com

**AERIAL VIEW** 

**AERIAL VIEW - EXISTING SITE** 

**EXISTING CONDITIONS** 

### Typical Priorities Defined: Focus on Facilities

**SITE PLAN - EXISTING** 

**SITE PLAN - PRIORITY #1 - SAFETY** 

**CONCEPT SKETCH - ADMIN. RECLAD** 

**CONCEPT SKETCH - BLDG "G" RECLAD** 

SITE PLAN - PRIORITY #2 - ROOFING

SITE PLAN - PRIORITY #3 - HVAC

SITE PLAN - PRIORITY #4 - LIGHTING

SITE PLAN - PRIORITY #5 - KITCHEN/ NEXT GEN

We have developed a complete offering of modern library furnishings ranging from shelving, circulation desks, search stations, display units, and soft seating to children's furniture.