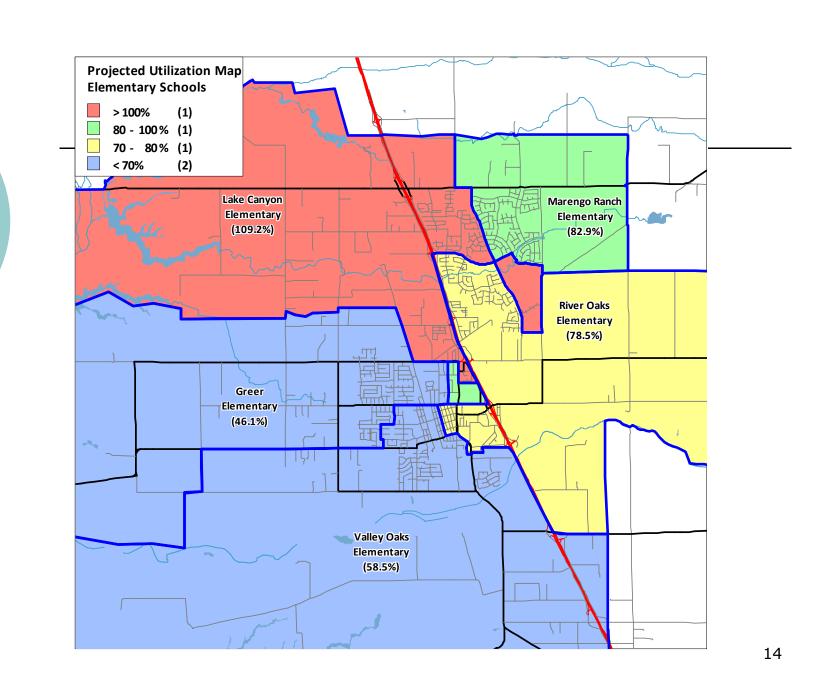

#### 1. GJUESD Schools Capacity and Enrollment Study

Presenter: Tom Barentson, Business Services Director; Karen Schauer Ed.D., Superintendent; Ken Reynolds, SchoolWorks Inc.

With measure K implementation, short and long term facilities capacity information is important to factor into facilities planning. Student enrollment trends and facilities impact will be reported and discussed.

| School Facility Utilization |                   |                 | 2017/18           | 2023/24           | 2017/18            | 2023/24            |
|-----------------------------|-------------------|-----------------|-------------------|-------------------|--------------------|--------------------|
|                             |                   | District        | Current           | Projected         | Current            | Projected          |
| Elementary Schools          | <u>Classrooms</u> | <u>Capacity</u> | <u>Enrollment</u> | <u>Enrollment</u> | <u>Utilization</u> | <u>Utilization</u> |
| Lake Canyon Elem            | 25                | 618             | 569               | 675               | 92.1%              | 109.2%             |
| Marengo Ranch Elem          | 31                | 780             | 541               | 647               | 69.4%              | 82.9%              |
| River Oaks Elem             | 31                | 768             | 553               | 603               | 72.0%              | 78.5%              |
| Valley Oaks Elem            | 39                | 984             | 563               | 576               | 57.2%              | 58.5%              |
| Greer Elem                  | 34                | 894             | 458               | 412               | 51.2%              | 46.1%              |
| Sub-Totals                  | 160               | 4,044           | 2,684             | 2,913             | 66.4%              | 72.0%              |
| Middle Schools              |                   |                 |                   |                   |                    |                    |
| McCaffrey Middle            | 42                | 1,080           | 931               | 845               | 86.2%              | 78.2%              |
| Sub-Totals                  | 42                | 1,080           | 931               | 845               | 86.2%              | 78.2%              |
| District Totals             | 202               | 5,124           | 3,615             | 3,758             | 70.6%              | 73.3%              |