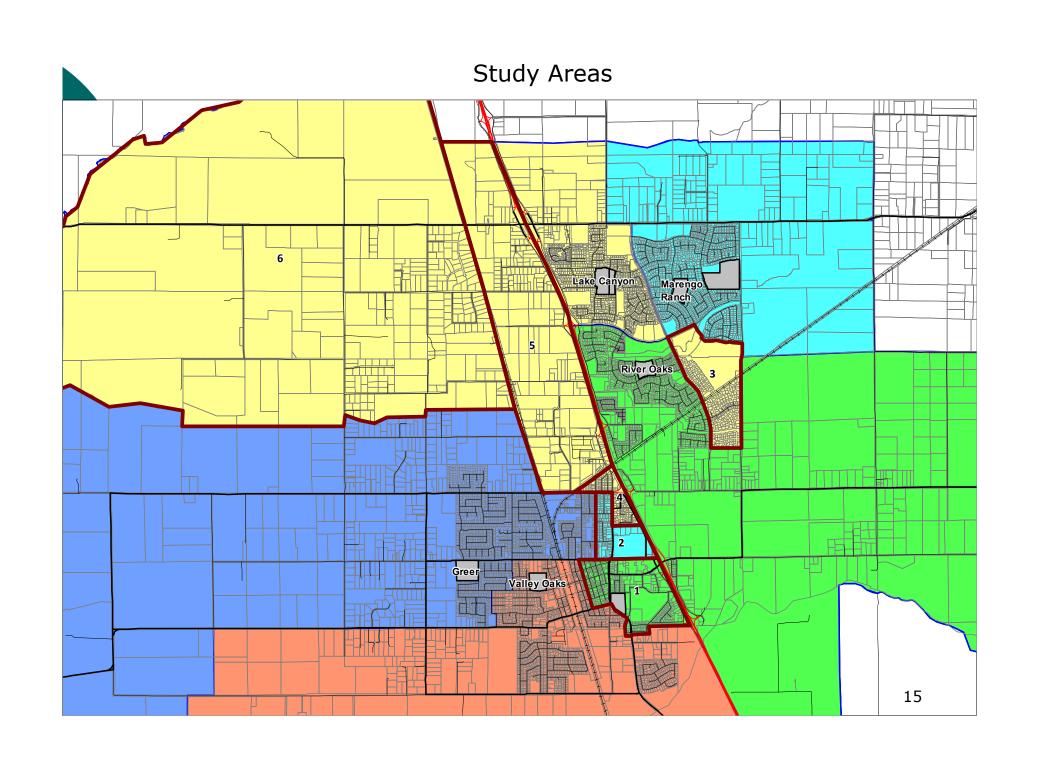

#### 1. GJUESD Schools Capacity and Enrollment Study

Presenter: Tom Barentson, Business Services Director; Karen Schauer Ed.D., Superintendent; Ken Reynolds, SchoolWorks Inc.

With measure K implementation, short and long term facilities capacity information is important to factor into facilities planning. Student enrollment trends and facilities impact will be reported and discussed.

# Study Area Counts

| <ul><li>Area</li></ul> | Boundary      | Count |  |
|------------------------|---------------|-------|--|
| 0 1                    | River Oaks    | 50    |  |
| 0 2                    | Marengo Ranch | 11    |  |
| 0 3                    | Lake Canyon   | 71    |  |
| 0 4                    | Lake Canyon   | 34    |  |
| o <b>5</b>             | Lake Canyon   | 41    |  |
| 0 6                    | Lake Canyon   | 33    |  |

# Middle School Grades

| <u>Area</u> | <u>7</u> | <u>8</u> | <u>Total</u> |
|-------------|----------|----------|--------------|
| 1           | 16       | 16       | 32           |
| 2           | 5        | 10       | 15           |
| 4           | 10       | 10       | 20           |
| 5           | 6        | 13       | 19           |
| 6           | 15       | 9        | 24           |
| Greer       | 95       | 93       | 188          |
| Valley Oaks | 79       | 89       | 168          |
| Totals      | 226      | 240      | 466          |
|             |          |          |              |
| 30%         | 68       | 72       | 140          |
| 40%         | 90       | 96       | 186          |
| 50%         | 113      | 120      | 233          |
|             |          |          |              |
| East Area   | 211      | 228      | 439          |