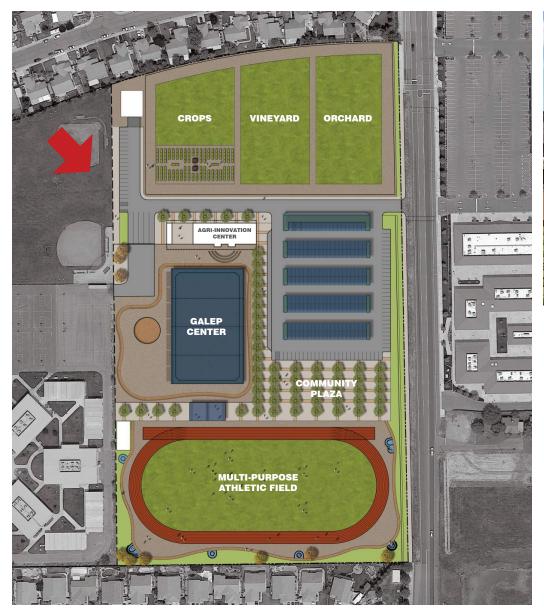

### 3. Farm/Fork/Fitness/Family/Future Center and Career Pathways Grant for Agri-business Component

Presenter: Tom Barentson, Business Services Director; Karen Schauer Ed.D., Superintendent; Mandy Garner, Galt High School Agriculture Teacher; Ron Rammer, McCaffrey Middle School Principal

The current 18.6 acres (east of McCaffrey Middle School) includes a 1) basic track area 2) therapeutic riding arena and 3) undeveloped field area. The conceptual plan improves current programs while expanding learning, fitness and high school pathways articulation through a farm, fork, fitness, families and futures theme.

#### McCaffrey 18.6-acre site map:

- Career Pathways Grant with Galt High School District
- 3 acres to be used for a "Farm to Fork" opportunity
- Master Plan for the entire property
- Farming Orchard
- GALEP Therapeutic Riding and Horsemastership Center
- Agri-Business Innovation Center
- Multi-purpose Athletic Field with Fitness Stations
- Education & Community Centered

This innovative learning, fitness and enrichment center is not a Measure K funded project. Project plan components can be further developed through grants, fund-raising and growing partnerships.

#### SITE INFORMATION

#### PARKING: 256 CARS

#### AGRI-INNOVATION CENTER: 9,984

(2) PREP ROOMS - 384 SF - LOBBY - 1,536 SF - RESTROOMS - 788 SF - TACK ROOM - 380 SF - GROUNDS STORAGE -380 SF - (2) EXTERIOR RESTROOMS

#### 192 SF

- CROPS (1.01 ACRES) - VINEYARD (1.01 ACRES) - ORCHARD (1.01 ACRES)

GALEP CENTER COMMUNITY PLAZA FITNESS COURSE TRACK & FIELD

AGRICULTURE:

 Revised Board Policy/Administrative Regulation 3515.2 Disruptions: Concealed Carry Weapon Permit