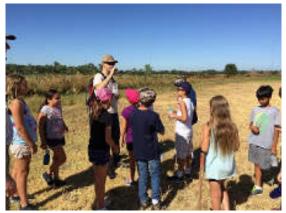

#### John Durand, 2017 BLM Teacher on Public Lands

Youth from Galt schools spent part of their summer learning, exploring, hiking, canoeing, and working on the Cosumnes River Preserve!

During the week long summer camps, fourth through eighth grade youth explored oak forests and woodlands and discovered areas of the Preserve not open to the general public. Along the trails students identified trees, learned to use binoculars, observed bird behavior, and kept a nature journal.

Kyle Bowlin with Sacramento County Regional Parks taught the youth how to use a compass. He then led an orienteering activity as kids navigated a complex course through the Preserve's seasonal wetlands. Back at the Cosumnes Visitor Center students made their own compasses to take home. The compass and orienteering course was one of the favorite camp activities.