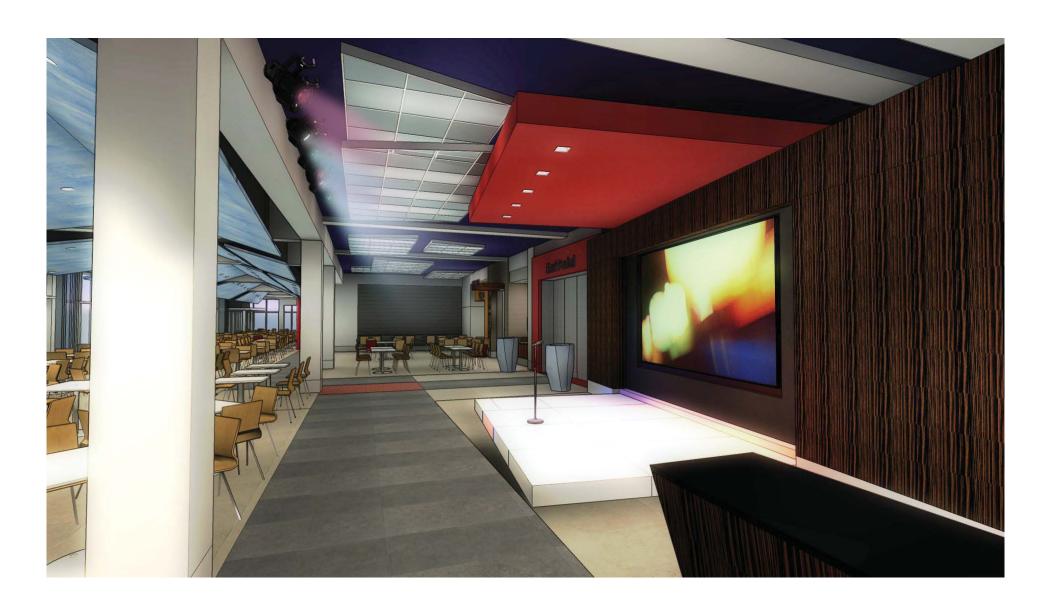

River Oaks Elementary School: (see design)

- Security Fencing(entire school), EMS system, smoke detectors
- Roofing
- HVAC
- Lighting
- Modernize Portables/Replace Portables
- Playfields

## **RIVER OAKS ELEMENTARY SCHOOL**

Galt Unified School District // Galt, CA

## Schematic Design Charrette

10-31-1

ARCHITECTURE \\ ENGINEERING \\ PLANNING \\ TECHNOLOGY \\ FACILITY CONSULTING

1-909-937-9200 \\ PBK.com

**AERIAL VIEW** 

**AERIAL VIEW - EXISTING SITE** 

**EXISTING CONDITIONS** 