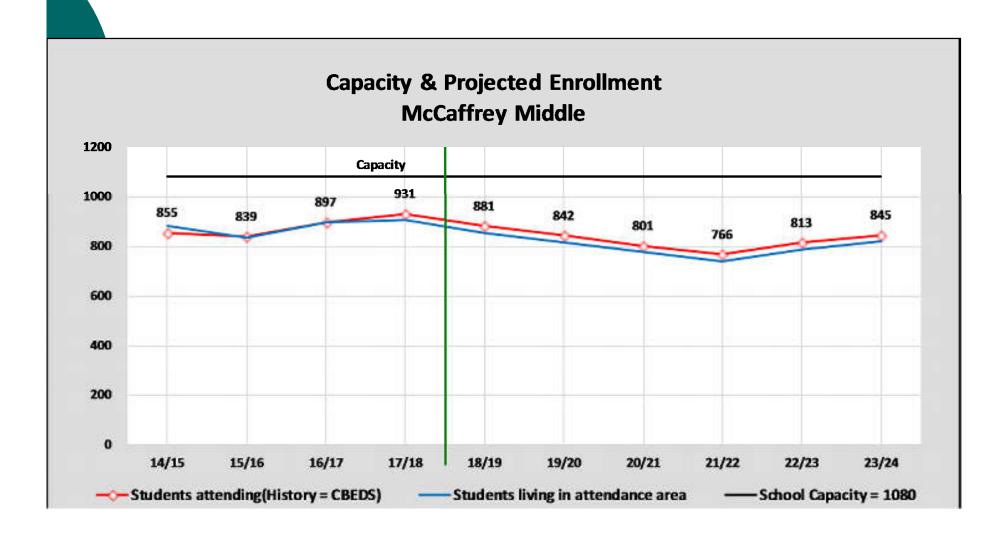

#### 1. GJUESD Schools Capacity and Enrollment Study

Presenter: Tom Barentson, Business Services Director; Karen Schauer Ed.D., Superintendent; Ken Reynolds, SchoolWorks Inc.

With measure K implementation, short and long term facilities capacity information is important to factor into facilities planning. Student enrollment trends and facilities impact will be reported and discussed.

| School Facility Utilization |                   |                 | 2017/18           | 2023/24           | 2017/18            | 2023/24            |
|-----------------------------|-------------------|-----------------|-------------------|-------------------|--------------------|--------------------|
|                             |                   | District        | Current           | Projected         | Current            | Projected          |
| Elementary Schools          | <u>Classrooms</u> | <u>Capacity</u> | <u>Enrollment</u> | <u>Enrollment</u> | <u>Utilization</u> | <u>Utilization</u> |
| Lake Canyon Elem            | 25                | 618             | 569               | 675               | 92.1%              | 109.2%             |
| Marengo Ranch Elem          | 31                | 780             | 541               | 647               | 69.4%              | 82.9%              |
| River Oaks Elem             | 31                | 768             | 553               | 603               | 72.0%              | 78.5%              |
| Valley Oaks Elem            | 39                | 984             | 563               | 576               | 57.2%              | 58.5%              |
| Greer Elem                  | 34                | 894             | 458               | 412               | 51.2%              | 46.1%              |
| Sub-Totals                  | 160               | 4,044           | 2,684             | 2,913             | 66.4%              | 72.0%              |
| Middle Schools              |                   |                 |                   |                   |                    |                    |
| McCaffrey Middle            | 42                | 1,080           | 931               | 845               | 86.2%              | 78.2%              |
| Sub-Totals                  | 42                | 1,080           | 931               | 845               | 86.2%              | 78.2%              |
| District Totals             | 202               | 5,124           | 3,615             | 3,758             | 70.6%              | 73.3%              |