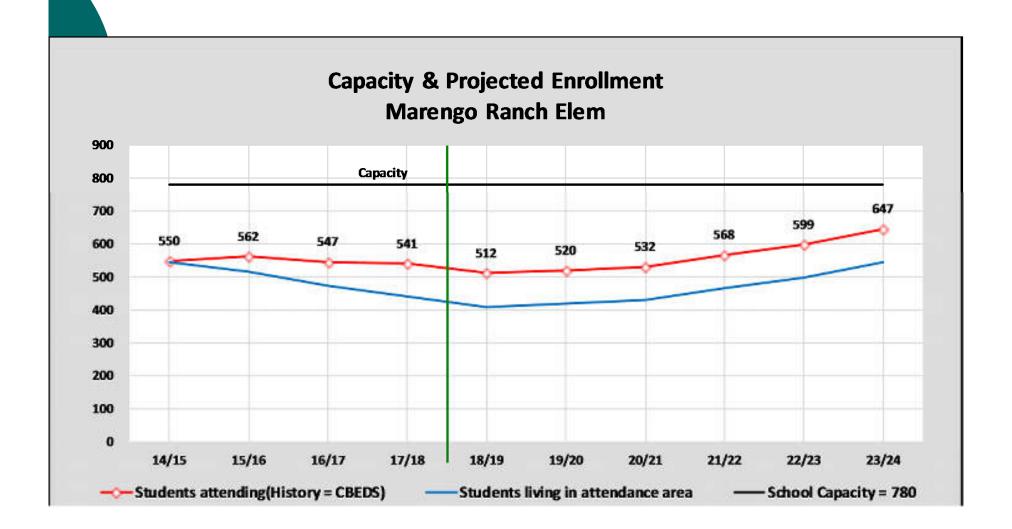

#### 2. Facilities and Measure K Implementation

Architects Progress and Schools Analysis: Marengo Ranch and River Oaks Elementary

Presenter: Tom Barentson, Business Services Director; Robert Milligan, Maintenance Supervisor; Nick Svoboda, Food Service Supervisor

Valley Oaks and Marengo Ranch and then Greer and River Oaks Elementary Schools will get the majority of construction/modernization in the next three years. Smaller projects that affect the outside learning environments (playgrounds, shade structures, and security fencing) at all school sites will occur throughout the next three years as well.

Staff from PBK Architects will report the prioritization and initial draft for modernization and potential new construction.

Marengo Ranch Elementary School: (see design)

- Building Safety-Replace/reclad outside walls, canopies, EMS system, smoke detectors
- Parking Expansion-Redesign parking area
- Roofing
- HVAC
- Kitchen/Classroom/Next Gen/playfields
- (No portable replacement)

| School Facility Utilization |                   |                 | 2017/18           | 2023/24           | 2017/18            | 2023/24            |
|-----------------------------|-------------------|-----------------|-------------------|-------------------|--------------------|--------------------|
|                             |                   | District        | Current           | Projected         | Current            | Projected          |
| Elementary Schools          | <u>Classrooms</u> | <u>Capacity</u> | <u>Enrollment</u> | <u>Enrollment</u> | <u>Utilization</u> | <u>Utilization</u> |
| Lake Canyon Elem            | 25                | 618             | 569               | 675               | 92.1%              | 109.2%             |
| Marengo Ranch Elem          | 31                | 780             | 541               | 647               | 69.4%              | 82.9%              |
| River Oaks Elem             | 31                | 768             | 553               | 603               | 72.0%              | 78.5%              |
| Valley Oaks Elem            | 39                | 984             | 563               | 576               | 57.2%              | 58.5%              |
| Greer Elem                  | 34                | 894             | 458               | 412               | 51.2%              | 46.1%              |
| Sub-Totals                  | 160               | 4,044           | 2,684             | 2,913             | 66.4%              | 72.0%              |
| Middle Schools              |                   |                 |                   |                   |                    |                    |
| McCaffrey Middle            | 42                | 1,080           | 931               | 845               | 86.2%              | 78.2%              |
| Sub-Totals                  | 42                | 1,080           | 931               | 845               | 86.2%              | 78.2%              |
| District Totals             | 202               | 5,124           | 3,615             | 3,758             | 70.6%              | 73.3%              |