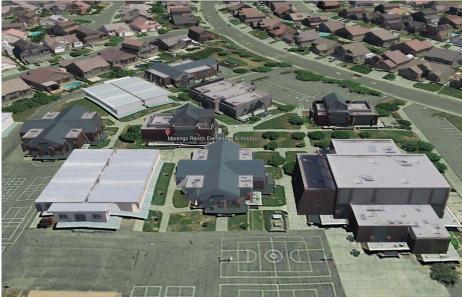

#### 2. Facilities and Measure K Implementation

Architects Progress and Schools Analysis: Marengo Ranch and River Oaks Elementary

Presenter: Tom Barentson, Business Services Director; Robert Milligan, Maintenance Supervisor; Nick Svoboda, Food Service Supervisor

Staff from PBK Architects will report the prioritization and initial draft for modernization and potential new construction.

Marengo Ranch Elementary School: (see design)

- Building Safety-Replace/reclad outside walls, canopies, EMS system, smoke detectors
- Parking Expansion-Redesign parking area
- Roofing
- HVAC
- Kitchen/Classroom/Next Gen/playfields
- (No portable replacement)