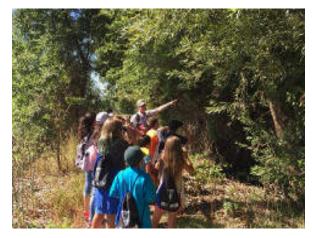

#### **Project-based Service Learning at Cosumnes River Preserve**

Galt Joint Union Elementary School District 2017 Fall Report

The GJUESD is the lead agency providing opportunities for K-12<sup>th</sup> grade students to participate in outdoor education that enhances academic learning including the implementation of the Next Generation Science Standards. Cosumnes River Preserve staff work directly with teachers and youth in planning and implementing habitat restoration projects in a variety of learning environments that also help close the achievement gap.

The Preserve's growing environmental education program teaches students about the unique habitats within the watershed. Students learn about the complexities of the ecosystem and how their actions impact the environment. Service learning is a teaching strategy that provides a structure for students to investigate community issues and take action. The Galt Joint Union Elementary School District and the Cosumnes River Preserve have embraced project-based service learning as an environmental education strategy that provides lasting benefits to the community.

John Durand coordinates with Bureau of Land Management, Sacramento County, and The Nature Conservancy staff to lead habitat restoration projects that provide high quality educational experiences and meet the Preserve management goals. Through teacher workshops, classroom presentations, service learning field trips, and community action; students and the public are becoming better stewards of the environment.