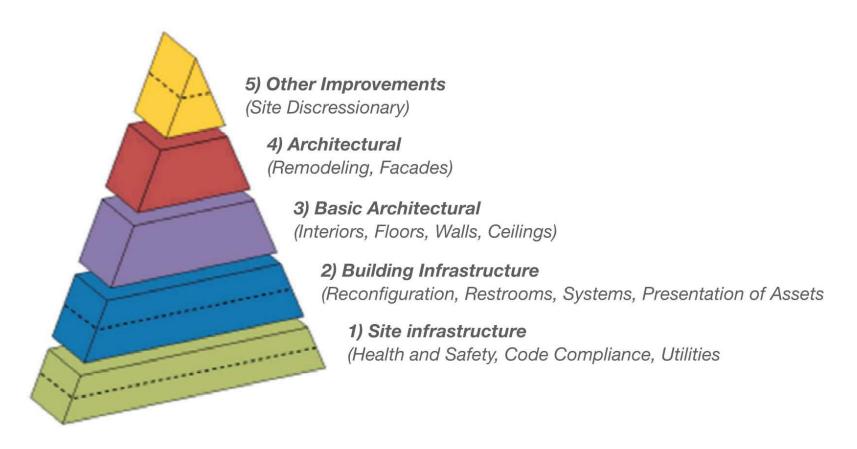

Four school sites will receive the majority of the funding due to their age and condition with considerations of the priorities established in the past year:

- 1. School Safety & Security
- 2. Modernize Schools
- 3. Update Existing Building Systems
- 4. Support Next Gen / 21<sup>st</sup> Century Learning Styles and Resulting Achievement