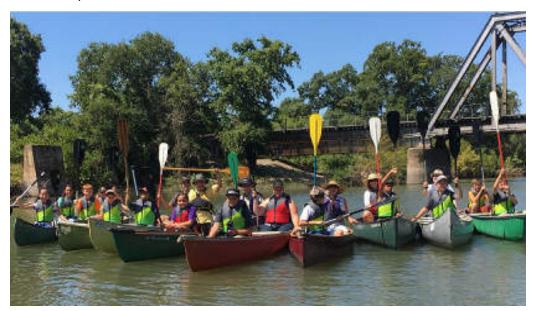

#### California Science Education Conference October 2017 Cosumnes River Preserve Field Course

Science teachers joined Cosumnes River Preserve staff and scientists on a behind the scenes tour of the Preserve. They visited a large scale floodplain restoration project coordinated by The Nature Conservancy in collaboration with UC Davis scientists and researchers. Teachers learned how GJUESD students help plant thousands of oaks, willows and cottonwoods on the floodplain. The tour also included a leisurely canoe trip exploring rivers and sloughs and a stop at Staten Island to observe the sandhill cranes.