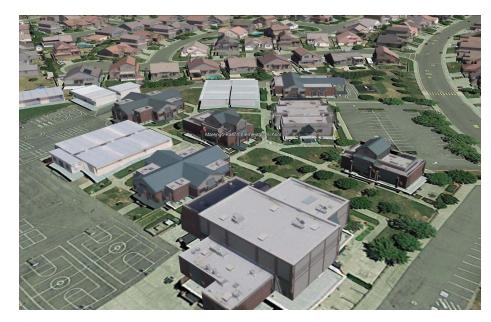

#### 2. Facilities and Measure K Implementation

Architects Progress and Schools Analysis: Marengo Ranch and River Oaks Elementary

Presenter: Tom Barentson, Business Services Director; Robert Milligan, Maintenance Supervisor; Nick Svoboda, Food Service Supervisor

Staff from PBK Architects will report the prioritization and initial draft for modernization and potential new construction.

Marengo Ranch Elementary School: (see design)

- Building Safety-Replace/reclad outside walls, canopies, EMS system, smoke detectors
- Parking Expansion-Redesign parking area
- Roofing
- HVAC
- Kitchen/Classroom/Next Gen/playfields
- (No portable replacement)

River Oaks Elementary School: (see design)

- Security Fencing(entire school), EMS system, smoke detectors
- Roofing
- HVAC
- Lighting
- Modernize Portables/Replace Portables
- Playfields