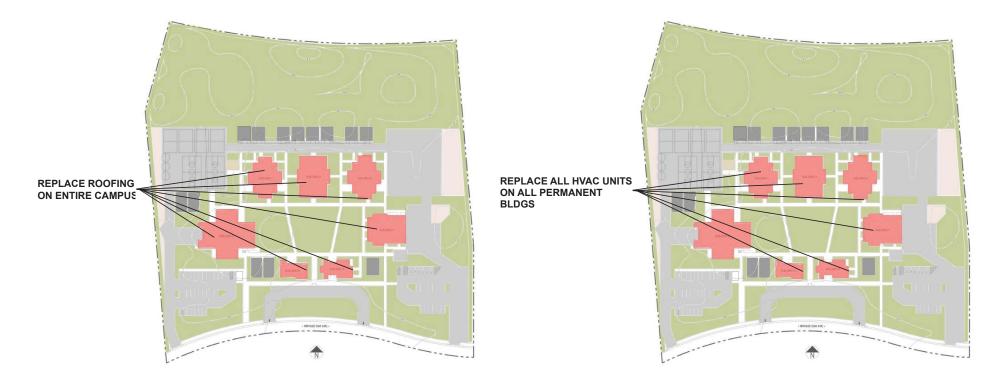

Staff from PBK Architects will report the prioritization and initial draft for modernization and potential new construction.

Marengo Ranch Elementary School: (see design)

- Building Safety-Replace/reclad outside walls, canopies, EMS system, smoke detectors
- Parking Expansion-Redesign parking area
- Roofing
- HVAC
- Kitchen/Classroom/Next Gen/playfields
- (No portable replacement)

River Oaks Elementary School: (see design)

- Security Fencing(entire school), EMS system, smoke detectors
- Roofing
- HVAC
- Lighting
- Modernize Portables/Replace Portables
- Playfields