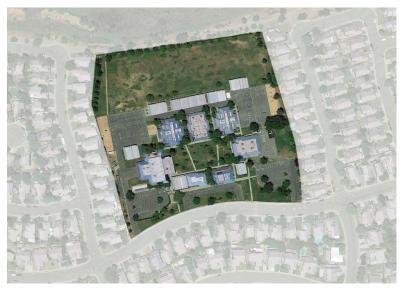

### 3. Farm/Fork/Fitness/Family/Future Center and Career Pathways Grant for Agri-business Component

Presenter: Tom Barentson, Business Services Director; Karen Schauer Ed.D., Superintendent; Mandy Garner, Galt High School Agriculture Teacher; Ron Rammer, McCaffrey Middle School Principal

The current 18.6 acres (east of McCaffrey Middle School) includes a 1) basic track area 2) therapeutic riding arena and 3) undeveloped field area. The conceptual plan improves current programs while expanding learning, fitness and high school pathways articulation through a farm, fork, fitness, families and futures theme.

#### McCaffrey 18.6-acre site map:

- Career Pathways Grant with Galt High School District
- 3 acres to be used for a "Farm to Fork" opportunity
- Master Plan for the entire property
- Farming Orchard
- GALEP Therapeutic Riding and Horsemastership Center
- Agri-Business Innovation Center
- Multi-purpose Athletic Field with Fitness Stations
- Education & Community Centered