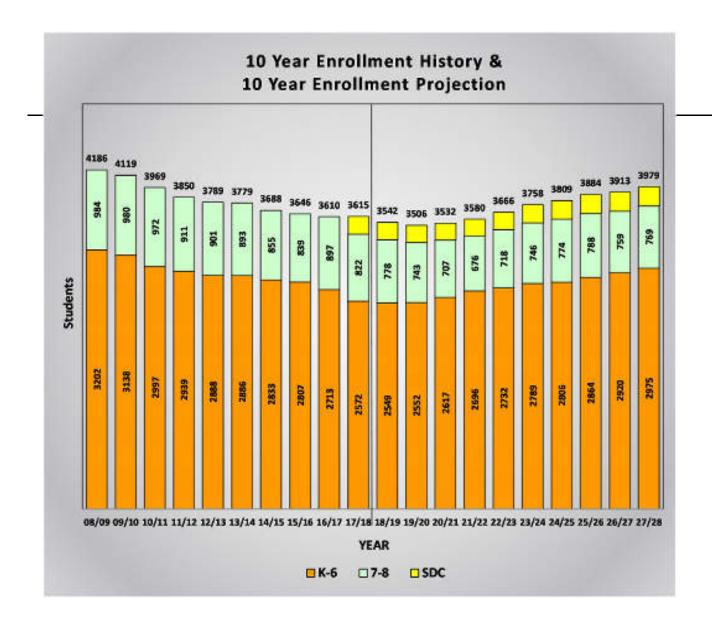

#### 1. GJUESD Schools Capacity and Enrollment Study

Presenter: Tom Barentson, Business Services Director; Karen Schauer Ed.D., Superintendent; Ken Reynolds, SchoolWorks Inc.

With measure K implementation, short and long term facilities capacity information is important to factor into facilities planning. Student enrollment trends and facilities impact will be reported and discussed.

| School Facility Utilization |                   |                 | 2017/18           | 2023/24           | 2017/18            | 2023/24            |
|-----------------------------|-------------------|-----------------|-------------------|-------------------|--------------------|--------------------|
|                             |                   | District        | Current           | Projected         | Current            | Projected          |
| Elementary Schools          | <u>Classrooms</u> | <u>Capacity</u> | <u>Enrollment</u> | <u>Enrollment</u> | <u>Utilization</u> | <u>Utilization</u> |
| Lake Canyon Elem            | 25                | 618             | 569               | 675               | 92.1%              | 109.2%             |
| Marengo Ranch Elem          | 31                | 780             | 541               | 647               | 69.4%              | 82.9%              |
| River Oaks Elem             | 31                | 768             | 553               | 603               | 72.0%              | 78.5%              |
| Valley Oaks Elem            | 39                | 984             | 563               | 576               | 57.2%              | 58.5%              |
| Greer Elem                  | 34                | 894             | 458               | 412               | 51.2%              | 46.1%              |
| Sub-Totals                  | 160               | 4,044           | 2,684             | 2,913             | 66.4%              | 72.0%              |
| Middle Schools              |                   |                 |                   |                   |                    |                    |
| McCaffrey Middle            | 42                | 1,080           | 931               | 845               | 86.2%              | 78.2%              |
| Sub-Totals                  | 42                | 1,080           | 931               | 845               | 86.2%              | 78.2%              |
| District Totals             | 202               | 5,124           | 3,615             | 3,758             | 70.6%              | 73.3%              |