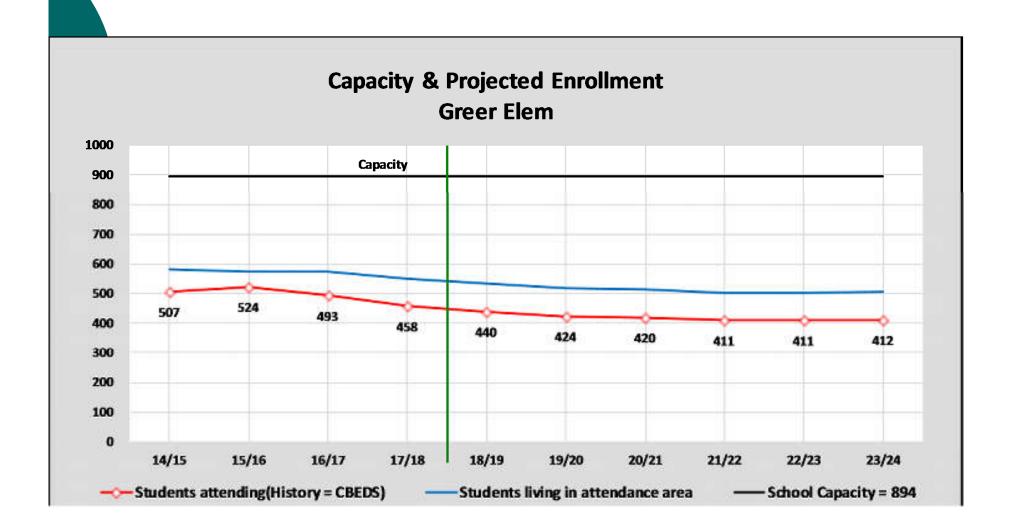

#### 1. GJUESD Schools Capacity and Enrollment Study

Presenter: Tom Barentson, Business Services Director; Karen Schauer Ed.D., Superintendent; Ken Reynolds, SchoolWorks Inc.

With measure K implementation, short and long term facilities capacity information is important to factor into facilities planning. Student enrollment trends and facilities impact will be reported and discussed.

Valley Oaks and Marengo Ranch and then Greer and River Oaks Elementary Schools will get the majority of construction/modernization in the next three years. Smaller projects that affect the outside learning environments (playgrounds, shade structures, and security fencing) at all school sites will occur throughout the next three years as well.

| School Facility Utilization |                   |                 | 2017/18           | 2023/24           | 2017/18            | 2023/24            |
|-----------------------------|-------------------|-----------------|-------------------|-------------------|--------------------|--------------------|
|                             |                   | District        | Current           | Projected         | Current            | Projected          |
| Elementary Schools          | <u>Classrooms</u> | <u>Capacity</u> | <u>Enrollment</u> | <u>Enrollment</u> | <u>Utilization</u> | <u>Utilization</u> |
| Lake Canyon Elem            | 25                | 618             | 569               | 675               | 92.1%              | 109.2%             |
| Marengo Ranch Elem          | 31                | 780             | 541               | 647               | 69.4%              | 82.9%              |
| River Oaks Elem             | 31                | 768             | 553               | 603               | 72.0%              | 78.5%              |
| Valley Oaks Elem            | 39                | 984             | 563               | 576               | 57.2%              | 58.5%              |
| Greer Elem                  | 34                | 894             | 458               | 412               | 51.2%              | 46.1%              |
| Sub-Totals                  | 160               | 4,044           | 2,684             | 2,913             | 66.4%              | 72.0%              |
| Middle Schools              |                   |                 |                   |                   |                    |                    |
| McCaffrey Middle            | 42                | 1,080           | 931               | 845               | 86.2%              | 78.2%              |
| Sub-Totals                  | 42                | 1,080           | 931               | 845               | 86.2%              | 78.2%              |
| District Totals             | 202               | 5,124           | 3,615             | 3,758             | 70.6%              | 73.3%              |

Mr. Barentson introduced Craig Scott, Principal Architect, Derivi Castellanos Architects (DCA). Mr. Scott presented an analysis and plan for next steps at Valley Oaks and Greer Elementary schools and specific strategies for the portables.

Mr. Scott indicated that 12 portables are being considered or replacement/removal at Greer and 7 to 8 portables at Valley Oaks elementary meaning minimal modernization would be completed on those specific portables.