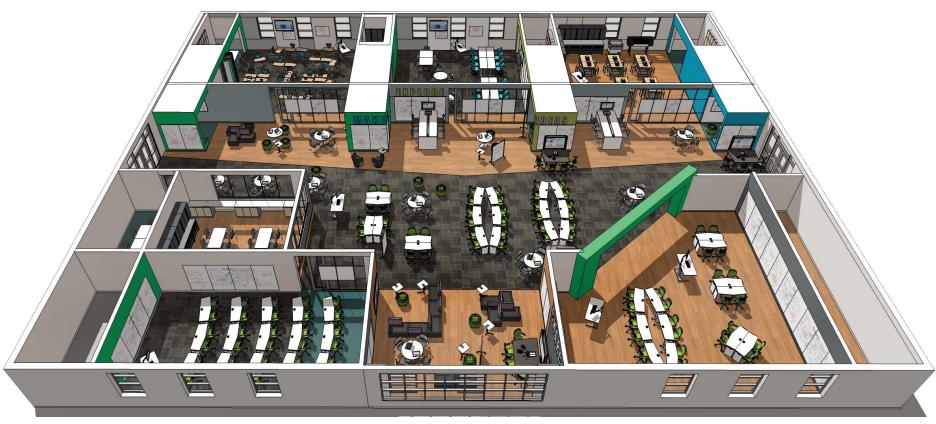

SITE PLAN - PRIORITY #3 - HVAC

SITE PLAN - PRIORITY #4 - LIGHTING

SITE PLAN - PRIORITY #5 - KITCHEN/ NEXT GEN

We have developed a complete offering of modern library furnishings ranging from shelving, circulation desks, search stations, display units, and soft seating to children's furniture.

#### **PROJECTS**

BCI's core competence is supplying interior solutions to the Architectural and Design Community. We offer a full range of library furniture and services. Combined not only do we set the trend but we create Award Winning libraries. No two libraries are alke, in BCI's world each library is unique where inspired furnishings and customized solutions are not only possibilities, but the norm. We Are Library People.

WHEN YOU WANT TO DISPLAY EVERYTHING.

Softline comes with standard bull-nosed edges on the end panels; Slimline has straight edges on the end panels; Frontline has straight edges and a "flusher" finish with the front panel and shelves. Additionally, this system offers end panel bays, magazine singles and radius shelving which can create winding shelving bays. The possibilities are endless!