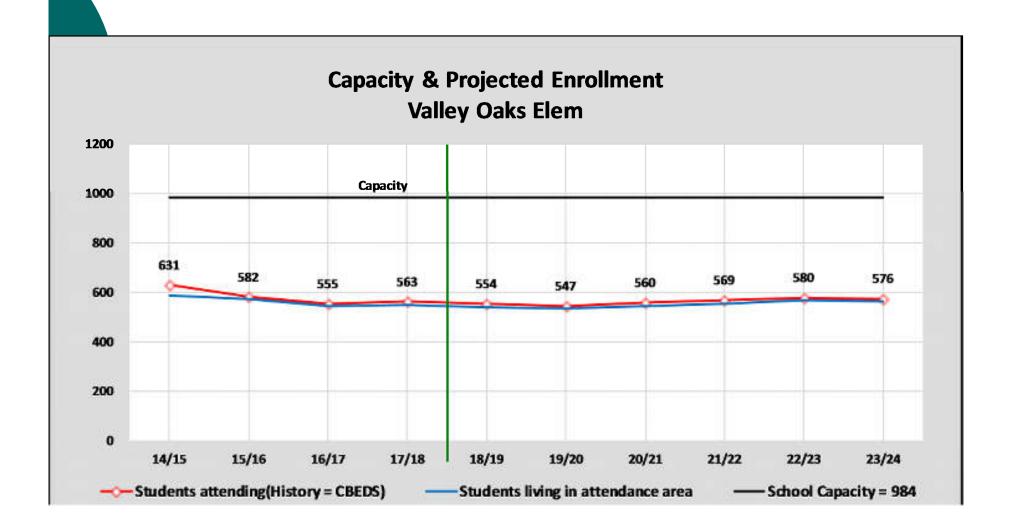

#### 1. GJUESD Schools Capacity and Enrollment Study

Presenter: Tom Barentson, Business Services Director; Karen Schauer Ed.D., Superintendent; Ken Reynolds, SchoolWorks Inc.

With measure K implementation, short and long term facilities capacity information is important to factor into facilities planning. Student enrollment trends and facilities impact will be reported and discussed.

Valley Oaks and Marengo Ranch and then Greer and River Oaks Elementary Schools will get the majority of construction/modernization in the next three years. Smaller projects that affect the outside learning environments (playgrounds, shade structures, and security fencing) at all school sites will occur throughout the next three years as well.

| School Facility Utilization |                   |                 | 2017/18           | 2023/24           | 2017/18            | 2023/24            |
|-----------------------------|-------------------|-----------------|-------------------|-------------------|--------------------|--------------------|
|                             |                   | District        | Current           | Projected         | Current            | Projected          |
| Elementary Schools          | <u>Classrooms</u> | <u>Capacity</u> | <u>Enrollment</u> | <u>Enrollment</u> | <u>Utilization</u> | <u>Utilization</u> |
| Lake Canyon Elem            | 25                | 618             | 569               | 675               | 92.1%              | 109.2%             |
| Marengo Ranch Elem          | 31                | 780             | 541               | 647               | 69.4%              | 82.9%              |
| River Oaks Elem             | 31                | 768             | 553               | 603               | 72.0%              | 78.5%              |
| Valley Oaks Elem            | 39                | 984             | 563               | 576               | 57.2%              | 58.5%              |
| Greer Elem                  | 34                | 894             | 458               | 412               | 51.2%              | 46.1%              |
| Sub-Totals                  | 160               | 4,044           | 2,684             | 2,913             | 66.4%              | 72.0%              |
| Middle Schools              |                   |                 |                   |                   |                    |                    |
| McCaffrey Middle            | 42                | 1,080           | 931               | 845               | 86.2%              | 78.2%              |
| Sub-Totals                  | 42                | 1,080           | 931               | 845               | 86.2%              | 78.2%              |
| District Totals             | 202               | 5,124           | 3,615             | 3,758             | 70.6%              | 73.3%              |

Mr. Barentson introduced Craig Scott, Principal Architect, Derivi Castellanos Architects (DCA). Mr. Scott presented an analysis and plan for next steps at Valley Oaks and Greer Elementary schools and specific strategies for the portables.

Mr. Scott indicated that 12 portables are being considered or replacement/removal at Greer and 7 to 8 portables at Valley Oaks elementary meaning minimal modernization would be completed on those specific portables.