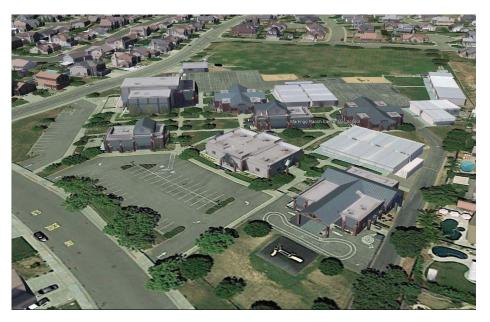

#### 2. Facilities and Measure K Implementation

Architects Progress and Schools Analysis: Marengo Ranch and River Oaks Elementary

Presenter: Tom Barentson, Business Services Director; Robert Milligan, Maintenance Supervisor; Nick Svoboda, Food Service Supervisor

Staff from PBK Architects will report the prioritization and initial draft for modernization and potential new construction.

Marengo Ranch Elementary School: (see design)

- Building Safety-Replace/reclad outside walls, canopies, EMS system, smoke detectors
- Parking Expansion-Redesign parking area
- Roofing
- HVAC
- Kitchen/Classroom/Next Gen/playfields
- (No portable replacement)

River Oaks Elementary School: (see design)

- Security Fencing(entire school), EMS system, smoke detectors
- Roofing
- HVAC
- Lighting
- Modernize Portables/Replace Portables
- Playfields