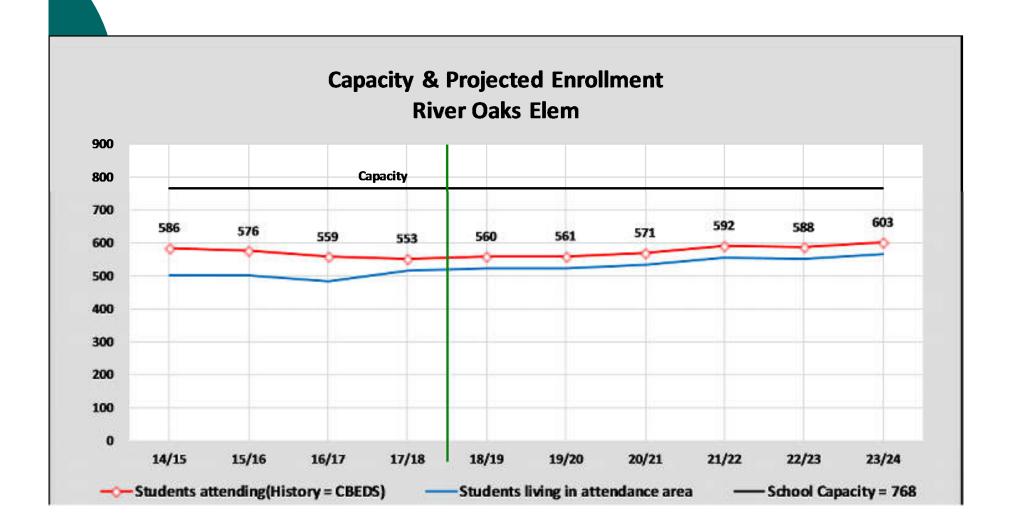

#### 1. GJUESD Schools Capacity and Enrollment Study

Presenter: Tom Barentson, Business Services Director; Karen Schauer Ed.D., Superintendent; Ken Reynolds, SchoolWorks Inc.

With measure K implementation, short and long term facilities capacity information is important to factor into facilities planning. Student enrollment trends and facilities impact will be reported and discussed.

#### 2. Facilities and Measure K Implementation

Architects Progress and Schools Analysis: Marengo Ranch and River Oaks Elementary

Presenter: Tom Barentson, Business Services Director; Robert Milligan, Maintenance Supervisor; Nick Svoboda, Food Service Supervisor

River Oaks Elementary School: (see design)

- Security Fencing(entire school), EMS system, smoke detectors
- Roofing
- HVAC
- Lighting
- Modernize Portables/Replace Portables
- Playfields

| School Facility Utilization |                   |                 | 2017/18           | 2023/24           | 2017/18            | 2023/24            |
|-----------------------------|-------------------|-----------------|-------------------|-------------------|--------------------|--------------------|
|                             |                   | District        | Current           | Projected         | Current            | Projected          |
| Elementary Schools          | <u>Classrooms</u> | <u>Capacity</u> | <u>Enrollment</u> | <u>Enrollment</u> | <u>Utilization</u> | <u>Utilization</u> |
| Lake Canyon Elem            | 25                | 618             | 569               | 675               | 92.1%              | 109.2%             |
| Marengo Ranch Elem          | 31                | 780             | 541               | 647               | 69.4%              | 82.9%              |
| River Oaks Elem             | 31                | 768             | 553               | 603               | 72.0%              | 78.5%              |
| Valley Oaks Elem            | 39                | 984             | 563               | 576               | 57.2%              | 58.5%              |
| Greer Elem                  | 34                | 894             | 458               | 412               | 51.2%              | 46.1%              |
| Sub-Totals                  | 160               | 4,044           | 2,684             | 2,913             | 66.4%              | 72.0%              |
| Middle Schools              |                   |                 |                   |                   |                    |                    |
| McCaffrey Middle            | 42                | 1,080           | 931               | 845               | 86.2%              | 78.2%              |
| Sub-Totals                  | 42                | 1,080           | 931               | 845               | 86.2%              | 78.2%              |
| District Totals             | 202               | 5,124           | 3,615             | 3,758             | 70.6%              | 73.3%              |