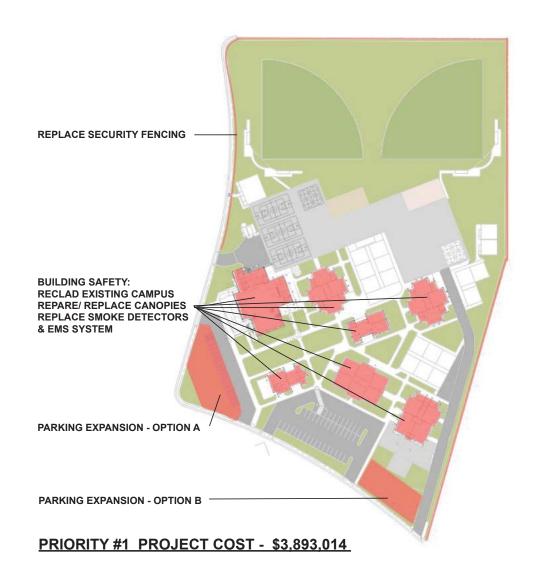

### Typical Priorities Defined: Focus on Facilities

**SITE PLAN - EXISTING** 

**SITE PLAN - PRIORITY #1 - SAFETY** 

**CONCEPT SKETCH - ADMIN. RECLAD** 

**CONCEPT SKETCH - BLDG "G" RECLAD** 

SITE PLAN - PRIORITY #2 - ROOFING

Staff from PBK Architects will report the prioritization and initial draft for modernization and potential new construction.

Marengo Ranch Elementary School: (see design)

- Building Safety-Replace/reclad outside walls, canopies, EMS system, smoke detectors
- Parking Expansion-Redesign parking area
- Roofing
- HVAC
- Kitchen/Classroom/Next Gen/playfields
- (No portable replacement)