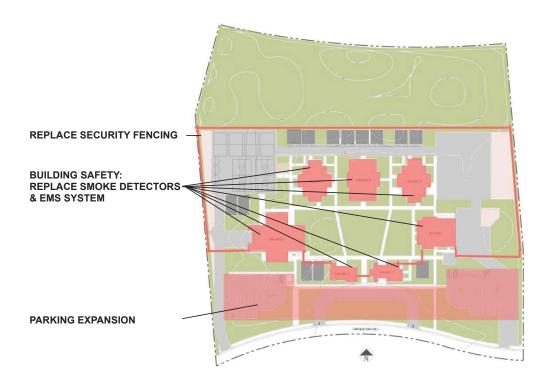

Staff from PBK Architects will report the prioritization and initial draft for modernization and potential new construction.

Marengo Ranch Elementary School: (see design)

- Building Safety-Replace/reclad outside walls, canopies, EMS system, smoke detectors
- Parking Expansion-Redesign parking area
- Roofing
- HVAC
- Kitchen/Classroom/Next Gen/playfields
- (No portable replacement)

River Oaks Elementary School: (see design)

- Security Fencing(entire school), EMS system, smoke detectors
- Roofing
- HVAC
- Lighting
- Modernize Portables/Replace Portables
- Playfields