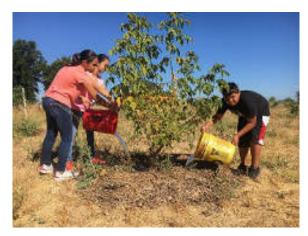

Alex Cabrera with The Nature Conservancy led a second habitat restoration project as teams watered young trees planted by Galt students during the 2014 - 2016 school years. Alex has been helping Galt kids connect with nature at Cosumnes for more than twenty years.