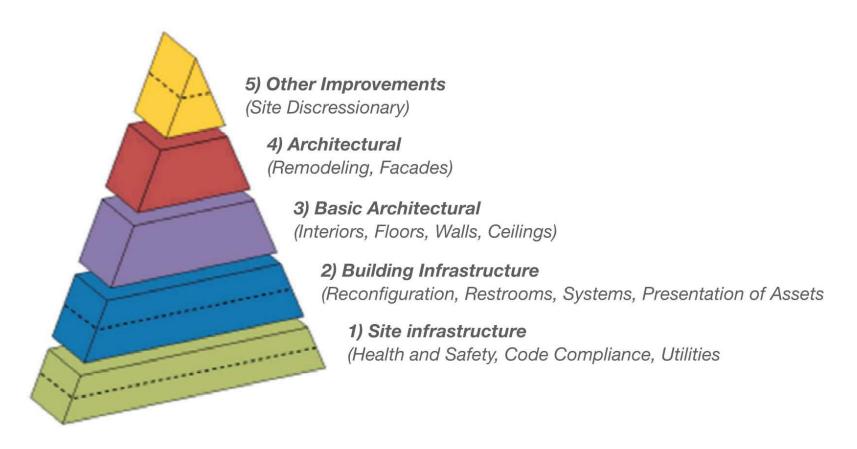

Four school sites will receive the majority of the funding due to their age and condition with considerations of the priorities established in the past year:

- 1. School Safety & Security
- 2. Modernize Schools
- 3. Update Existing Building Systems
- 4. Support Next Gen / 21<sup>st</sup> Century Learning Styles and Resulting Achievement

Valley Oaks and Marengo Ranch and then Greer and River Oaks Elementary Schools will get the majority of construction/modernization in the next three years. Smaller projects that affect the outside learning environments (playgrounds, shade structures, and security fencing) at all school sites will occur throughout the next three years as well.