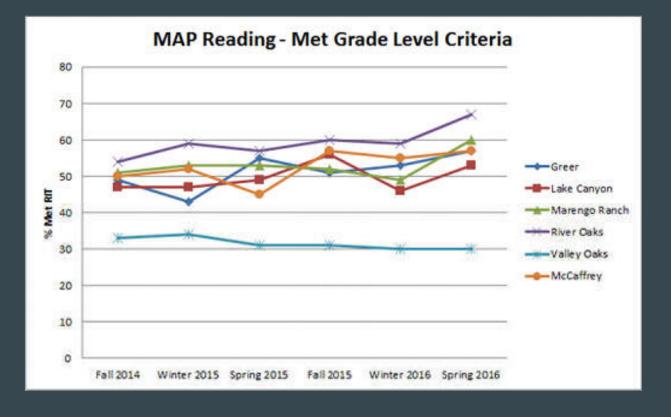

### What about MAP?

Measures of Academic Progress

We look at Individual Growth targets and monitor their Personal Path to be College and Career Ready.

| Personal Growth, Targets and SBAC Projections |                                                                                        |             |                                      |                                                          |
|-----------------------------------------------|----------------------------------------------------------------------------------------|-------------|--------------------------------------|----------------------------------------------------------|
| OMPARISONS                                    | 0                                                                                      | INSTRUCTION | IAL AREAS O                          | GROWTH GOALS                                             |
| 82ND                                          | Norms Percentile<br>Achievement for this term, ranked against<br>NWEA 2015 Norms Study | 233         | Number and Operations                | FALL 2016<br>Customize the growth target for this        |
| Level 3                                       | Smarter Balanced Assessment<br>Consortia<br>Projected result for test taken in spring  | 235         | Geometry                             | Part Goals There are no previous goals for this student. |
| On Track 24                                   | ACT College Readiness<br>Projected result for test taken in spring                     | 235         | Operations and Algebraic<br>Thinking |                                                          |
|                                               |                                                                                        | 238         | Measurement and Data                 |                                                          |

| <b>Monitor Perso</b>                                     | nal Grow                 | rth                                                                                   |   |
|----------------------------------------------------------|--------------------------|---------------------------------------------------------------------------------------|---|
| / 🎮 Initiana (24) - 💷 x 🗸 📥 Receint - Googi 🗴 🗸 🗖 Data - |                          |                                                                                       |   |
| ← → C ▲ https://teach.mapnwea.org/nextgen                | -report/students/profile | ☆ 🖸                                                                                   | - |
| Set a goal for: Fall 2016 +                              |                          | CUSTOM GOAL O                                                                         |   |
| RIT Score goal                                           |                          | 20                                                                                    |   |
| RIT score goal                                           | 199                      | 210 200                                                                               | h |
| RIT growth                                               | 1                        |                                                                                       |   |
| RIT Score if Typical Growth is met                       | 199                      | 200 <b>2</b>                                                                          |   |
| Typical Growth                                           | 1                        | 195<br>Spring 15 Aul 15 Worker 16 Spring 16 Publish Worker 17 Spring 17               |   |
| Percentile If Typical Growth is met                      | 21 <sup>st</sup>         | <ul> <li>New goal</li> <li>Test Scores</li> <li>Goals</li> <li>Projections</li> </ul> |   |
| Typical Score                                            | 211                      | Percentile Bands 1-20 21-40 41-50 61-80 81-100 no data                                |   |

### On Track Reading...