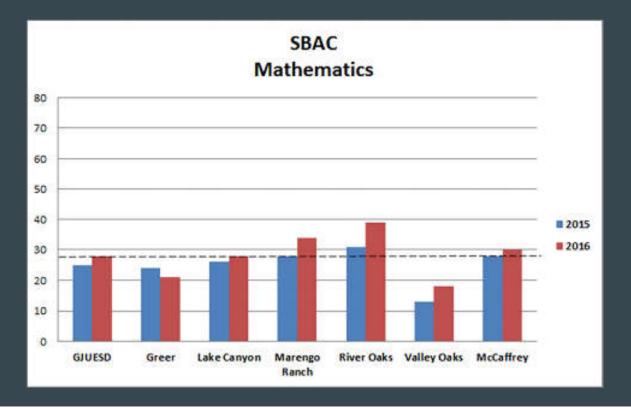

# What about SBAC?

### **District Math - School...**

# Grade Levels Math...

# Subgroup Math...