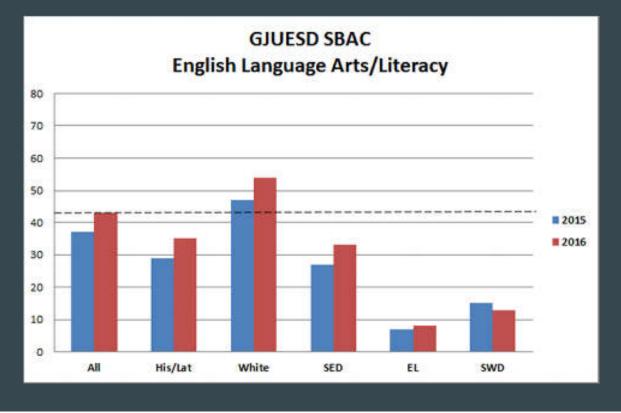

# Subgroup ELA...

#### Overall the GJUESD state testing results are a picture of growth.

- Almost all grade levels improved in ELA and Math
- ELA: Grades 4, 5, 6, 7 and 8 demonstrated improvement
- Math: Grades 3, 4, 5, 6 and 7 demonstrated improvement
- Almost all subgroups improved
- Almost all schools improved in ELA and Math

Although there is a pattern of overall improvement, more work is needed to better ensure every child grows and achieves.

Looking at state test results within the district by grade level, the GJUESD recognizes the need to 1.) Improve implementation of new math materials and 2.) Acquiring new and or additional English language arts (ELD) and English Language Development (ELD) materials. This will be important for further improve results during the 2016-17 school year.