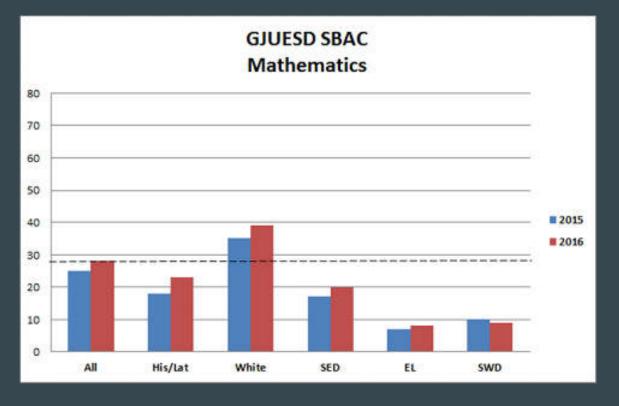

# Subgroup Math...

#### Overall the GJUESD state testing results are a picture of growth.

- Almost all grade levels improved in ELA and Math
- ELA: Grades 4, 5, 6, 7 and 8 demonstrated improvement
- Math: Grades 3, 4, 5, 6 and 7 demonstrated improvement
- Almost all subgroups improved
- Almost all schools improved in ELA and Math

Although there is a pattern of overall improvement, more work is needed to better ensure every child grows and achieves.

Looking at state test results within the district by grade level, the GJUESD recognizes the need to 1.) Improve implementation of new math materials and 2.) Acquiring new and or additional English language arts (ELD) and English Language Development (ELD) materials. This will be important for further improve results during the 2016-17 school year.