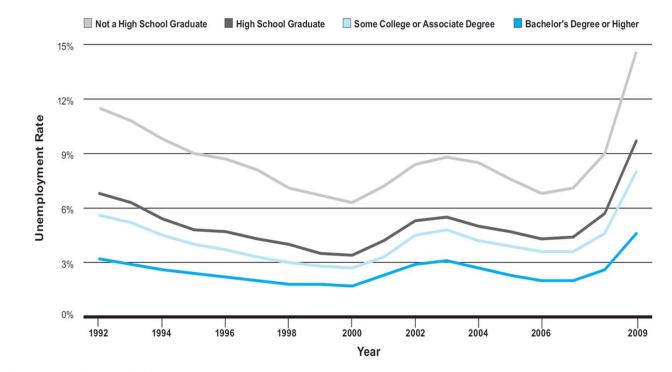

## Why Education beyond High School?

Unemployment Rates Among Individuals Ages 25 and Older, by Education Level, 1992-2009

Source: Bureau of Labor Statistics, 2010d

SAN JOAOUIN DELTA COLLEGE

Less likely to be unemployed.