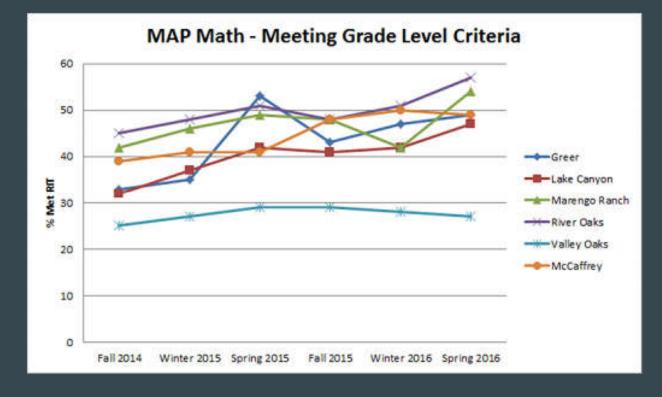

|   |
| RIT Score if Typical Growth is met                       | 199                      | 200 <b>2</b>                                                                          |   |
| Typical Growth                                           | 1                        | 195<br>Spring 15 Aul 15 Worker 16 Spring 16 Publish Worker 17 Spring 17               |   |
| Percentile If Typical Growth is met                      | 21 <sup>st</sup>         | <ul> <li>New goal</li> <li>Test Scores</li> <li>Goals</li> <li>Projections</li> </ul> |   |
| Typical Score                                            | 211                      | Percentile Bands 1-20 21-40 41-50 61-80 81-100 no data                                |   |

### On Track Reading...



### **On Track Math...**



# What about SBAC?

# We monitor Growth in different ways



### **District ELA- School ...**



### **District Math - School...**



# Grade Levels ELA...



# Grade Levels Math...



# Subgroup ELA...



# Subgroup Math...



# WHAT OTHER DATA IS COLLECTED AND ANALYZED?

| BEHAVIOR              | positive trends, less suspensions & expulsions                   |
|-----------------------|------------------------------------------------------------------|
| PHYSICAL<br>EDUCATION | positive results; need to strengthen upper-body<br>middle school |
| PARENT<br>PORTAL USE  | use continues to increase                                        |
| SUMMER SCHOOL         | greater participation                                            |
| SUMMER SCHOOL         | greater participation