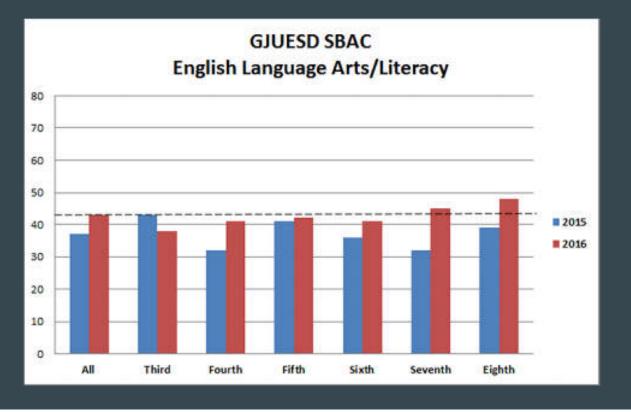

# Grade Levels ELA...

2. Analyze the LEA's progress towards student achievement goals in the LEA Plan.

| English Language Arts |     |     |     |     |     |     |  |  |  |  |  |
|-----------------------|-----|-----|-----|-----|-----|-----|--|--|--|--|--|
| District              | 3   | 4   | 5   | 6   | 7   | 8   |  |  |  |  |  |
| 2015                  | 43% | 32% | 41% | 36% | 32% | 39% |  |  |  |  |  |
| 2016                  | 38% | 41% | 42% | 41% | 45% | 48% |  |  |  |  |  |

#### Overall the GJUESD state testing results are a picture of growth.

- Almost all grade levels improved in ELA and Math
- ELA: Grades 4, 5, 6, 7 and 8 demonstrated improvement
- Math: Grades 3, 4, 5, 6 and 7 demonstrated improvement
- Almost all subgroups improved
- Almost all schools improved in ELA and Math

Although there is a pattern of overall improvement, more work is needed to better ensure every child grows and achieves.

Looking at state test results within the district by grade level, the GJUESD recognizes the need to 1.) Improve implementation of new math materials and 2.) Acquiring new and or additional English language arts (ELD) and English Language Development (ELD) materials. This will be important for further improve results during the 2016-17 school year.