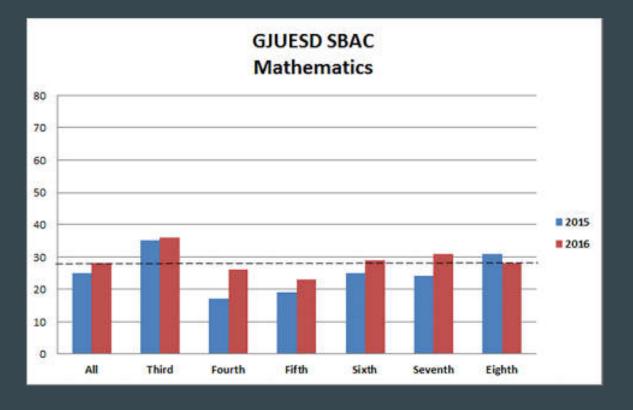

# Grade Levels Math...

**Mathematics** 

5

19%

23%

6

25%

29%

7

24%

32%

8

31%

28%

4

27%

26%

#### Overall the GJUESD state testing results are a picture of growth.

- Almost all grade levels improved in ELA and Math
- ELA: Grades 4, 5, 6, 7 and 8 demonstrated improvement
- Math: Grades 3, 4, 5, 6 and 7 demonstrated improvement
- Almost all subgroups improved
- Almost all schools improved in ELA and Math

Although there is a pattern of overall improvement, more work is needed to better ensure every child grows and achieves.

Looking at state test results within the district by grade level, the GJUESD recognizes the need to 1.) Improve implementation of new math materials and 2.) Acquiring new and or additional English language arts (ELD) and English Language Development (ELD) materials. This will be important for further improve results during the 2016-17 school year.