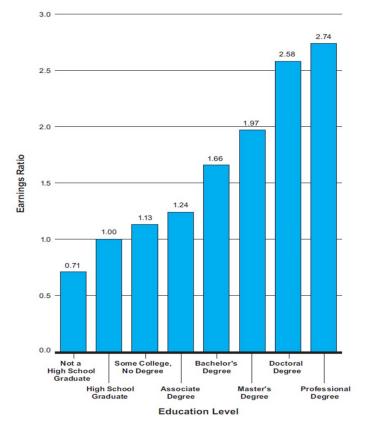

Expected Lifetime Earnings Relative to High School Graduates, by Education Level

Higher levels of education lead to higher earnings. Over a working lifetime, the typical full-time yearround worker with a bachelor's degree earns 60% more than a worker with a high school diploma.

#### U.S. Census Bureau, 2009

9/16/2016