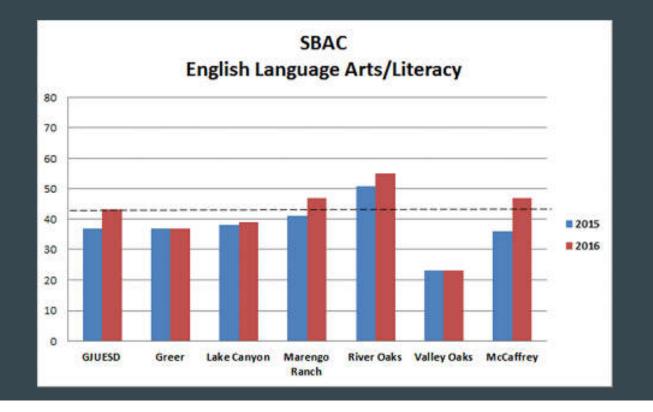

# What about SBAC?

### **District ELA- School ...**

# Grade Levels ELA...

# Subgroup ELA...