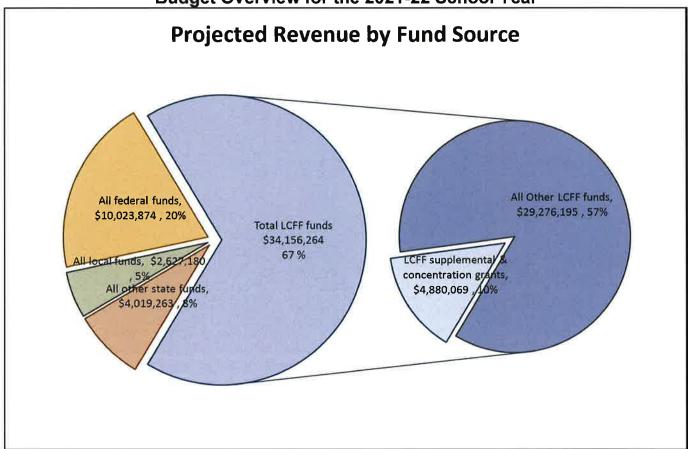

**Budget Overview for the 2021-22 School Year** 

This chart shows the total general purpose revenue Galt Joint Union Elementary School District expects to receive in the coming year from all sources.

The total revenue projected for Galt Joint Union Elementary School District is \$50,826,581, of which \$34,156,264 is Local Control Funding Formula (LCFF), \$4,019,263 is other state funds, \$2,627,180 is local funds, and \$10,023,874 is federal funds. Of the \$34,156,264 in LCFF Funds, \$4,880,069 is