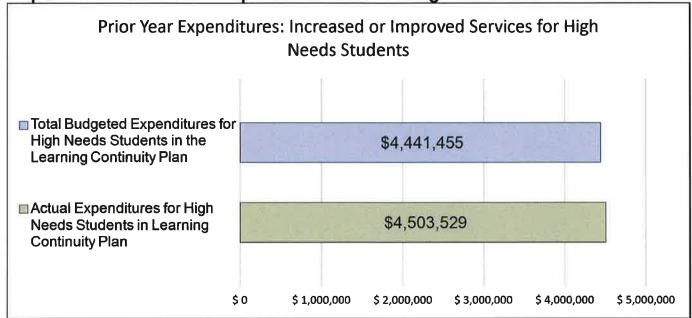

# **LCFF Budget Overview for Parents**

Update on Increased or Improved Services for High Needs Students in 2020-21

This chart compares what Galt Joint Union Elementary School District budgeted last year in the Learning Continuity Plan for actions and services that contribute to increasing or improving services for high needs students with what Galt Joint Union Elementary School District estimates it has spent on actions and services that contribute to increasing or improving services for high needs students in the current year.

In 2020-21, Galt Joint Union Elementary School District's Learning Continuity Plan budgeted \$4,441,455 for planned actions to increase or improve services for high needs students. Galt Joint Union Elementary School District actually spent \$4,503,529 for actions to increase or improve services for high needs students in 2020-21.