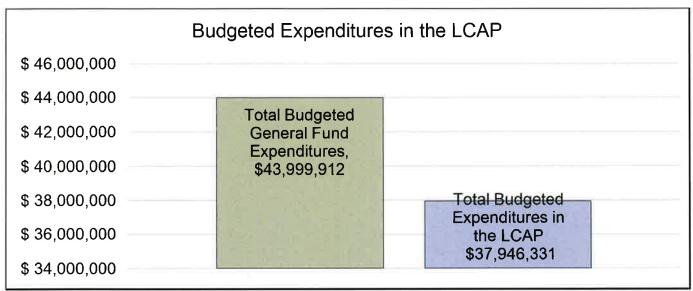

This chart provides a quick summary of how much Galt Joint Union Elementary School District plans to spend for 2021-22. It shows how much of the total is tied to planned actions and services in the LCAP.

Galt Joint Union Elementary School District plans to spend \$43,999,912 for the 2021-22 school year. Of that amount, \$37,946,331 is tied to actions/services in the LCAP and \$6,053,581 is not included in the LCAP. The budgeted expenditures that are not included in the LCAP will be used for the following: