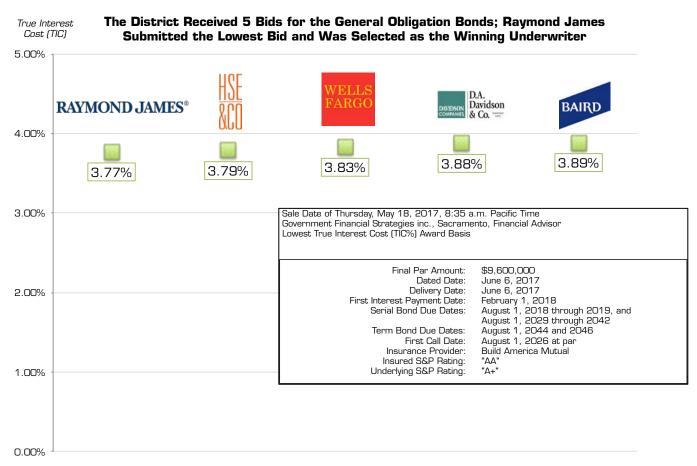

### **Bid Results**

The District pre-qualified for bond insurance (highest credit rating of "AA") for bidders to include at their option and cost; Hutchinson, Shockey, Erley & Co. submitted a bid with Assured Guaranty, while all others, including the winning bid from Raymond James, included Build America Mutual (BAM).

### Winning Bid from Raymond James

### Second Place Bid from Hutchinson, Shockey, Erley & Co.