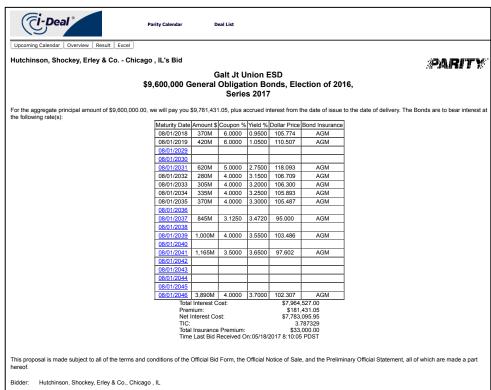

### **Bid Results**

The District pre-qualified for bond insurance (highest credit rating of "AA") for bidders to include at their option and cost; Hutchinson, Shockey, Erley & Co. submitted a bid with Assured Guaranty, while all others, including the winning bid from Raymond James, included Build America Mutual (BAM).

### **Dollar Difference in Bids**

# **Bidders Used Different Approaches**

(A closer look at the top two bids submitted)

### Second Place Bid from Hutchinson, Shockey, Erley & Co.