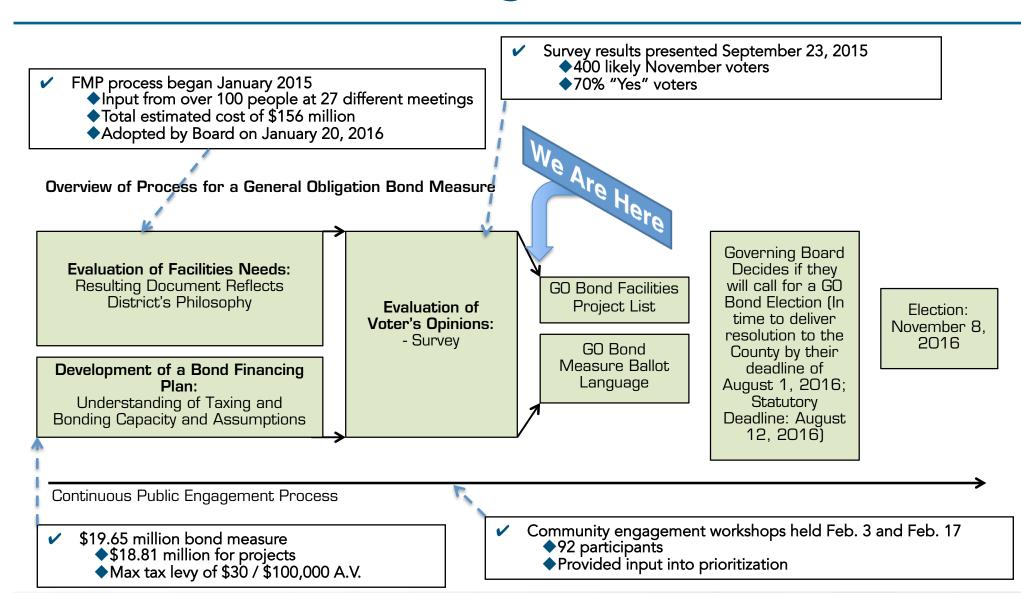

### GALT JOINT UNION ELEMENTARY SCHOOL DISTRICT MEASURE K

"To improve the quality of education for pre-kindergarten through eighth grade students shall Galt Joint Union Elementary School District be authorized to modernize and upgrade classrooms and school facilities for 21<sup>st</sup> Century learning; replace portables and leaky roofs; upgrade outdated electrical, heating/air conditioning and plumbing; make safety/security and technology classroom improvements, by issuing \$19,700,000 of bonds at legal interest rates, with independent citizens' oversight and audits, NO money for employee salaries, and all funds benefitting local schools?"

# Simple Summary of Measure K

- Expenditures are limited to the type of projects listed in the measure.
- \$19.7 million of general obligation bonds are to be issued.
- Expenditures are to have independent citizen oversight.

- Additional information:
  - Pre-Election estimated tax rates:
    - Maximum 3.000¢ per \$100 (\$30.00 per \$100,000) of AV
    - Minimum 2.980¢ per \$100 (\$29.80 per \$100,000) of AV
    - Average 2.993¢ per \$100 (\$29.93 per \$100,000) of AV
  - Intention to issue bonds in 2 series: 2017 & 2019.

## Potential \$19.7 Million of Bonds

- The bond amount of \$19.7 million was a result of our facilities needs being greater than what the conservative bond issuance plan of \$19.2 million could attain:
  - ▶ If the tax base grows faster than assumed (3% annually), we may sell more than \$19.2 million of bonds (up to \$19.7 million).
  - ► The bond plan was conservative so that the community can have confidence in what can be accomplished.
  - This provides the opportunity to take advantage of any upside that a better-reality-than-assumed can give us.

### Adjustments to Bond Plan

- Assessed value growth greater than planned this past year
  - ▶ Growth of 6.42% compared to 3.0% planned
- Assumed interest rates lower for short and long term rates, but higher for mid-term rates.
- Risk Management:
  - Because we assume that we'll face rising interest rates as a matter of risk management . . .
    - It's better to issue the first series with a longer term, and then if interest rates allow, shorten the term of the later bond series, to reduce overall interest costs.
    - Therefore, we're currently proposing that the first series have a term of just under 30 years, and we're currently modeling the second series similarly, but this will be revisited in 2019.
    - This maximizes the potential of achieving the full issuance of \$19.7 million in bonds.