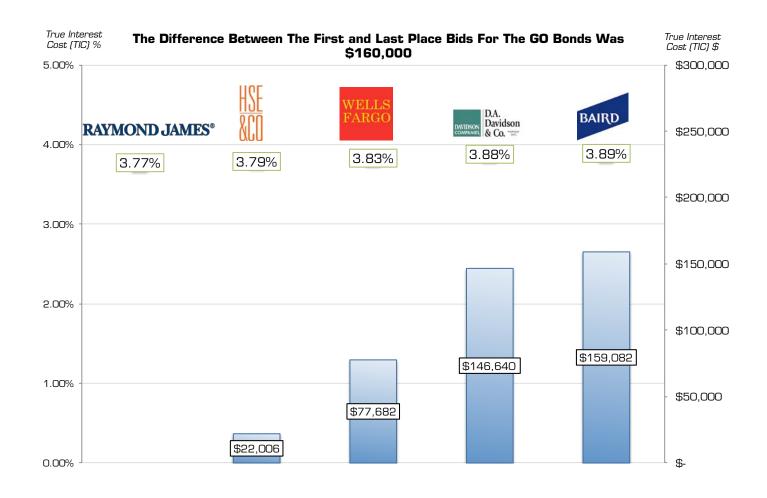

s compiled every Thursday. The average rating of the 20 bonds is roughly equivalent to Moody's Investors Service's Aa2 rating and Standard & Poor's Rating Service AA. The bond plan finalized for the resolution putting the measure on the ballot was based on market conditions as of June 9, 2016; the resolution was adopted at the July 27, 2016 Baord meeting.

# Using Reality Instead of Conjecture







# **Bidding Came From Across US**



### **Bid Results**



The District pre-qualified for bond insurance (highest credit rating of "AA") for bidders to include at their option and cost; Hutchinson, Shockey, Erley & Co. submitted a bid with Assured Guaranty, while all others, including the winning bid from Raymond James, included Build America Mutual (BAM).

### **Dollar Difference in Bids**



# **Bidders Used Different Approaches**

(A closer look at the top two bids submitted)

### Winning Bid from Raymond James



### Second Place Bid from Hutchinson, Shockey, Erley & Co.



# Reoffering Yields Tell a Story



Notes: 1) Reoffering yields account for both coupon rates plus any original issue premium/discount. Reoffering yields shown are "yield to worst" which reflect the worst yield from the investor's perspective (in other words, the lowest yield) between either the yield to the maturity date or the yield to the call date. 2) The lowest cost bid is calculated on the basis of true interest cost (TIC), which analyzes the full bid including coupon rates (the interest rate from the District's perspective), upfront premium/discount, and upfront underwriter's discount - all on a