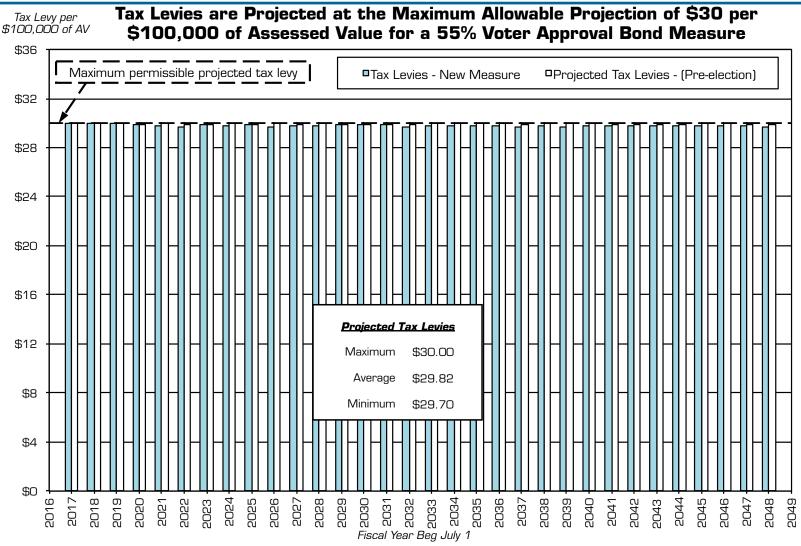

## **Projected Tax Levies ≤ \$30**

- Average projected tax levies are \$1.19 below pre-election estimate of \$29.95,
- Current plan
   eliminates any use of
   capital appreciation
   bonds (CABs),
- Now able to take advantage of full authorization of Measure K!

- Additional information:
  - Pre-Election estimated tax rates:
    - Maximum 3.000¢ per \$100 (\$30.00 per \$100,000) of AV
    - Minimum 2.980¢ per \$100 (\$29.80 per \$100,000) of AV
    - Average 2.993¢ per \$100 (\$29.93 per \$100,000) of AV
  - Intention to issue bonds in 2 series: 2017 & 2019.

#### **Projected Tax Levies ≤ \$30**

Tax levies projected based on assumed debt service, actual 2016-17 AV, with net local secured AV assumed to grow 3% annually, while all other AV types are assumed to remain unchanged.