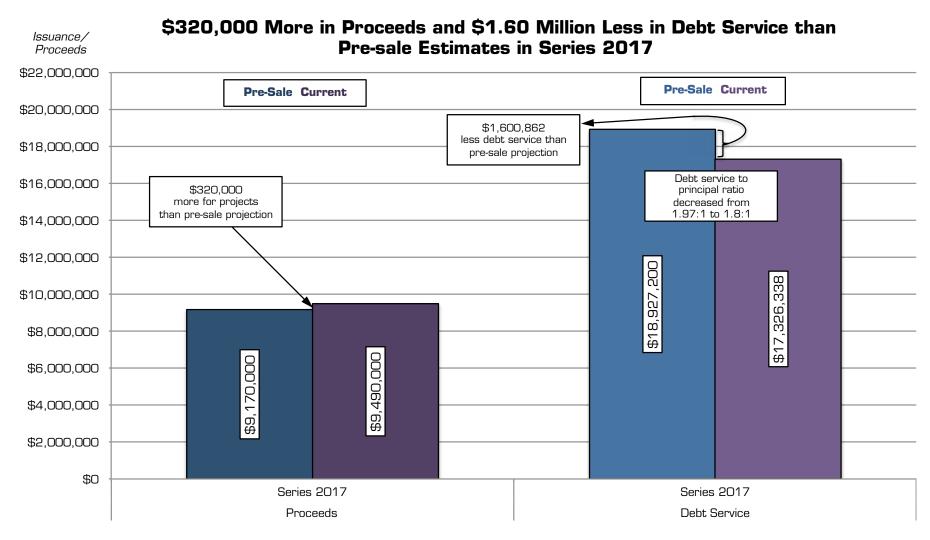

### **Actual Sources and Uses of Funds**

| Sources                                                                 | Pre-Sale<br>Estimate<br>March 17, 2017 | Actual                              | Difference from<br>Pre-Sale                     |
|-------------------------------------------------------------------------|----------------------------------------|-------------------------------------|-------------------------------------------------|
|                                                                         | Warth 17, 2017                         | Actual                              | Fi E-Jaic                                       |
| Bond Proceeds Par Amount: Premium:                                      | \$9,600,000<br>\$0                     | \$9,600,000<br>\$244,139.20         | \$0.00<br>\$244,139.20                          |
| Total                                                                   | \$9,600,000                            | \$9,844,139                         | \$244,139.20                                    |
| Total Sources                                                           | \$9,600,000                            | \$9,844,139                         | \$244,139.20                                    |
| Uses                                                                    |                                        |                                     |                                                 |
| Project Fund Deposits Building Fund                                     | \$9,170,000                            | \$9,490,000                         | \$320,000.00                                    |
| Delivery Date Expenses Cost of Issuance: Underwriter's Discount: Total: | \$260,000<br>\$170,000<br>\$430,000    | \$110,000<br>\$180,000<br>\$290,000 | (\$150,000.00)<br>\$10,000.00<br>(\$140,000.00) |
| Other Uses of Funds<br>Interest and Sinking Fund                        | \$0                                    | \$97,739                            | \$97,739.20                                     |
| Total:                                                                  | \$0                                    | \$97,739                            | \$97,739.20                                     |
| Total Uses                                                              | \$9,600,000                            | \$9,877,739                         | \$277,739.20                                    |

Competitive sale led to use of premium and lower total costs of issuance which increased the amount for projects by \$320,000 since pre-sale estimates.

## **Higher Proceeds & Lower Debt Service**

Current data from result of sale of Series 2017 bonds. Pre-sale data as presented to Board on March 22, 2017.