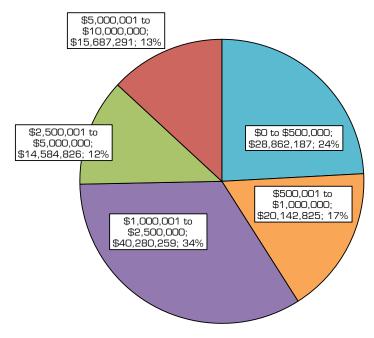

#### G.O. Bond Tax Rates

- ◆ Bond tax rate ≈ debt service ÷ assessed value
- Each property in the District pays its pro rata share, based on its individual assessed value (not market value)

# **AV has Shown Strong Growth Recently**

District is within Sacramento & San Joaquin Counties, with approximately 90% within Sacramento. Sacramento Co. data from 1997-2016 provided by Sacramento Co Finance Department, while San Joaquin Co Auditor-Controller's Department provided data from 1998-2016. Prior year data from 2002 G0 bond Official Statement citing California Municipal Statistics, Inc., except 2002-03 San Joaquin data which was estimated as it was not readily available. California Municipal Statistics' data did not break out HOX; thus not local secured AV and HOX are estimated based on last available data. The District's total AV is comprised of net local secured, utility, homeowners exemption, and unsecured values. Net local secured AV, which has annually comprised 93% - 97% of the District's total AV since 1992-98, is assumed to increase 3% annually, while all other AV types are assumed to remain unchanged.

# **AV Projected to Grow at 3%**

Fiscal Year Beg July 1

Historic data provided by Sacramento and San Joaquin Counties. The District's total AV is comprised of net local secured, utility, homeowners exemption, and unsecured values. Since 1992-93, net local secured has annually comprised 93% - 97% of the District's total AV. As individually the other components are relatively small and tend to be subject to less predictable volatility, the AV focuses on net local secured.