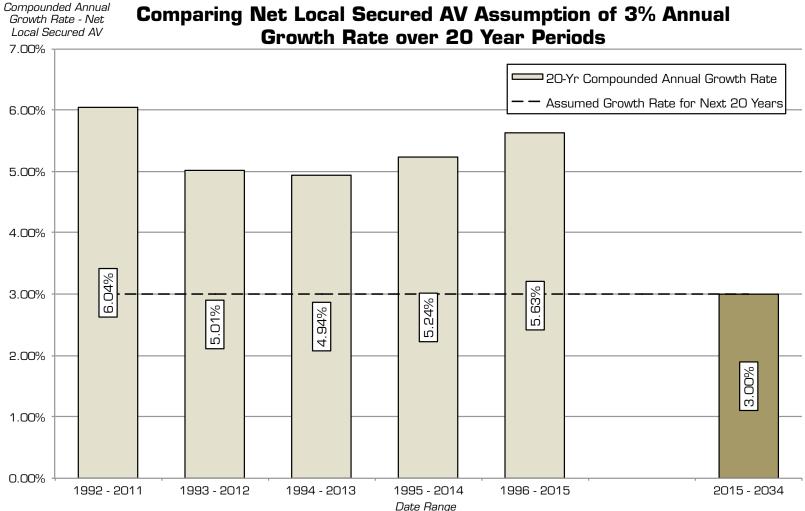

# **AV has Shown Strong Growth Recently**

District is within Sacramento & San Joaquin Counties, with approximately 90% within Sacramento. Sacramento Co. data from 1997-2016 provided by Sacramento Co Finance Department, while San Joaquin Co Auditor-Controller's Department provided data from 1998-2016. Prior year data from 2002 G0 bond Official Statement citing California Municipal Statistics, Inc., except 2002-03 San Joaquin data which was estimated as it was not readily available. California Municipal Statistics' data did not break out HOX; thus not local secured AV and HOX are estimated based on last available data. The District's total AV is comprised of net local secured, utility, homeowners exemption, and unsecured values. Net local secured AV, which has annually comprised 93% - 97% of the District's total AV since 1992-98, is assumed to increase 3% annually, while all other AV types are assumed to remain unchanged.

# **AV Projected to Grow at 3%**

Fiscal Year Beg July 1

Historic data provided by Sacramento and San Joaquin Counties. The District's total AV is comprised of net local secured, utility, homeowners exemption, and unsecured values. Since 1992-93, net local secured has annually comprised 93% - 97% of the District's total AV. As individually the other components are relatively small and tend to be subject to less predictable volatility, the AV focuses on net local secured.