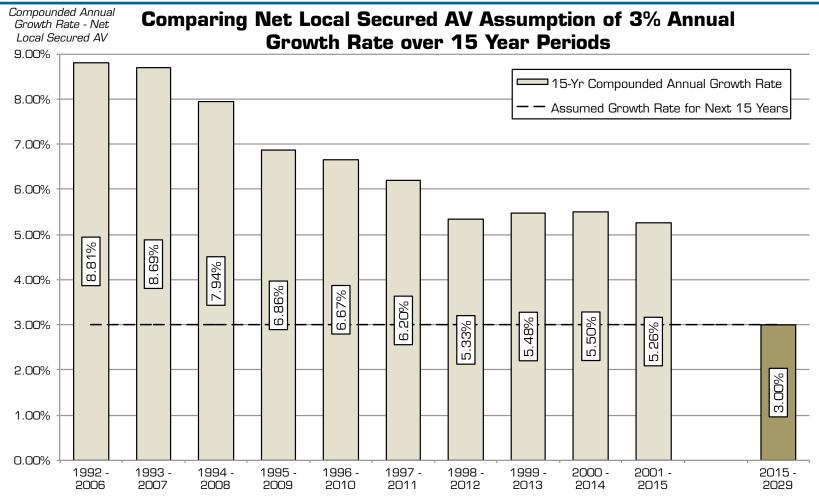

# **AV has Shown Strong Growth Recently**

District is within Sacramento & San Joaquin Counties, with approximately 90% within Sacramento. Sacramento Co. data from 1997-2016 provided by Sacramento Co Finance Department, while San Joaquin Co Auditor-Controller's Department provided data from 1998-2016. Prior year data from 2002 G0 bond Official Statement citing California Municipal Statistics, Inc., except 2002-03 San Joaquin data which was estimated as it was not readily available. California Municipal Statistics' data did not break out HOX; thus not local secured AV and HOX are estimated based on last available data. The District's total AV is comprised of net local secured, utility, homeowners exemption, and unsecured values. Net local secured AV, which has annually comprised 93% - 97% of the District's total AV since 1992-98, is assumed to increase 3% annually, while all other AV types are assumed to remain unchanged.

# **AV Projected to Grow at 3%**

Fiscal Year Beg July 1

Historic data provided by Sacramento and San Joaquin Counties. The District's total AV is comprised of net local secured, utility, homeowners exemption, and unsecured values. Since 1992-93, net local secured has annually comprised 93% - 97% of the District's total AV. As individually the other components are relatively small and tend to be subject to less predictable volatility, the AV focuses on net local secured.