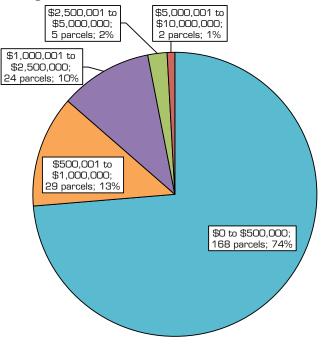

# **Bonds Below Bonding Capacity**

Unified district's bonding capacity is 1.25% of total AV. 2016-17 AV is actual; net local secured AV assumed to grow 3% annually, while all other AV types are assumed to remain unchanged. Values rounded.