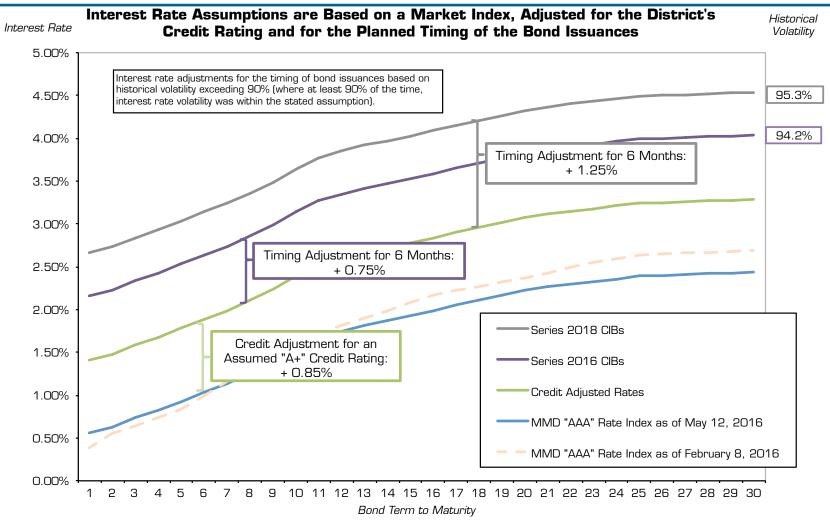

#### To Achieve Level Tax Rates...

Debt service based on MMD "AAA" rates as of March 13, 2017, adjusted +85bp for assumed "A+" rating, plus timing adjustments for potential rate increasing prior to bond issuance of +50bp (2017) & +75bp (2019), and +180bp for callable capital appreciation bonds.

#### Interest Rates are Volatile

Notes: The 20-Bond Index consists of 20 general obligation bonds that mature in 20 years and is compiled every Thursday. The average rating of the 20 bonds is roughly equivalent to Moody's Investors Service's Aa2 rating and Standard & Poor's Rating Service AA. Bond Buyer headline references: "Bye Bye Britain: Munis Soar as UK Quits EU" dated June 24, 2016, and "Post-Election Jitters Jolt Munis; Long Yields Up" dated November 9, 2016.

#### Conservative Pre-election Interest Estimates Close to Current Estimates

MMD 'AAA' Yield Curve produced daily by Thomson Reuters to represent yields by maturity of the highest-grade AAA rated state general obligation bonds, as determined by the MMD analyst team.

#### As Originally Planned, \$9.6 M. to be Issued in 2017

(No CABs Planned for Series 2017; \$310,000 in CABs for Series 2019)

Debt service based on MMD "AAA" rates as of March 13, 2017, adjusted +85bp for assumed "A4" rating, plus timing adjustments for potential rate increasing prior to bond issuance of +50bp (2017) & +75bp (2019), and +180bp for callable capital appreciation bonds. Net local secured AV is assumed to increase 3% annually, while all other AV types are assumed to remain unchanged.