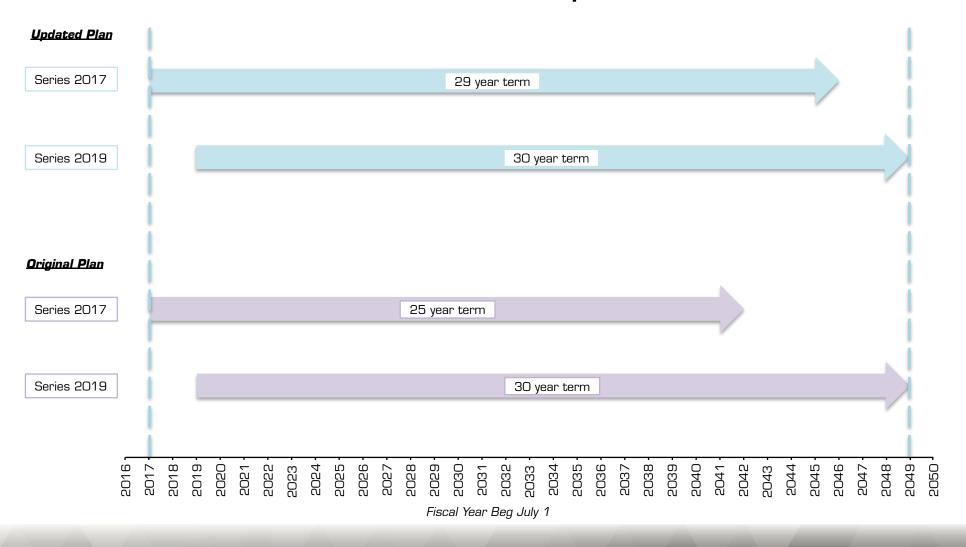

### Adjustments to Bond Plan

- Assessed value growth greater than planned this past year
  - ▶ Growth of 6.42% compared to 3.0% planned
- Assumed interest rates lower for short and long term rates, but higher for mid-term rates.
- Risk Management:
  - Because we assume that we'll face rising interest rates as a matter of risk management . . .
    - It's better to issue the first series with a longer term, and then if interest rates allow, shorten the term of the later bond series, to reduce overall interest costs.
    - Therefore, we're currently proposing that the first series have a term of just under 30 years, and we're currently modeling the second series similarly, but this will be revisited in 2019.
    - This maximizes the potential of achieving the full issuance of \$19.7 million in bonds.

## **Updates to Term of Bonds**

Under the Updated Plan, While The Overall Term Remains the Same, the First Series is Extended to Alleviate Impact of Increased Interest Rates