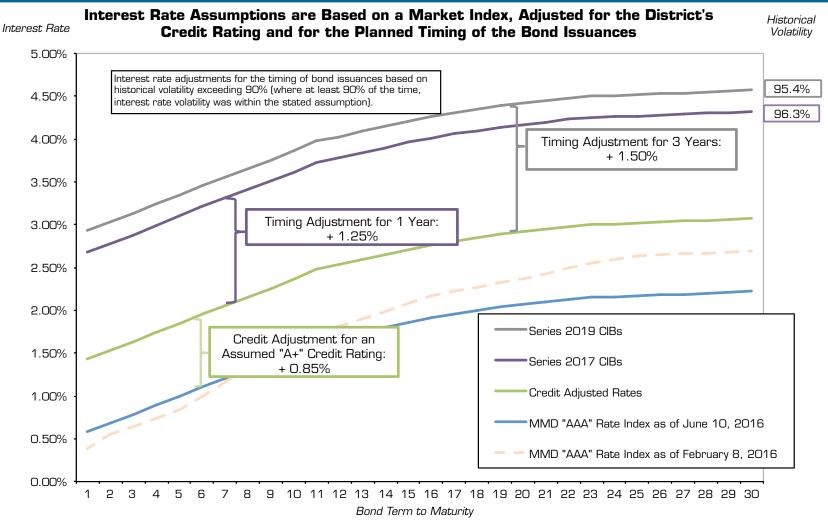

#### To Achieve Level Tax Rates...

Debt service based on MMD "AAA" rates as of March 13, 2017, adjusted +85bp for assumed "A+" rating, plus timing adjustments for potential rate increasing prior to bond issuance of +50bp (2017) & +75bp (2019), and +180bp for callable capital appreciation bonds.

#### Interest Rates are Volatile

Notes: The 20-Bond Index consists of 20 general obligation bonds that mature in 20 years and is compiled every Thursday. The average rating of the 20 bonds is roughly equivalent to Moody's Investors Service's Aa2 rating and Standard & Poor's Rating Service AA. Bond Buyer headline references: "Bye Bye Britain: Munis Soar as UK Quits EU" dated June 24, 2016, and "Post-Election Jitters Jolt Munis; Long Yields Up" dated November 9, 2016.

#### Conservative Pre-election Interest Estimates Close to Current Estimates

MMD 'AAA' Yield Curve produced daily by Thomson Reuters to represent yields by maturity of the highest-grade AAA rated state general obligation bonds, as determined by the MMD analyst team.