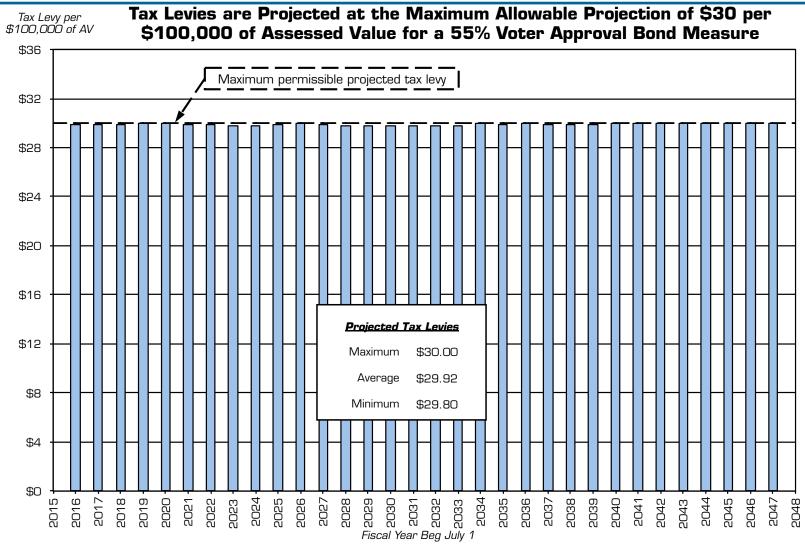

## **Projected Tax Levies ≤ \$30**

- Average projected tax levies are \$1.19 below pre-election estimate of \$29.95,
- Current plan
   eliminates any use of
   capital appreciation
   bonds (CABs),
- Now able to take advantage of full authorization of Measure K!

- Additional information:
  - Pre-Election estimated tax rates:
    - Maximum 3.000¢ per \$100 (\$30.00 per \$100,000) of AV
    - Minimum 2.980¢ per \$100 (\$29.80 per \$100,000) of AV
    - Average 2.993¢ per \$100 (\$29.93 per \$100,000) of AV
  - Intention to issue bonds in 2 series: 2017 & 2019.

#### **Projected Tax Levies ≤ \$30**

Tax levies projected based on assumed debt service, actual 2016-17 AV, with net local secured AV assumed to grow 3% annually, while all other AV types are assumed to remain unchanged.