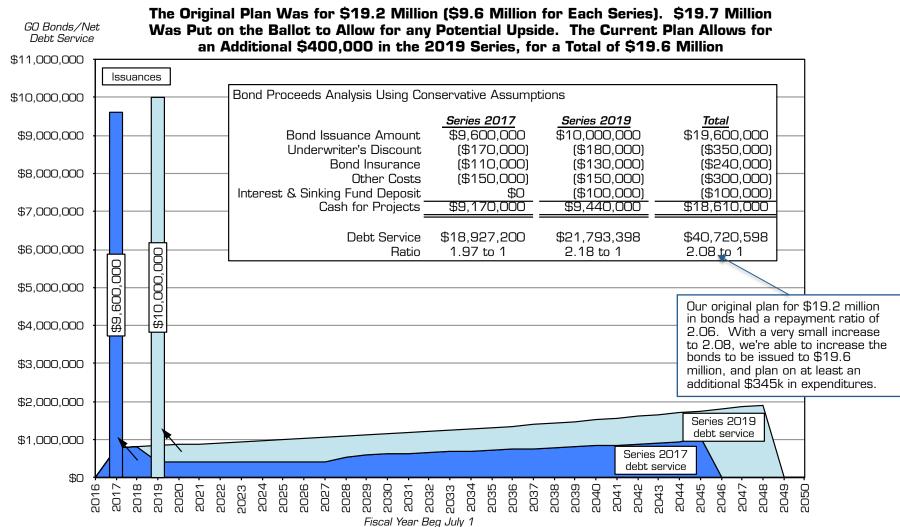

# Simple Summary of Measure K

- Expenditures are limited to the type of projects listed in the measure.
- \$19.7 million of general obligation bonds are to be issued.
- Expenditures are to have independent citizen oversight.

## Potential \$19.7 Million of Bonds

- The bond amount of \$19.7 million was a result of our facilities needs being greater than what the conservative bond issuance plan of \$19.2 million could attain:
  - ▶ If the tax base grows faster than assumed (3% annually), we may sell more than \$19.2 million of bonds (up to \$19.7 million).
  - ► The bond plan was conservative so that the community can have confidence in what can be accomplished.
  - This provides the opportunity to take advantage of any upside that a better-reality-than-assumed can give us.

### Adjustments to Bond Plan

- Assessed value growth greater than planned this past year
  - ▶ Growth of 6.42% compared to 3.0% planned
- Assumed interest rates lower for short and long term rates, but higher for mid-term rates.
- Risk Management:
  - Because we assume that we'll face rising interest rates as a matter of risk management . . .
    - It's better to issue the first series with a longer term, and then if interest rates allow, shorten the term of the later bond series, to reduce overall interest costs.
    - Therefore, we're currently proposing that the first series have a term of just under 30 years, and we're currently modeling the second series similarly, but this will be revisited in 2019.
    - This maximizes the potential of achieving the full issuance of \$19.7 million in bonds.