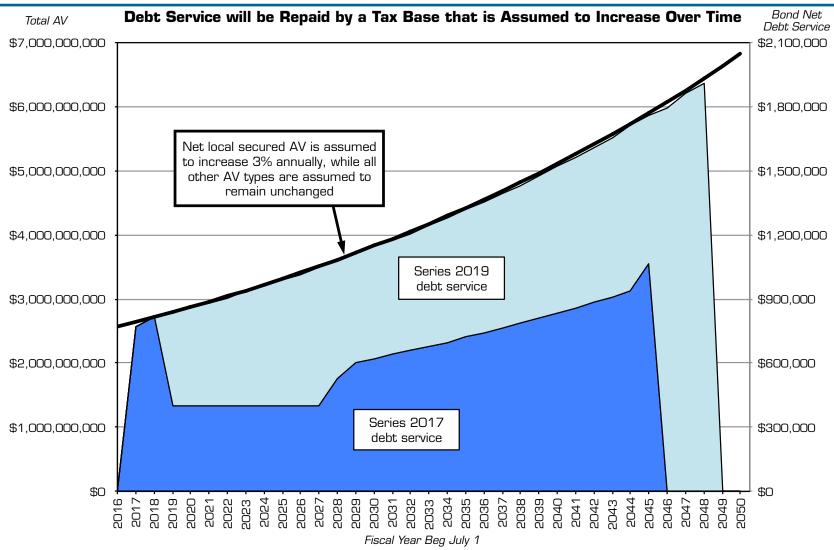

#### **Projected Tax Levies ≤ \$30**

Tax levies projected based on assumed debt service, actual 2016-17 AV, with net local secured AV assumed to grow 3% annually, while all other AV types are assumed to remain unchanged.

#### As Originally Planned, \$9.6 M. to be Issued in 2017

(No CABs Planned for Series 2017; \$310,000 in CABs for Series 2019)

Debt service based on MMD "AAA" rates as of March 13, 2017, adjusted +85bp for assumed "A4" rating, plus timing adjustments for potential rate increasing prior to bond issuance of +50bp (2017) & +75bp (2019), and +180bp for callable capital appreciation bonds. Net local secured AV is assumed to increase 3% annually, while all other AV types are assumed to remain unchanged.

# **Bonds Below Bonding Capacity**

Unified district's bonding capacity is 1.25% of total AV. 2016-17 AV is actual; net local secured AV assumed to grow 3% annually, while all other AV types are assumed to remain unchanged. Values rounded.