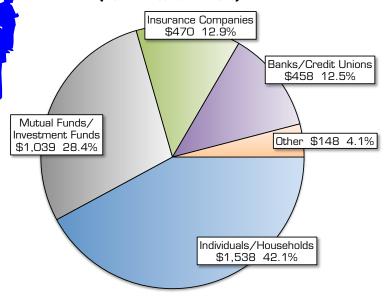

# Let's Look at Who Buys Bonds

Investors have traditionally been those who seek tax exemption

and security:

individuals

banks

corporations

- direct purchase
- investment in mutual funds

Holders of Municipal Bonds
(Dollar Amount in Billions)

Note: based on data from The Bond Buyer for calendar year 2014.

- Investment banks are the conduit between issuers and investors.
  - ► Also called brokers or underwriters
  - such as George K. Baum, Citigroup, UBS, Bank of America Merrill Lynch, Piper Jaffray, and dozens of others.