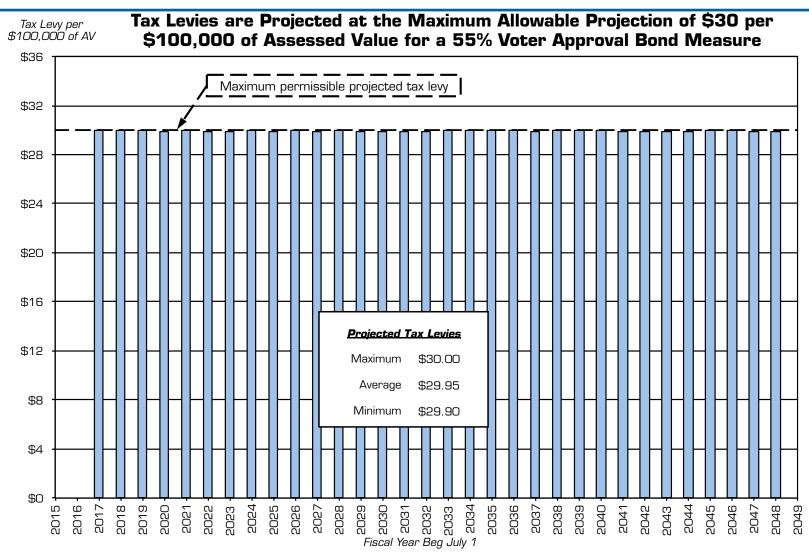

## **Projected Tax Levies ≤ \$30**

- Average projected tax levies are \$1.19 below pre-election estimate of \$29.95,
- Current plan
   eliminates any use of
   capital appreciation
   bonds (CABs),
- Now able to take advantage of full authorization of Measure K!

#### **Projected Tax Levies ≤ \$30**

Tax levies projected based on assumed debt service, actual 2016-17 AV, with net local secured AV assumed to grow 3% annually, while all other AV types are assumed to remain unchanged.