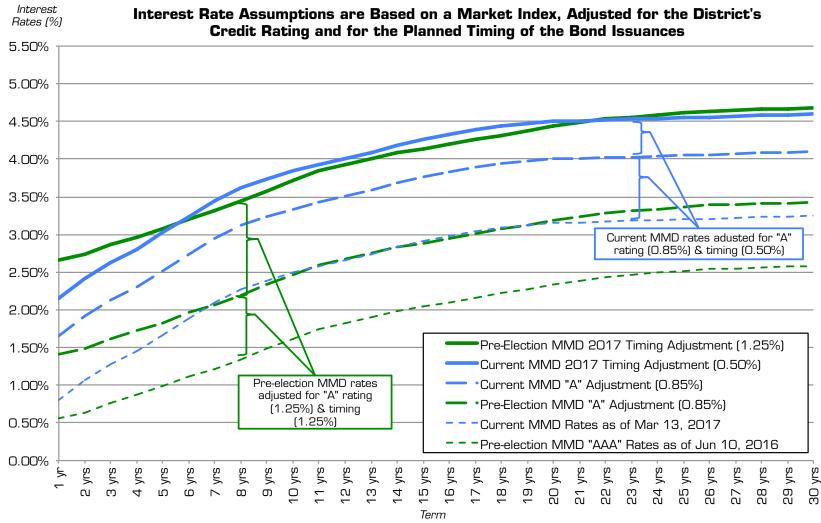

#### To Achieve Level Tax Rates...

Debt service based on MMD "AAA" rates as of March 13, 2017, adjusted +85bp for assumed "A+" rating, plus timing adjustments for potential rate increasing prior to bond issuance of +50bp (2017) & +75bp (2019), and +180bp for callable capital appreciation bonds.

#### Interest Rates are Volatile

Notes: The 20-Bond Index consists of 20 general obligation bonds that mature in 20 years and is compiled every Thursday. The average rating of the 20 bonds is roughly equivalent to Moody's Investors Service's Aa2 rating and Standard & Poor's Rating Service AA. Bond Buyer headline references: "Bye Bye Britain: Munis Soar as UK Quits EU" dated June 24, 2016, and "Post-Election Jitters Jolt Munis; Long Yields Up" dated November 9, 2016.

#### Conservative Pre-election Interest Estimates Close to Current Estimates

MMD 'AAA' Yield Curve produced daily by Thomson Reuters to represent yields by maturity of the highest-grade AAA rated state general obligation bonds, as determined by the MMD analyst team.

#### As Originally Planned, \$9.6 M. to be Issued in 2017

(No CABs Planned for Series 2017; \$310,000 in CABs for Series 2019)

Debt service based on MMD "AAA" rates as of March 13, 2017, adjusted +85bp for assumed "A4" rating, plus timing adjustments for potential rate increasing prior to bond issuance of +50bp (2017) & +75bp (2019), and +180bp for callable capital appreciation bonds. Net local secured AV is assumed to increase 3% annually, while all other AV types are assumed to remain unchanged.