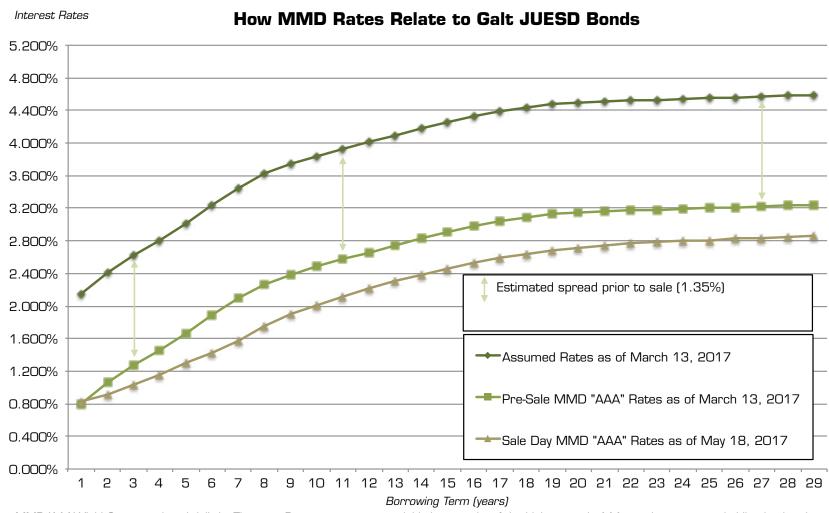

# Assumed Pre-Sale Rates Based on MMD as of March 13, 2017

# ...then Adding 1.35% for Assumed Credit Rating and Timing Adjustment

# MMD Rates Mostly Lower on Day of Sale

# Competitive Sale Kept Yields Closer to MMD