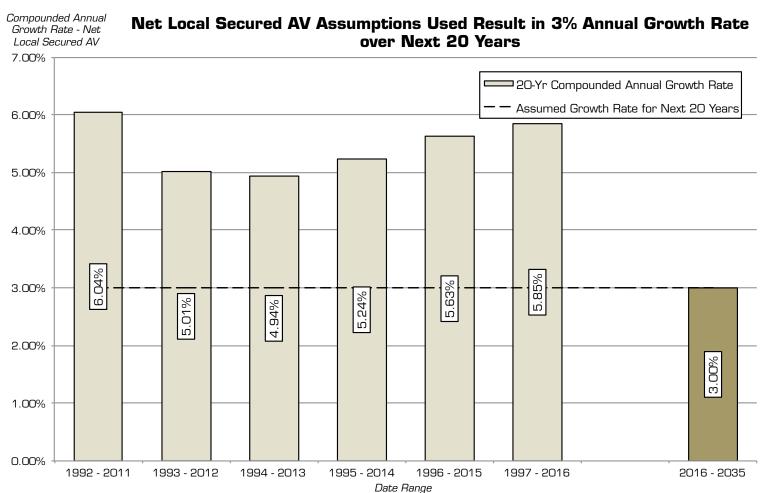

# **AV has Shown Strong Growth Recently**

District is within Sacramento & San Joaquin Counties, with approximately 90% within Sacramento. Sacramento Co. data from 1997-2016 provided by Sacramento Co Finance Department, while San Joaquin Co Auditor-Controller's Department provided data from 1998-2016. Prior year data from 2002 G0 bond Official Statement citing California Municipal Statistics, Inc., except 2002-03 San Joaquin data which was estimated as it was not readily available. California Municipal Statistics' data did not break out HOX; thus not local secured AV and HOX are estimated based on last available data. The District's total AV is comprised of net local secured, utility, homeowners exemption, and unsecured values. Net local secured AV, which has annually comprised 93% - 97% of the District's total AV since 1992-98, is assumed to increase 3% annually, while all other AV types are assumed to remain unchanged.

# **AV Projected to Grow at 3%**

Fiscal Year Beg July 1

Historic data provided by Sacramento and San Joaquin Counties. The District's total AV is comprised of net local secured, utility, homeowners exemption, and unsecured values. Since 1992-93, net local secured has annually comprised 93% - 97% of the District's total AV. As individually the other components are relatively small and tend to be subject to less predictable volatility, the AV focuses on net local secured.