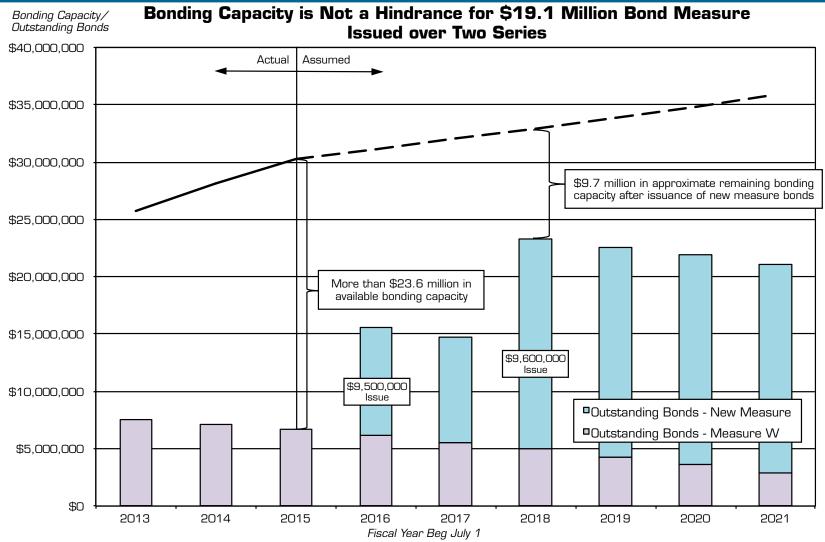

# **Bonds Below Bonding Capacity**

Unified district's bonding capacity is 1.25% of total AV. 2016-17 AV is actual; net local secured AV assumed to grow 3% annually, while all other AV types are assumed to remain unchanged. Values rounded.