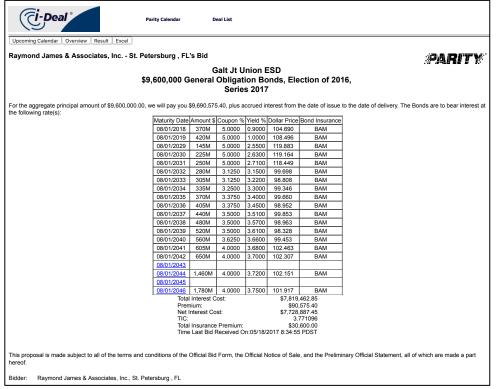

and Standard & Poor's Rating Service AA. The bond plan finalized for the resolution putting the measure on the ballot was based on market conditions as of June 9, 2016; the resolution was adopted at the July 27, 2016 Baord meeting.

# Using Reality Instead of Conjecture







# **Bidding Came From Across US**



### **Bid Results**



The District pre-qualified for bond insurance (highest credit rating of "AA") for bidders to include at their option and cost; Hutchinson, Shockey, Erley & Co. submitted a bid with Assured Guaranty, while all others, including the winning bid from Raymond James, included Build America Mutual (BAM).

### **Dollar Difference in Bids**



# **Bidders Used Different Approaches**

(A closer look at the top two bids submitted)

### Winning Bid from Raymond James



### Second Place Bid from Hutchinson, Shockey, Erley & Co.



# Reoffering Yields Tell a Story



Notes: 1) Reoffering yields account for both coupon rates plus any original issue premium/discount. Reoffering yields shown are "yield to worst" which reflect the worst yield from the investor's perspective (in other words, the lowest yield) between either the yield to the maturity date or the yield to the call date. 2) The lowest cost bid is calculated on the basis of true interest cost (TIC), which analyzes the full bid including coupon rates (the interest rate from the District's perspective), upfront premium/discount, and upfront underwriter's discount - all on a present value basis. TIC is used because it is a comprehensive measure of the value of the bid. 3) Table of maturities from th