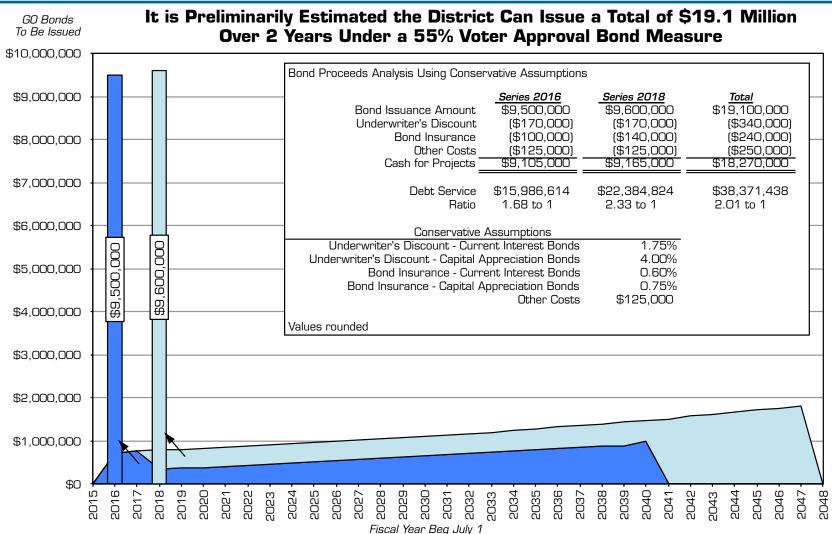

# Simple Summary of Measure K

- Expenditures are limited to the type of projects listed in the measure.
- \$19.7 million of general obligation bonds are to be issued.
- Expenditures are to have independent citizen oversight.

- Additional information:
  - Pre-Election estimated tax rates:
    - Maximum 3.000¢ per \$100 (\$30.00 per \$100,000) of AV
    - Minimum 2.980¢ per \$100 (\$29.80 per \$100,000) of AV
    - Average 2.993¢ per \$100 (\$29.93 per \$100,000) of AV
  - Intention to issue bonds in 2 series: 2017 & 2019.

## Potential \$19.7 Million of Bonds

- The bond amount of \$19.7 million was a result of our facilities needs being greater than what the conservative bond issuance plan of \$19.2 million could attain:
  - ▶ If the tax base grows faster than assumed (3% annually), we may sell more than \$19.2 million of bonds (up to \$19.7 million).
  - ► The bond plan was conservative so that the community can have confidence in what can be accomplished.
  - This provides the opportunity to take advantage of any upside that a better-reality-than-assumed can give us.

### Adjustments to Bond Plan

- Assessed value growth greater than planned this past year
  - ▶ Growth of 6.42% compared to 3.0% planned
- Assumed interest rates lower for short and long term rates, but higher for mid-term rates.
- Risk Management:
  - Because we assume that we'll face rising interest rates as a matter of risk management . . .
    - It's better to issue the first series with a longer term, and then if interest rates allow, shorten the term of the later bond series, to reduce overall interest costs.
    - Therefore, we're currently proposing that the first series have a term of just under 30 years, and we're currently modeling the second series similarly, but this will be revisited in 2019.
    - This maximizes the potential of achieving the full issuance of \$19.7 million in bonds.