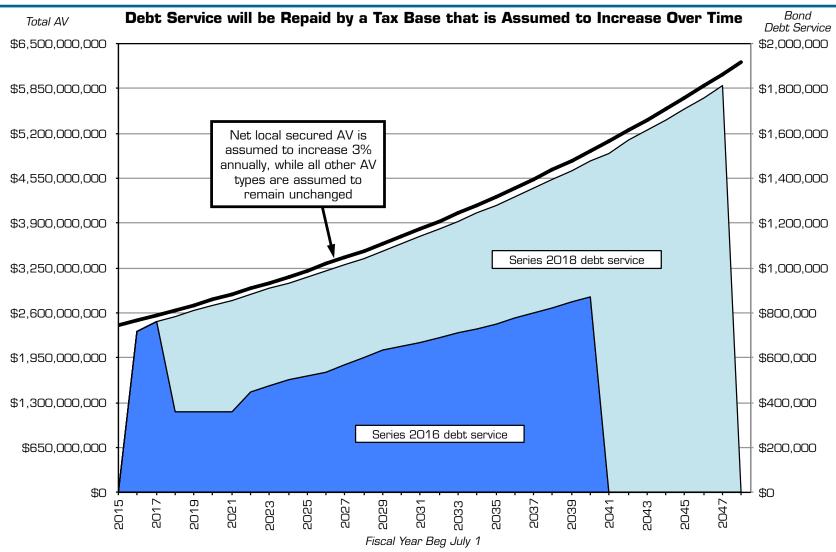

# **AV has Shown Strong Growth Recently**

District is within Sacramento & San Joaquin Counties, with approximately 90% within Sacramento. Sacramento Co. data from 1997-2016 provided by Sacramento Co Finance Department, while San Joaquin Co Auditor-Controller's Department provided data from 1998-2016. Prior year data from 2002 G0 bond Official Statement citing California Municipal Statistics, Inc., except 2002-03 San Joaquin data which was estimated as it was not readily available. California Municipal Statistics' data did not break out HOX; thus not local secured AV and HOX are estimated based on last available data. The District's total AV is comprised of net local secured, utility, homeowners exemption, and unsecured values. Net local secured AV, which has annually comprised 93% - 97% of the District's total AV since 1992-98, is assumed to increase 3% annually, while all other AV types are assumed to remain unchanged.

# **AV Projected to Grow at 3%**

Fiscal Year Beg July 1

Historic data provided by Sacramento and San Joaquin Counties. The District's total AV is comprised of net local secured, utility, homeowners exemption, and unsecured values. Since 1992-93, net local secured has annually comprised 93% - 97% of the District's total AV. As individually the other components are relatively small and tend to be subject to less predictable volatility, the AV focuses on net local secured.

#### **Projected Tax Levies ≤ \$30**

Tax levies projected based on assumed debt service, actual 2016-17 AV, with net local secured AV assumed to grow 3% annually, while all other AV types are assumed to remain unchanged.