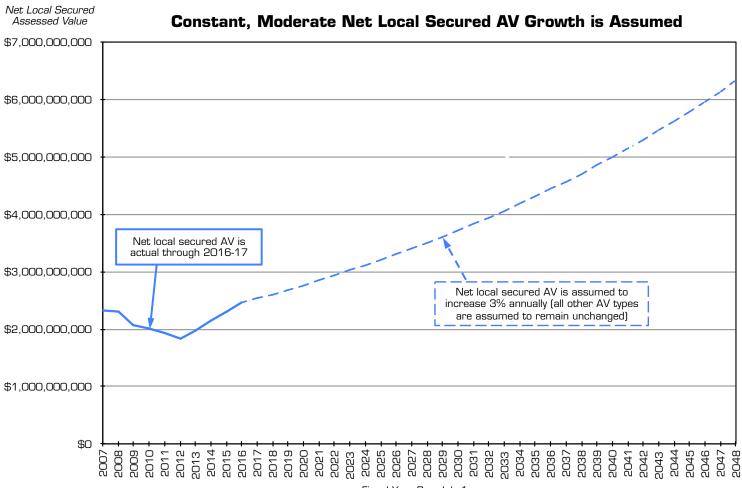

# **AV has Shown Strong Growth Recently**

District is within Sacramento & San Joaquin Counties, with approximately 90% within Sacramento. Sacramento Co. data from 1997-2016 provided by Sacramento Co Finance Department, while San Joaquin Co Auditor-Controller's Department provided data from 1998-2016. Prior year data from 2002 G0 bond Official Statement citing California Municipal Statistics, Inc., except 2002-03 San Joaquin data which was estimated as it was not readily available. California Municipal Statistics' data did not break out HOX; thus not local secured AV and HOX are estimated based on last available data. The District's total AV is comprised of net local secured, utility, homeowners exemption, and unsecured values. Net local secured AV, which has annually comprised 93% - 97% of the District's total AV since 1992-98, is assumed to increase 3% annually, while all other AV types are assumed to remain unchanged.

# **AV Projected to Grow at 3%**

Fiscal Year Beg July 1

Historic data provided by Sacramento and San Joaquin Counties. The District's total AV is comprised of net local secured, utility, homeowners exemption, and unsecured values. Since 1992-93, net local secured has annually comprised 93% - 97% of the District's total AV. As individually the other components are relatively small and tend to be subject to less predictable volatility, the AV focuses on net local secured.

#### **Projected Tax Levies ≤ \$30**

Tax levies projected based on assumed debt service, actual 2016-17 AV, with net local secured AV assumed to grow 3% annually, while all other AV types are assumed to remain unchanged.