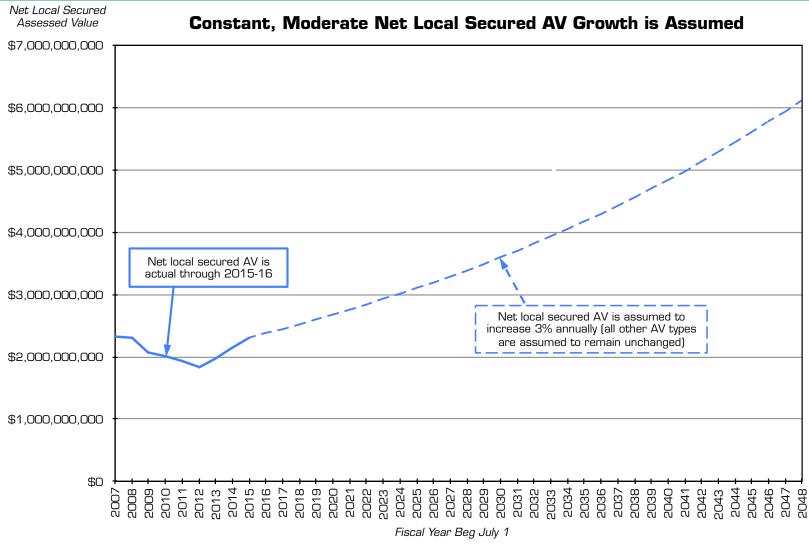

# **AV has Shown Strong Growth Recently**

District is within Sacramento & San Joaquin Counties, with approximately 90% within Sacramento. Sacramento Co. data from 1997-2016 provided by Sacramento Co Finance Department, while San Joaquin Co Auditor-Controller's Department provided data from 1998-2016. Prior year data from 2002 G0 bond Official Statement citing California Municipal Statistics, Inc., except 2002-03 San Joaquin data which was estimated as it was not readily available. California Municipal Statistics' data did not break out HOX; thus not local secured AV and HOX are estimated based on last available data. The District's total AV is comprised of net local secured, utility, homeowners exemption, and unsecured values. Net local secured AV, which has annually comprised 93% - 97% of the District's total AV since 1992-98, is assumed to increase 3% annually, while all other AV types are assumed to remain unchanged.

# **AV Projected to Grow at 3%**

Fiscal Year Beg July 1

Historic data provided by Sacramento and San Joaquin Counties. The District's total AV is comprised of net local secured, utility, homeowners exemption, and unsecured values. Since 1992-93, net local secured has annually comprised 93% - 97% of the District's total AV. As individually the other components are relatively small and tend to be subject to less predictable volatility, the AV focuses on net local secured.