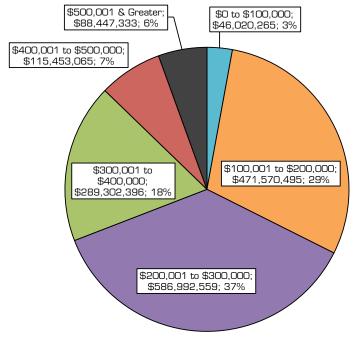

# **AV has Shown Strong Growth Recently**

District is within Sacramento & San Joaquin Counties, with approximately 90% within Sacramento. Sacramento Co. data from 1997-2016 provided by Sacramento Co Finance Department, while San Joaquin Co Auditor-Controller's Department provided data from 1998-2016. Prior year data from 2002 G0 bond Official Statement citing California Municipal Statistics, Inc., except 2002-03 San Joaquin data which was estimated as it was not readily available. California Municipal Statistics' data did not break out HOX; thus not local secured AV and HOX are estimated based on last available data. The District's total AV is comprised of net local secured, utility, homeowners exemption, and unsecured values. Net local secured AV, which has annually comprised 93% - 97% of the District's total AV since 1992-98, is assumed to increase 3% annually, while all other AV types are assumed to remain unchanged.

# **AV Projected to Grow at 3%**

Fiscal Year Beg July 1

Historic data provided by Sacramento and San Joaquin Counties. The District's total AV is comprised of net local secured, utility, homeowners exemption, and unsecured values. Since 1992-93, net local secured has annually comprised 93% - 97% of the District's total AV. As individually the other components are relatively small and tend to be subject to less predictable volatility, the AV focuses on net local secured.