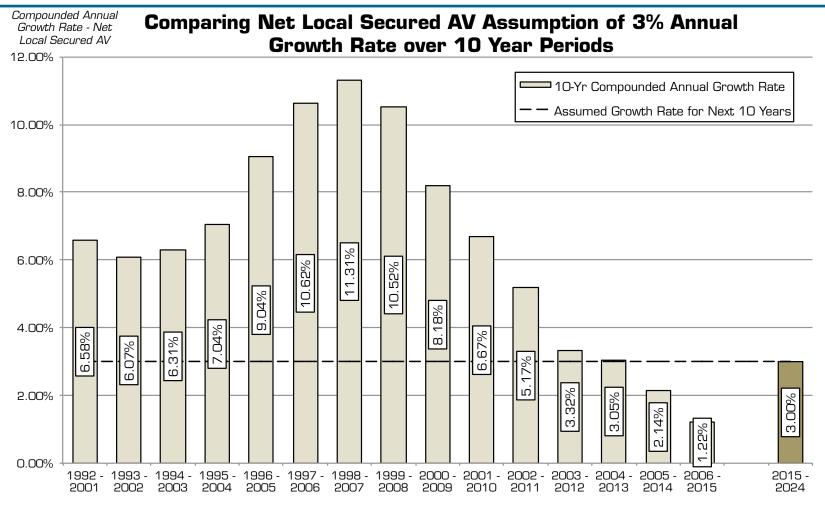

# **AV Projected to Grow at 3%**

Fiscal Year Beg July 1

Historic data provided by Sacramento and San Joaquin Counties. The District's total AV is comprised of net local secured, utility, homeowners exemption, and unsecured values. Since 1992-93, net local secured has annually comprised 93% - 97% of the District's total AV. As individually the other components are relatively small and tend to be subject to less predictable volatility, the AV focuses on net local secured.