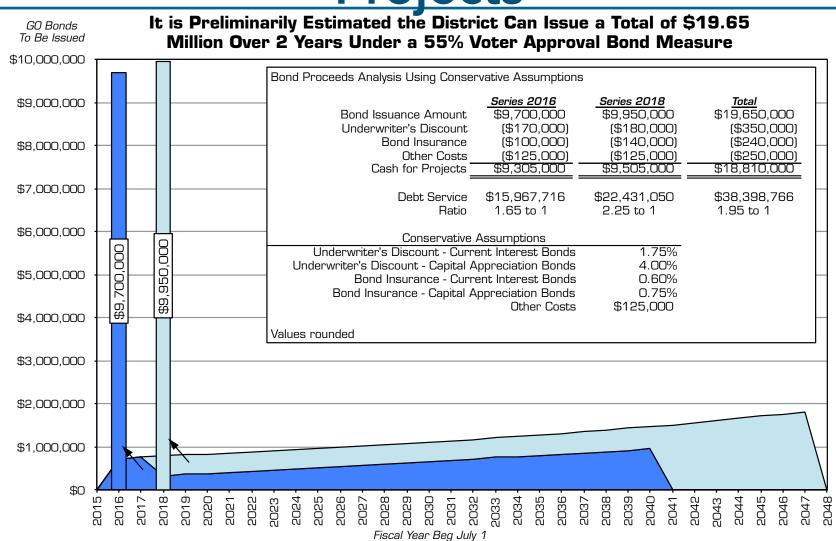

## Potential \$19.7 Million of Bonds

- The bond amount of \$19.7 million was a result of our facilities needs being greater than what the conservative bond issuance plan of \$19.2 million could attain:
  - ▶ If the tax base grows faster than assumed (3% annually), we may sell more than \$19.2 million of bonds (up to \$19.7 million).
  - ► The bond plan was conservative so that the community can have confidence in what can be accomplished.
  - This provides the opportunity to take advantage of any upside that a better-reality-than-assumed can give us.

### Adjustments to Bond Plan

- Assessed value growth greater than planned this past year
  - ▶ Growth of 6.42% compared to 3.0% planned
- Assumed interest rates lower for short and long term rates, but higher for mid-term rates.
- Risk Management:
  - Because we assume that we'll face rising interest rates as a matter of risk management . . .
    - It's better to issue the first series with a longer term, and then if interest rates allow, shorten the term of the later bond series, to reduce overall interest costs.
    - Therefore, we're currently proposing that the first series have a term of just under 30 years, and we're currently modeling the second series similarly, but this will be revisited in 2019.
    - This maximizes the potential of achieving the full issuance of \$19.7 million in bonds.

#### As Originally Planned, \$9.6 M. to be Issued in 2017

(No CABs Planned for Series 2017; \$310,000 in CABs for Series 2019)

Debt service based on MMD "AAA" rates as of March 13, 2017, adjusted +85bp for assumed "A4" rating, plus timing adjustments for potential rate increasing prior to bond issuance of +50bp (2017) & +75bp (2019), and +180bp for callable capital appreciation bonds. Net local secured AV is assumed to increase 3% annually, while all other AV types are assumed to remain unchanged.