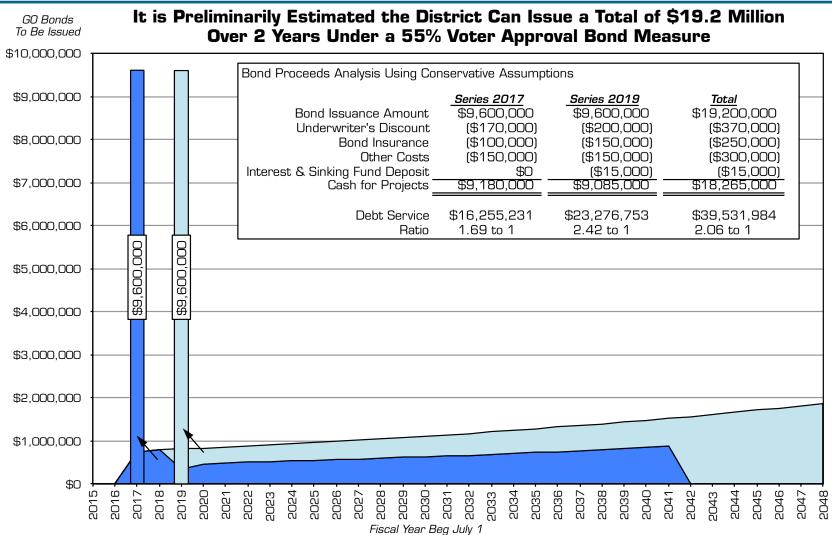

## Potential \$19.7 Million of Bonds

- The bond amount of \$19.7 million was a result of our facilities needs being greater than what the conservative bond issuance plan of \$19.2 million could attain:
  - ▶ If the tax base grows faster than assumed (3% annually), we may sell more than \$19.2 million of bonds (up to \$19.7 million).
  - ► The bond plan was conservative so that the community can have confidence in what can be accomplished.
  - This provides the opportunity to take advantage of any upside that a better-reality-than-assumed can give us.

### Adjustments to Bond Plan

- Assessed value growth greater than planned this past year
  - ▶ Growth of 6.42% compared to 3.0% planned
- Assumed interest rates lower for short and long term rates, but higher for mid-term rates.
- Risk Management:
  - Because we assume that we'll face rising interest rates as a matter of risk management . . .
    - It's better to issue the first series with a longer term, and then if interest rates allow, shorten the term of the later bond series, to reduce overall interest costs.
    - Therefore, we're currently proposing that the first series have a term of just under 30 years, and we're currently modeling the second series similarly, but this will be revisited in 2019.
    - This maximizes the potential of achieving the full issuance of \$19.7 million in bonds.

#### As Originally Planned, \$9.6 M. to be Issued in 2017

(No CABs Planned for Series 2017; \$310,000 in CABs for Series 2019)

Debt service based on MMD "AAA" rates as of March 13, 2017, adjusted +85bp for assumed "A4" rating, plus timing adjustments for potential rate increasing prior to bond issuance of +50bp (2017) & +75bp (2019), and +180bp for callable capital appreciation bonds. Net local secured AV is assumed to increase 3% annually, while all other AV types are assumed to remain unchanged.