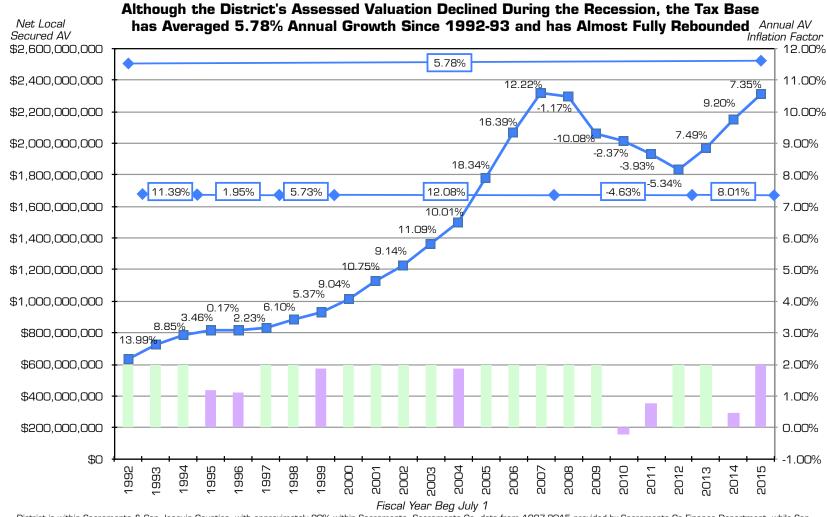

# **AV has Shown Strong Growth Recently**

District is within Sacramento & San Joaquin Counties, with approximately 90% within Sacramento. Sacramento Co. data from 1997-2016 provided by Sacramento Co Finance Department, while San Joaquin Co Auditor-Controller's Department provided data from 1998-2016. Prior year data from 2002 G0 bond Official Statement citing California Municipal Statistics, Inc., except 2002-03 San Joaquin data which was estimated as it was not readily available. California Municipal Statistics' data did not break out HOX; thus not local secured AV and HOX are estimated based on last available data. The District's total AV is comprised of net local secured, utility, homeowners exemption, and unsecured values. Net local secured AV, which has annually comprised 93% - 97% of the District's total AV since 1992-98, is assumed to increase 3% annually, while all other AV types are assumed to remain unchanged.

# **AV Projected to Grow at 3%**

Fiscal Year Beg July 1

Historic data provided by Sacramento and San Joaquin Counties. The District's total AV is comprised of net local secured, utility, homeowners exemption, and unsecured values. Since 1992-93, net local secured has annually comprised 93% - 97% of the District's total AV. As individually the other components are relatively small and tend to be subject to less predictable volatility, the AV focuses on net local secured.