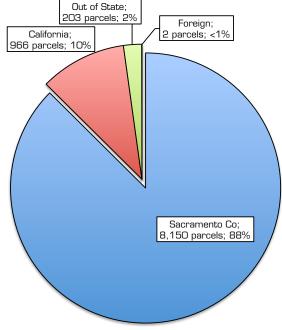

# **AV has Shown Strong Growth Recently**

District is within Sacramento & San Joaquin Counties, with approximately 90% within Sacramento. Sacramento Co. data from 1997-2016 provided by Sacramento Co Finance Department, while San Joaquin Co Auditor-Controller's Department provided data from 1998-2016. Prior year data from 2002 G0 bond Official Statement citing California Municipal Statistics, Inc., except 2002-03 San Joaquin data which was estimated as it was not readily available. California Municipal Statistics' data did not break out HOX; thus not local secured AV and HOX are estimated based on last available data. The District's total AV is comprised of net local secured, utility, homeowners exemption, and unsecured values. Net local secured AV, which has annually comprised 93% - 97% of the District's total AV since 1992-98, is assumed to increase 3% annually, while all other AV types are assumed to remain unchanged.

# **AV Projected to Grow at 3%**

Fiscal Year Beg July 1

Historic data provided by Sacramento and San Joaquin Counties. The District's total AV is comprised of net local secured, utility, homeowners exemption, and unsecured values. Since 1992-93, net local secured has annually comprised 93% - 97% of the District's total AV. As individually the other components are relatively small and tend to be subject to less predictable volatility, the AV focuses on net local secured.