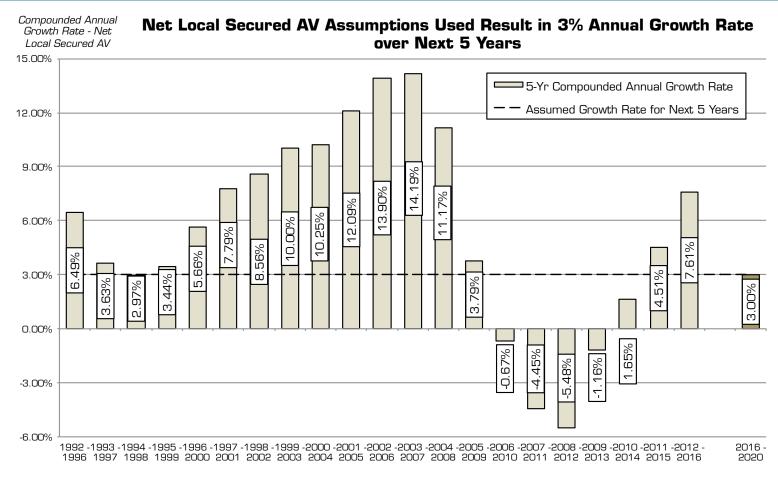

# **AV has Shown Strong Growth Recently**

District is within Sacramento & San Joaquin Counties, with approximately 90% within Sacramento. Sacramento Co. data from 1997-2016 provided by Sacramento Co Finance Department, while San Joaquin Co Auditor-Controller's Department provided data from 1998-2016. Prior year data from 2002 G0 bond Official Statement citing California Municipal Statistics, Inc., except 2002-03 San Joaquin data which was estimated as it was not readily available. California Municipal Statistics' data did not break out HOX; thus not local secured AV and HOX are estimated based on last available data. The District's total AV is comprised of net local secured, utility, homeowners exemption, and unsecured values. Net local secured AV, which has annually comprised 93% - 97% of the District's total AV since 1992-98, is assumed to increase 3% annually, while all other AV types are assumed to remain unchanged.

# **AV Projected to Grow at 3%**

Fiscal Year Beg July 1

Historic data provided by Sacramento and San Joaquin Counties. The District's total AV is comprised of net local secured, utility, homeowners exemption, and unsecured values. Since 1992-93, net local secured has annually comprised 93% - 97% of the District's total AV. As individually the other components are relatively small and tend to be subject to less predictable volatility, the AV focuses on net local secured.