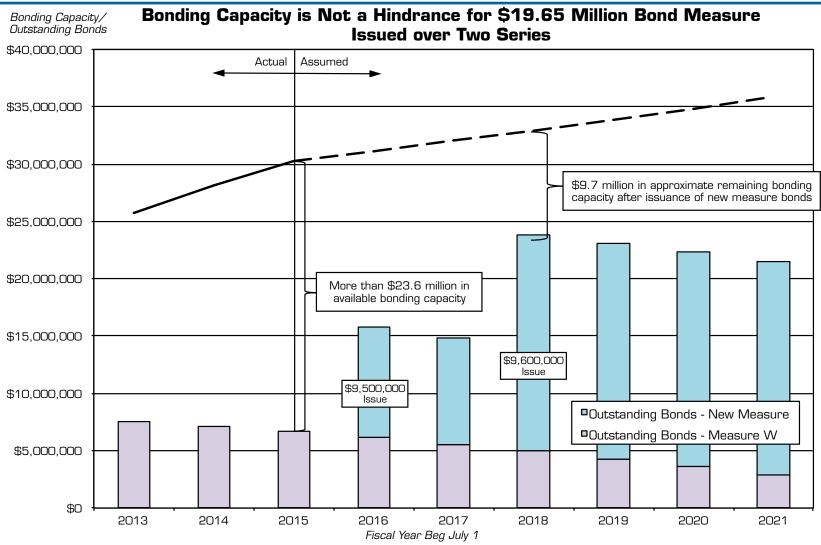

# **Bonds Below Bonding Capacity**

Unified district's bonding capacity is 1.25% of total AV. 2016-17 AV is actual; net local secured AV assumed to grow 3% annually, while all other AV types are assumed to remain unchanged. Values rounded.