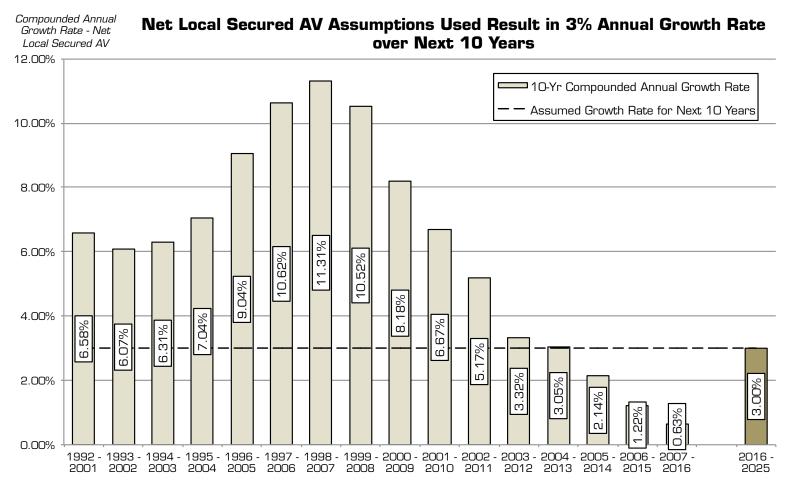

# **AV has Shown Strong Growth Recently**

District is within Sacramento & San Joaquin Counties, with approximately 90% within Sacramento. Sacramento Co. data from 1997-2016 provided by Sacramento Co Finance Department, while San Joaquin Co Auditor-Controller's Department provided data from 1998-2016. Prior year data from 2002 G0 bond Official Statement citing California Municipal Statistics, Inc., except 2002-03 San Joaquin data which was estimated as it was not readily available. California Municipal Statistics' data did not break out HOX; thus not local secured AV and HOX are estimated based on last available data. The District's total AV is comprised of net local secured, utility, homeowners exemption, and unsecured values. Net local secured AV, which has annually comprised 93% - 97% of the District's total AV since 1992-98, is assumed to increase 3% annually, while all other AV types are assumed to remain unchanged.

# **AV Projected to Grow at 3%**

Fiscal Year Beg July 1

Historic data provided by Sacramento and San Joaquin Counties. The District's total AV is comprised of net local secured, utility, homeowners exemption, and unsecured values. Since 1992-93, net local secured has annually comprised 93% - 97% of the District's total AV. As individually the other components are relatively small and tend to be subject to less predictable volatility, the AV focuses on net local secured.