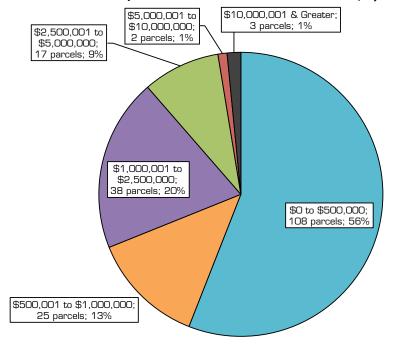

# **Bonds Below Bonding Capacity**

Unified district's bonding capacity is 1.25% of total AV. 2016-17 AV is actual; net local secured AV assumed to grow 3% annually, while all other AV types are assumed to remain unchanged. Values rounded.