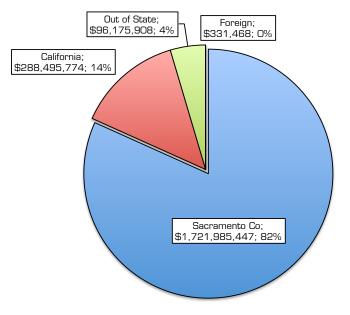

# **AV has Shown Strong Growth Recently**

District is within Sacramento & San Joaquin Counties, with approximately 90% within Sacramento. Sacramento Co. data from 1997-2016 provided by Sacramento Co Finance Department, while San Joaquin Co Auditor-Controller's Department provided data from 1998-2016. Prior year data from 2002 G0 bond Official Statement citing California Municipal Statistics, Inc., except 2002-03 San Joaquin data which was estimated as it was not readily available. California Municipal Statistics' data did not break out HOX; thus not local secured AV and HOX are estimated based on last available data. The District's total AV is comprised of net local secured, utility, homeowners exemption, and unsecured values. Net local secured AV, which has annually comprised 93% - 97% of the District's total AV since 1992-98, is assumed to increase 3% annually, while all other AV types are assumed to remain unchanged.

# **AV Projected to Grow at 3%**

Fiscal Year Beg July 1

Historic data provided by Sacramento and San Joaquin Counties. The District's total AV is comprised of net local secured, utility, homeowners exemption, and unsecured values. Since 1992-93, net local secured has annually comprised 93% - 97% of the District's total AV. As individually the other components are relatively small and tend to be subject to less predictable volatility, the AV focuses on net local secured.