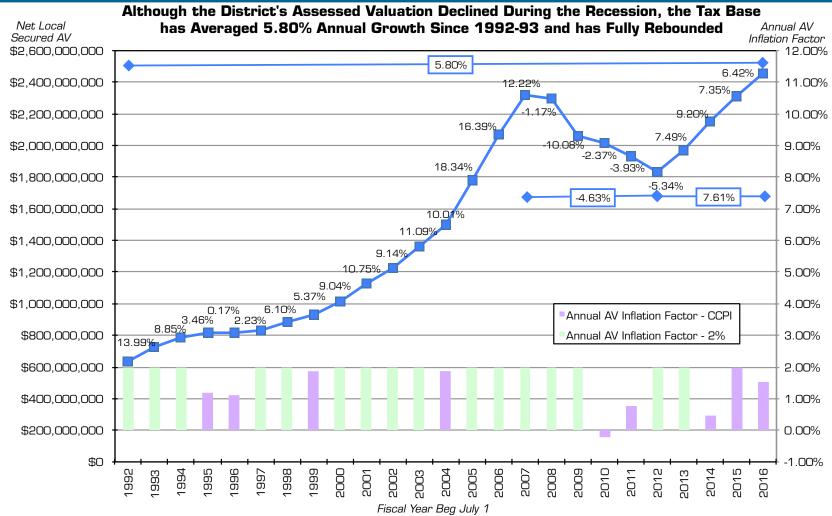

# **AV has Shown Strong Growth Recently**

District is within Sacramento & San Joaquin Counties, with approximately 90% within Sacramento. Sacramento Co. data from 1997-2016 provided by Sacramento Co Finance Department, while San Joaquin Co Auditor-Controller's Department provided data from 1998-2016. Prior year data from 2002 G0 bond Official Statement citing California Municipal Statistics, Inc., except 2002-03 San Joaquin data which was estimated as it was not readily available. California Municipal Statistics' data did not break out HOX; thus not local secured AV and HOX are estimated based on last available data. The District's total AV is comprised of net local secured, utility, homeowners exemption, and unsecured values. Net local secured AV, which has annually comprised 93% - 97% of the District's total AV since 1992-98, is assumed to increase 3% annually, while all other AV types are assumed to remain unchanged.

# **AV Projected to Grow at 3%**

Fiscal Year Beg July 1

Historic data provided by Sacramento and San Joaquin Counties. The District's total AV is comprised of net local secured, utility, homeowners exemption, and unsecured values. Since 1992-93, net local secured has annually comprised 93% - 97% of the District's total AV. As individually the other components are relatively small and tend to be subject to less predictable volatility, the AV focuses on net local secured.