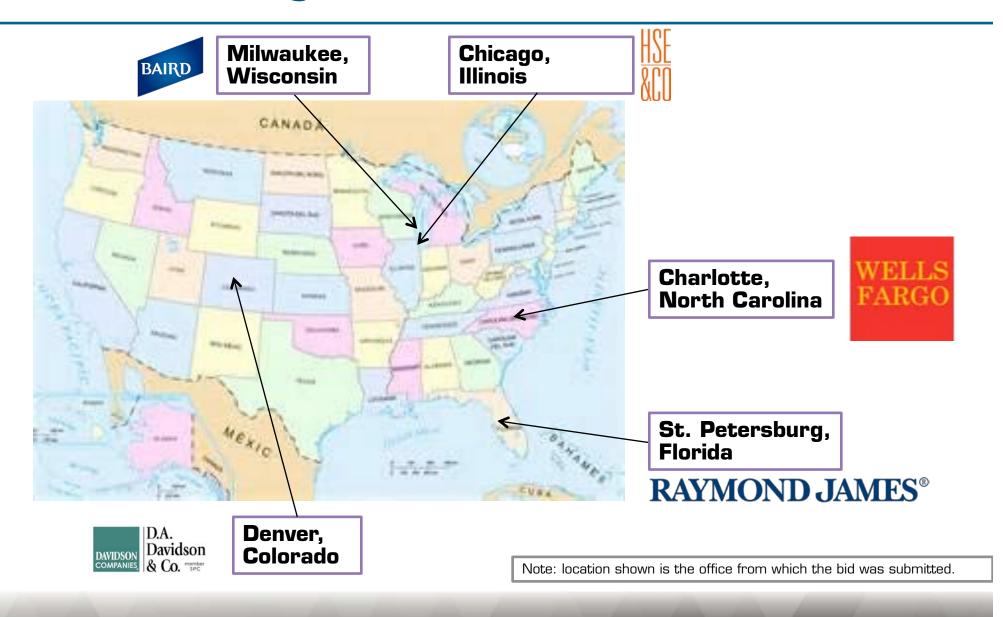

# **Bidding Came From Across US**

### **Bid Results**

The District pre-qualified for bond insurance (highest credit rating of "AA") for bidders to include at their option and cost; Hutchinson, Shockey, Erley & Co. submitted a bid with Assured Guaranty, while all others, including the winning bid from Raymond James, included Build America Mutual (BAM).