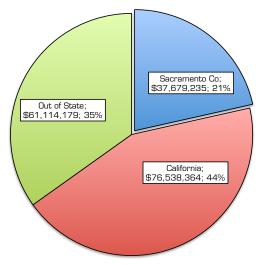

# Let's Look at Who Buys Bonds

Investors have traditionally been those who seek tax exemption

and security:

individuals

banks

corporations

- direct purchase
- investment in mutual funds

Holders of Municipal Bonds
(Dollar Amount in Billions)

Note: based on data from The Bond Buyer for calendar year 2014.

- Investment banks are the conduit between issuers and investors.
  - ► Also called brokers or underwriters
  - such as George K. Baum, Citigroup, UBS, Bank of America Merrill Lynch, Piper Jaffray, and dozens of others.