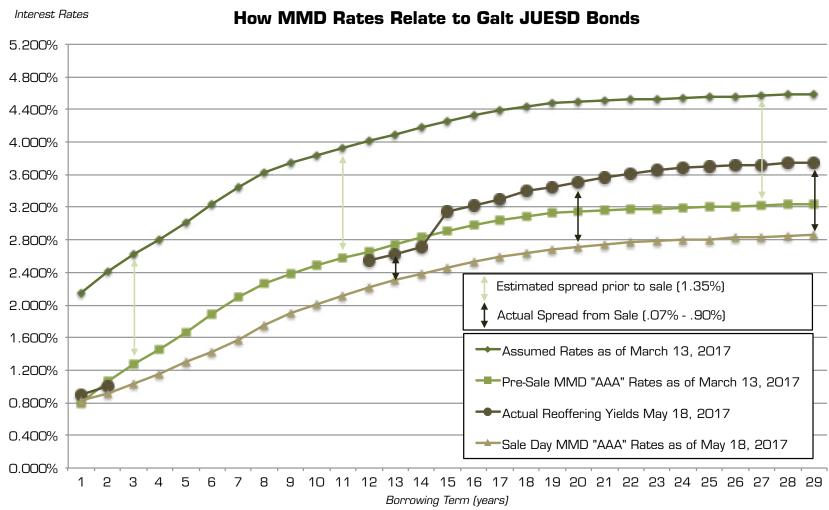

# Reoffering Yields Tell a Story

Notes: 1) Reoffering yields account for both coupon rates plus any original issue premium/discount. Reoffering yields shown are "yield to worst" which reflect the worst yield from the investor's perspective (in other words, the lowest yield) between either the yield to the maturity date or the yield to the call date. 2) The lowest cost bid is calculated on the basis of true interest cost (TIC), which analyzes the full bid including coupon rates (the interest rate from the District's perspective), upfront premium/discount, and upfront underwriter's discount - all on a present value basis. TIC is used because it is a comprehensive measure of the value of the bid. 3) Table of maturities from the final Official Statement, page ii.

# MMD Rates Mostly Lower on Day of Sale

# Competitive Sale Kept Yields Closer to MMD