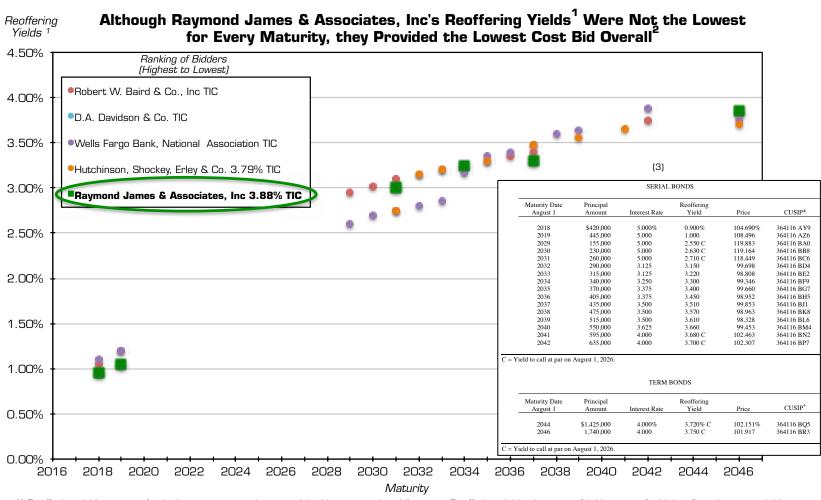

# Reoffering Yields Tell a Story

Notes: 1) Reoffering yields account for both coupon rates plus any original issue premium/discount. Reoffering yields shown are "yield to worst" which reflect the worst yield from the investor's perspective (in other words, the lowest yield) between either the yield to the maturity date or the yield to the call date. 2) The lowest cost bid is calculated on the basis of true interest cost (TIC), which analyzes the full bid including coupon rates (the interest rate from the District's perspective), upfront premium/discount, and upfront underwriter's discount - all on a present value basis. TIC is used because it is a comprehensive measure of the value of the bid. 3) Table of maturities from the final Official Statement, page ii.

# **Example of Initial Trading**

| Maturity Date<br>August 1 | Principal<br>Amount | Interest Rate | Reoffering<br>Yield | Price    | CUSIP+             |
|---------------------------|---------------------|---------------|---------------------|----------|--------------------|
| 2018                      | \$420,000           | 5.000%        | 0.900%              | 104.690% | 364116 AY9         |
| 2019                      | 445,000             | 5.000         | 1.000               | 108.496  | 364116 AZ6         |
| 2029                      | 155,000             | 5.000         | 2.550 C             | 119.883  | 364116 BA0         |
| 2030                      | 230,000             | 5.000         | 2.630 C             | 119.164  | 364116 BB8         |
| 2031                      | 260,000             | 5.000         | 2.710 C             | 118.449  | 364116 BC6         |
| 2032                      | 290,000             | 3.125         | 3.150               | 99.698   | 364116 BD4         |
| 2033                      | 315,000             | 3.125         | 3.220               | 98.808   | 364116 BE2         |
| 2034                      | 340,000             | 3.250         | 3.300               | 99.346   | 364116 BF9         |
| 2035                      | 370,000             | 3.375         | 3.400               | 99.660   | 364116 BG7         |
| 2036                      | 405,000             | 3.375         | 3.450               | 98.952   | 364116 BH5         |
| 2037                      | 435,000             | 3.500         | 3.510               | 99.853   | 364116 BJ1         |
| 2038                      | 475,000             | 3.500         | 3.570               | 98.963   | 364116 BK8         |
| 2039                      | 515,000             | 3.500         | 3.610               | 98.328   | 364116 BL6         |
| 2040                      | 550,000             | 3.625         | 3.660               | 99.453   | 364116 BM4         |
| 2041                      | 595,000             | 4.000         | 3.680 C             | 102.463  | 364116 BN2         |
| 2042                      | 635,000             | 4.000         | 3.700 C             | 102.307  | 364116 BP7         |
| d to call at par on       | August 1, 2026.     | TERM I        | BONDS               |          |                    |
| Maturity Date             | Principal           |               | Reoffering          |          | CUSIP <sup>+</sup> |
| August 1                  | Amount              | Interest Rate | Yield               | Price    | CUSIP              |
| 2044                      | \$1,425,000         | 4.000%        | 3.720% C            | 102.151% | 364116 BQ5         |
|                           | 1,740,000           | 4.000         | 3.750 C             | 101.917  | 364116 BR3         |

#### Summary of Trade Pricing:

- The District sold the 2019 maturity of \$445,000 to the winning bidder at a price of 108.496% of par value of the bonds / 1.000% yield.
- The winning bidder sold \$100,000 of the 2019 maturity to another dealer at a price of 108.346% of par value of the bonds / 1.067% yield a difference of \$150.
  - 5 minutes later, the \$100,000 of the 2019 maturity were again sold to another dealer at a price of 108.496% of par value of the bonds / 1.000% yield a difference of \$150.
  - This dealer immediately sold the \$100,000 of the 2019 maturity to a customer at the same price.
- 4 days later, the winning bidder sold the rest of the 2019 maturity (\$345,000) at a price of 108.474% of par value of the bonds / 1.01% yield a difference of \$76.
  - This dealer immediately sold the \$345,000 of the 2019 maturity to a customer at the same price.
- In summary, after the District sold the bonds on May 18, all bonds were in the hands of investors four days later (May 22).