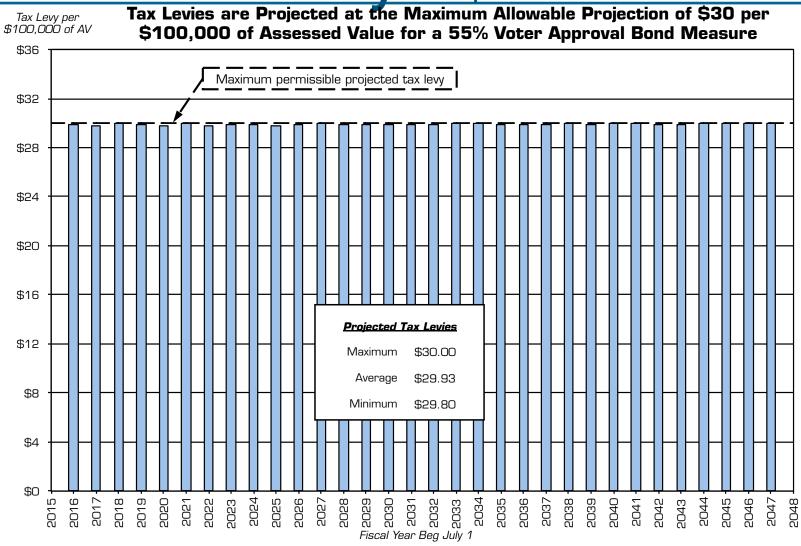

- Additional information:
  - Pre-Election estimated tax rates:
    - Maximum 3.000¢ per \$100 (\$30.00 per \$100,000) of AV
    - Minimum 2.980¢ per \$100 (\$29.80 per \$100,000) of AV
    - Average 2.993¢ per \$100 (\$29.93 per \$100,000) of AV
  - Intention to issue bonds in 2 series: 2017 & 2019.

#### **Projected Tax Levies ≤ \$30**

Tax levies projected based on assumed debt service, actual 2016-17 AV, with net local secured AV assumed to grow 3% annually, while all other AV types are assumed to remain unchanged.