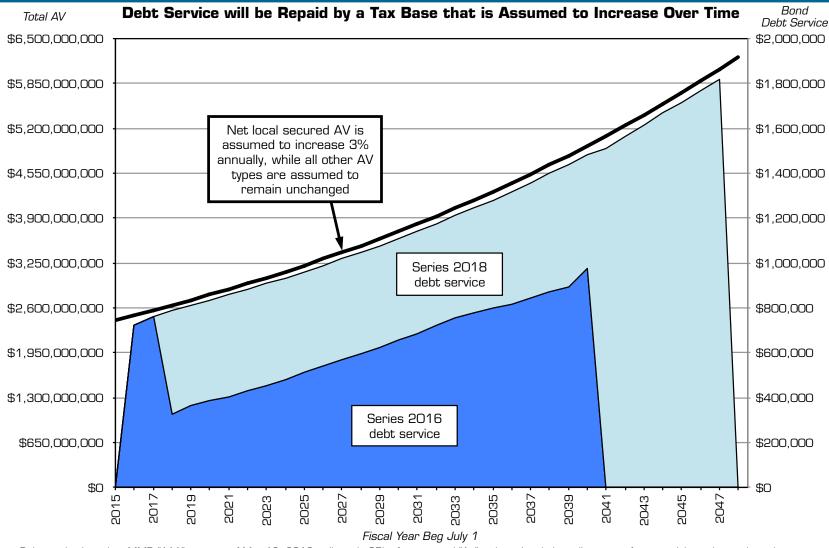

# **AV has Shown Strong Growth Recently**

District is within Sacramento & San Joaquin Counties, with approximately 90% within Sacramento. Sacramento Co. data from 1997-2016 provided by Sacramento Co Finance Department, while San Joaquin Co Auditor-Controller's Department provided data from 1998-2016. Prior year data from 2002 G0 bond Official Statement citing California Municipal Statistics, Inc., except 2002-03 San Joaquin data which was estimated as it was not readily available. California Municipal Statistics' data did not break out HOX; thus not local secured AV and HOX are estimated based on last available data. The District's total AV is comprised of net local secured, utility, homeowners exemption, and unsecured values. Net local secured AV, which has annually comprised 93% - 97% of the District's total AV since 1992-98, is assumed to increase 3% annually, while all other AV types are assumed to remain unchanged.

# **AV Projected to Grow at 3%**

Fiscal Year Beg July 1

Historic data provided by Sacramento and San Joaquin Counties. The District's total AV is comprised of net local secured, utility, homeowners exemption, and unsecured values. Since 1992-93, net local secured has annually comprised 93% - 97% of the District's total AV. As individually the other components are relatively small and tend to be subject to less predictable volatility, the AV focuses on net local secured.

#### **Projected Tax Levies ≤ \$30**

Tax levies projected based on assumed debt service, actual 2016-17 AV, with net local secured AV assumed to grow 3% annually, while all other AV types are assumed to remain unchanged.