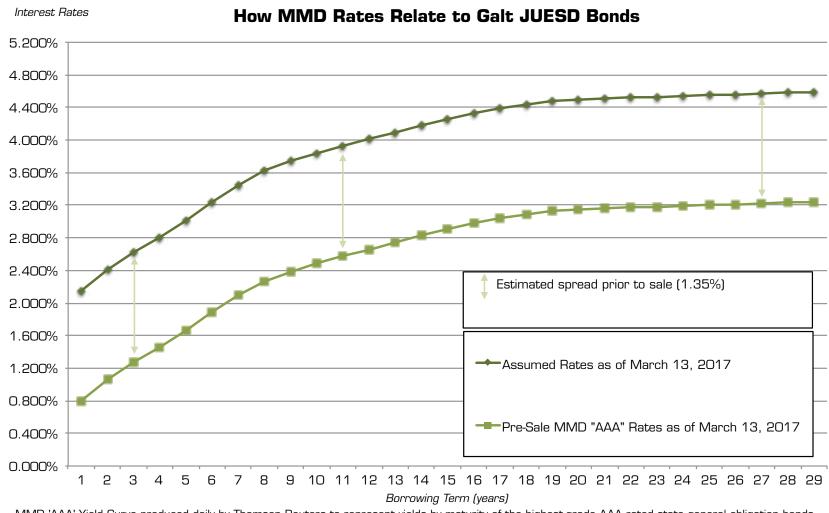

# ...then Adding 1.35% for Assumed Credit Rating and Timing Adjustment

# MMD Rates Mostly Lower on Day of Sale

# Competitive Sale Kept Yields Closer to MMD

#### To Achieve Level Tax Rates...

Debt service based on MMD "AAA" rates as of March 13, 2017, adjusted +85bp for assumed "A+" rating, plus timing adjustments for potential rate increasing prior to bond issuance of +50bp (2017) & +75bp (2019), and +180bp for callable capital appreciation bonds.