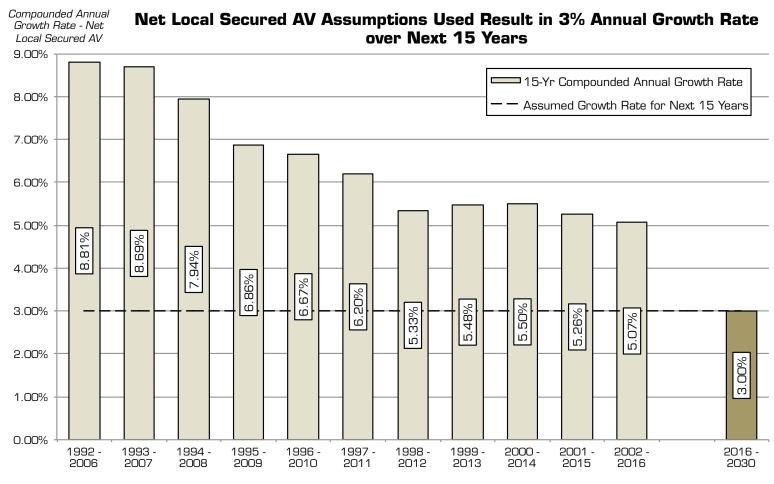

# **AV has Shown Strong Growth Recently**

District is within Sacramento & San Joaquin Counties, with approximately 90% within Sacramento. Sacramento Co. data from 1997-2016 provided by Sacramento Co Finance Department, while San Joaquin Co Auditor-Controller's Department provided data from 1998-2016. Prior year data from 2002 G0 bond Official Statement citing California Municipal Statistics, Inc., except 2002-03 San Joaquin data which was estimated as it was not readily available. California Municipal Statistics' data did not break out HOX; thus not local secured AV and HOX are estimated based on last available data. The District's total AV is comprised of net local secured, utility, homeowners exemption, and unsecured values. Net local secured AV, which has annually comprised 93% - 97% of the District's total AV since 1992-98, is assumed to increase 3% annually, while all other AV types are assumed to remain unchanged.

# **AV Projected to Grow at 3%**

Fiscal Year Beg July 1

Historic data provided by Sacramento and San Joaquin Counties. The District's total AV is comprised of net local secured, utility, homeowners exemption, and unsecured values. Since 1992-93, net local secured has annually comprised 93% - 97% of the District's total AV. As individually the other components are relatively small and tend to be subject to less predictable volatility, the AV focuses on net local secured.