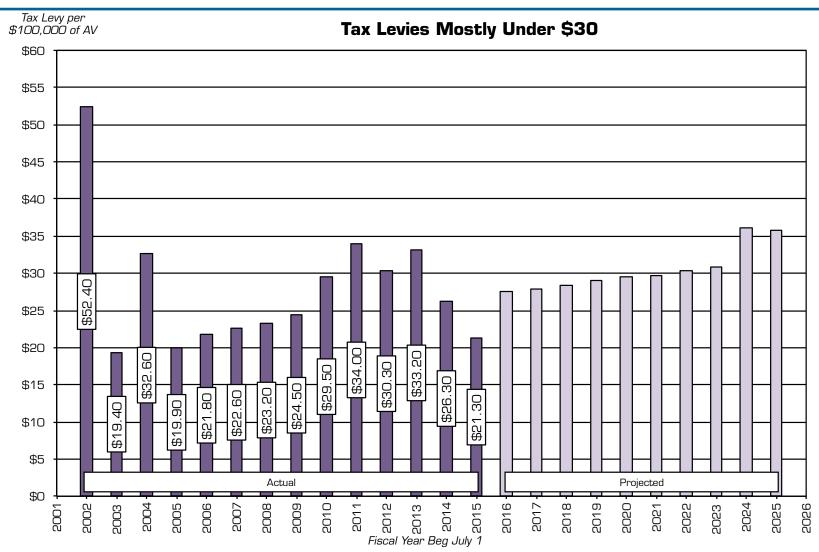

## **Higher Proceeds & Lower Debt Service**

Current data from result of sale of Series 2017 bonds. Pre-sale data as presented to Board on March 22, 2017.

## **Projected Tax Levies ≤ \$30**

- Average projected tax levies are \$1.19 below pre-election estimate of \$29.95,
- Current plan
   eliminates any use of
   capital appreciation
   bonds (CABs),
- Now able to take advantage of full authorization of Measure K!

#### **Projected Tax Levies ≤ \$30**

Tax levies projected based on assumed debt service, actual 2016-17 AV, with net local secured AV assumed to grow 3% annually, while all other AV types are assumed to remain unchanged.