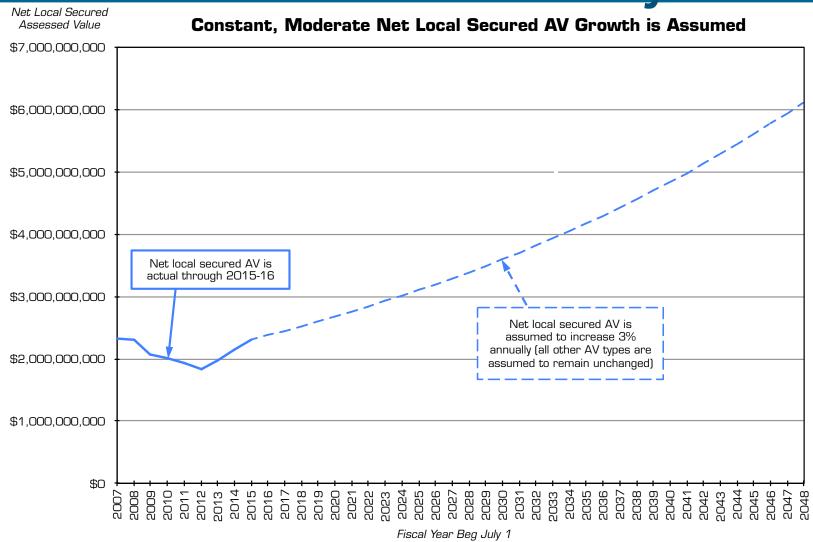

# **AV has Shown Strong Growth Recently**

District is within Sacramento & San Joaquin Counties, with approximately 90% within Sacramento. Sacramento Co. data from 1997-2016 provided by Sacramento Co Finance Department, while San Joaquin Co Auditor-Controller's Department provided data from 1998-2016. Prior year data from 2002 G0 bond Official Statement citing California Municipal Statistics, Inc., except 2002-03 San Joaquin data which was estimated as it was not readily available. California Municipal Statistics' data did not break out HOX; thus not local secured AV and HOX are estimated based on last available data. The District's total AV is comprised of net local secured, utility, homeowners exemption, and unsecured values. Net local secured AV, which has annually comprised 93% - 97% of the District's total AV since 1992-98, is assumed to increase 3% annually, while all other AV types are assumed to remain unchanged.

# **AV Projected to Grow at 3%**

Fiscal Year Beg July 1

Historic data provided by Sacramento and San Joaquin Counties. The District's total AV is comprised of net local secured, utility, homeowners exemption, and unsecured values. Since 1992-93, net local secured has annually comprised 93% - 97% of the District's total AV. As individually the other components are relatively small and tend to be subject to less predictable volatility, the AV focuses on net local secured.