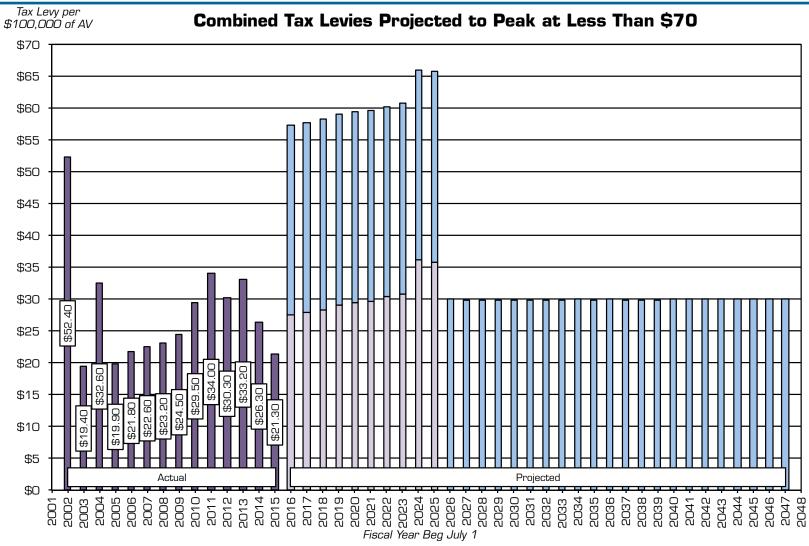

## **Projected Tax Levies ≤ \$30**

- Average projected tax levies are \$1.19 below pre-election estimate of \$29.95,
- Current plan
   eliminates any use of
   capital appreciation
   bonds (CABs),
- Now able to take advantage of full authorization of Measure K!

#### **Projected Tax Levies ≤ \$30**

Tax levies projected based on assumed debt service, actual 2016-17 AV, with net local secured AV assumed to grow 3% annually, while all other AV types are assumed to remain unchanged.

#### As Originally Planned, \$9.6 M. to be Issued in 2017

(No CABs Planned for Series 2017; \$310,000 in CABs for Series 2019)

Debt service based on MMD "AAA" rates as of March 13, 2017, adjusted +85bp for assumed "A4" rating, plus timing adjustments for potential rate increasing prior to bond issuance of +50bp (2017) & +75bp (2019), and +180bp for callable capital appreciation bonds. Net local secured AV is assumed to increase 3% annually, while all other AV types are assumed to remain unchanged.