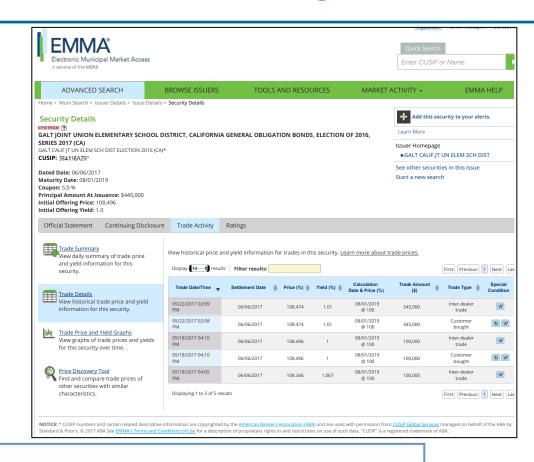

# **Example of Initial Trading**

| Maturity Date<br>August 1 | Principal<br>Amount | Interest Rate | Reoffering<br>Yield | Price    | CUSIP+             |
|---------------------------|---------------------|---------------|---------------------|----------|--------------------|
| 2018                      | \$420,000           | 5.000%        | 0.900%              | 104.690% | 364116 AY9         |
| 2019                      | 445,000             | 5.000         | 1.000               | 108.496  | 364116 AZ6         |
| 2029                      | 155,000             | 5.000         | 2.550 C             | 119.883  | 364116 BA0         |
| 2030                      | 230,000             | 5.000         | 2.630 C             | 119.164  | 364116 BB8         |
| 2031                      | 260,000             | 5.000         | 2.710 C             | 118.449  | 364116 BC6         |
| 2032                      | 290,000             | 3.125         | 3.150               | 99.698   | 364116 BD4         |
| 2033                      | 315,000             | 3.125         | 3.220               | 98.808   | 364116 BE2         |
| 2034                      | 340,000             | 3.250         | 3.300               | 99.346   | 364116 BF9         |
| 2035                      | 370,000             | 3.375         | 3.400               | 99.660   | 364116 BG7         |
| 2036                      | 405,000             | 3.375         | 3.450               | 98.952   | 364116 BH5         |
| 2037                      | 435,000             | 3.500         | 3.510               | 99.853   | 364116 BJ1         |
| 2038                      | 475,000             | 3.500         | 3.570               | 98.963   | 364116 BK8         |
| 2039                      | 515,000             | 3.500         | 3.610               | 98.328   | 364116 BL6         |
| 2040                      | 550,000             | 3.625         | 3.660               | 99.453   | 364116 BM4         |
| 2041                      | 595,000             | 4.000         | 3.680 C             | 102.463  | 364116 BN2         |
| 2042                      | 635,000             | 4.000         | 3.700 C             | 102.307  | 364116 BP7         |
| d to call at par on       | August 1, 2026.     | TERM I        | BONDS               |          |                    |
| Maturity Date             | Principal           |               | Reoffering          |          | CUSIP <sup>+</sup> |
| August 1                  | Amount              | Interest Rate | Yield               | Price    | CUSIP              |
| 2044                      | \$1,425,000         | 4.000%        | 3.720% C            | 102.151% | 364116 BQ5         |
|                           | 1,740,000           | 4.000         | 3.750 C             | 101.917  | 364116 BR3         |

#### Summary of Trade Pricing:

- The District sold the 2019 maturity of \$445,000 to the winning bidder at a price of 108.496% of par value of the bonds / 1.000% yield.
- The winning bidder sold \$100,000 of the 2019 maturity to another dealer at a price of 108.346% of par value of the bonds / 1.067% yield a difference of \$150.
  - 5 minutes later, the \$100,000 of the 2019 maturity were again sold to another dealer at a price of 108.496% of par value of the bonds / 1.000% yield a difference of \$150.
  - This dealer immediately sold the \$100,000 of the 2019 maturity to a customer at the same price.
- 4 days later, the winning bidder sold the rest of the 2019 maturity (\$345,000) at a price of 108.474% of par value of the bonds / 1.01% yield a difference of \$76.
  - This dealer immediately sold the \$345,000 of the 2019 maturity to a customer at the same price.
- In summary, after the District sold the bonds on May 18, all bonds were in the hands of investors four days later (May 22).