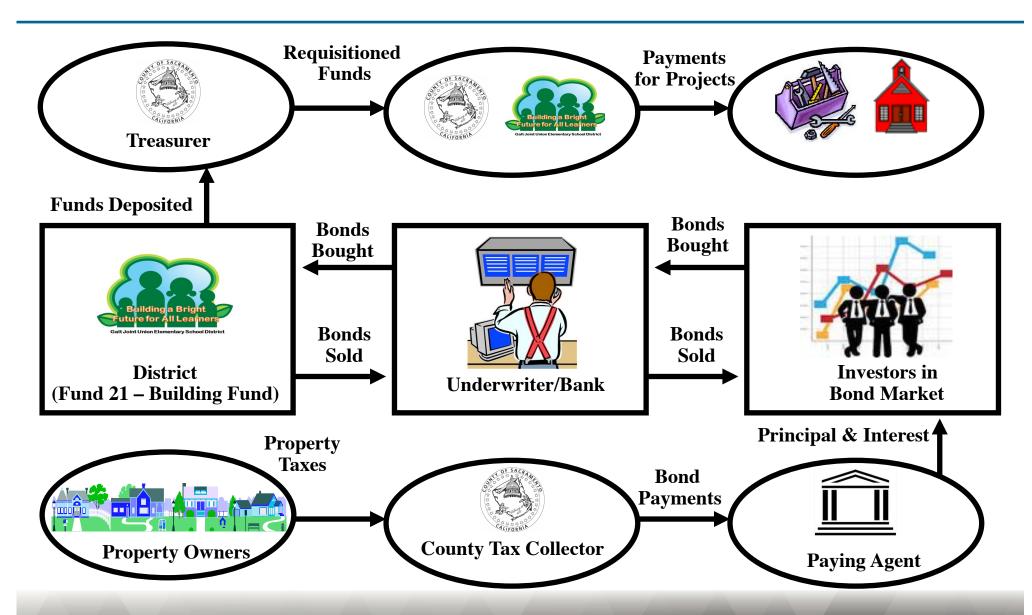

remain unchanged.

#### As Originally Planned, \$9.6 M. to be Issued in 2017

(No CABs Planned for Series 2017; \$310,000 in CABs for Series 2019)



Debt service based on MMD "AAA" rates as of March 13, 2017, adjusted +85bp for assumed "A4" rating, plus timing adjustments for potential rate increasing prior to bond issuance of +50bp (2017) & +75bp (2019), and +180bp for callable capital appreciation bonds. Net local secured AV is assumed to increase 3% annually, while all other AV types are assumed to remain unchanged.

# **Bonds Below Bonding Capacity**



Unified district's bonding capacity is 1.25% of total AV. 2016-17 AV is actual; net local secured AV assumed to grow 3% annually, while all other AV types are assumed to remain unchanged. Values rounded.

# **Bond Financing Process**



#### **Bond Sale Methods**

Competitive Process - auction



 Negotiated Process - sale to pre-selected underwriter or lender/investor

✓ The Government Finance Officers Association (GFOA) recommends that "bond issuers sell their debt using the method of sale that is most likely to achieve the lowest cost of borrowing while taking into account both short-range and long-range implications for taxpayers and ratepayers."

### **GFOA Competitive Criteria**

- Criteria that favors a Competitive Process:
  - Rating of the bonds is at least in the single-A category.
    - S&P affirmed it's A+ rating on underlying series 2002 GO Bonds in 2015.
  - ✔ Bonds are general obligation bonds or full faith and credit obligations of the issuer or are secured by a strong, known and long-standing revenue st