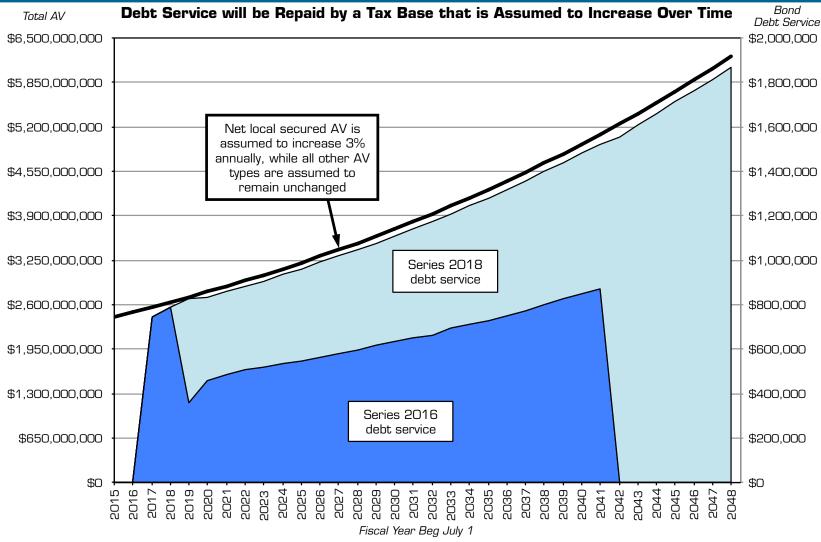

# **AV has Shown Strong Growth Recently**

District is within Sacramento & San Joaquin Counties, with approximately 90% within Sacramento. Sacramento Co. data from 1997-2016 provided by Sacramento Co Finance Department, while San Joaquin Co Auditor-Controller's Department provided data from 1998-2016. Prior year data from 2002 G0 bond Official Statement citing California Municipal Statistics, Inc., except 2002-03 San Joaquin data which was estimated as it was not readily available. California Municipal Statistics' data did not break out HOX; thus not local secured AV and HOX are estimated based on last available data. The District's total AV is comprised of net local secured, utility, homeowners exemption, and unsecured values. Net local secured AV, which has annually comprised 93% - 97% of the District's total AV since 1992-98, is assumed to increase 3% annually, while all other AV types are assumed to remain unchanged.

# **AV Projected to Grow at 3%**

Fiscal Year Beg July 1

Historic data provided by Sacramento and San Joaquin Counties. The District's total AV is comprised of net local secured, utility, homeowners exemption, and unsecured values. Since 1992-93, net local secured has annually comprised 93% - 97% of the District's total AV. As individually the other components are relatively small and tend to be subject to less predictable volatility, the AV focuses on net local secured.

#### **Projected Tax Levies ≤ \$30**

Tax levies projected based on assumed debt service, actual 2016-17 AV, with net local secured AV assumed to grow 3% annually, while all other AV types are assumed to remain unchanged.