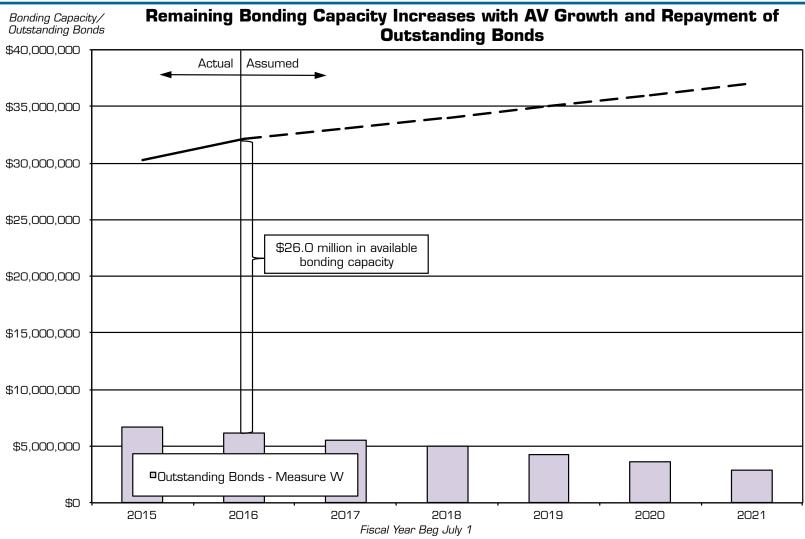

# **Bonds Below Bonding Capacity**

Unified district's bonding capacity is 1.25% of total AV. 2016-17 AV is actual; net local secured AV assumed to grow 3% annually, while all other AV types are assumed to remain unchanged. Values rounded.