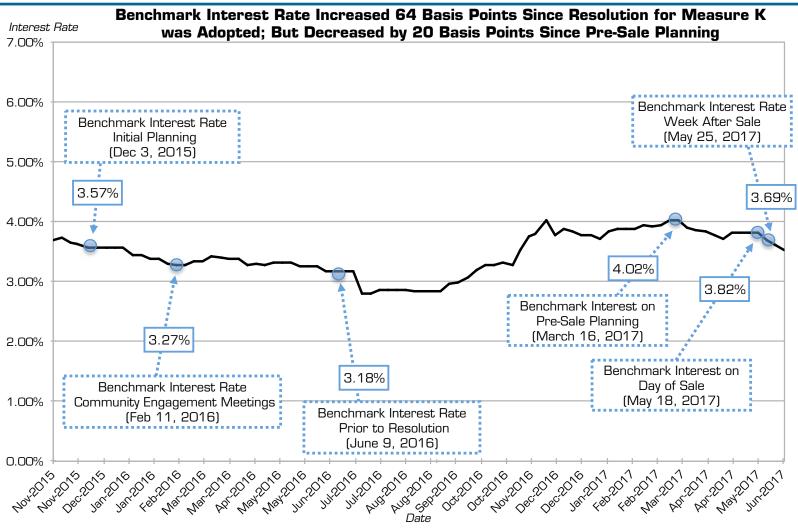

### Market is Volatile

Notes: The 20-Bond Index consists of 20 general obligation bonds that mature in 20 years and is compiled every Thursday. The average rating of the 20 bonds is roughly equivalent to Moody's Investors Service's Aa2 rating and Standard & Poor's Rating Service AA. The bond plan finalized for the resolution putting the measure on the ballot was based on market conditions as of June 9, 2016; the resolution was adopted at the July 27, 2016 Baord meeting.

#### Interest Rates are Volatile

Notes: The 20-Bond Index consists of 20 general obligation bonds that mature in 20 years and is compiled every Thursday. The average rating of the 20 bonds is roughly equivalent to Moody's Investors Service's Aa2 rating and Standard & Poor's Rating Service AA. Bond Buyer headline references: "Bye Bye Britain: Munis Soar as UK Quits EU" dated June 24, 2016, and "Post-Election Jitters Jolt Munis; Long Yields Up" dated November 9, 2016.