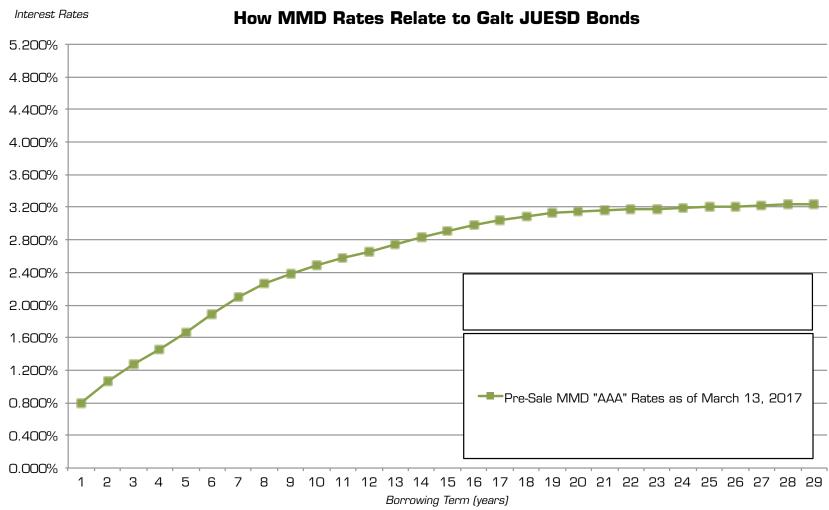

# Assumed Pre-Sale Rates Based on MMD as of March 13, 2017

#### Conservative Pre-election Interest Estimates Close to Current Estimates

MMD 'AAA' Yield Curve produced daily by Thomson Reuters to represent yields by maturity of the highest-grade AAA rated state general obligation bonds, as determined by the MMD analyst team.