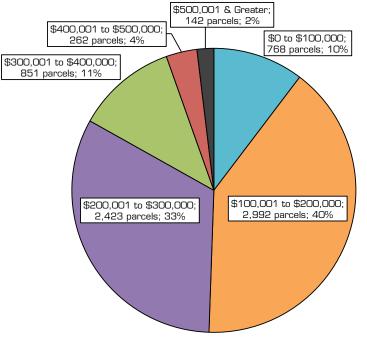

# **AV has Shown Strong Growth Recently**

District is within Sacramento & San Joaquin Counties, with approximately 90% within Sacramento. Sacramento Co. data from 1997-2016 provided by Sacramento Co Finance Department, while San Joaquin Co Auditor-Controller's Department provided data from 1998-2016. Prior year data from 2002 G0 bond Official Statement citing California Municipal Statistics, Inc., except 2002-03 San Joaquin data which was estimated as it was not readily available. California Municipal Statistics' data did not break out HOX; thus not local secured AV and HOX are estimated based on last available data. The District's total AV is comprised of net local secured, utility, homeowners exemption, and unsecured values. Net local secured AV, which has annually comprised 93% - 97% of the District's total AV since 1992-98, is assumed to increase 3% annually, while all other AV types are assumed to remain unchanged.

# **AV Projected to Grow at 3%**

Fiscal Year Beg July 1

Historic data provided by Sacramento and San Joaquin Counties. The District's total AV is comprised of net local secured, utility, homeowners exemption, and unsecured values. Since 1992-93, net local secured has annually comprised 93% - 97% of the District's total AV. As individually the other components are relatively small and tend to be subject to less predictable volatility, the AV focuses on net local secured.