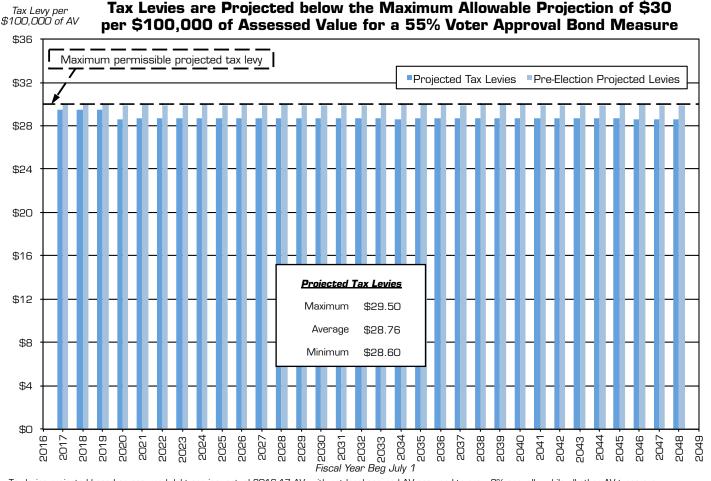

## **Projected Tax Levies ≤ \$30**

- Average projected tax levies are \$1.19 below pre-election estimate of \$29.95,
- Current plan
   eliminates any use of
   capital appreciation
   bonds (CABs),
- Now able to take advantage of full authorization of Measure K!

#### **Projected Tax Levies ≤ \$30**

Tax levies projected based on assumed debt service, actual 2016-17 AV, with net local secured AV assumed to grow 3% annually, while all other AV types are assumed to remain unchanged.