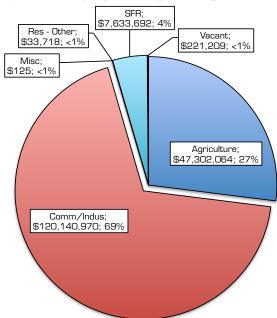

# **AV has Shown Strong Growth Recently**

District is within Sacramento & San Joaquin Counties, with approximately 90% within Sacramento. Sacramento Co. data from 1997-2016 provided by Sacramento Co Finance Department, while San Joaquin Co Auditor-Controller's Department provided data from 1998-2016. Prior year data from 2002 G0 bond Official Statement citing California Municipal Statistics, Inc., except 2002-03 San Joaquin data which was estimated as it was not readily available. California Municipal Statistics' data did not break out HOX; thus not local secured AV and HOX are estimated based on last available data. The District's total AV is comprised of net local secured, utility, homeowners exemption, and unsecured values. Net local secured AV, which has annually comprised 93% - 97% of the District's total AV since 1992-98, is assumed to increase 3% annually, while all other AV types are assumed to remain unchanged.