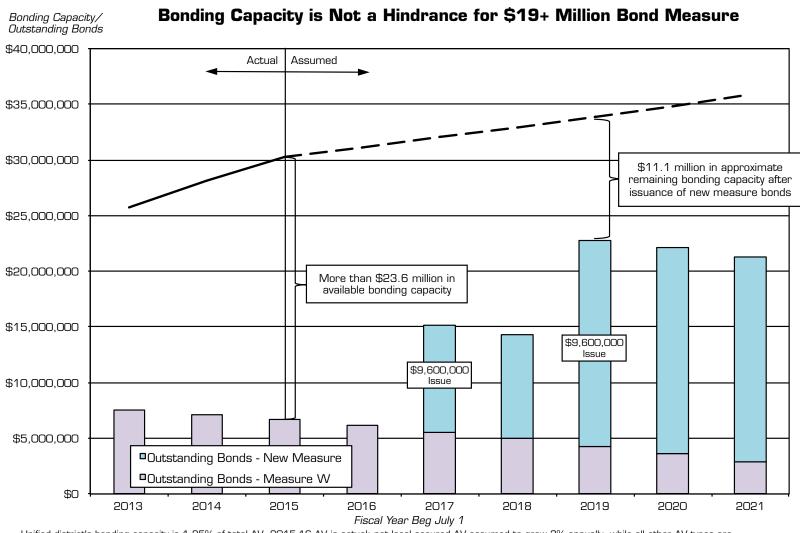

# **Bonds Below Bonding Capacity**

Unified district's bonding capacity is 1.25% of total AV. 2016-17 AV is actual; net local secured AV assumed to grow 3% annually, while all other AV types are assumed to remain unchanged. Values rounded.