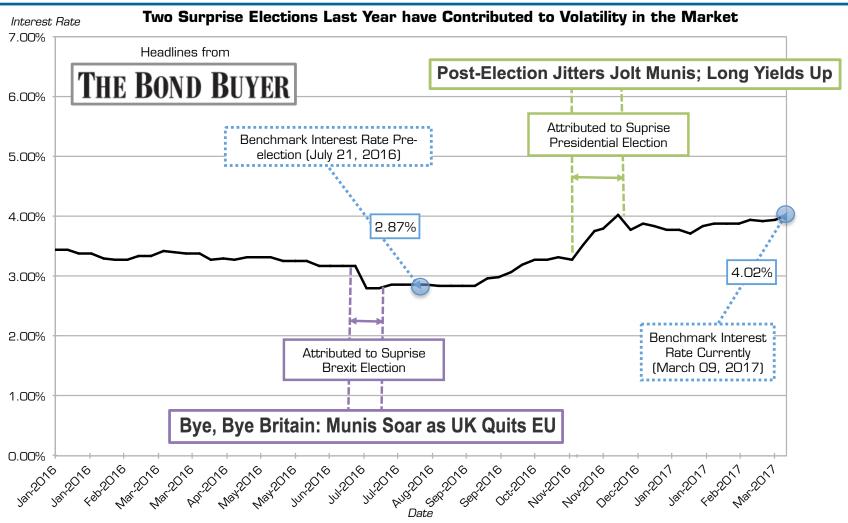

### Market is Volatile

Notes: The 20-Bond Index consists of 20 general obligation bonds that mature in 20 years and is compiled every Thursday. The average rating of the 20 bonds is roughly equivalent to Moody's Investors Service's Aa2 rating and Standard & Poor's Rating Service AA. The bond plan finalized for the resolution putting the measure on the ballot was based on market conditions as of June 9, 2016; the resolution was adopted at the July 27, 2016 Baord meeting.

#### Interest Rates are Volatile

Notes: The 20-Bond Index consists of 20 general obligation bonds that mature in 20 years and is compiled every Thursday. The average rating of the 20 bonds is roughly equivalent to Moody's Investors Service's Aa2 rating and Standard & Poor's Rating Service AA. Bond Buyer headline references: "Bye Bye Britain: Munis Soar as UK Quits EU" dated June 24, 2016, and "Post-Election Jitters Jolt Munis; Long Yields Up" dated November 9, 2016.

#### Conservative Pre-election Interest Estimates Close to Current Estimates

MMD 'AAA' Yield Curve produced daily by Thomson Reuters to represent yields by maturity of the highest-grade AAA rated state general obligation bonds, as determined by the MMD analyst team.