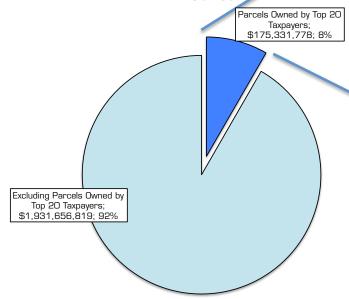

# **AV has Shown Strong Growth Recently**

District is within Sacramento & San Joaquin Counties, with approximately 90% within Sacramento. Sacramento Co. data from 1997-2016 provided by Sacramento Co Finance Department, while San Joaquin Co Auditor-Controller's Department provided data from 1998-2016. Prior year data from 2002 G0 bond Official Statement citing California Municipal Statistics, Inc., except 2002-03 San Joaquin data which was estimated as it was not readily available. California Municipal Statistics' data did not break out HOX; thus not local secured AV and HOX are estimated based on last available data. The District's total AV is comprised of net local secured, utility, homeowners exemption, and unsecured values. Net local secured AV, which has annually comprised 93% - 97% of the District's total AV since 1992-98, is assumed to increase 3% annually, while all other AV types are assumed to remain unchanged.