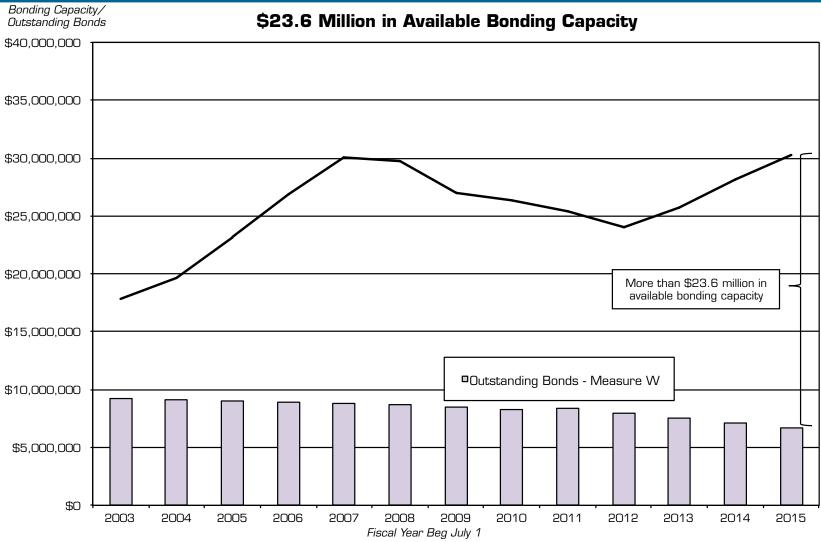

### **Debt Portfolio**

General Obligation Bonds - Election of 2001, Measure W - \$9,240,000

| Series      | Dated<br><u>Date</u> | <u>Type</u> | Issuance -<br>New Money | Issuance -<br>Refinancing | Total<br><u>Issuance</u> | Net Debt<br><u>Service</u> | to Principal | Principal Paid & to be Paid as of May 23, 2017 | Paid & to be Paid as of May 23, 2017 | Outstanding<br>Principal as of<br>May 23, 2017 | Final<br>Maturity | Able to<br><u>Call?</u> | Next Call<br><u>Date</u> | Callable<br>Principal |       | Next Call<br>Premium |          |
|-------------|----------------------|-------------|-------------------------|---------------------------|--------------------------|----------------------------|--------------|------------------------------------------------|--------------------------------------|------------------------------------------------|-------------------|-------------------------|--------------------------|-----------------------|-------|----------------------|----------|
| 3003        | Mar 2002             |             | \$8,980,000             | \$0                       | \$8,980,000              | \$15,754,351               | 1.95 : 1     | \$1,500,000                                    | \$5,305,676                          | \$0                                            | Aug 1, 2012       | n/a                     | n/a                      | \$0                   | n/a   | n/a                  | (1), (3) |
| 2002        |                      | CABs        | \$258,684               | \$0                       | \$258,684                | \$2,250,000                | 1.33 . 1     | \$258,684                                      | \$2,250,000                          | \$258,684                                      | Aug 1, 2026       | No                      | n/a                      | \$0                   | n/a   | n/a                  | (2)      |
| 2012<br>Rfg | Jun 2012             | CIBs        | \$0                     | \$7,880,000               | \$7,880,000              | \$9,006,270                | 1.14 : 1     | \$7,880,000                                    | \$9,006,270                          | \$5,870,000                                    | Aug 1, 2024       | Yes                     | Aug 1, 2017              | \$5,305,000           | 1.95% | 0%                   | (3)      |
|             |                      |             | \$9,238,684             | \$7,880,000               | \$17,118,684             | \$27,010,621               |              | \$9,638,684                                    | \$16,561,946                         | \$6,128,684                                    | :                 |                         |                          |                       |       |                      | •        |

Not Dobt Comica

Debt Service to Principal Ratios

Debt service of new money issuances to new money principal: 1.95 : 1
Total debt service after refinancings to new money principal: 1.79 : 1

General Obligation Bonds - Election of 2016, Measure K - \$19,700,000

|        |          |      |             |             |             |                 |              | Principal    | Net Debt Service |                 |             |         |             |                  | Weighted |           |    |
|--------|----------|------|-------------|-------------|-------------|-----------------|--------------|--------------|------------------|-----------------|-------------|---------|-------------|------------------|----------|-----------|----|
|        |          |      |             |             |             |                 | Debt Service | Paid & to be | Paid & to be     | Outstanding     |             |         |             |                  | Average  |           |    |
|        | Dated    |      | Issuance -  | Issuance -  | Total       | Net Debt        | to Principal | Paid as of   | Paid as of       | Principal as of | Final       | Able to | Next Call   | Callable         | Callable | Next Call |    |
| Series | Date     | Type | New Money   | Refinancing | Issuance    | <u>Service</u>  | at Issuance  | May 23, 2017 | May 23, 2017     | May 23, 2017    | Maturity    | Call?   | Date        | <b>Principal</b> | Coupon   | Premium   |    |
| 2017   | Jun 2017 | CIBs | \$9,600,000 | 0           | \$9,600,000 | \$17,228,598.68 | 1.79 : 1     | \$9,600,000  | \$17,228,598.68  | 9600000         | Aug 1, 2046 | Yes     | Aug 1, 2026 | \$8,735,000      | 0.0383   | 0.00% (4  | 1) |
|        |          |      | \$9,600,000 | 0           | 9600000     | 17228598.68     |              | \$9,600,000  | \$17,228,599     | \$9,600,000     |             |         |             |                  |          |           |    |

#### Debt Service to Principal Ratios

Debt service of new money issuances to new money principal: 1.79 : 1
Total debt service after refinancings to new money principal: 1.79 : 1

- (1) Series 2002 CIB net debt service reflects application of \$122,564 deposited to debt service fund;
- (2) Series 2002 CAB outstanding principal reflects original CAB value, not accreted value;
- (3) Series 2002 CIBs refinanced by Series 2012 Refunding Bonds, saving taxpayers \$1,442,405;
- (4) Series 2017 CIB net debt service refilects appllication of \$97,739 deposited to debt service fund.

# **Bonds Below Bonding Capacity**

Unified district's bonding capacity is 1.25% of total AV. 2016-17 AV is actual; net local secured AV assumed to grow 3% annually, while all other AV types are assumed to remain unchanged. Values rounded.