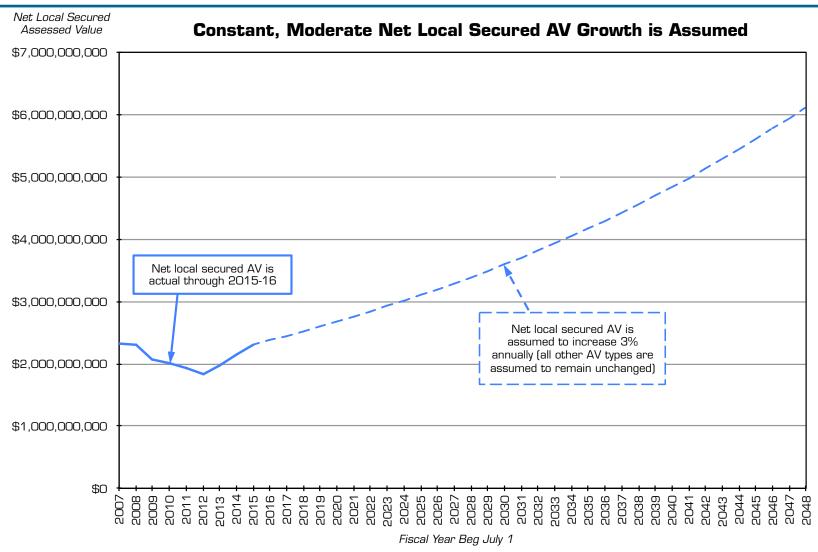

# **AV has Shown Strong Growth Recently**

District is within Sacramento & San Joaquin Counties, with approximately 90% within Sacramento. Sacramento Co. data from 1997-2016 provided by Sacramento Co Finance Department, while San Joaquin Co Auditor-Controller's Department provided data from 1998-2016. Prior year data from 2002 G0 bond Official Statement citing California Municipal Statistics, Inc., except 2002-03 San Joaquin data which was estimated as it was not readily available. California Municipal Statistics' data did not break out HOX; thus not local secured AV and HOX are estimated based on last available data. The District's total AV is comprised of net local secured, utility, homeowners exemption, and unsecured values. Net local secured AV, which has annually comprised 93% - 97% of the District's total AV since 1992-98, is assumed to increase 3% annually, while all other AV types are assumed to remain unchanged.

# **AV Projected to Grow at 3%**

Fiscal Year Beg July 1

Historic data provided by Sacramento and San Joaquin Counties. The District's total AV is comprised of net local secured, utility, homeowners exemption, and unsecured values. Since 1992-93, net local secured has annually comprised 93% - 97% of the District's total AV. As individually the other components are relatively small and tend to be subject to less predictable volatility, the AV focuses on net local secured.

# **Bonds Below Bonding Capacity**

Unified district's bonding capacity is 1.25% of total AV. 2016-17 AV is actual; net local secured AV assumed to grow 3% annually, while all other AV types are assumed to remain unchanged. Values rounded.