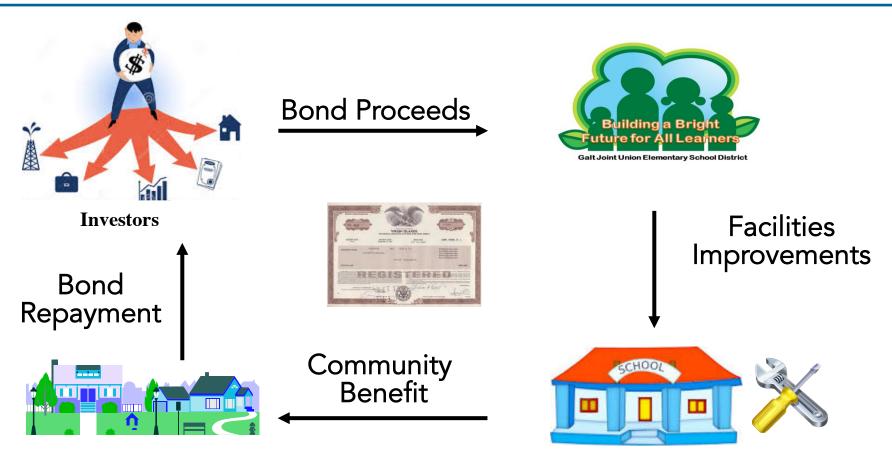

Revenue from unlimited ad valorem taxes levied on taxable property within the district secures the GO bonds. The Sacramento County board of supervisors has the power and obligation to levy these taxes at the district's request for the bonds' repayment. The bonds will finance the construction and improvement of school facilities.