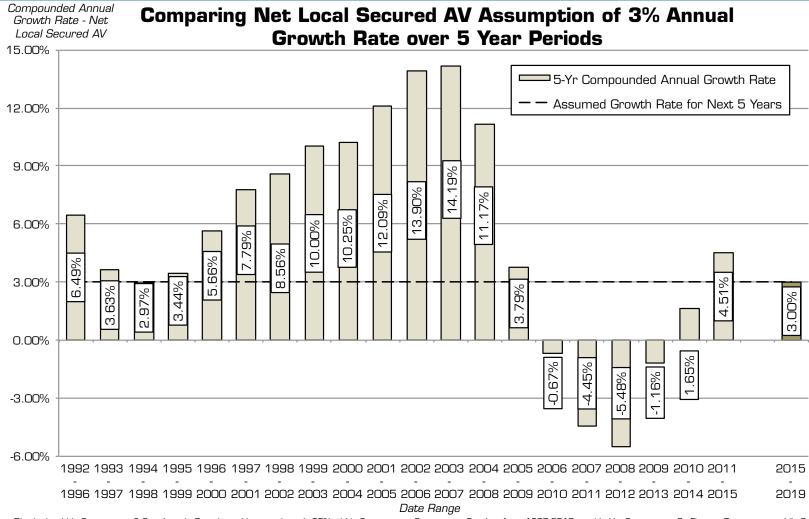

# **AV Projected to Grow at 3%**

Fiscal Year Beg July 1

Historic data provided by Sacramento and San Joaquin Counties. The District's total AV is comprised of net local secured, utility, homeowners exemption, and unsecured values. Since 1992-93, net local secured has annually comprised 93% - 97% of the District's total AV. As individually the other components are relatively small and tend to be subject to less predictable volatility, the AV focuses on net local secured.