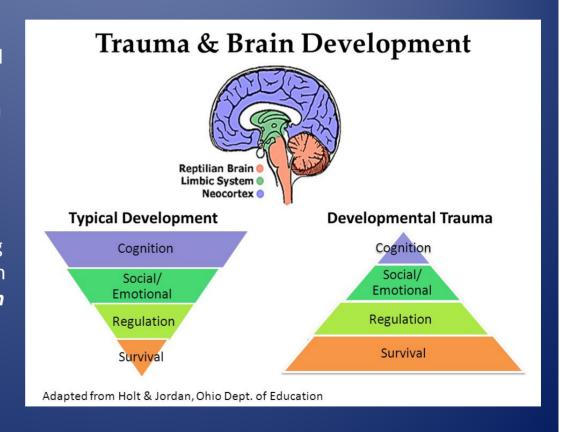

### Remember

As the brain grows and organizes, the higher more complex areas begin to control the more reactive and primitive functioning of the lower parts of the brain, such as the limbic system, in a normal individual.

An individual's ability to control their impulses and behavioral response to strong emotions requires modulation (logical thinking and problem solving before reacting) of the more primitive parts of the brain by the more sophisticated cortex.