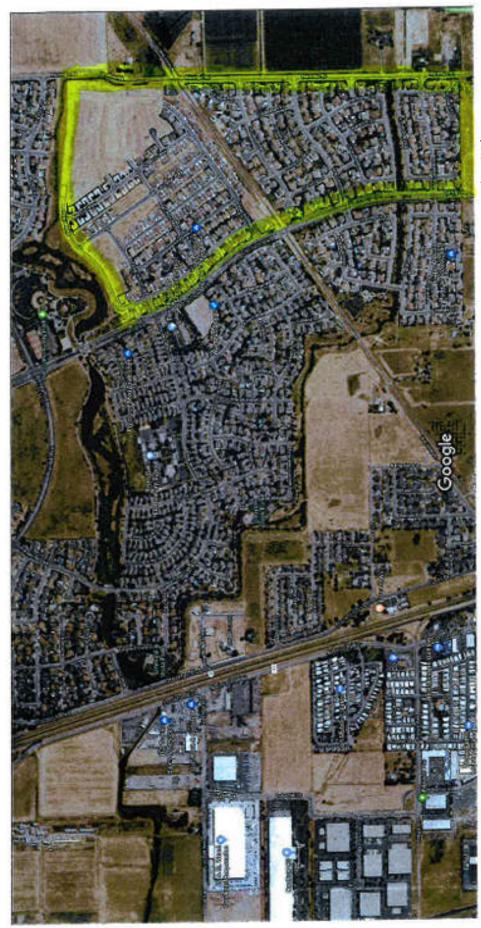

s page.

### Lake Canyon

- Reduction in TK/K of 12 students
- Drops one year projection from 586 to 574

### River Oaks

- Increase in TK/K of 12 students
- Increases one year projection from 562 to 574

Recommended board action to approve the minor boundary change would:

- 1. Support "grandfathering" of current students already enrolled in TK/K.
  - If already enrolled at Lake Canyon for 2018-19 student can choose to stay at Lake Canyon or move to River Oaks.
- 2. Place all new TK/K students within the new boundary at River Oaks.
- 3. Siblings of TK/K students in the new boundary area can be approved to move to River Oaks if there is space or stay at Lake Canyon.

<sup>\*\*</sup> Approving the minor boundary change now is time sensitive since registration is at a peak time.

2/22/2018



Imagery @2018 Google, Map data @2018 Google 500 ft