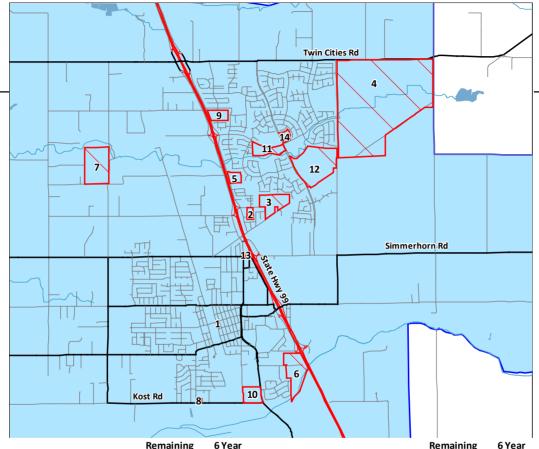

## New Housing Developments

|           |                    | Remaining    | 6 Year            |           |                      | Remaining    | 6 Year            |
|-----------|--------------------|--------------|-------------------|-----------|----------------------|--------------|-------------------|
| <u>ID</u> | <u>Name</u>        | <u>Units</u> | <b>Projection</b> | <u>ID</u> | <u>Name</u>          | <u>Units</u> | <b>Projection</b> |
| 1         | 4th and C          | 9            | 9                 | 9         | Morali Estates       | 50           | 50                |
| 2         | Ayers Lane Estates | 22           | 0                 | 10        | Parker Creek II      | 9            | 9                 |
| 3         | Cedar Flat Estates | 120          | 120               | 11        | Parlin Oaks PUD      | 223          | 0                 |
| 4         | Eastview SP        | 1,745        | 405               | 12        | River Oaks 3 Ph 2&3  | 108          | 108               |
| 5         | Emerald Park 22    | 23           | 23                | 13        | Trailridge Aparments | 14           | 14                |
| 6         | Fairway Oaks       | 100          | 100               | 14        | Veranda at River Oak | 60           | 60                |
| 7         | Gold Creek Homes   | 15           | 15                |           |                      |              |                   |
| 8         | Legacy Estates     | 5            | 0                 |           | Totals               | 2,503        | 913               |

| Galt Joint Union Elementary School District  New Development Construction  Housing Units per Year |        |        |        |        |        |        |               |
|---------------------------------------------------------------------------------------------------|--------|--------|--------|--------|--------|--------|---------------|
|                                                                                                   | 18/19  | 19/20  | 20/21  | 21/22  | 22/23  | 23/24  |               |
| School                                                                                            | Year 1 | Year 2 | Year 3 | Year 4 | Year 5 | Year 6 | <u>Totals</u> |
| Lake Canyon Elem                                                                                  | 60     | 48     | 59     | 20     | 0      | 0      | 187           |
| Marengo Ranch Elem                                                                                | 0      | 20     | 65     | 115    | 125    | 140    | 465           |
| River Oaks Elem                                                                                   | 11     | 12     | 0      | 30     | 40     | 50     | 143           |
| Valley Oaks Elem                                                                                  | 9      | 25     | 34     | 25     | 25     | 0      | 118           |
| Greer Elem                                                                                        | 0      | 0      | 0      | 0      | 0      | 0      | 0             |
| Elementary Totals                                                                                 | 80     | 105    | 158    | 190    | 190    | 190    | 913           |
| McCaffrey Middle                                                                                  | 80     | 105    | 158    | 190    | 190    | 190    | 913           |
| Middle Totals                                                                                     | 80     | 105    | 158    | 190    | 190    | 190    | 913           |