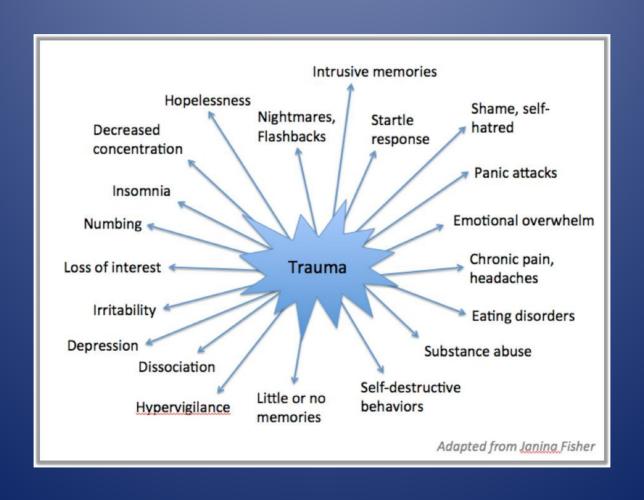

### Varying Effects

Trauma can affect the child's developing brain. Children who become hyper-alert may not be able to attend to academic material. Learning requires a state of attentive calmness. Traumatized children can show difficulty with concentration, retaining information, processing and understanding new information, planning and organization, and other cognitive skills. Language skills in particular are thought to be susceptible to disruption.

Attachment and relationships can change. Trauma can disrupt a child's key relationships and make them wary of others. Children may become isolated, have few social skills, and lack sources of support. Some children may be clingy, chronically anxious, emotionally needy, and lack boundaries.

Behavioral control may be challenging. **Traumatized** children may have poor impulse control or be overly constricted. Some show oppositional behaviors, aggression, and other acting out behaviors.

Physical health can be affected. Sleeping patterns and eating patterns may be disturbed. Some children may express anxiety through somatic complaints. Maltreatment can change the endocrine system, including disruption of arousal and immune functioning. Puberty can be accelerated.

Self-concept can change due to trauma. There may be issues with shame, guilt, body image and selfworth.

is a sou -C.G. Jung

**Emotional regulation** can be affected. Children may become withdrawn, anxious or depressed. Children may fail to recognize their feelings and be unable to adjust them appropriately. They may show anger outbursts.