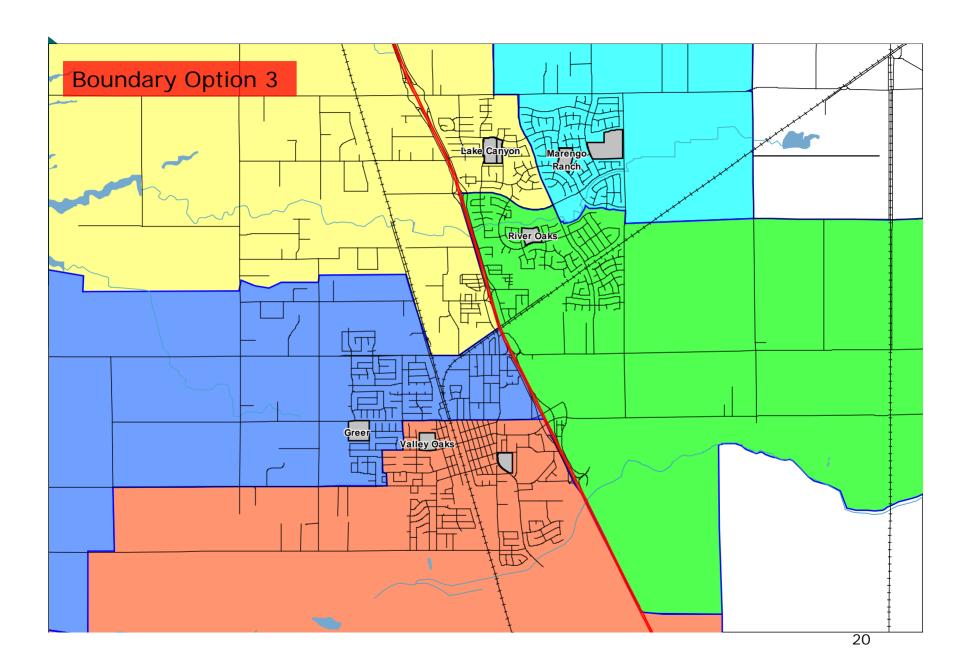

#### 2. GJUESD Schools Capacity and Enrollment Study Update

Presenter: Karen Schauer, Superintendent and Tom Barentson, Business Director

In December 2017 and January 2018, the board received information and provided direction for boundary considerations given enrollment patterns and school facilities modernization efforts. Ken Reynolds, SchoolWorks, will present 1.) possible boundary options for implementation in 2019-20 and 2.) one boundary change to assist Lake Canyon Elementary School with TK/Kindergarten class sizes in 2018-19. The 2019-20 boundary options will be shared for additional feedback during upcoming committee meetings with parents and other stakeholders during LCAP sessions.

## District Map

## **Current Boundaries**