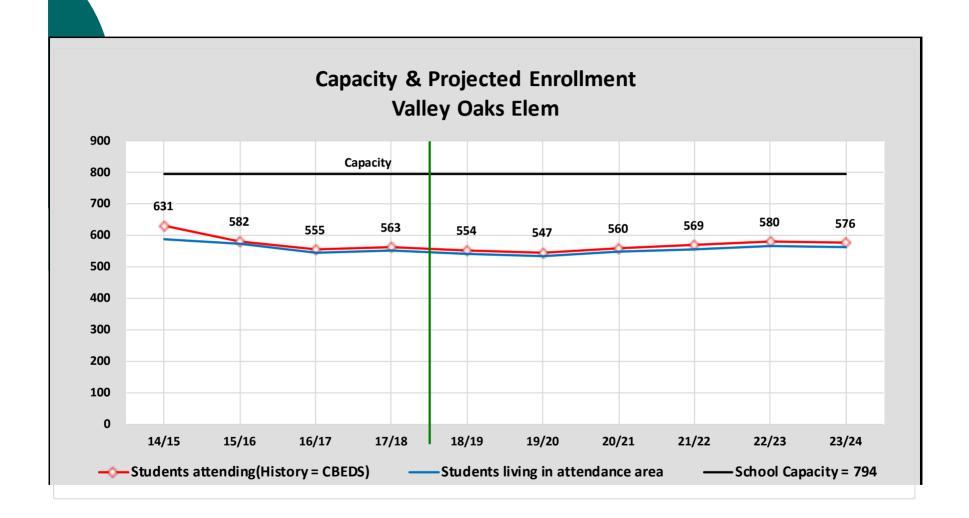

## 10 Year Enrollment History & 10 Year Enrollment Projection

#### Current Projections without any boundary changes

| School Facility Utilization |                   |                 | 2017/18           | 2023/24           | 2017/18            | 2023/24            |
|-----------------------------|-------------------|-----------------|-------------------|-------------------|--------------------|--------------------|
|                             |                   | District        | Current           | Projected         | Current            | Projected          |
| Elementary Schools          | <u>Classrooms</u> | <b>Capacity</b> | <u>Enrollment</u> | <u>Enrollment</u> | <u>Utilization</u> | <u>Utilization</u> |
| Lake Canyon Elem            | 25                | 554             | 569               | 618               | 102.7%             | 111.6%             |
| Marengo Ranch Elem          | 30                | 664             | 541               | 659               | 81.5%              | 99.2%              |
| River Oaks Elem             | 33                | 736             | 553               | 615               | 75.1%              | 83.6%              |
| Valley Oaks Elem            | 35                | 794             | 563               | 576               | 70.9%              | 72.5%              |
| Greer Elem                  | 34                | 812             | 458               | 428               | 56.4%              | 52.7%              |
| Sub-Totals                  | 157               | 3,560           | 2,684             | 2,896             | 75.4%              | 81.3%              |
| Middle Schools              |                   |                 |                   |                   |                    |                    |
| McCaffrey Middle            | 42                | 1,144           | 931               | 845               | 81.4%              | 73.9%              |
| Sub-Totals                  | 42                | 1,144           | 931               | 845               | 81.4%              | 73.9%              |
| District Totals             | 199               | 4,704           | 3,615             | 3,741             | 76.8%              | 79.5%              |

| School Facility Uti | lization          |                 | 2017/18           | 2023/24           | 10 Year           | 2017/18            | 2023/24            | 10 Year            |
|---------------------|-------------------|-----------------|-------------------|-------------------|-------------------|--------------------|--------------------|--------------------|
|                     |                   | District        | Current           | Projected         | Projected         | Current            | Projected          | Projected          |
| Elementary Schools  | <u>Classrooms</u> | <u>Capacity</u> | <u>Enrollment</u> | <b>Enrollment</b> | <b>Enrollment</b> | <u>Utilization</u> | <u>Utilization</u> | <u>Utilization</u> |
| Lake Canyon Elem    | 25                | 554             | 569               | 501               | 511               | 102.7%             | 90.4%              | 92.2%              |
| Marengo Ranch Elem  | 30                | 674             | 541               | 697               | 854               | 80.3%              | 103.4%             | 126.7%             |
| River Oaks Elem     | 33                | 736             | 553               | 598               | 621               | 75.1%              | 81.3%              | 84.4%              |
| Valley Oaks Elem    | 35                | 794             | 563               | 627               | 653               | 70.9%              | 79.0%              | 82.2%              |
| Greer Elem          | 34                | 792             | 458               | 501               | 495               | 57.8%              | 63.3%              | 62.5%              |
| Sub-Totals          | 157               | 3,550           | 2,684             | 2,924             | 3,134             | 75.6%              | 82.4%              | 88.3%              |
| Middle Schools      |                   |                 |                   |                   |                   |                    |                    |                    |
| McCaffrey Middle    | 42                | 1,144           | 931               | 845               | 866               | 81.4%              | 73.9%              | 75.7%              |
| Sub-Totals          | 42                | 1,144           | 931               | 845               | 866               | 81.4%              | 73.9%              | 75.7%              |
| District Totals     | 199               | 4,694           | 3,615             | 3,769             | 4,000             | 77.0%              | 80.3%              | 85.2%              |