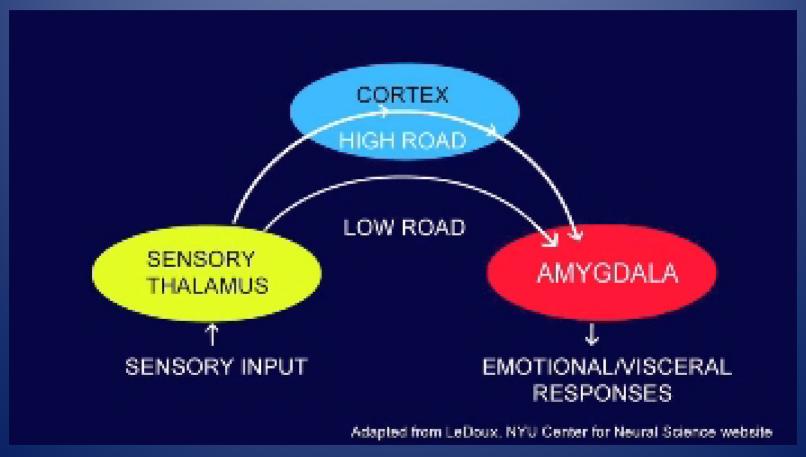

## HOW AMYGDALA HIJACKING HAPPENS

- The stimuli goes directly to thalamus and it then goes right to amygdala before a signal reaches the neocortex to process.
- This survival mechanism lets us react to things before the rational brain has time to mull things over.

#### CORTEX

SENSORY GATEWAY TO COGNITIVE PROCESSES ORGANIZED THROUGH CORTEX

REGULATION OF EMOTIONS BY COGNITIVE PROCESSES

**AMYGDALA** 

### THALAMUS

ACTIVATION
OF EMOTIONS
BEFORE COGNITIVE PROCESSES
TAKE PLACE

RECEIVES INPUT FROM ALL SENSES CONTROLS EMOTIONAL RESPONSES

### High Road – Low Road & Negative Bias

https://www.youtube.com/watch?v=Mp-Q\_UU6Ksk&spfreload=10