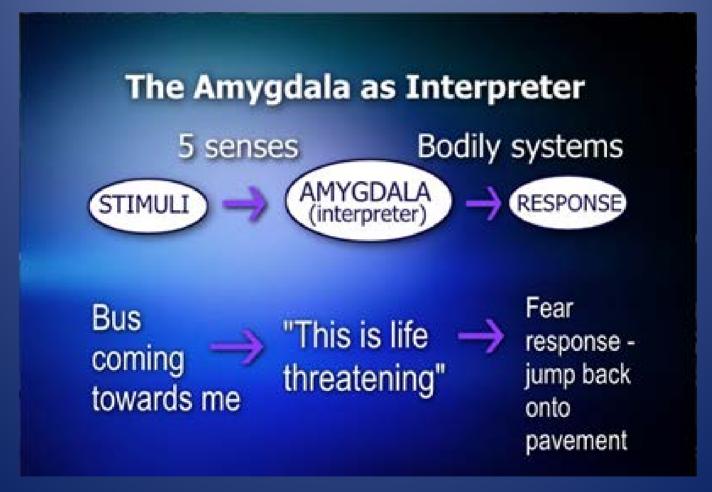

## HOW AMYGDALA HIJACKING HAPPENS

- The stimuli goes directly to thalamus and it then goes right to amygdala before a signal reaches the neocortex to process.
- This survival mechanism lets us react to things before the rational brain has time to mull things over.

#### CORTEX

SENSORY GATEWAY TO COGNITIVE PROCESSES ORGANIZED THROUGH CORTEX

REGULATION OF EMOTIONS BY COGNITIVE PROCESSES

**AMYGDALA** 

### THALAMUS

ACTIVATION
OF EMOTIONS
BEFORE COGNITIVE PROCESSES
TAKE PLACE

RECEIVES INPUT FROM ALL SENSES CONTROLS EMOTIONAL RESPONSES