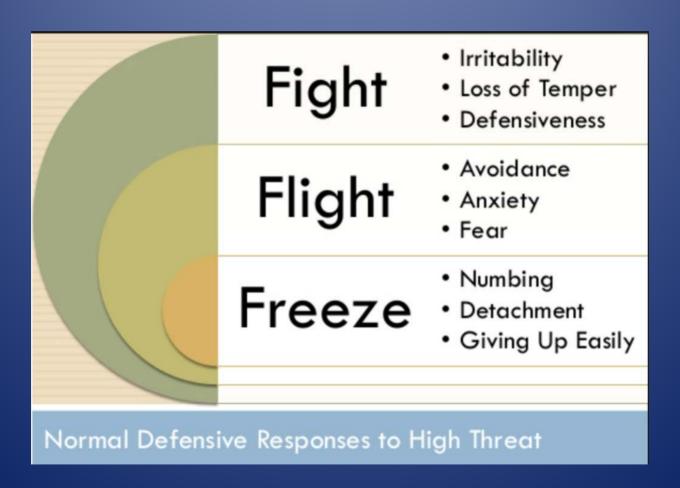

### Dr. Bruce Perry

Tov

| Adaptive<br>Response                                                                                                         | REFLECT                                                                                                                                                | FLOCK                                                                                                                                      | FREEZE                                                                                                                                                | FLIGHT                                                                                                                                           | FIGHT                                                                                                              |
|------------------------------------------------------------------------------------------------------------------------------|--------------------------------------------------------------------------------------------------------------------------------------------------------|--------------------------------------------------------------------------------------------------------------------------------------------|-------------------------------------------------------------------------------------------------------------------------------------------------------|--------------------------------------------------------------------------------------------------------------------------------------------------|--------------------------------------------------------------------------------------------------------------------|
| Predictable  De-escalating  Behavior  (behaviors of the teacher when the child or classroom is in various states of arousal) | Calm sounds     Personal space     Predictable touch     Predictable routine                                                                           | Quiet voices     Eye contact     Confidence     Rhythmic movement     Clear directions     Somatosensory     activities                    | Comforting and predictable voice; invited therapeutic touch     Singing, humming, music     Reflective listening     Reassurance                      | Calm, quiet, presence Disengage Turn off lights, white noise Reduce sensory input                                                                | Calm affect Disengage but don't disappear Adult support Individual attention                                       |
| Predictable  Escalating  Behavior  (behaviors of the teacher when the child or classroom is in various states of arousal)    | Loud Noises     Close uninvited proximity     Unpredictable touch     Changes in daily routine or schedule                                             | Frustration or anxiety     Communication from a distance (like yelling)     Complex directions     Ultimatums                              | Raised voices     Raising hands/point finger, sudden movement     Threatening tone     Chaos in classroom, disorganization of materials               | Frustration of teacher     Yelling, chaos     Collective dysregulation of peers                                                                  | Physical restraint, grabbing, shaking     Screaming     Intimidating stance                                        |
| "Mediating"<br>Brain Region                                                                                                  | NEOCORTEX<br>Cortex                                                                                                                                    | CORTEX<br>Limbic                                                                                                                           | LIMBIC<br>Midbrain                                                                                                                                    | MIDBRAIN<br>Brainstem                                                                                                                            | BRAINSTEM<br>Autonomic                                                                                             |
| Cognition                                                                                                                    | ABSTRACT                                                                                                                                               | CONCRETE                                                                                                                                   | EMOTIONAL                                                                                                                                             | REACTIVE                                                                                                                                         | REFLEXIVE                                                                                                          |
| CLASSROOM<br>"STATE"                                                                                                         | CALM                                                                                                                                                   | ALERT                                                                                                                                      | ALARM                                                                                                                                                 | FEAR                                                                                                                                             | TERROR                                                                                                             |
| CLASSROOM<br>CHARACTERISTICS                                                                                                 | Reflection and<br>consolidation of new<br>information is actively<br>taking place; or while<br>testing, efficient retrieval of<br>content is possible. | Active teaching can take<br>place; students are<br>internalizing new content<br>and, 'mind wandering' to<br>efficiently store new content. | Learning new content is<br>difficult; students are either<br>disengaging or acting out.<br>Increases in individual self-<br>regulatory behavior seen. | Learning is impossible. Engaging students difficult. Many demonstrate 'freeze' responses that appear oppositional/defiant. Increased acting out. | Aggression, reckless<br>behavior, openly defying<br>rules and authority. Full<br>'fight/flight" or "shut<br>down." |