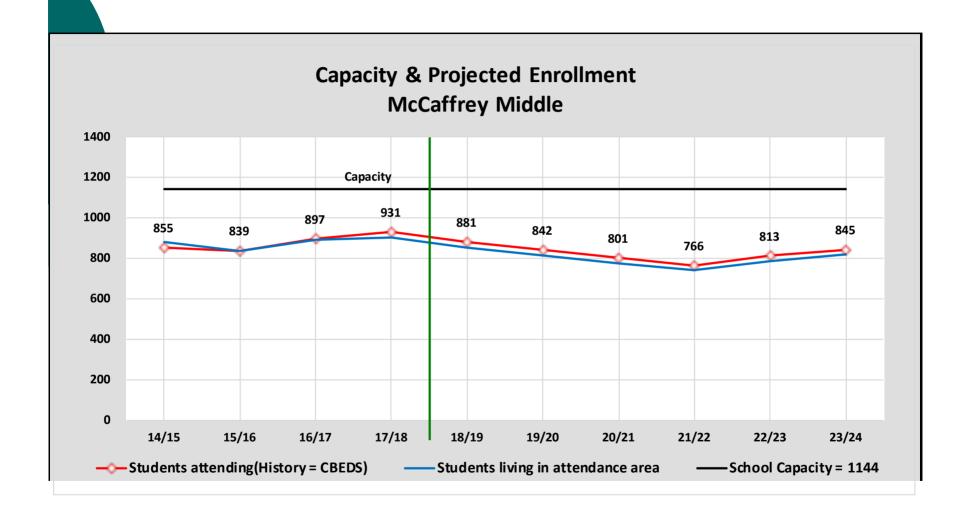

#### 2. GJUESD Schools Capacity and Enrollment Study Update

Presenter: Karen Schauer, Superintendent and Tom Barentson, Business Director

In December 2017 and January 2018, the board received information and provided direction for boundary considerations given enrollment patterns and school facilities modernization efforts. Ken Reynolds, SchoolWorks, will present 1.) possible boundary options for implementation in 2019-20 and 2.) one boundary change to assist Lake Canyon Elementary School with TK/Kindergarten class sizes in 2018-19. The 2019-20 boundary options will be shared for additional feedback during upcoming committee meetings with parents and other stakeholders during LCAP sessions.

#### Current Projections without any boundary changes

| School Facility Utilization |                   |                 | 2017/18           | 2023/24           | 2017/18            | 2023/24            |
|-----------------------------|-------------------|-----------------|-------------------|-------------------|--------------------|--------------------|
|                             |                   | District        | Current           | Projected         | Current            | Projected          |
| Elementary Schools          | <u>Classrooms</u> | <b>Capacity</b> | <u>Enrollment</u> | <u>Enrollment</u> | <u>Utilization</u> | <u>Utilization</u> |
| Lake Canyon Elem            | 25                | 554             | 569               | 618               | 102.7%             | 111.6%             |
| Marengo Ranch Elem          | 30                | 664             | 541               | 659               | 81.5%              | 99.2%              |
| River Oaks Elem             | 33                | 736             | 553               | 615               | 75.1%              | 83.6%              |
| Valley Oaks Elem            | 35                | 794             | 563               | 576               | 70.9%              | 72.5%              |
| Greer Elem                  | 34                | 812             | 458               | 428               | 56.4%              | 52.7%              |
| Sub-Totals                  | 157               | 3,560           | 2,684             | 2,896             | 75.4%              | 81.3%              |
| Middle Schools              |                   |                 |                   |                   |                    |                    |
| McCaffrey Middle            | 42                | 1,144           | 931               | 845               | 81.4%              | 73.9%              |
| Sub-Totals                  | 42                | 1,144           | 931               | 845               | 81.4%              | 73.9%              |
| District Totals             | 199               | 4,704           | 3,615             | 3,741             | 76.8%              | 79.5%              |