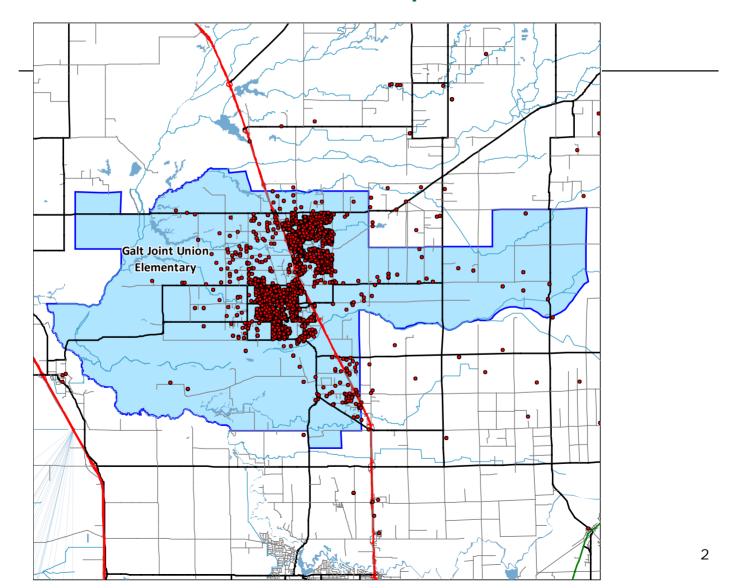

## Study Area Counts

| <ul><li>Area</li></ul> | Boundary      | Count |
|------------------------|---------------|-------|
| 0 1                    | River Oaks    | 50    |
| 0 2                    | Marengo Ranch | 11    |
| 0 3                    | Lake Canyon   | 71    |
| 0 4                    | Lake Canyon   | 34    |
| 0 5                    | Lake Canyon   | 41    |
| 06                     | Lake Canyon   | 33    |