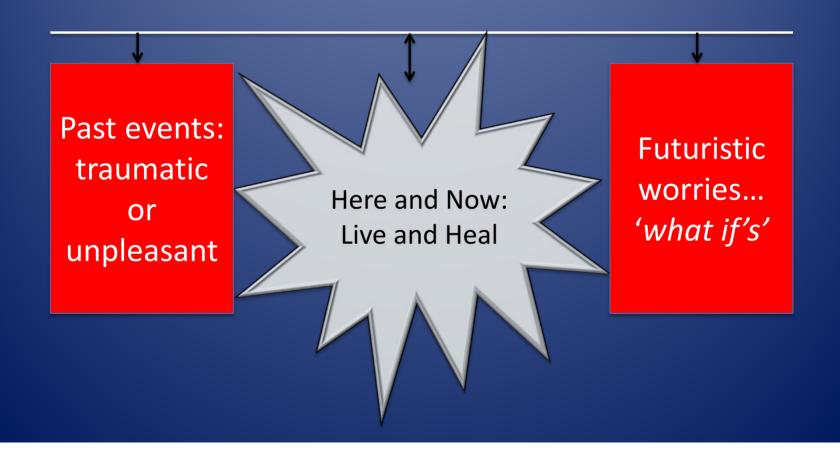

### Seat on the Bus

Keep in mind that there are no specific set symptoms of trauma. Trauma experiences vary. They occur at different ages and stages in the child's life. Children bring with them a variety of skills, attitudes, beliefs and prior experiences. A well-functioning child with a good support system may interpret traumatic events differently than a child who had challenges and vulnerabilities or little support prior to experiencing traumatic events.