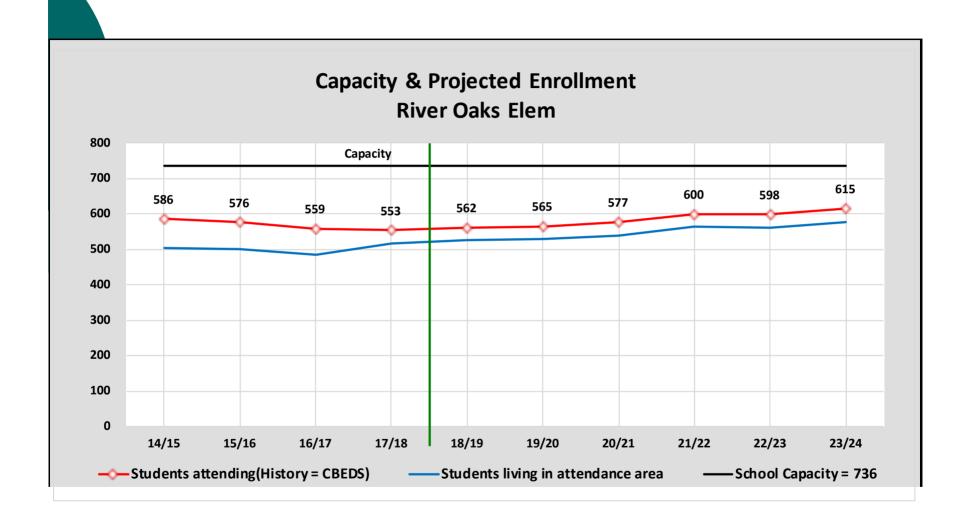

## 10 Year Enrollment History & 10 Year Enrollment Projection

#### Current Projections without any boundary changes

| School Facility Utilization |                   |                 | 2017/18           | 2023/24           | 2017/18            | 2023/24            |
|-----------------------------|-------------------|-----------------|-------------------|-------------------|--------------------|--------------------|
|                             |                   | District        | Current           | Projected         | Current            | Projected          |
| Elementary Schools          | <u>Classrooms</u> | <b>Capacity</b> | <u>Enrollment</u> | <u>Enrollment</u> | <u>Utilization</u> | <u>Utilization</u> |
| Lake Canyon Elem            | 25                | 554             | 569               | 618               | 102.7%             | 111.6%             |
| Marengo Ranch Elem          | 30                | 664             | 541               | 659               | 81.5%              | 99.2%              |
| River Oaks Elem             | 33                | 736             | 553               | 615               | 75.1%              | 83.6%              |
| Valley Oaks Elem            | 35                | 794             | 563               | 576               | 70.9%              | 72.5%              |
| Greer Elem                  | 34                | 812             | 458               | 428               | 56.4%              | 52.7%              |
| Sub-Totals                  | 157               | 3,560           | 2,684             | 2,896             | 75.4%              | 81.3%              |
| Middle Schools              |                   |                 |                   |                   |                    |                    |
| McCaffrey Middle            | 42                | 1,144           | 931               | 845               | 81.4%              | 73.9%              |
| Sub-Totals                  | 42                | 1,144           | 931               | 845               | 81.4%              | 73.9%              |
| District Totals             | 199               | 4,704           | 3,615             | 3,741             | 76.8%              | 79.5%              |

| School Facility Uti | lization          |                 | 2017/18           | 2023/24           | 10 Year           | 2017/18            | 2023/24            | 10 Year            |
|---------------------|-------------------|-----------------|-------------------|-------------------|-------------------|--------------------|--------------------|--------------------|
|                     |                   | District        | Current           | Projected         | Projected         | Current            | Projected          | Projected          |
| Elementary Schools  | <u>Classrooms</u> | <u>Capacity</u> | <u>Enrollment</u> | <b>Enrollment</b> | <b>Enrollment</b> | <u>Utilization</u> | <u>Utilization</u> | <u>Utilization</u> |
| Lake Canyon Elem    | 25                | 554             | 569               | 501               | 511               | 102.7%             | 90.4%              | 92.2%              |
| Marengo Ranch Elem  | 30                | 674             | 541               | 697               | 854               | 80.3%              | 103.4%             | 126.7%             |
| River Oaks Elem     | 33                | 736             | 553               | 598               | 621               | 75.1%              | 81.3%              | 84.4%              |
| Valley Oaks Elem    | 35                | 794             | 563               | 627               | 653               | 70.9%              | 79.0%              | 82.2%              |
| Greer Elem          | 34                | 792             | 458               | 501               | 495               | 57.8%              | 63.3%              | 62.5%              |
| Sub-Totals          | 157               | 3,550           | 2,684             | 2,924             | 3,134             | 75.6%              | 82.4%              | 88.3%              |
| Middle Schools      |                   |                 |                   |                   |                   |                    |                    |                    |
| McCaffrey Middle    | 42                | 1,144           | 931               | 845               | 866               | 81.4%              | 73.9%              | 75.7%              |
| Sub-Totals          | 42                | 1,144           | 931               | 845               | 866               | 81.4%              | 73.9%              | 75.7%              |
| District Totals     | 199               | 4,694           | 3,615             | 3,769             | 4,000             | 77.0%              | 80.3%              | 85.2%              |