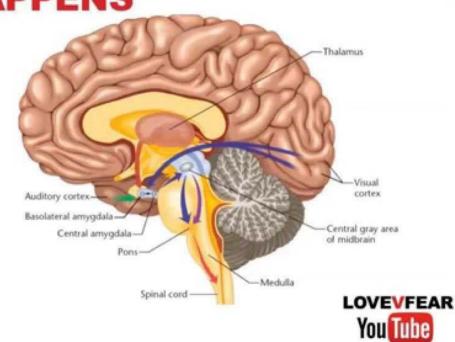

## HOW AMYGDALA HIJACKING HAPPENS

- The stimuli goes directly to thalamus and it then goes right to amygdala before a signal reaches the neocortex to process.
- This survival mechanism lets us react to things before the rational brain has time to mull things over.

#### CORTEX

SENSORY GATEWAY TO COGNITIVE PROCESSES ORGANIZED THROUGH CORTEX

REGULATION OF EMOTIONS BY COGNITIVE PROCESSES

**AMYGDALA** 

### THALAMUS

ACTIVATION
OF EMOTIONS
BEFORE COGNITIVE PROCESSES
TAKE PLACE

RECEIVES INPUT FROM ALL SENSES CONTROLS EMOTIONAL RESPONSES