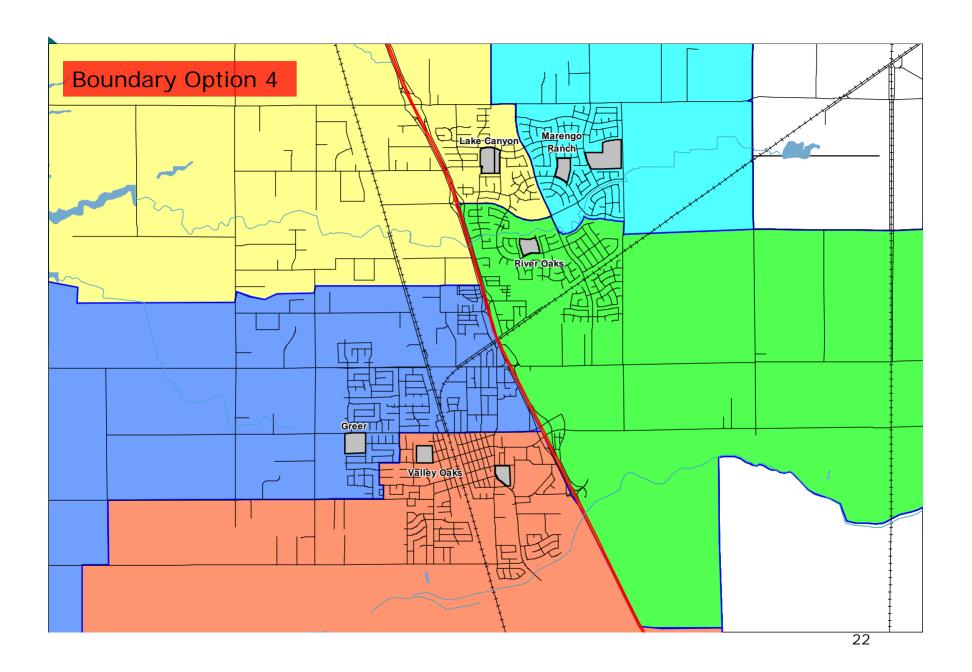

#### 2. GJUESD Schools Capacity and Enrollment Study Update

Presenter: Karen Schauer, Superintendent and Tom Barentson, Business Director

In December 2017 and January 2018, the board received information and provided direction for boundary considerations given enrollment patterns and school facilities modernization efforts. Ken Reynolds, SchoolWorks, will present 1.) possible boundary options for implementation in 2019-20 and 2.) one boundary change to assist Lake Canyon Elementary School with TK/Kindergarten class sizes in 2018-19. The 2019-20 boundary options will be shared for additional feedback during upcoming committee meetings with parents and other stakeholders during LCAP sessions.

## District Map

## **Current Boundaries**