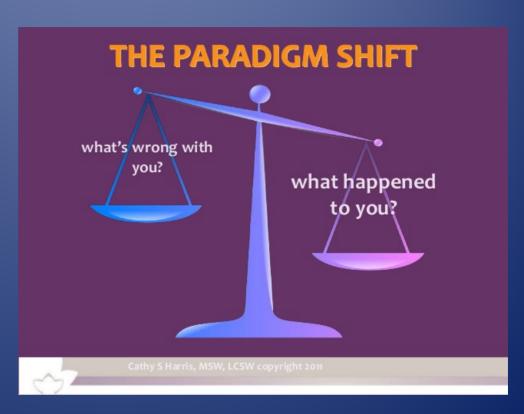

#### 2. Trauma Informed Practice In-service: April 16, 2018

Presenter: Donna Whitlock, Educational Services Director

Trauma Informed practices are specific supports and strategies that involve understanding, recognizing, and responding to the effects of all types of *trauma*. It creates opportunities for children who have experienced trauma to rebuild a sense of control and empowerment.

#### Trauma:

"Trauma is a relatively frequent occurrence. More than half of children and adolescents in the United States have experienced an event that is potentially traumatic. These events include: child maltreatment; witnessing domestic violence; exposure to community violence; being a victim of bullying; being involved in a serious accident, fire, or disaster; medical trauma; or the sudden loss of a loved one"