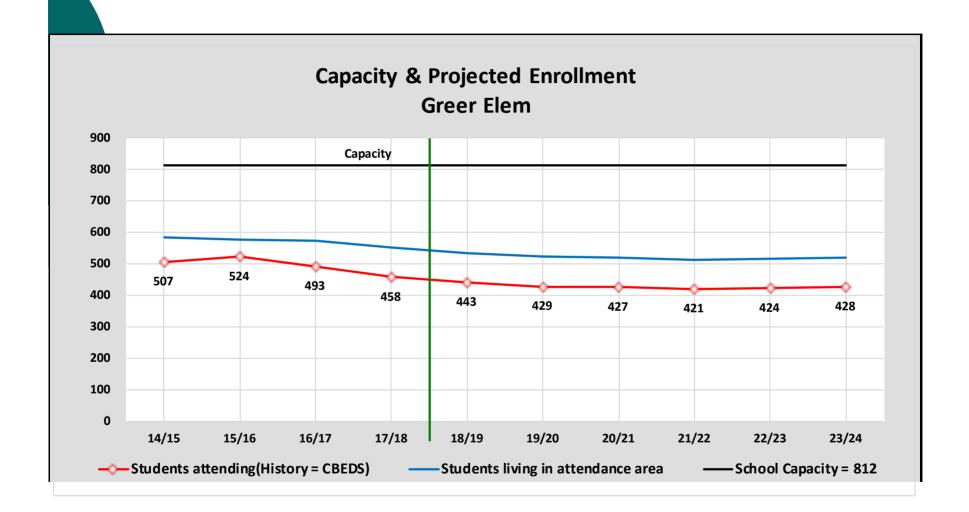

## 10 Year Enrollment History & 10 Year Enrollment Projection

#### Current Projections without any boundary changes

| School Facility Utilization |                   |                 | 2017/18           | 2023/24           | 2017/18            | 2023/24            |
|-----------------------------|-------------------|-----------------|-------------------|-------------------|--------------------|--------------------|
|                             |                   | District        | Current           | Projected         | Current            | Projected          |
| Elementary Schools          | <u>Classrooms</u> | <b>Capacity</b> | <u>Enrollment</u> | <u>Enrollment</u> | <u>Utilization</u> | <u>Utilization</u> |
| Lake Canyon Elem            | 25                | 554             | 569               | 618               | 102.7%             | 111.6%             |
| Marengo Ranch Elem          | 30                | 664             | 541               | 659               | 81.5%              | 99.2%              |
| River Oaks Elem             | 33                | 736             | 553               | 615               | 75.1%              | 83.6%              |
| Valley Oaks Elem            | 35                | 794             | 563               | 576               | 70.9%              | 72.5%              |
| Greer Elem                  | 34                | 812             | 458               | 428               | 56.4%              | 52.7%              |
| Sub-Totals                  | 157               | 3,560           | 2,684             | 2,896             | 75.4%              | 81.3%              |
| Middle Schools              |                   |                 |                   |                   |                    |                    |
| McCaffrey Middle            | 42                | 1,144           | 931               | 845               | 81.4%              | 73.9%              |
| Sub-Totals                  | 42                | 1,144           | 931               | 845               | 81.4%              | 73.9%              |
| District Totals             | 199               | 4,704           | 3,615             | 3,741             | 76.8%              | 79.5%              |

| School Facility Uti | lization          |                 | 2017/18           | 2023/24           | 10 Year           | 2017/18            | 2023/24            | 10 Year            |
|---------------------|-------------------|-----------------|-------------------|-------------------|-------------------|--------------------|--------------------|--------------------|
|                     |                   | District        | Current           | Projected         | Projected         | Current            | Projected          | Projected          |
| Elementary Schools  | <u>Classrooms</u> | <u>Capacity</u> | <u>Enrollment</u> | <b>Enrollment</b> | <b>Enrollment</b> | <u>Utilization</u> | <u>Utilization</u> | <u>Utilization</u> |
| Lake Canyon Elem    | 25                | 554             | 569               | 501               | 511               | 102.7%             | 90.4%              | 92.2%              |
| Marengo Ranch Elem  | 30                | 674             | 541               | 697               | 854               | 80.3%              | 103.4%             | 126.7%             |
| River Oaks Elem     | 33                | 736             | 553               | 598               | 621               | 75.1%              | 81.3%              | 84.4%              |
| Valley Oaks Elem    | 35                | 794             | 563               | 627               | 653               | 70.9%              | 79.0%              | 82.2%              |
| Greer Elem          | 34                | 792             | 458               | 501               | 495               | 57.8%              | 63.3%              | 62.5%              |
| Sub-Totals          | 157               | 3,550           | 2,684             | 2,924             | 3,134             | 75.6%              | 82.4%              | 88.3%              |
| Middle Schools      |                   |                 |                   |                   |                   |                    |                    |                    |
| McCaffrey Middle    | 42                | 1,144           | 931               | 845               | 866               | 81.4%              | 73.9%              | 75.7%              |
| Sub-Totals          | 42                | 1,144           | 931               | 845               | 866               | 81.4%              | 73.9%              | 75.7%              |
| District Totals     | 199               | 4,694           | 3,615             | 3,769             | 4,000             | 77.0%              | 80.3%              | 85.2%              |