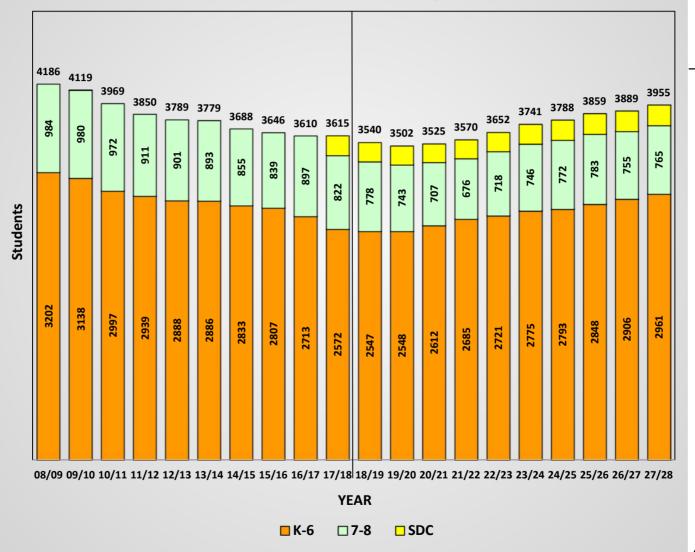

## 10 Year Enrollment History & 10 Year Enrollment Projection

#### Current Projections without any boundary changes

| School Facility Utilization |                   |                 | 2017/18           | 2023/24           | 2017/18            | 2023/24            |
|-----------------------------|-------------------|-----------------|-------------------|-------------------|--------------------|--------------------|
|                             |                   | District        | Current           | Projected         | Current            | Projected          |
| Elementary Schools          | <u>Classrooms</u> | <b>Capacity</b> | <u>Enrollment</u> | <u>Enrollment</u> | <u>Utilization</u> | <u>Utilization</u> |
| Lake Canyon Elem            | 25                | 554             | 569               | 618               | 102.7%             | 111.6%             |
| Marengo Ranch Elem          | 30                | 664             | 541               | 659               | 81.5%              | 99.2%              |
| River Oaks Elem             | 33                | 736             | 553               | 615               | 75.1%              | 83.6%              |
| Valley Oaks Elem            | 35                | 794             | 563               | 576               | 70.9%              | 72.5%              |
| Greer Elem                  | 34                | 812             | 458               | 428               | 56.4%              | 52.7%              |
| Sub-Totals                  | 157               | 3,560           | 2,684             | 2,896             | 75.4%              | 81.3%              |
| Middle Schools              |                   |                 |                   |                   |                    |                    |
| McCaffrey Middle            | 42                | 1,144           | 931               | 845               | 81.4%              | 73.9%              |
| Sub-Totals                  | 42                | 1,144           | 931               | 845               | 81.4%              | 73.9%              |
| District Totals             | 199               | 4,704           | 3,615             | 3,741             | 76.8%              | 79.5%              |