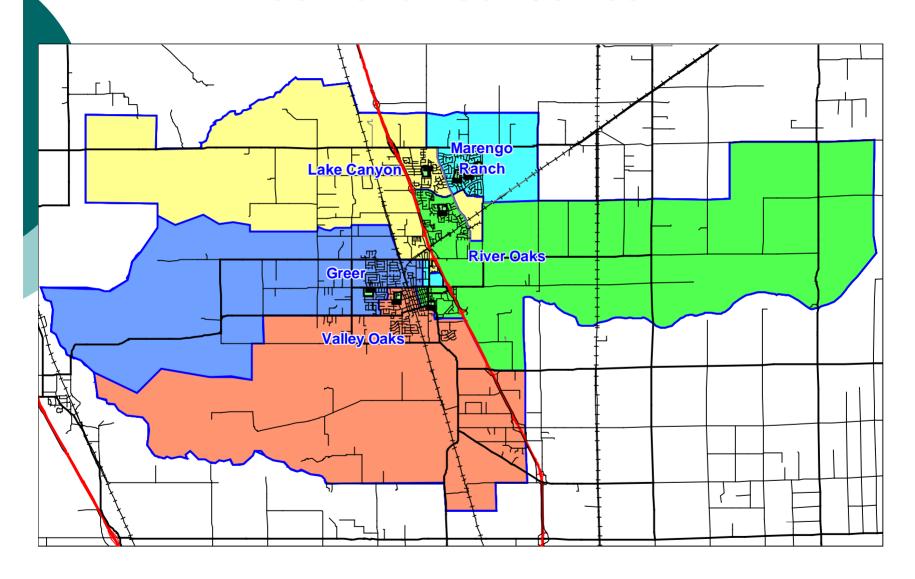

## District Map

## **Current Boundaries**

#### 2. GJUESD Schools Capacity and Enrollment Study Update

Presenter: Karen Schauer, Superintendent and Tom Barentson, Business Director

In December 2017 and January 2018, the board received information and provided direction for boundary considerations given enrollment patterns and school facilities modernization efforts. Ken Reynolds, SchoolWorks, will present 1.) possible boundary options for implementation in 2019-20 and 2.) one boundary change to assist Lake Canyon Elementary School with TK/Kindergarten class sizes in 2018-19. The 2019-20 boundary options will be shared for additional feedback during upcoming committee meetings with parents and other stakeholders during LCAP sessions.

## Study Area Counts

| <ul><li>Area</li></ul> | Boundary      | Count |
|------------------------|---------------|-------|
| 0 1                    | River Oaks    | 50    |
| 0 2                    | Marengo Ranch | 11    |
| 0 3                    | Lake Canyon   | 71    |
| 0 4                    | Lake Canyon   | 34    |
| 0 5                    | Lake Canyon   | 41    |
| 06                     | Lake Canyon   | 33    |