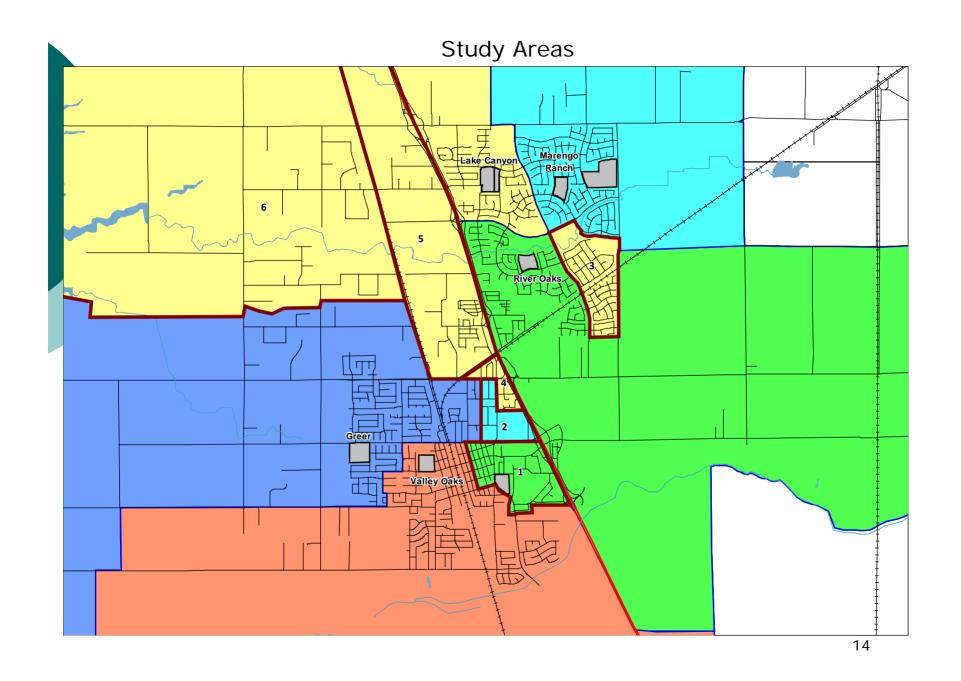

#### 2. GJUESD Schools Capacity and Enrollment Study Update

Presenter: Karen Schauer, Superintendent and Tom Barentson, Business Director

In December 2017 and January 2018, the board received information and provided direction for boundary considerations given enrollment patterns and school facilities modernization efforts. Ken Reynolds, SchoolWorks, will present 1.) possible boundary options for implementation in 2019-20 and 2.) one boundary change to assist Lake Canyon Elementary School with TK/Kindergarten class sizes in 2018-19. The 2019-20 boundary options will be shared for additional feedback during upcoming committee meetings with parents and other stakeholders during LCAP sessions.

## Study Area Counts

| <ul><li>Area</li></ul> | Boundary      | Count |
|------------------------|---------------|-------|
| 0 1                    | River Oaks    | 50    |
| 0 2                    | Marengo Ranch | 11    |
| 0 3                    | Lake Canyon   | 71    |
| 0 4                    | Lake Canyon   | 34    |
| 0 5                    | Lake Canyon   | 41    |
| 06                     | Lake Canyon   | 33    |