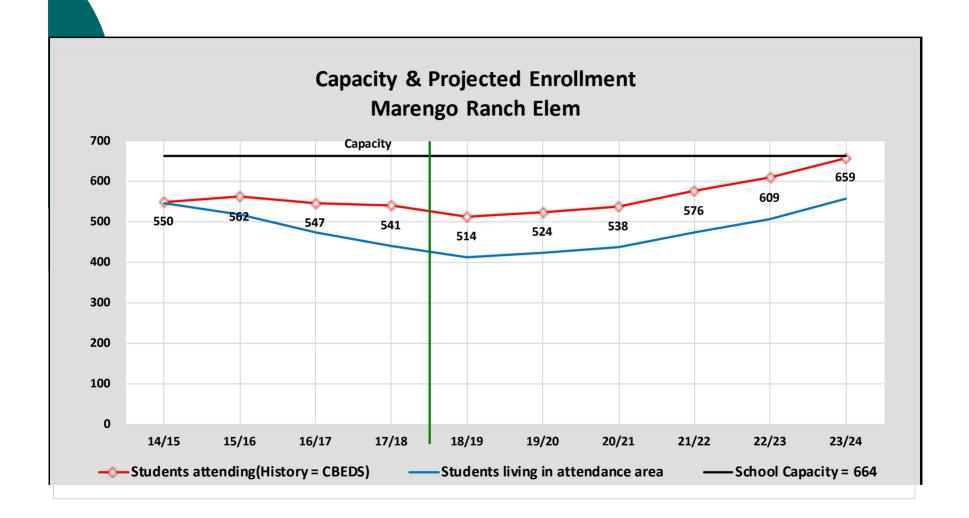

## 10 Year Enrollment History & 10 Year Enrollment Projection

#### Current Projections without any boundary changes

| School Facility Utilization |                   |                 | 2017/18           | 2023/24           | 2017/18            | 2023/24            |
|-----------------------------|-------------------|-----------------|-------------------|-------------------|--------------------|--------------------|
|                             |                   | District        | Current           | Projected         | Current            | Projected          |
| Elementary Schools          | <u>Classrooms</u> | <b>Capacity</b> | <u>Enrollment</u> | <u>Enrollment</u> | <u>Utilization</u> | <u>Utilization</u> |
| Lake Canyon Elem            | 25                | 554             | 569               | 618               | 102.7%             | 111.6%             |
| Marengo Ranch Elem          | 30                | 664             | 541               | 659               | 81.5%              | 99.2%              |
| River Oaks Elem             | 33                | 736             | 553               | 615               | 75.1%              | 83.6%              |
| Valley Oaks Elem            | 35                | 794             | 563               | 576               | 70.9%              | 72.5%              |
| Greer Elem                  | 34                | 812             | 458               | 428               | 56.4%              | 52.7%              |
| Sub-Totals                  | 157               | 3,560           | 2,684             | 2,896             | 75.4%              | 81.3%              |
| Middle Schools              |                   |                 |                   |                   |                    |                    |
| McCaffrey Middle            | 42                | 1,144           | 931               | 845               | 81.4%              | 73.9%              |
| Sub-Totals                  | 42                | 1,144           | 931               | 845               | 81.4%              | 73.9%              |
| District Totals             | 199               | 4,704           | 3,615             | 3,741             | 76.8%              | 79.5%              |

| School Facility Uti | lization          |                 | 2017/18           | 2023/24           | 10 Year           | 2017/18            | 2023/24            | 10 Year            |
|---------------------|-------------------|-----------------|-------------------|-------------------|-------------------|--------------------|--------------------|--------------------|
|                     |                   | District        | Current           | Projected         | Projected         | Current            | Projected          | Projected          |
| Elementary Schools  | <u>Classrooms</u> | <u>Capacity</u> | <u>Enrollment</u> | <b>Enrollment</b> | <b>Enrollment</b> | <u>Utilization</u> | <u>Utilization</u> | <u>Utilization</u> |
| Lake Canyon Elem    | 25                | 554             | 569               | 501               | 511               | 102.7%             | 90.4%              | 92.2%              |
| Marengo Ranch Elem  | 30                | 674             | 541               | 697               | 854               | 80.3%              | 103.4%             | 126.7%             |
| River Oaks Elem     | 33                | 736             | 553               | 598               | 621               | 75.1%              | 81.3%              | 84.4%              |
| Valley Oaks Elem    | 35                | 794             | 563               | 627               | 653               | 70.9%              | 79.0%              | 82.2%              |
| Greer Elem          | 34                | 792             | 458               | 501               | 495               | 57.8%              | 63.3%              | 62.5%              |
| Sub-Totals          | 157               | 3,550           | 2,684             | 2,924             | 3,134             | 75.6%              | 82.4%              | 88.3%              |
| Middle Schools      |                   |                 |                   |                   |                   |                    |                    |                    |
| McCaffrey Middle    | 42                | 1,144           | 931               | 845               | 866               | 81.4%              | 73.9%              | 75.7%              |
| Sub-Totals          | 42                | 1,144           | 931               | 845               | 866               | 81.4%              | 73.9%              | 75.7%              |
| District Totals     | 199               | 4,694           | 3,615             | 3,769             | 4,000             | 77.0%              | 80.3%              | 85.2%              |