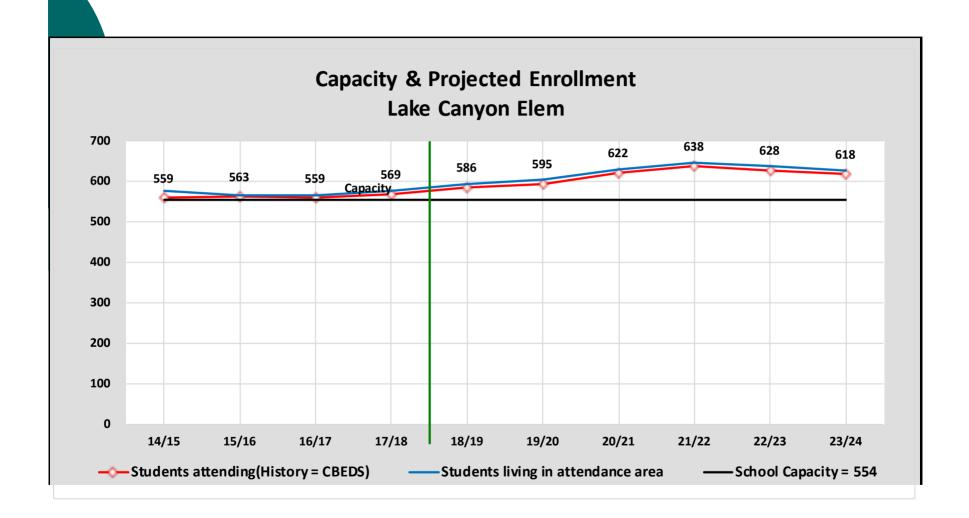

#### Current Projections without any boundary changes

| School Facility Utilization |                   |                 | 2017/18           | 2023/24           | 2017/18            | 2023/24            |
|-----------------------------|-------------------|-----------------|-------------------|-------------------|--------------------|--------------------|
|                             |                   | District        | Current           | Projected         | Current            | Projected          |
| Elementary Schools          | <u>Classrooms</u> | <b>Capacity</b> | <u>Enrollment</u> | <u>Enrollment</u> | <u>Utilization</u> | <u>Utilization</u> |
| Lake Canyon Elem            | 25                | 554             | 569               | 618               | 102.7%             | 111.6%             |
| Marengo Ranch Elem          | 30                | 664             | 541               | 659               | 81.5%              | 99.2%              |
| River Oaks Elem             | 33                | 736             | 553               | 615               | 75.1%              | 83.6%              |
| Valley Oaks Elem            | 35                | 794             | 563               | 576               | 70.9%              | 72.5%              |
| Greer Elem                  | 34                | 812             | 458               | 428               | 56.4%              | 52.7%              |
| Sub-Totals                  | 157               | 3,560           | 2,684             | 2,896             | 75.4%              | 81.3%              |
| Middle Schools              |                   |                 |                   |                   |                    |                    |
| McCaffrey Middle            | 42                | 1,144           | 931               | 845               | 81.4%              | 73.9%              |
| Sub-Totals                  | 42                | 1,144           | 931               | 845               | 81.4%              | 73.9%              |
| District Totals             | 199               | 4,704           | 3,615             | 3,741             | 76.8%              | 79.5%              |

#### **Loading Factors**

Overcrowding at Lake Canyon

TK-3 = 20 students/CR

4-6 = 30 students/CR

7-8 = 32 students/CR