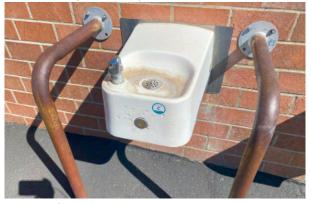

The condition assessment process examined all school site facilities, evaluating the site against key areas such as:

- Accessibility: high-level observations of restrooms, casework, doors, walkways, etc.
- Building Exterior: Doors, windows, roof quality, painting, etc.
- Building Interior: Interior finish materials (paint, ceilings, for example)
- Building Security: Single-point-of-entry, access control hardware
- Electrical: Power adequacy/availability
- Mechanical: Heating, Ventilating and Air Conditioning systems
- Aesthetics

These components were organized in a matrix, that also includes the each building's age, year of the last modernization, and an overall scoring. The evaluations resulting from these assessments were instrumental in shaping campus development options and estimating costs related to site and facility enhancements.