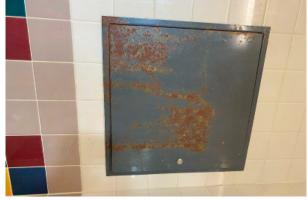

# CONDITION ASSESSMENT: SUMMARY

A pivotal aspect of the FMP data collection process entails conducting thorough site observations and assessing the existing conditions. This assessment initiative commences with gaining insight into the current campus layout and the utilization of existing spaces. The assessments serve the dual purpose of determining the feasibility of modifying or repurposing buildings or spaces to accommodate present or future functions, as well as estimating the costs associated with modernization or repurposing efforts. Furthermore, these assessments may provide justification for the removal of buildings or sections thereof to facilitate new construction projects. The process included site walks and drawing review by electrical engineers, as well as the architectural team. Following a comprehensive review of existing blueprints and As-Built documents provided by the District, our team developed utilization plans to document an inventory of spaces, their functionalities, dimensions, configurations, and spatial relationships. Physical inspections were also conducted to evaluate the overall condition of facilities and sites.

The condition assessment process examined all school site facilities, evaluating the site against key areas such as:

- Accessibility: high-level observations of restrooms, casework, doors, walkways, etc.
- Building Exterior: Doors, windows, roof quality, painting, etc.
- Building Interior: Interior finish materials (paint, ceilings, for example)
- Building Security: Single-point-of-entry, access control hardware
- Electrical: Power adequacy/availability
- Mechanical: Heating, Ventilating and Air Conditioning systems
- Aesthetics

These components were organized in a matrix, that also includes the each building's age, year of the last modernization, and an overall scoring. The evaluations resulting from these assessments were instrumental in shaping campus development options and estimating costs related to site and facility enhancements.