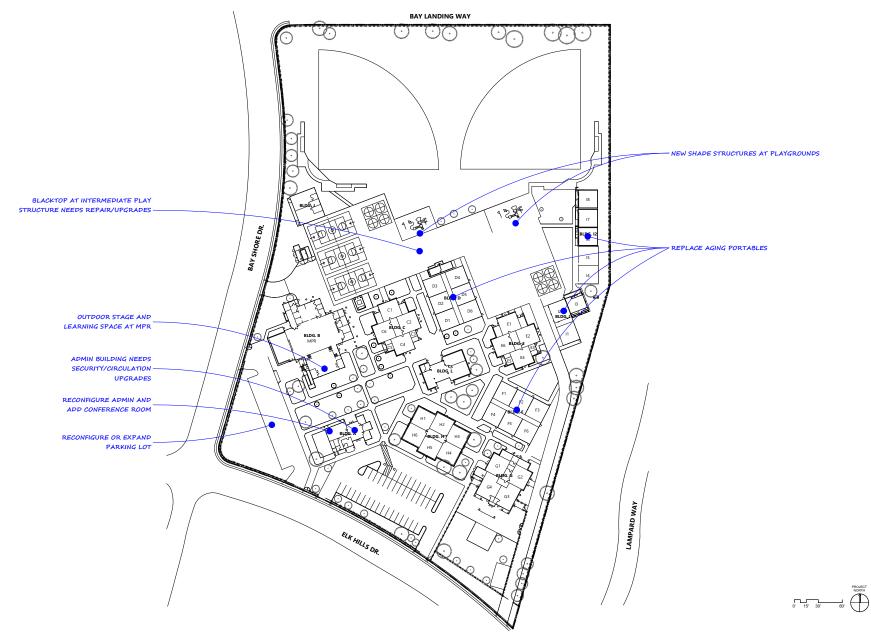

The plan addresses critical areas the creation of outdoor learning spaces, new shade, addition of gender-neutral restrooms, and the replacement of aging structures (relocatable buildings) and ensuring equity across all campuses. The Master Plan identifies strategies and implementation priorities for the new construction, modernization, and site work necessary to fulfill the District's standard educational requirements for their Pre-school - 8 students. The plan provides flexibility for the future and includes repair, replacement, or upgrade of existing assets to match the expected performance of new construction. The Master Plan also recognizes the District's LCAP goals and understands, they would like expanded learning and summer services that prioritize learning acceleration for learners in Pre-school - 8, continue to develop and expand dual language immersion (DLI) programs for preschool-kindergarten and increase Career Technical Education (CTE) and art programs. Throughout the planning process, common themes emerged from the data collected from users, campus administration, and executive leadership describing high-level, joint needs and goals across the district.

#### **COMMON OBJECTIVES DISTRICT-WIDE**

- Develop outdoor learning spaces for teaching, recreation, and curricular activities
- Provide shade structures throughout all school sites
- Modernization of aging facilities
- Need for additional parking & traffic flow reconfiguration
- Critical need to replace portables which are operating far beyond their lifespan
- Gender-neutral restrooms & inclusive spaces (special education, calming rooms, teacher/student wellness rooms)
- Upgrades to student play structures
- Provide improvements performing arts program spaces: storage, outdoor stages

In addition to individual site assessments. the District and the Architect facilitated stakeholder meetings for both staff and community representatives for each school. Additionally, information was gathered by faculty, parents, and stakeholder input through a series of surveys to determine the needs of each site. Based upon the results of the Facilities Assessment and discussions with project stakeholders regarding campus goals, the Architect developed Conceptual Site Plans. In the Facilities Assessment phase, the team identified buildings which required little or no work, buildings which required minor modernization, buildings which required major modernization, and buildings recommended for demolition. These were identified on the Concept Site Plans and any new structures or other improvements incorporated into the proposed ultimate design. The District met with stakeholders from each campus to evaluate the proposed site plans and reconvened with the architects to discuss feedback. Refined Schematic Site Plans and related Preliminary Project Budgets related to the proposed scope were prepared and brought to the committee for review and discussion. 19six Architects worked with the District and staff throughout this process to ensure that the recommendations are in alignment.