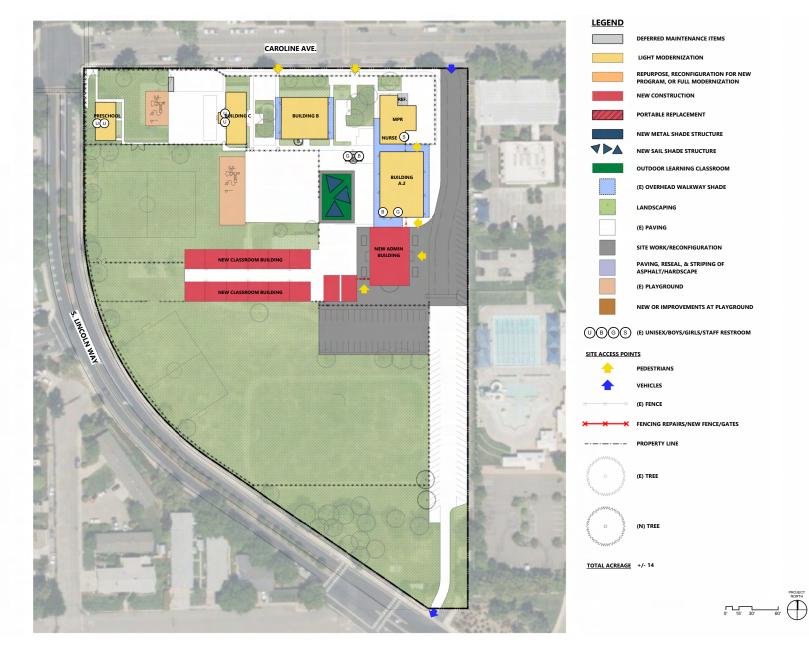

The plan addresses critical areas the creation of outdoor learning spaces, new shade, addition of gender-neutral restrooms, and the replacement of aging structures (relocatable buildings) and ensuring equity across all campuses. The Master Plan identifies strategies and implementation priorities for the new construction, modernization, and site work necessary to fulfill the District's standard educational requirements for their Pre-school - 8 students. The plan provides flexibility for the future and includes repair, replacement, or upgrade of existing assets to match the expected performance of new construction. The Master Plan also recognizes the District's LCAP goals and understands, they would like expanded learning and summer services that prioritize learning acceleration for learners in Pre-school - 8, continue to develop and expand dual language immersion (DLI) programs for preschool-kindergarten and increase Career Technical Education (CTE) and art programs. Throughout the planning process, common themes emerged from the data collected from users, campus administration, and executive leadership describing high-level, joint needs and goals across the district.

#### **COMMON OBJECTIVES DISTRICT-WIDE**

- Develop outdoor learning spaces for teaching, recreation, and curricular activities
- Provide shade structures throughout all school sites
- Modernization of aging facilities
- Need for additional parking & traffic flow reconfiguration
- Critical need to replace portables which are operating far beyond their lifespan
- Gender-neutral restrooms & inclusive spaces (special education, calming rooms, teacher/student wellness rooms)
- Upgrades to student play structures
- Provide improvements performing arts program spaces: storage, outdoor stages

In addition to individual site assessments. the District and the Architect facilitated stakeholder meetings for both staff and community representatives for each school. Additionally, information was gathered by faculty, parents, and stakeholder input through a series of surveys to determine the needs of each site. Based upon the results of the Facilities Assessment and discussions with project stakeholders regarding campus goals, the Architect developed Conceptual Site Plans. In the Facilities Assessment phase, the team identified buildings which required little or no work, buildings which required minor modernization, buildings which required major modernization, and buildings recommended for demolition. These were identified on the Concept Site Plans and any new structures or other improvements incorporated into the proposed ultimate design. The District met with stakeholders from each campus to evaluate the proposed site plans and reconvened with the architects to discuss feedback. Refined Schematic Site Plans and related Preliminary Project Budgets related to the proposed scope were prepared and brought to the committee for review and discussion. 19six Architects worked with the District and staff throughout this process to ensure that the recommendations are in alignment.