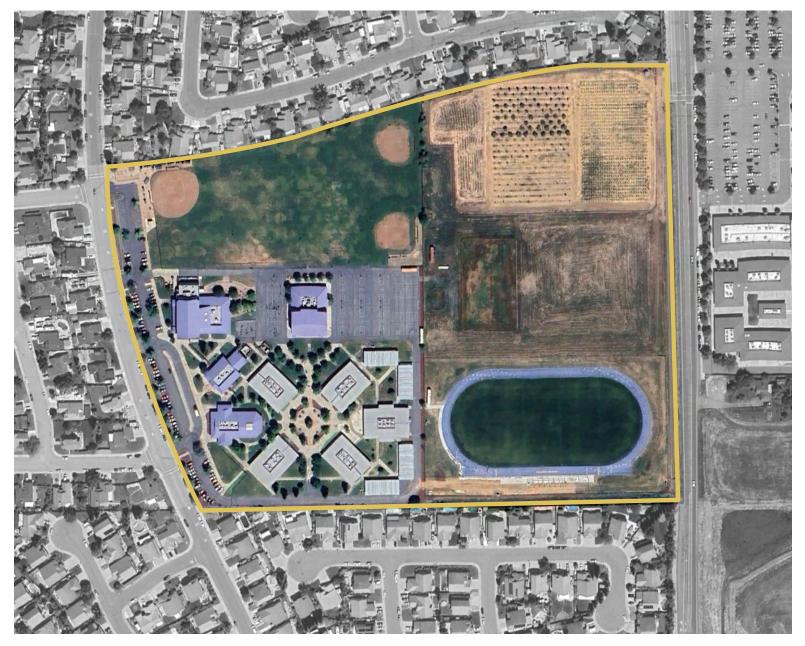

# GALT JOINT UNION ELEMENTARY SCHOOL DISTRICT

The Galt Joint Union Elementary School District includes six (6) elementary schools and one (1) middle school. They serve approximately 3,550 students in grades Preschool through 8th. The district employs approximately 550 staff members and is the largest employer in the City of Galt with a population of approximately 26,000. The District serves a very diverse population of students, in which they provide many programs to support the needs of their community. They emphasize learning experiences to support their students strengths, talents and interests including social and emotional support initiatives. They offer a wide range of programs including preschool, music, Dual Language Immersion, and after school expanded learning program.

#### ELEMENTARY SCHOOLS

Vernon E Greer Elementary School - 248 W A St, Galt, CA 95632 Lake Canyon Elementary School - 800 Lake Canyon Ave, Galt, CA 95632 Marengo Ranch Elementary School - 1000 Elk Hills Dr, Galt, CA 95632 River Oaks Elementary School - 905 Vintage Oak Ave, Galt, CA 95632 Valley Oaks Elementary School - 21 C St, Galt, CA 95632 Fairsite Elementary & Early Learning Center - 902 Caroline Ave, Galt, CA 95632

#### MIDDLE SCHOOLS

Robert L McCaffrey Middle School - 997 Park Terrace Dr, Galt, CA 95632