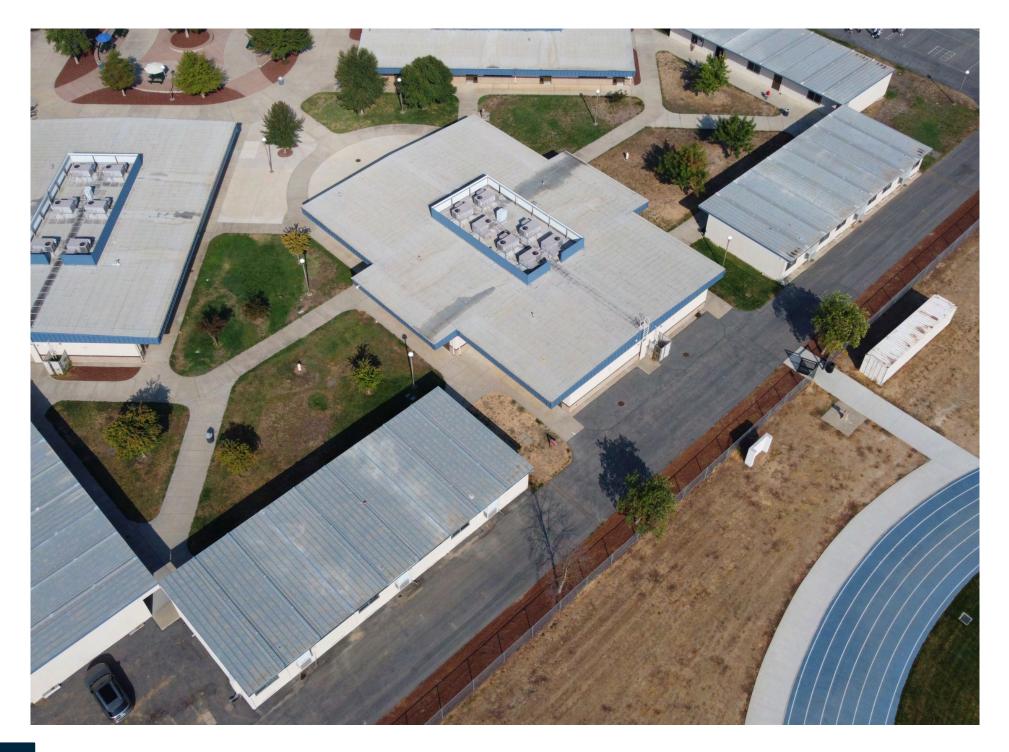

|           |    |  | - | - | - | - | - | - | - |   | - | - | - | - | - | - | - | - | - | -   | - |    | 1    |

#### **OBSERVATIONS OF CURRENT FACILITY UTILIZATION**

This campus has a Multi-Purpose Room and a dedicated Gymnasium with attached locker and restrooms. The gymnasium building is undersized for the current and future needs of the school and community. There are dedicated music and choir rooms within the Multi-Purpose Room with attached storage spaces. Currently, programs, such as math and social studies, are interspersed throughout different buildings. Campus leadership has expressed the need for a dedicated digital media space and a dedicated art room.



## GALT JOINT UNION ELEMENTARY SCHOOL DISTRICT | ROBERT L. MCCAFFREY MIDDLE SCHOOL EXISTING UTILIZATION SITE PLAN





## GALT JOINT UNION SCHOOL DISTRICT | ROBERT L. MCCAFFREY MIDDLE SCHOOL



## GALT JOINT UNION SCHOOL DISTRICT | ROBERT L. MCCAFFREY MIDDLE SCHOOL MAINTENANCE PROJECTS

#### **BUILDING B**

- HVAC replacement within 1 year
- Upgrades/Repairs of all room signage within 3-5 years
- Preventative maintenance of plumbings and lighting fixtures within 1-5 years
- Cosmetic repair of casework within 3-5 years, full replacement within 5-10 years
- Repair/Replace flooring within 5-10 years, Immediate flooring repair at select rooms
- Wall surface repair in 10-15 years
- Recommend paint doors and patch where needed

#### **BUILDING C**

- HVAC replacement within 1 year
- Repair/Replace flooring within 10-15 years
- Wall surface repair in 10-15 years
- Recommend paint doors and patch where needed
-