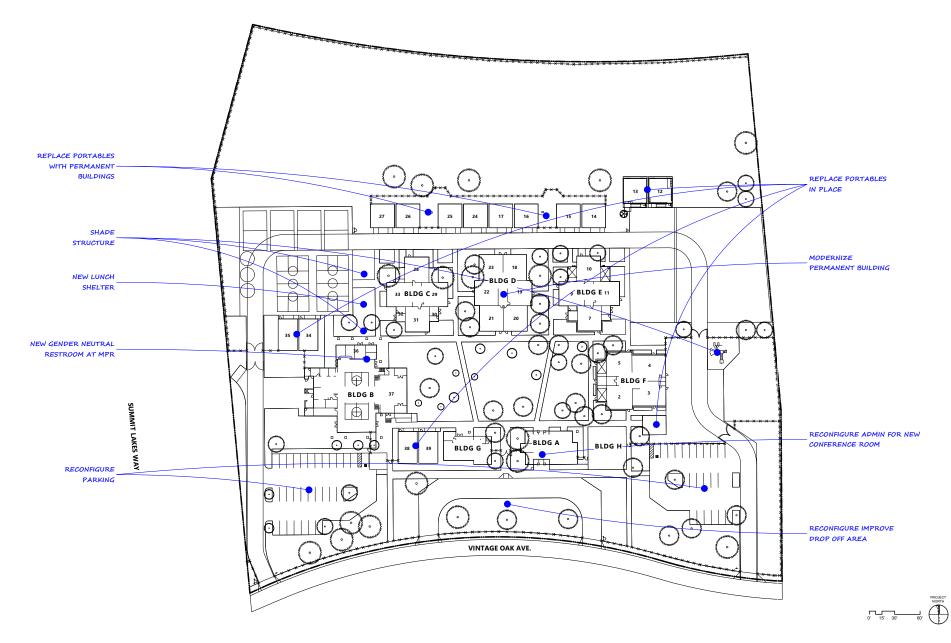

The plan addresses critical areas the creation of outdoor learning spaces, new shade, addition of gender-neutral restrooms, and the replacement of aging structures (relocatable buildings) and ensuring equity across all campuses. The Master Plan identifies strategies and implementation priorities for the new construction, modernization, and site work necessary to fulfill the District's standard educational requirements for their Pre-school - 8 students. The plan provides flexibility for the future and includes repair, replacement, or upgrade of existing assets to match the expected performance of new construction. The Master Plan also recognizes the District's LCAP goals and understands, they would like expanded learning and summer services that prioritize learning acceleration for learners in Pre-school - 8, continue to develop and expand dual language immersion (DLI) programs for preschool-kindergarten and increase Career Technical Education (CTE) and art programs. Throughout the planning process, common themes emerged from the data collected from users, campus administration, and executive leadership describing high-level, joint needs and goals across the district.

#### **COMMON OBJECTIVES DISTRICT-WIDE**

- Develop outdoor learning spaces for teaching, recreation, and curricular activities
- Provide shade structures throughout all school sites
- Modernization of aging facilities
- Need for additional parking & traffic flow reconfiguration
- Critical need to replace portables which are operating far beyond their lifespan
- Gender-neutral restrooms & inclusive spaces (special education, calming rooms, teacher/student wellness rooms)
- Upgrades to student play structures
- Provide improvements performing arts program spaces: storage, outdoor stages