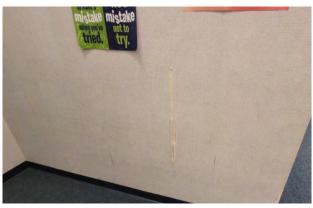

The condition assessment process examined all school site facilities, evaluating the site against key areas such as:

- Accessibility: high-level observations of restrooms, casework, doors, walkways, etc.
- Building Exterior: Doors, windows, roof quality, painting, etc.
- Building Interior: Interior finish materials (paint, ceilings, for example)
- Building Security: Single-point-of-entry, access control hardware
- Electrical: Power adequacy/availability
- Mechanical: Heating, Ventilating and Air Conditioning systems
- Aesthetics

These components were organized in a matrix, that also includes the each building's age, year of the last modernization, and an overall scoring. The evaluations resulting from these assessments were instrumental in shaping campus development options and estimating costs related to site and facility enhancements.