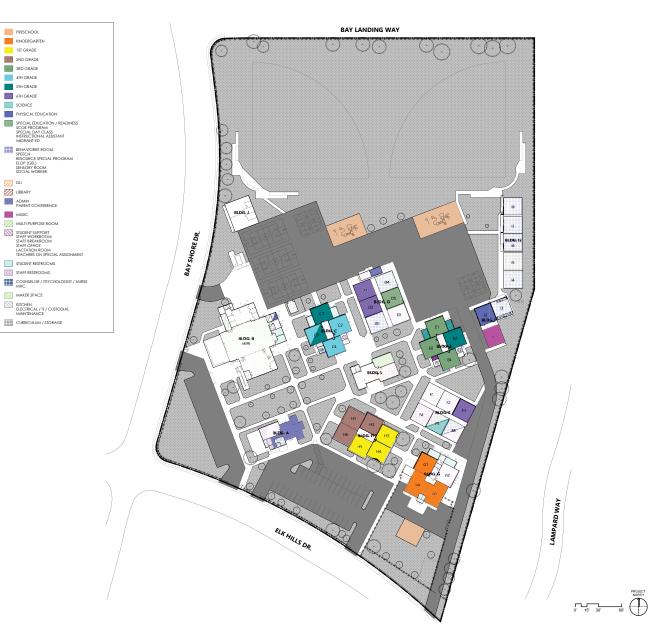

# GALT JOINT UNION ELEMENTARY SCHOOL DISTRICT

This comparison chart outlines the 2023-2024 student and staff population and the current utilization of school facilities, including quantity and area allotment by program. The intent of this matrix is to itemize the programs provided on a campus-by-campus basis to assist in identifying current and future needs as the student demographic and curriculum continues to evolve.