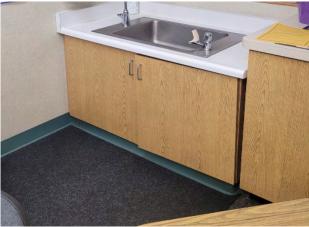

# CONDITION ASSESSMENT: SUMMARY

A pivotal aspect of the FMP data collection process entails conducting thorough site observations and assessing the existing conditions. This assessment initiative commences with gaining insight into the current campus layout and the utilization of existing spaces. The assessments serve the dual purpose of determining the feasibility of modifying or repurposing buildings or spaces to accommodate present or future functions, as well as estimating the costs associated with modernization or repurposing efforts. Furthermore, these assessments may provide justification for the removal of buildings or sections thereof to facilitate new construction projects. The process included site walks and drawing review by electrical engineers, as well as the architectural team. Following a comprehensive review of existing blueprints and As-Built documents provided by the District, our team developed utilization plans to document an inventory of spaces, their functionalities, dimensions, configurations, and spatial relationships. Physical inspections were also conducted to evaluate the overall condition of facilities and sites.

The condition assessment process examined all school site facilities, evaluating the site against key areas such as:

- Accessibility: high-level observations of restrooms, casework, doors, walkways, etc.
- Building Exterior: Doors, windows, roof quality, painting, etc.
- Building Interior: Interior finish materials (paint, ceilings, for example)
- Building Security: Single-point-of-entry, access control hardware
- Electrical: Power adequacy/availability
- Mechanical: Heating, Ventilating and Air Conditioning systems
- Aesthetics

These components were organized in a matrix, that also includes the each building's age, year of the last modernization, and an overall scoring. The evaluations resulting from these assessments were instrumental in shaping campus development options and estimating costs related to site and facility enhancements.