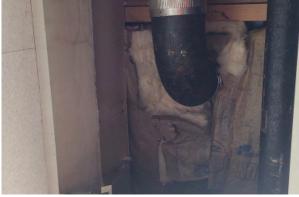

# CONDITION ASSESSMENT: SUMMARY

A pivotal aspect of the FMP data collection process entails conducting thorough site observations and assessing the existing conditions. This assessment initiative commences with gaining insight into the current campus layout and the utilization of existing spaces. The assessments serve the dual purpose of determining the feasibility of modifying or repurposing buildings or spaces to accommodate present or future functions, as well as estimating the costs associated with modernization or repurposing efforts. Furthermore, these assessments may provide justification for the removal of buildings or sections thereof to facilitate new construction projects. The process included site walks and drawing review by electrical engineers, as well as the architectural team. Following a comprehensive review of existing blueprints and As-Built documents provided by the District, our team developed utilization plans to document an inventory of spaces, their functionalities, dimensions, configurations, and spatial relationships. Physical inspections were also conducted to evaluate the overall condition of facilities and sites.

The condition assessment process examined all school site facilities, evaluating the site against key areas such as:

- Accessibility: high-level observations of restrooms, casework, doors, walkways, etc.
- Building Exterior: Doors, windows, roof quality, painting, etc.
- Building Interior: Interior finish materials (paint, ceilings, for example)
- Building Security: Single-point-of-entry, access control hardware
- Electrical: Power adequacy/availability
- Mechanical: Heating, Ventilating and Air Conditioning systems
- Aesthetics