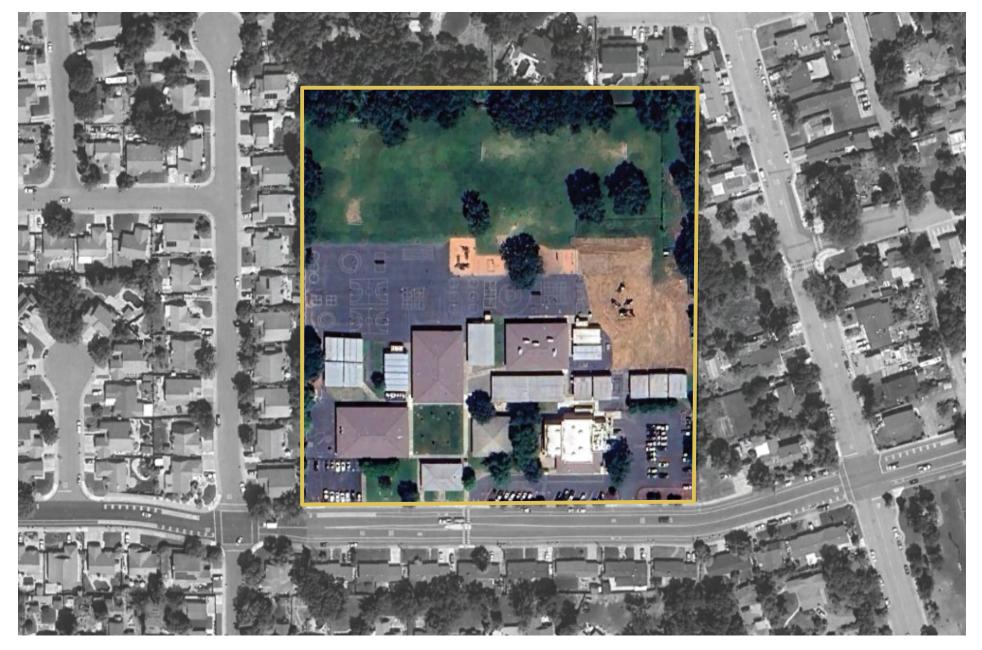

# GALT JOINT UNION ELEMENTARY SCHOOL DISTRICTFACILITIES MASTER PLAN PROCESSFACILITIESEVALUATION AND PRIORITIZATIONASSESSMENTPLANNING

19six Architects met with District representatives to strategize the process and then visited each of the sites to document the entire campus to determine the priority of needs. Each building on each campus was evaluated for condition and campus-specific strengths, issues and challenges were documented and brought back to the steering committee to discuss as a team. Sites were evaluated considering parking, traffic flow for drop off and pick up, adequacy of hard court and turf play areas, site drainage, adequacy of shade, and site accessibility. The District also provided archive information and facilities roofing and HVAC replacement information as well as recommendations for the Architect's use.

# CONDITION ASSESSMENT: SUMMARY

A pivotal aspect of the FMP data collection process entails conducting thorough site observations and assessing the existing conditions. This assessment initiative commences with gaining insight into the current campus layout and the utilization of existing spaces. The assessments serve the dual purpose of determining the feasibility of modifying or repurposing buildings or spaces to accommodate present or future functions, as well as estimating the costs associated with modernization or repurposing efforts. Furthermore, these assessments may provide justification for the removal of buildings or sections thereof to facilitate new construction projects. The process included site walks and drawing review by electrical engineers, as well as the architectural team. Following a comprehensive review of existing blueprints and As-Built documents provided by the District, our team developed utilization plans to document an inventory of spaces, their functionalities, dimensions, configurations, and spatial relationships. Physical inspections were also conducted to evaluate the overall condition of facilities and sites.