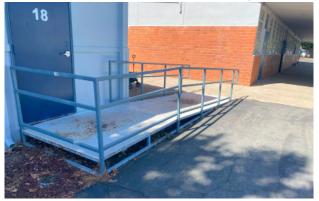

The condition assessment process examined all school site facilities, evaluating the site against key areas such as:

- Accessibility: high-level observations of restrooms, casework, doors, walkways, etc.
- Building Exterior: Doors, windows, roof quality, painting, etc.
- Building Interior: Interior finish materials (paint, ceilings, for example)
- Building Security: Single-point-of-entry, access control hardware
- Electrical: Power adequacy/availability
- Mechanical: Heating, Ventilating and Air Conditioning systems
- Aesthetics