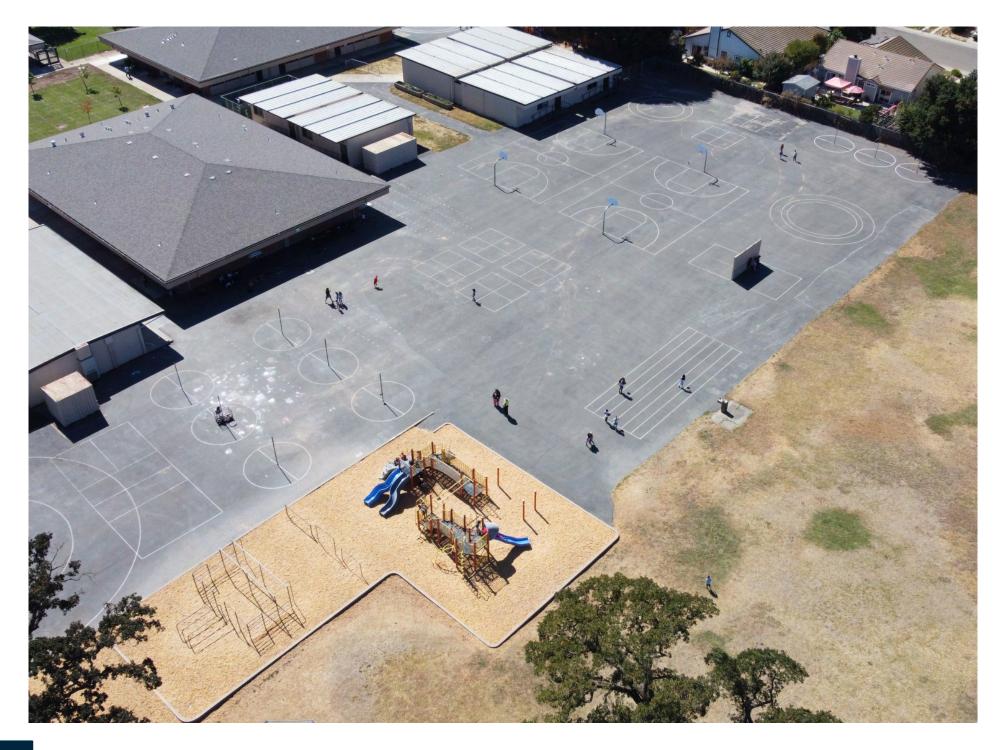

The condition assessment process examined all school site facilities, evaluating the site against key areas such as:

- Accessibility: high-level observations of restrooms, casework, doors, walkways, etc.
- Building Exterior: Doors, windows, roof quality, painting, etc.
- Building Interior: Interior finish materials (paint, ceilings, for example)
- Building Security: Single-point-of-entry, access control hardware
- Electrical: Power adequacy/availability
- Mechanical: Heating, Ventilating and Air Conditioning systems
- Aesthetics