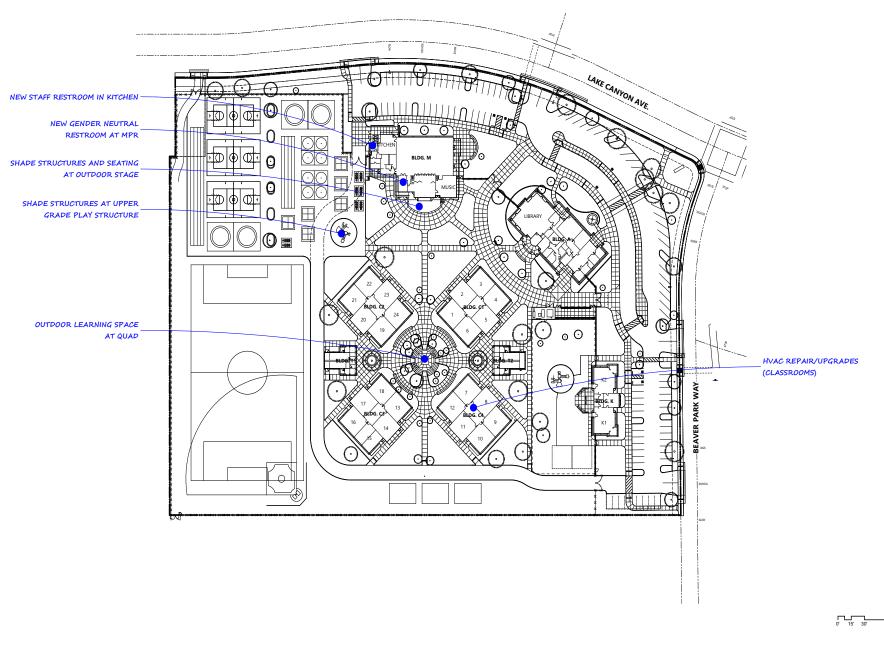

The plan addresses critical areas the creation of outdoor learning spaces, new shade, addition of gender-neutral restrooms, and the replacement of aging structures (relocatable buildings) and ensuring equity across all campuses. The Master Plan identifies strategies and implementation priorities for the new construction, modernization, and site work necessary to fulfill the District's standard educational requirements for their Pre-school - 8 students. The plan provides flexibility for the future and includes repair, replacement, or upgrade of existing assets to match the expected performance of new construction. The Master Plan also recognizes the District's LCAP goals and understands, they would like expanded learning and summer services that prioritize learning acceleration for learners in Pre-school - 8, continue to develop and expand dual language immersion (DLI) programs for preschool-kindergarten and increase Career Technical Education (CTE) and art programs. Throughout the planning process, common themes emerged from the data collected from users, campus administration, and executive leadership describing high-level, joint needs and goals across the district.

#### **COMMON OBJECTIVES DISTRICT-WIDE**

- Develop outdoor learning spaces for teaching, recreation, and curricular activities
- Provide shade structures throughout all school sites
- Modernization of aging facilities
- Need for additional parking & traffic flow reconfiguration
- Critical need to replace portables which are operating far beyond their lifespan
- Gender-neutral restrooms & inclusive spaces (special education, calming rooms, teacher/student wellness rooms)
- Upgrades to student play structures
- Provide improvements performing arts program spaces: storage, outdoor stages