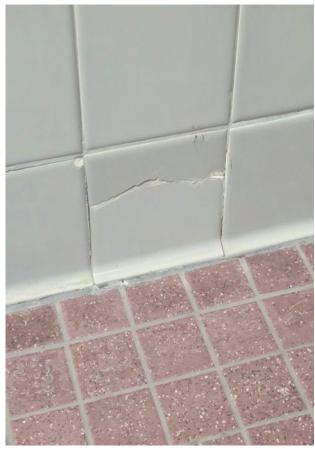

The condition assessment process examined all school site facilities, evaluating the site against key areas such as:

- Accessibility: high-level observations of restrooms, casework, doors, walkways, etc.
- Building Exterior: Doors, windows, roof quality, painting, etc.
- Building Interior: Interior finish materials (paint, ceilings, for example)
- Building Security: Single-point-of-entry, access control hardware
- Electrical: Power adequacy/availability
- Mechanical: Heating, Ventilating and Air Conditioning systems
- Aesthetics