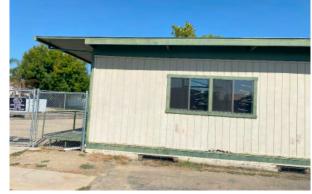

# CONDITION ASSESSMENT: SUMMARY

A pivotal aspect of the FMP data collection process entails conducting thorough site observations and assessing the existing conditions. This assessment initiative commences with gaining insight into the current campus layout and the utilization of existing spaces. The assessments serve the dual purpose of determining the feasibility of modifying or repurposing buildings or spaces to accommodate present or future functions, as well as estimating the costs associated with modernization or repurposing efforts. Furthermore, these assessments may provide justification for the removal of buildings or sections thereof to facilitate new construction projects. The process included site walks and drawing review by electrical engineers, as well as the architectural team. Following a comprehensive review of existing blueprints and As-Built documents provided by the District, our team developed utilization plans to document an inventory of spaces, their functionalities, dimensions, configurations, and spatial relationships. Physical inspections were also conducted to evaluate the overall condition of facilities and sites.

The condition assessment process examined all school site facilities, evaluating the site against key areas such as:

- Accessibility: high-level observations of restrooms, casework, doors, walkways, etc.
- Building Exterior: Doors, windows, roof quality, painting, etc.
- Building Interior: Interior finish materials (paint, ceilings, for example)
- Building Security: Single-point-of-entry, access control hardware
- Electrical: Power adequacy/availability
- Mechanical: Heating, Ventilating and Air Conditioning systems
- Aesthetics

These components were organized in a matrix, that also includes the each building's age, year of the last modernization, and an overall scoring. The evaluations resulting from these assessments were instrumental in shaping campus development options and estimating costs related to site and facility enhancements.