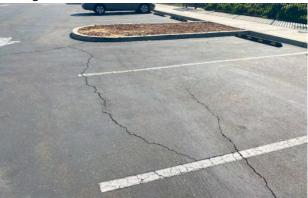

# CONDITION ASSESSMENT: SUMMARY

A pivotal aspect of the FMP data collection process entails conducting thorough site observations and assessing the existing conditions. This assessment initiative commences with gaining insight into the current campus layout and the utilization of existing spaces. The assessments serve the dual purpose of determining the feasibility of modifying or repurposing buildings or spaces to accommodate present or future functions, as well as estimating the costs associated with modernization or repurposing efforts. Furthermore, these assessments may provide justification for the removal of buildings or sections thereof to facilitate new construction projects. The process included site walks and drawing review by electrical engineers, as well as the architectural team. Following a comprehensive review of existing blueprints and As-Built documents provided by the District, our team developed utilization plans to document an inventory of spaces, their functionalities, dimensions, configurations, and spatial relationships. Physical inspections were also conducted to evaluate the overall condition of facilities and sites.

The condition assessment process examined all school site facilities, evaluating the site against key areas such as:

- Accessibility: high-level observations of restrooms, casework, doors, walkways, etc.
- Building Exterior: Doors, windows, roof quality, painting, etc.
- Building Interior: Interior finish materials (paint, ceilings, for example)
- Building Security: Single-point-of-entry, access control hardware
- Electrical: Power adequacy/availability
- Mechanical: Heating, Ventilating and Air Conditioning systems
- Aesthetics

These components were organized in a matrix, that also includes the each building's age, year of the last modernization, and an overall scoring. The evaluations resulting from these assessments were instrumental in shaping campus development options and estimating costs related to site and facility enhancements.