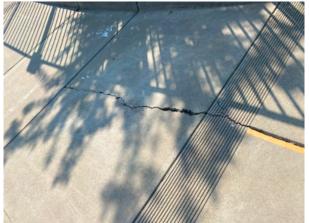

The condition assessment process examined all school site facilities, evaluating the site against key areas such as:

- Accessibility: high-level observations of restrooms, casework, doors, walkways, etc.
- Building Exterior: Doors, windows, roof quality, painting, etc.
- Building Interior: Interior finish materials (paint, ceilings, for example)
- Building Security: Single-point-of-entry, access control hardware
- Electrical: Power adequacy/availability
- Mechanical: Heating, Ventilating and Air Conditioning systems
- Aesthetics

These components were organized in a matrix, that also includes the each building's age, year of the last modernization, and an overall scoring. The evaluations resulting from these assessments were instrumental in shaping campus development options and estimating costs related to site and facility enhancements.