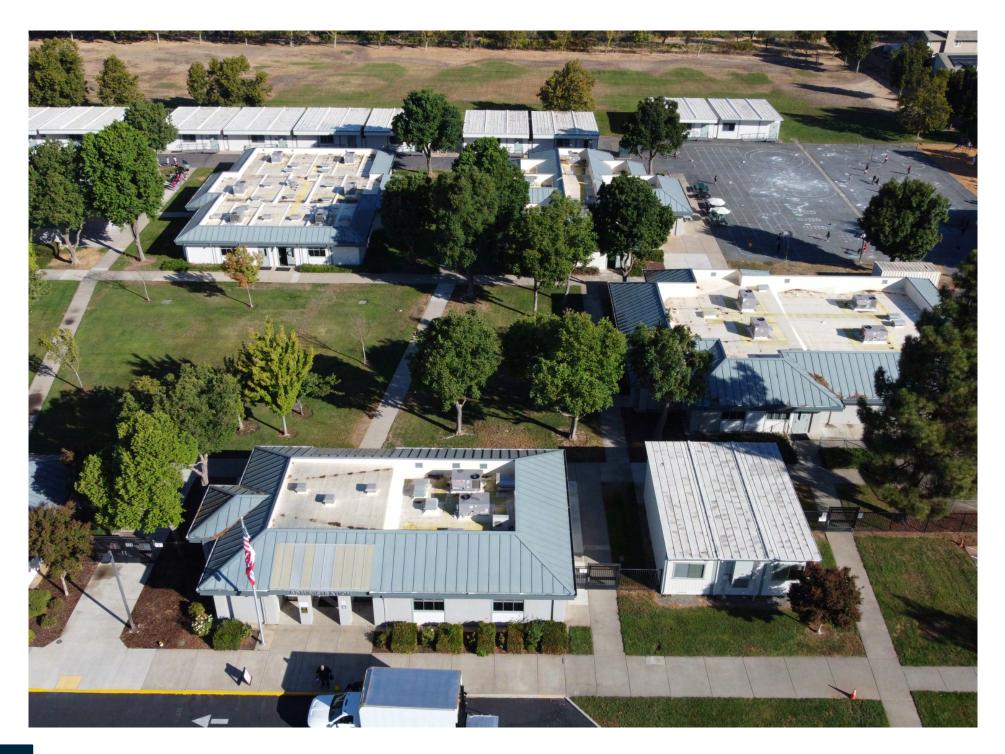

#### ELEMENTARY SCHOOLS

Vernon E Greer Elementary School - 248 W A St, Galt, CA 95632 Lake Canyon Elementary School - 800 Lake Canyon Ave, Galt, CA 95632 Marengo Ranch Elementary School - 1000 Elk Hills Dr, Galt, CA 95632 River Oaks Elementary School - 905 Vintage Oak Ave, Galt, CA 95632 Valley Oaks Elementary School - 21 C St, Galt, CA 95632 Fairsite Elementary & Early Learning Center - 902 Caroline Ave, Galt, CA 95632

# CONDITION ASSESSMENT: SUMMARY

A pivotal aspect of the FMP data collection process entails conducting thorough site observations and assessing the existing conditions. This assessment initiative commences with gaining insight into the current campus layout and the utilization of existing spaces. The assessments serve the dual purpose of determining the feasibility of modifying or repurposing buildings or spaces to accommodate present or future functions, as well as estimating the costs associated with modernization or repurposing efforts. Furthermore, these assessments may provide justification for the removal of buildings or sections thereof to facilitate new construction projects. The process included site walks and drawing review by electrical engineers, as well as the architectural team. Following a comprehensive review of existing blueprints and As-Built documents provided by the District, our team developed utilization plans to document an inventory of spaces, their functionalities, dimensions, configurations, and spatial relationships. Physical inspections were also conducted to evaluate the overall condition of facilities and sites.