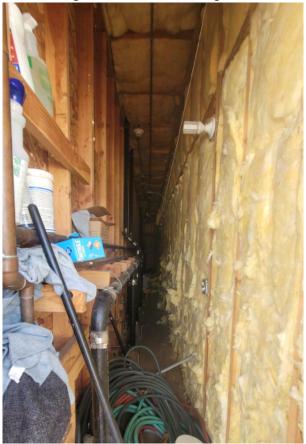

The condition assessment process examined all school site facilities, evaluating the site against key areas such as:

- Accessibility: high-level observations of restrooms, casework, doors, walkways, etc.
- Building Exterior: Doors, windows, roof quality, painting, etc.
- Building Interior: Interior finish materials (paint, ceilings, for example)
- Building Security: Single-point-of-entry, access control hardware
- Electrical: Power adequacy/availability
- Mechanical: Heating, Ventilating and Air Conditioning systems
- Aesthetics