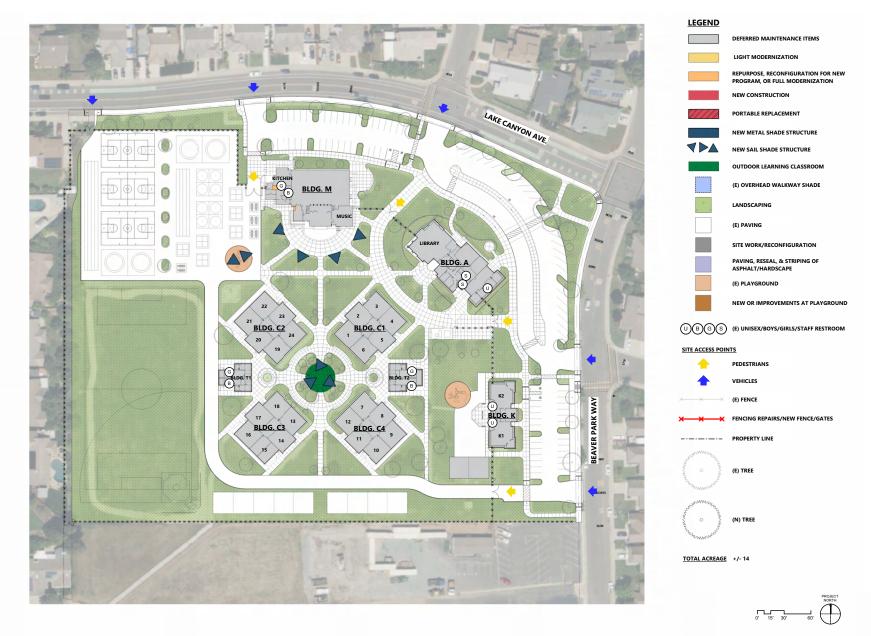

#### Vernon E. Greer Elementary School

| School Site Description        | 34 |
|--------------------------------|----|
| Facility Assessment            | 36 |
| Existing Utilization Site Plan | 40 |
| Stakeholders' Input            | 42 |
| Proposed Project List          | 47 |
| Proposed Master Plan           | 48 |
| Conclusion                     | 52 |
| Lake Canyon Elementary School  |    |
| School Site Description        | 58 |
| Facility Assessment            | 60 |
| Existing Utilization Site Plan | 64 |
| Stakeholders' Input            | 66 |
| Proposed Project List          | 71 |

In addition to individual site assessments. the District and the Architect facilitated stakeholder meetings for both staff and community representatives for each school. Additionally, information was gathered by faculty, parents, and stakeholder input through a series of surveys to determine the needs of each site. Based upon the results of the Facilities Assessment and discussions with project stakeholders regarding campus goals, the Architect developed Conceptual Site Plans. In the Facilities Assessment phase, the team identified buildings which required little or no work, buildings which required minor modernization, buildings which required major modernization, and buildings recommended for demolition. These were identified on the Concept Site Plans and any new structures or other improvements incorporated into the proposed ultimate design. The District met with stakeholders from each campus to evaluate the proposed site plans and reconvened with the architects to discuss feedback. Refined Schematic Site Plans and related Preliminary Project Budgets related to the proposed scope were prepared and brought to the committee for review and discussion. 19six Architects worked with the District and staff throughout this process to ensure that the recommendations are in alignment.