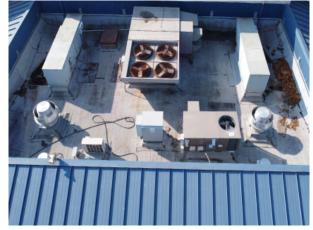

The condition assessment process examined all school site facilities, evaluating the site against key areas such as:

- Accessibility: high-level observations of restrooms, casework, doors, walkways, etc.
- Building Exterior: Doors, windows, roof quality, painting, etc.
- Building Interior: Interior finish materials (paint, ceilings, for example)
- Building Security: Single-point-of-entry, access control hardware
- Electrical: Power adequacy/availability
- Mechanical: Heating, Ventilating and Air Conditioning systems
- Aesthetics