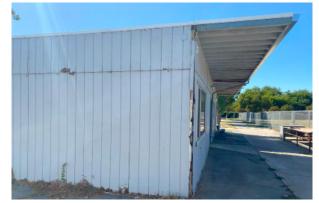

# CONDITION ASSESSMENT: SUMMARY

A pivotal aspect of the FMP data collection process entails conducting thorough site observations and assessing the existing conditions. This assessment initiative commences with gaining insight into the current campus layout and the utilization of existing spaces. The assessments serve the dual purpose of determining the feasibility of modifying or repurposing buildings or spaces to accommodate present or future functions, as well as estimating the costs associated with modernization or repurposing efforts. Furthermore, these assessments may provide justification for the removal of buildings or sections thereof to facilitate new construction projects. The process included site walks and drawing review by electrical engineers, as well as the architectural team. Following a comprehensive review of existing blueprints and As-Built documents provided by the District, our team developed utilization plans to document an inventory of spaces, their functionalities, dimensions, configurations, and spatial relationships. Physical inspections were also conducted to evaluate the overall condition of facilities and sites.

The condition assessment process examined all school site facilities, evaluating the site against key areas such as:

- Accessibility: high-level observations of restrooms, casework, doors, walkways, etc.
- Building Exterior: Doors, windows, roof quality, painting, etc.
- Building Interior: Interior finish materials (paint, ceilings, for example)
- Building Security: Single-point-of-entry, access control hardware
- Electrical: Power adequacy/availability
- Mechanical: Heating, Ventilating and Air Conditioning systems
- Aesthetics

These components were organized in a matrix, that also includes the each building's age, year of the last modernization, and an overall scoring. The evaluations resulting from these assessments were instrumental in shaping campus development options and estimating costs related to site and facility enhancements.