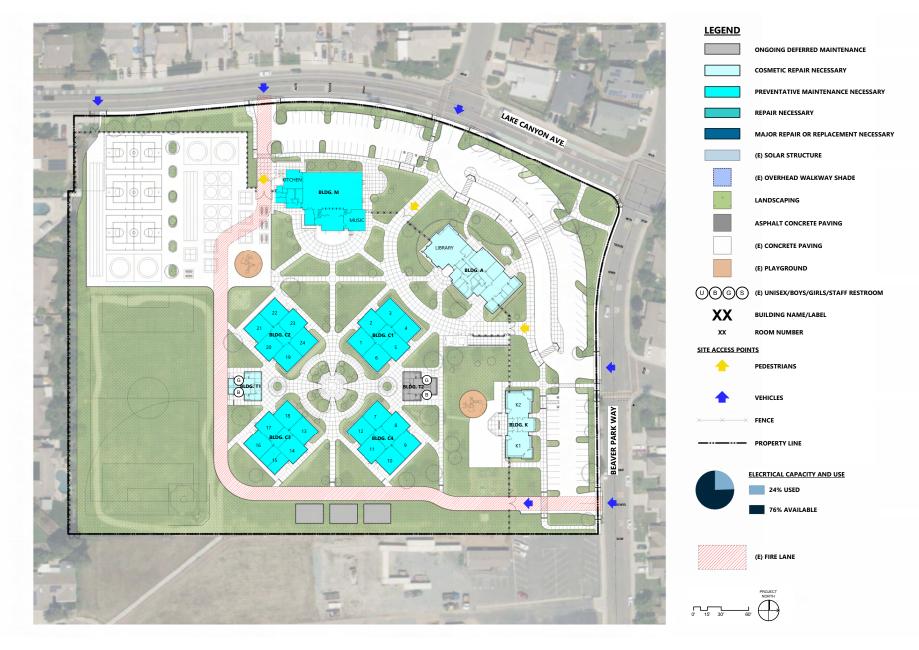

# CONDITION ASSESSMENT: SUMMARY

A pivotal aspect of the FMP data collection process entails conducting thorough site observations and assessing the existing conditions. This assessment initiative commences with gaining insight into the current campus layout and the utilization of existing spaces. The assessments serve the dual purpose of determining the feasibility of modifying or repurposing buildings or spaces to accommodate present or future functions, as well as estimating the costs associated with modernization or repurposing efforts. Furthermore, these assessments may provide justification for the removal of buildings or sections thereof to facilitate new construction projects. The process included site walks and drawing review by electrical engineers, as well as the architectural team. Following a comprehensive review of existing blueprints and As-Built documents provided by the District, our team developed utilization plans to document an inventory of spaces, their functionalities, dimensions, configurations, and spatial relationships. Physical inspections were also conducted to evaluate the overall condition of facilities and sites.

The condition assessment process examined all school site facilities, evaluating the site against key areas such as:

- Accessibility: high-level observations of restrooms, casework, doors, walkways, etc.
- Building Exterior: Doors, windows, roof quality, painting, etc.
- Building Interior: Interior finish materials (paint, ceilings, for example)
- Building Security: Single-point-of-entry, access control hardware
- Electrical: Power adequacy/availability
- Mechanical: Heating, Ventilating and Air Conditioning systems
- Aesthetics

These components were organized in a matrix, that also includes the each building's age, year of the last modernization, and an overall scoring. The evaluations resulting from these assessments were instrumental in shaping campus development options and estimating costs related to site and facility enhancements.