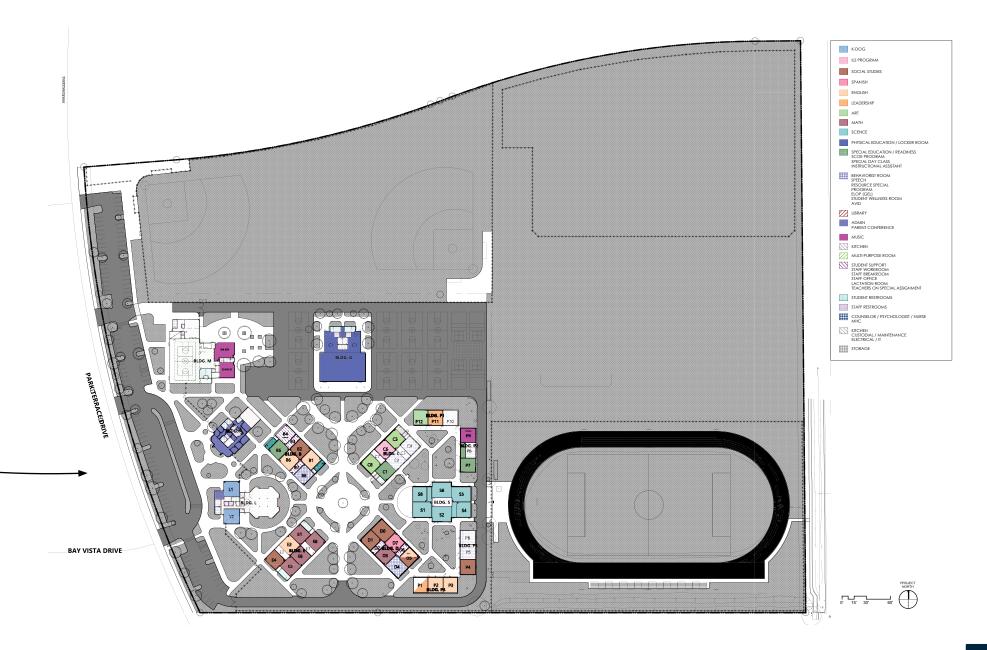

|      |           |    |  | - | - | - | - | - | - | - |   | - | - | - | - | - | - | - | - | - | -   | - |    | 1    |

#### **OBSERVATIONS OF CURRENT FACILITY UTILIZATION**

This campus has a Multi-Purpose Room and a dedicated Gymnasium with attached locker and restrooms. The gymnasium building is undersized for the current and future needs of the school and community. There are dedicated music and choir rooms within the Multi-Purpose Room with attached storage spaces. Currently, programs, such as math and social studies, are interspersed throughout different buildings. Campus leadership has expressed the need for a dedicated digital media space and a dedicated art room.



## GALT JOINT UNION ELEMENTARY SCHOOL DISTRICT | ROBERT L. MCCAFFREY MIDDLE SCHOOL EXISTING UTILIZATION SITE PLAN





## GALT JOINT UNION SCHOOL DISTRICT | ROBERT L. MCCAFFREY MIDDLE SCHOOL



## GALT JOINT UNION SCHOOL DISTRICT | ROBERT L. MCCAFFREY MIDDLE SCHOOL MAINTENANCE PROJECTS

#### **BUILDING B**

- HVAC replacement within 1 year
- Upgrades/Repairs of all room signage within 3-5 years
- Preventative maintenance of plumbings and lighting fixtures within 1-5 years
- Cosmetic repair of casework within 3-5 years, full replacement within 5-10 years
- Repair/Replace flooring within 5-10 years, Immediate flooring repair at select rooms
- Wall surface repair in 10-15 years
- Recommend paint doors and patch where needed

#### **BUILDING C**

- HVAC replacement within 1 year
- Repair/Replace flooring within 10-15 years
- Wall surface repair in 10-15 years
- Recommend paint doors and patch where needed