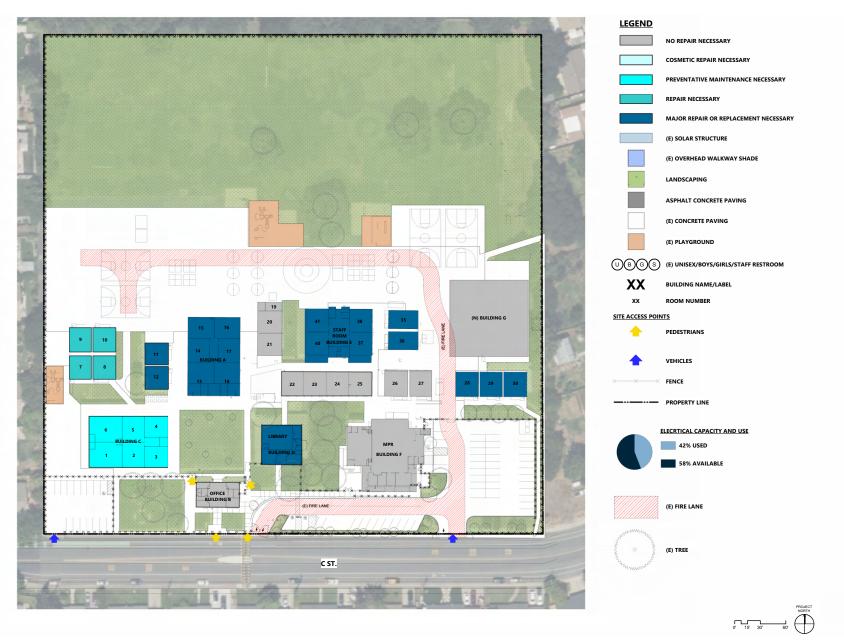

These components were organized in a matrix, that also includes the each building's age, year of the last modernization, and an overall scoring. The evaluations resulting from these assessments were instrumental in shaping campus development options and estimating costs related to site and facility enhancements.