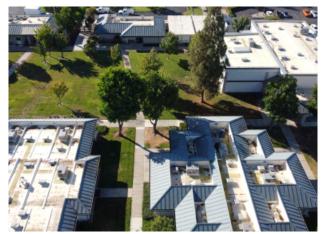

# CONDITION ASSESSMENT: SUMMARY

A pivotal aspect of the FMP data collection process entails conducting thorough site observations and assessing the existing conditions. This assessment initiative commences with gaining insight into the current campus layout and the utilization of existing spaces. The assessments serve the dual purpose of determining the feasibility of modifying or repurposing buildings or spaces to accommodate present or future functions, as well as estimating the costs associated with modernization or repurposing efforts. Furthermore, these assessments may provide justification for the removal of buildings or sections thereof to facilitate new construction projects. The process included site walks and drawing review by electrical engineers, as well as the architectural team. Following a comprehensive review of existing blueprints and As-Built documents provided by the District, our team developed utilization plans to document an inventory of spaces, their functionalities, dimensions, configurations, and spatial relationships. Physical inspections were also conducted to evaluate the overall condition of facilities and sites.

The condition assessment process examined all school site facilities, evaluating the site against key areas such as:

- Accessibility: high-level observations of restrooms, casework, doors, walkways, etc.
- Building Exterior: Doors, windows, roof quality, painting, etc.
- Building Interior: Interior finish materials (paint, ceilings, for example)
- Building Security: Single-point-of-entry, access control hardware
- Electrical: Power adequacy/availability
- Mechanical: Heating, Ventilating and Air Conditioning systems
- Aesthetics

These components were organized in a matrix, that also includes the each building's age, year of the last modernization, and an overall scoring. The evaluations resulting from these assessments were instrumental in shaping campus development options and estimating costs related to site and facility enhancements.