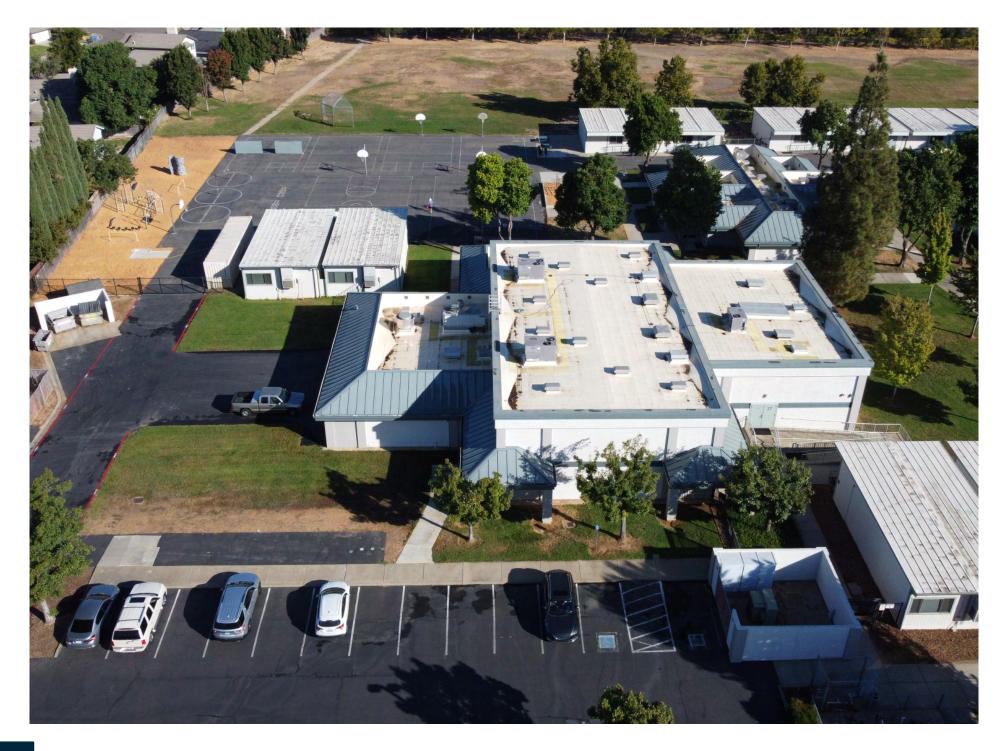

# CONDITION ASSESSMENT: SUMMARY

A pivotal aspect of the FMP data collection process entails conducting thorough site observations and assessing the existing conditions. This assessment initiative commences with gaining insight into the current campus layout and the utilization of existing spaces. The assessments serve the dual purpose of determining the feasibility of modifying or repurposing buildings or spaces to accommodate present or future functions, as well as estimating the costs associated with modernization or repurposing efforts. Furthermore, these assessments may provide justification for the removal of buildings or sections thereof to facilitate new construction projects. The process included site walks and drawing review by electrical engineers, as well as the architectural team. Following a comprehensive review of existing blueprints and As-Built documents provided by the District, our team developed utilization plans to document an inventory of spaces, their functionalities, dimensions, configurations, and spatial relationships. Physical inspections were also conducted to evaluate the overall condition of facilities and sites.

The condition assessment process examined all school site facilities, evaluating the site against key areas such as:

- Accessibility: high-level observations of restrooms, casework, doors, walkways, etc.
- Building Exterior: Doors, windows, roof quality, painting, etc.
- Building Interior: Interior finish materials (paint, ceilings, for example)
- Building Security: Single-point-of-entry, access control hardware
- Electrical: Power adequacy/availability
- Mechanical: Heating, Ventilating and Air Conditioning systems
- Aesthetics