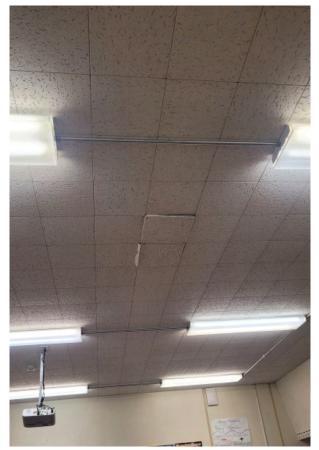

# CONDITION ASSESSMENT: SUMMARY

A pivotal aspect of the FMP data collection process entails conducting thorough site observations and assessing the existing conditions. This assessment initiative commences with gaining insight into the current campus layout and the utilization of existing spaces. The assessments serve the dual purpose of determining the feasibility of modifying or repurposing buildings or spaces to accommodate present or future functions, as well as estimating the costs associated with modernization or repurposing efforts. Furthermore, these assessments may provide justification for the removal of buildings or sections thereof to facilitate new construction projects. The process included site walks and drawing review by electrical engineers, as well as the architectural team. Following a comprehensive review of existing blueprints and As-Built documents provided by the District, our team developed utilization plans to document an inventory of spaces, their functionalities, dimensions, configurations, and spatial relationships. Physical inspections were also conducted to evaluate the overall condition of facilities and sites.

The condition assessment process examined all school site facilities, evaluating the site against key areas such as:

- Accessibility: high-level observations of restrooms, casework, doors, walkways, etc.
- Building Exterior: Doors, windows, roof quality, painting, etc.
- Building Interior: Interior finish materials (paint, ceilings, for example)
- Building Security: Single-point-of-entry, access control hardware
- Electrical: Power adequacy/availability
- Mechanical: Heating, Ventilating and Air Conditioning systems
- Aesthetics

These components were organized in a matrix, that also includes the each building's age, year of the last modernization, and an overall scoring. The evaluations resulting from these assessments were instrumental in shaping campus development options and estimating costs related to site and facility enhancements.