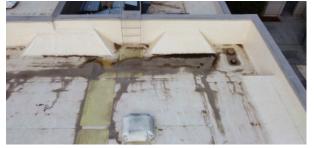

The condition assessment process examined all school site facilities, evaluating the site against key areas such as:

- Accessibility: high-level observations of restrooms, casework, doors, walkways, etc.
- Building Exterior: Doors, windows, roof quality, painting, etc.
- Building Interior: Interior finish materials (paint, ceilings, for example)
- Building Security: Single-point-of-entry, access control hardware
- Electrical: Power adequacy/availability
- Mechanical: Heating, Ventilating and Air Conditioning systems
- Aesthetics