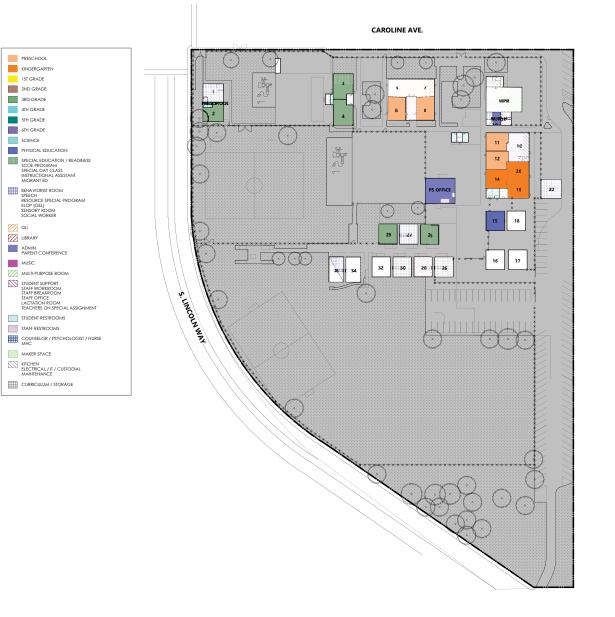

#### Vernon E. Greer Elementary School

| School Site Description        | 34 |
|--------------------------------|----|
| Facility Assessment            | 36 |
| Existing Utilization Site Plan | 40 |
| Stakeholders' Input            | 42 |
| Proposed Project List          | 47 |
| Proposed Master Plan           | 48 |
| Conclusion                     | 52 |
| Lake Canyon Elementary School  |    |
| School Site Description        | 58 |
| Facility Assessment            | 60 |
| Existing Utilization Site Plan | 64 |
| Stakeholders' Input            | 66 |
| Proposed Project List          | 71 |

### O4 SCHOOL SITE NEEDS & PLANNING

| Proposed Master Plan                       | 72  |
|--------------------------------------------|-----|
| Conclusion                                 | 74  |
| Marengo Ranch Elementary School            |     |
| School Site Description                    | 80  |
| Facility Assessment                        | 82  |
| Existing Utilization Site Plan             | 86  |
| Stakeholders' Input                        | 88  |
| Proposed Project List                      | 93  |
| Proposed Master Plan                       | 94  |
| Conclusion                                 | 96  |
| River Oaks Elementary School               |     |
| School Site Description                    | 102 |
| Facility Assessment                        | 104 |
| Existing Utilization Site Plan             | 108 |
| Stakeholders' Input                        | 110 |
| Proposed Project List                      | 115 |
| Proposed Master Plan                       | 116 |
| Conclusion                                 | 118 |
| Valley Oaks Elementary School              |     |
| School Site Description                    | 124 |
| Facility Assessment                        | 126 |
| Existing Utilization Site Plan             | 130 |
| Stakeholders' Input                        | 132 |
| Proposed Project List                      | 137 |
| Proposed Master Plan                       | 138 |
| Conclusion                                 | 140 |
| Fairsite Elementary & Early Learning Cente | r   |
| School Site Description                    | 146 |
| Facility Assessment                        | 148 |
| Existing Utilization Site Plan             | 152 |
| Stakeholders' Input                        | 154 |
| Proposed Project List                      | 159 |
| Proposed Master Plan                       | 160 |
| Conclusion                                 | 162 |