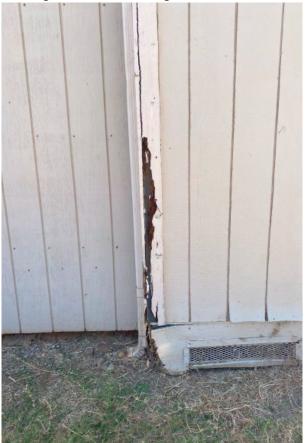

The condition assessment process examined all school site facilities, evaluating the site against key areas such as:

- Accessibility: high-level observations of restrooms, casework, doors, walkways, etc.
- Building Exterior: Doors, windows, roof quality, painting, etc.
- Building Interior: Interior finish materials (paint, ceilings, for example)
- Building Security: Single-point-of-entry, access control hardware
- Electrical: Power adequacy/availability
- Mechanical: Heating, Ventilating and Air Conditioning systems
- Aesthetics