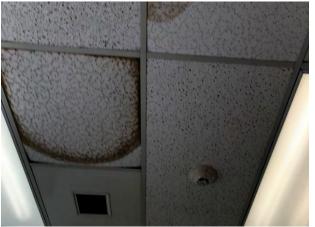

# CONDITION ASSESSMENT: SUMMARY

A pivotal aspect of the FMP data collection process entails conducting thorough site observations and assessing the existing conditions. This assessment initiative commences with gaining insight into the current campus layout and the utilization of existing spaces. The assessments serve the dual purpose of determining the feasibility of modifying or repurposing buildings or spaces to accommodate present or future functions, as well as estimating the costs associated with modernization or repurposing efforts. Furthermore, these assessments may provide justification for the removal of buildings or sections thereof to facilitate new construction projects. The process included site walks and drawing review by electrical engineers, as well as the architectural team. Following a comprehensive review of existing blueprints and As-Built documents provided by the District, our team developed utilization plans to document an inventory of spaces, their functionalities, dimensions, configurations, and spatial relationships. Physical inspections were also conducted to evaluate the overall condition of facilities and sites.

The condition assessment process examined all school site facilities, evaluating the site against key areas such as:

- Accessibility: high-level observations of restrooms, casework, doors, walkways, etc.
- Building Exterior: Doors, windows, roof quality, painting, etc.
- Building Interior: Interior finish materials (paint, ceilings, for example)
- Building Security: Single-point-of-entry, access control hardware
- Electrical: Power adequacy/availability
- Mechanical: Heating, Ventilating and Air Conditioning systems
- Aesthetics

These components were organized in a matrix, that also includes the each building's age, year of the last modernization, and an overall scoring. The evaluations resulting from these assessments were instrumental in shaping campus development options and estimating costs related to site and facility enhancements.