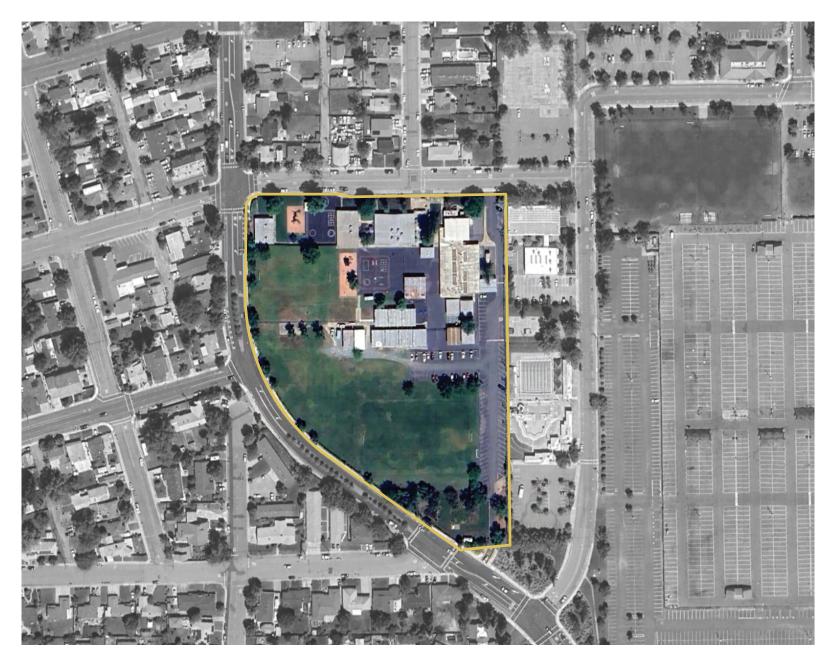

# GALT JOINT UNION ELEMENTARY SCHOOL DISTRICT

The Galt Joint Union Elementary School District includes six (6) elementary schools and one (1) middle school. They serve approximately 3,550 students in grades Preschool through 8th. The district employs approximately 550 staff members and is the largest employer in the City of Galt with a population of approximately 26,000. The District serves a very diverse population of students, in which they provide many programs to support the needs of their community. They emphasize learning experiences to support their students strengths, talents and interests including social and emotional support initiatives. They offer a wide range of programs including preschool, music, Dual Language Immersion, and after school expanded learning program.

#### ELEMENTARY SCHOOLS

Vernon E Greer Elementary School - 248 W A St, Galt, CA 95632 Lake Canyon Elementary School - 800 Lake Canyon Ave, Galt, CA 95632 Marengo Ranch Elementary School - 1000 Elk Hills Dr, Galt, CA 95632 River Oaks Elementary School - 905 Vintage Oak Ave, Galt, CA 95632 Valley Oaks Elementary School - 21 C St, Galt, CA 95632 Fairsite Elementary & Early Learning Center - 902 Caroline Ave, Galt, CA 95632