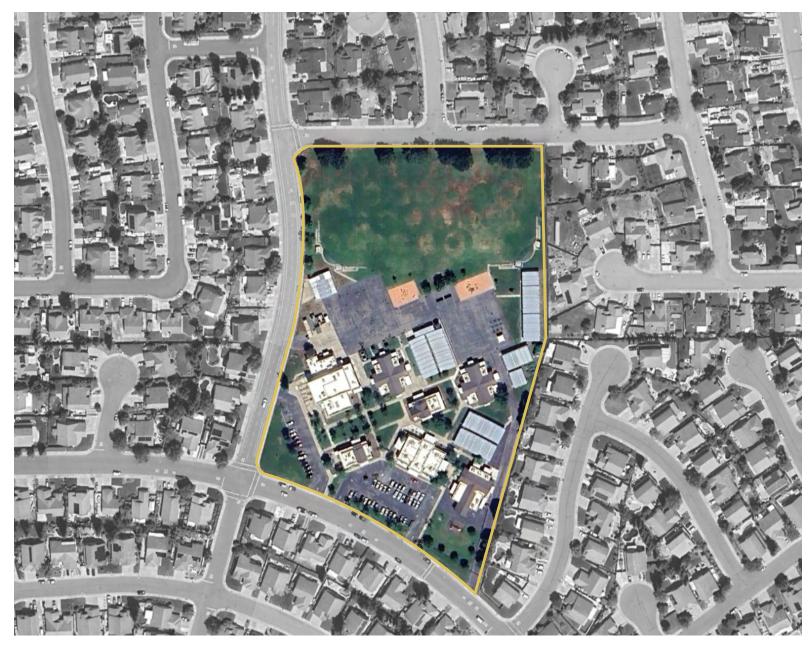

# GALT JOINT UNION ELEMENTARY SCHOOL DISTRICT

The Galt Joint Union Elementary School District includes six (6) elementary schools and one (1) middle school. They serve approximately 3,550 students in grades Preschool through 8th. The district employs approximately 550 staff members and is the largest employer in the City of Galt with a population of approximately 26,000. The District serves a very diverse population of students, in which they provide many programs to support the needs of their community. They emphasize learning experiences to support their students strengths, talents and interests including social and emotional support initiatives. They offer a wide range of programs including preschool, music, Dual Language Immersion, and after school expanded learning program.

#### ELEMENTARY SCHOOLS

Vernon E Greer Elementary School - 248 W A St, Galt, CA 95632 Lake Canyon Elementary School - 800 Lake Canyon Ave, Galt, CA 95632 Marengo Ranch Elementary School - 1000 Elk Hills Dr, Galt, CA 95632 River Oaks Elementary School - 905 Vintage Oak Ave, Galt, CA 95632 Valley Oaks Elementary School - 21 C St, Galt, CA 95632 Fairsite Elementary & Early Learning Center - 902 Caroline Ave, Galt, CA 95632