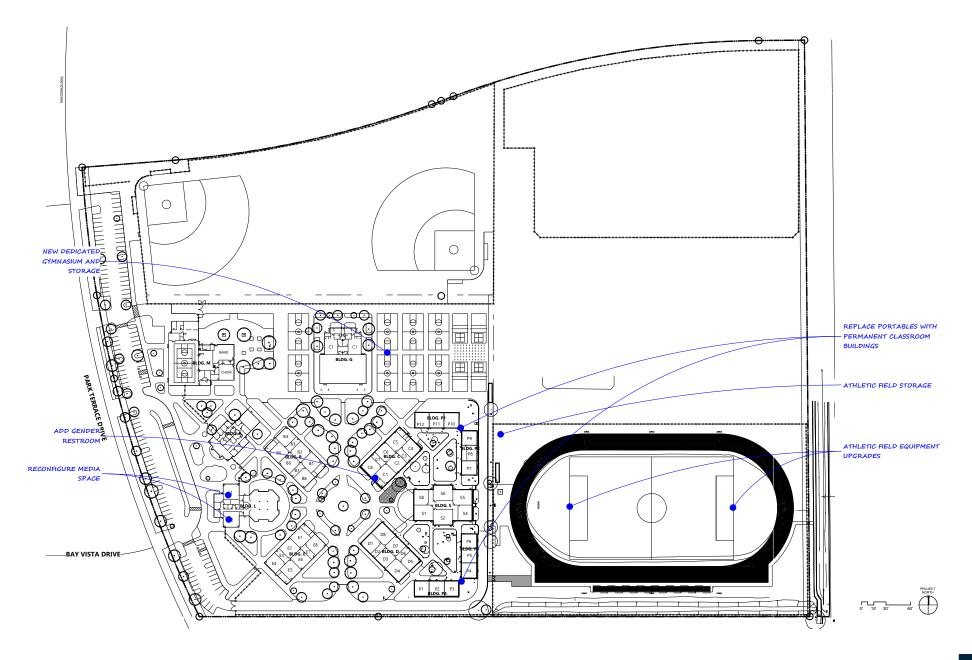

- | - | - | - | - | -   | - |    | 1    |

#### **OBSERVATIONS OF CURRENT FACILITY UTILIZATION**

This campus has a Multi-Purpose Room and a dedicated Gymnasium with attached locker and restrooms. The gymnasium building is undersized for the current and future needs of the school and community. There are dedicated music and choir rooms within the Multi-Purpose Room with attached storage spaces. Currently, programs, such as math and social studies, are interspersed throughout different buildings. Campus leadership has expressed the need for a dedicated digital media space and a dedicated art room.



## GALT JOINT UNION ELEMENTARY SCHOOL DISTRICT | ROBERT L. MCCAFFREY MIDDLE SCHOOL EXISTING UTILIZATION SITE PLAN





## GALT JOINT UNION SCHOOL DISTRICT | ROBERT L. MCCAFFREY MIDDLE SCHOOL



## GALT JOINT UNION SCHOOL DISTRICT | ROBERT L. MCCAFFREY MIDDLE SCHOOL MAINTENANCE PROJECTS

#### **BUILDING B**

- HVAC replacement within 1 year
- Upgrades/Repairs of all room signage within 3-5 years
- Preventative maintenance of plumbings and lighting fixtures within 1-5 years
- Cosmetic repair of casework within 3-5 years, full replacement within 5-10 years
- Repair/Replace flooring within 5-10 years, Immediate flooring repair at select rooms
- Wall surface repair in 10-15 years
- Recommend paint doors and patch where needed

#### **BUILDING C**

- HVAC replacement within 1 year
- Repair/Replace flooring within 10-15 years
- Wall surface repair in 10-15 years
- Recommend paint doors and patch where needed
- Repair/Replace act ceiling within 5-10 years
- Repair/Replace building sign