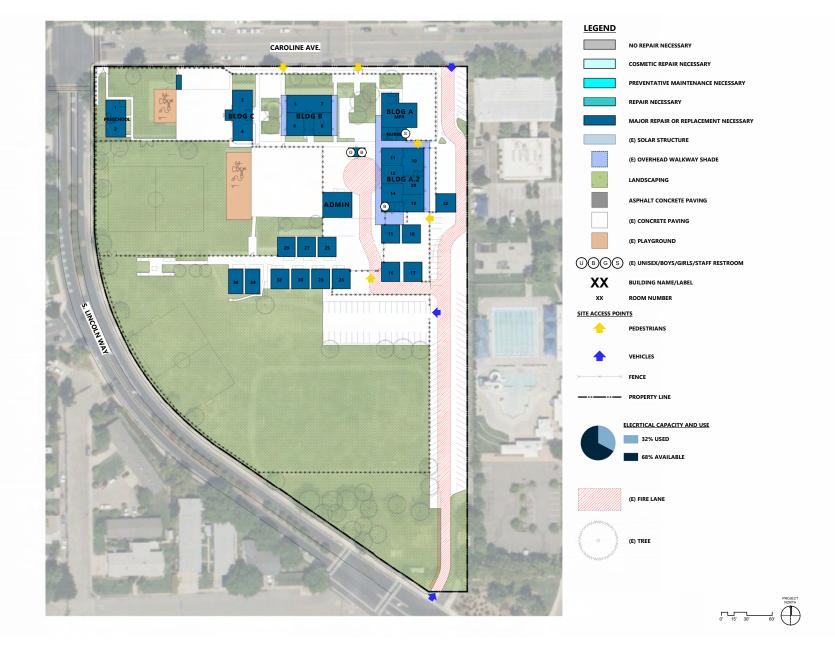

# CONDITION ASSESSMENT: SUMMARY

A pivotal aspect of the FMP data collection process entails conducting thorough site observations and assessing the existing conditions. This assessment initiative commences with gaining insight into the current campus layout and the utilization of existing spaces. The assessments serve the dual purpose of determining the feasibility of modifying or repurposing buildings or spaces to accommodate present or future functions, as well as estimating the costs associated with modernization or repurposing efforts. Furthermore, these assessments may provide justification for the removal of buildings or sections thereof to facilitate new construction projects. The process included site walks and drawing review by electrical engineers, as well as the architectural team. Following a comprehensive review of existing blueprints and As-Built documents provided by the District, our team developed utilization plans to document an inventory of spaces, their functionalities, dimensions, configurations, and spatial relationships. Physical inspections were also conducted to evaluate the overall condition of facilities and sites.

The condition assessment process examined all school site facilities, evaluating the site against key areas such as:

- Accessibility: high-level observations of restrooms, casework, doors, walkways, etc.
- Building Exterior: Doors, windows, roof quality, painting, etc.
- Building Interior: Interior finish materials (paint, ceilings, for example)
- Building Security: Single-point-of-entry, access control hardware
- Electrical: Power adequacy/availability
- Mechanical: Heating, Ventilating and Air Conditioning systems
- Aesthetics

These components were organized in a matrix, that also includes the each building's age, year of the last modernization, and an overall scoring. The evaluations resulting from these assessments were instrumental in shaping campus development options and estimating costs related to site and facility enhancements.