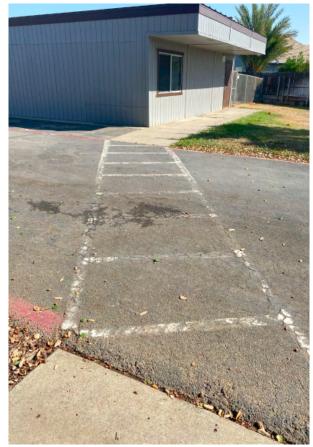

# CONDITION ASSESSMENT: SUMMARY

A pivotal aspect of the FMP data collection process entails conducting thorough site observations and assessing the existing conditions. This assessment initiative commences with gaining insight into the current campus layout and the utilization of existing spaces. The assessments serve the dual purpose of determining the feasibility of modifying or repurposing buildings or spaces to accommodate present or future functions, as well as estimating the costs associated with modernization or repurposing efforts. Furthermore, these assessments may provide justification for the removal of buildings or sections thereof to facilitate new construction projects. The process included site walks and drawing review by electrical engineers, as well as the architectural team. Following a comprehensive review of existing blueprints and As-Built documents provided by the District, our team developed utilization plans to document an inventory of spaces, their functionalities, dimensions, configurations, and spatial relationships. Physical inspections were also conducted to evaluate the overall condition of facilities and sites.

The condition assessment process examined all school site facilities, evaluating the site against key areas such as:

- Accessibility: high-level observations of restrooms, casework, doors, walkways, etc.
- Building Exterior: Doors, windows, roof quality, painting, etc.
- Building Interior: Interior finish materials (paint, ceilings, for example)
- Building Security: Single-point-of-entry, access control hardware
- Electrical: Power adequacy/availability
- Mechanical: Heating, Ventilating and Air Conditioning systems
- Aesthetics

These components were organized in a matrix, that also includes the each building's age, year of the last modernization, and an overall scoring. The evaluations resulting from these assessments were instrumental in shaping campus development options and estimating costs related to site and facility enhancements.