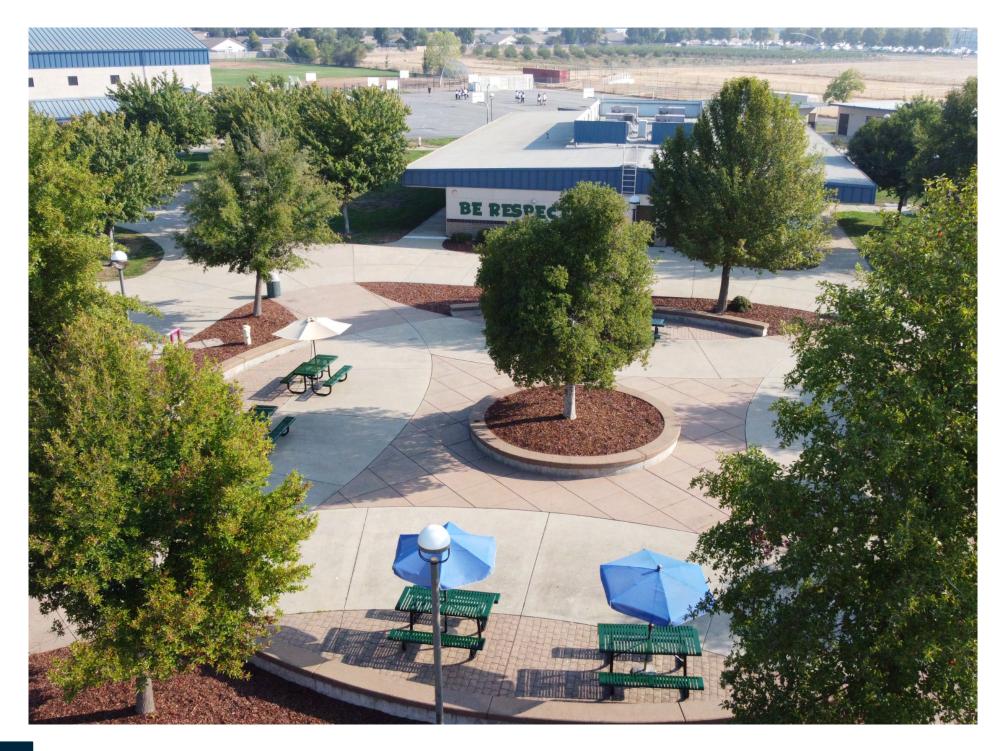

# GALT JOINT UNION ELEMENTARY SCHOOL DISTRICT

The Galt Joint Union Elementary School District includes six (6) elementary schools and one (1) middle school. They serve approximately 3,550 students in grades Preschool through 8th. The district employs approximately 550 staff members and is the largest employer in the City of Galt with a population of approximately 26,000. The District serves a very diverse population of students, in which they provide many programs to support the needs of their community. They emphasize learning experiences to support their students strengths, talents and interests including social and emotional support initiatives. They offer a wide range of programs including preschool, music, Dual Language Immersion, and after school expanded learning program.

#### **COMMON OBJECTIVES DISTRICT-WIDE**

- Develop outdoor learning spaces for teaching, recreation, and curricular activities
- Provide shade structures throughout all school sites
- Modernization of aging facilities
- Need for additional parking & traffic flow reconfiguration
- Critical need to replace portables which are operating far beyond their lifespan
- Gender-neutral restrooms & inclusive spaces (special education, calming rooms, teacher/student wellness rooms)
- Upgrades to student play structures
- Provide improvements performing arts program spaces: storage, outdoor stages