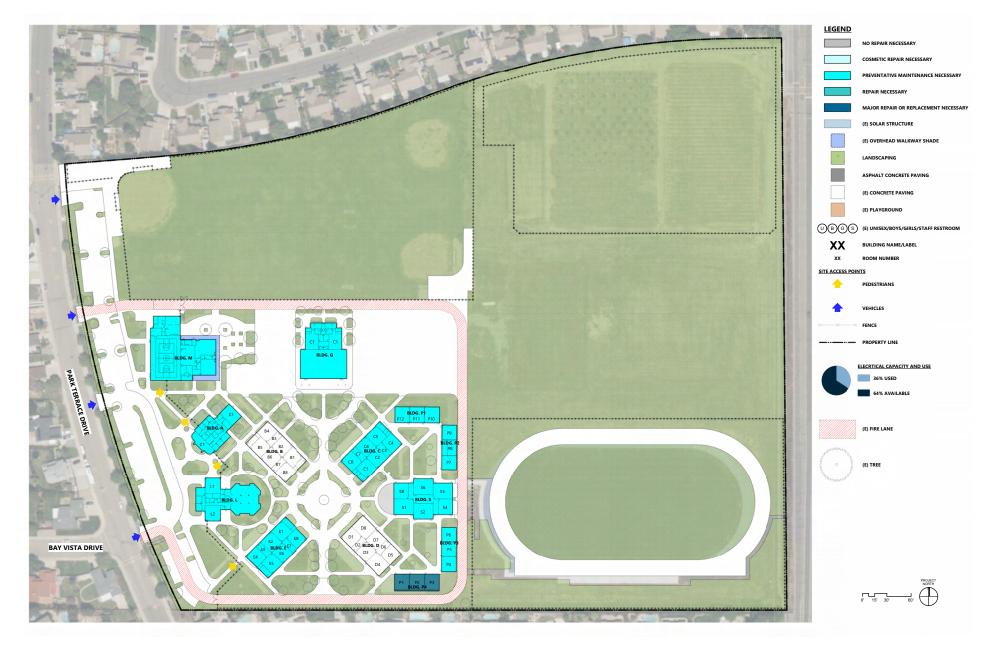

# CONDITION ASSESSMENT: SUMMARY

A pivotal aspect of the FMP data collection process entails conducting thorough site observations and assessing the existing conditions. This assessment initiative commences with gaining insight into the current campus layout and the utilization of existing spaces. The assessments serve the dual purpose of determining the feasibility of modifying or repurposing buildings or spaces to accommodate present or future functions, as well as estimating the costs associated with modernization or repurposing efforts. Furthermore, these assessments may provide justification for the removal of buildings or sections thereof to facilitate new construction projects. The process included site walks and drawing review by electrical engineers, as well as the architectural team. Following a comprehensive review of existing blueprints and As-Built documents provided by the District, our team developed utilization plans to document an inventory of spaces, their functionalities, dimensions, configurations, and spatial relationships. Physical inspections were also conducted to evaluate the overall condition of facilities and sites.

The condition assessment process examined all school site facilities, evaluating the site against key areas such as:

- Accessibility: high-level observations of restrooms, casework, doors, walkways, etc.
- Building Exterior: Doors, windows, roof quality, painting, etc.
- Building Interior: Interior finish materials (paint, ceilings, for example)
- Building Security: Single-point-of-entry, access control hardware
- Electrical: Power adequacy/availability
- Mechanical: Heating, Ventilating and Air Conditioning systems
- Aesthetics

These components were organized in a matrix, that also includes the each building's age, year of the last modernization, and an overall scoring. The evaluations resulting from these assessments were instrumental in shaping campus development options and estimating costs related to site and facility enhancements.

# GALT JOINT UNION ELEMENTARY SCHOOL DISTRICT

This comparison chart outlines the 2023-2024 student and staff population and the current utilization of school facilities, including quantity and area allotment by program. The intent of this matrix is to itemize the programs provided on a campus-by-campus basis to assist in identifying current and future needs as the student demographic and curriculum continues to evolve.