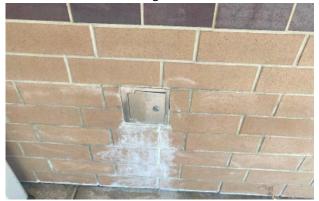

The condition assessment process examined all school site facilities, evaluating the site against key areas such as:

- Accessibility: high-level observations of restrooms, casework, doors, walkways, etc.
- Building Exterior: Doors, windows, roof quality, painting, etc.
- Building Interior: Interior finish materials (paint, ceilings, for example)
- Building Security: Single-point-of-entry, access control hardware
- Electrical: Power adequacy/availability
- Mechanical: Heating, Ventilating and Air Conditioning systems
- Aesthetics