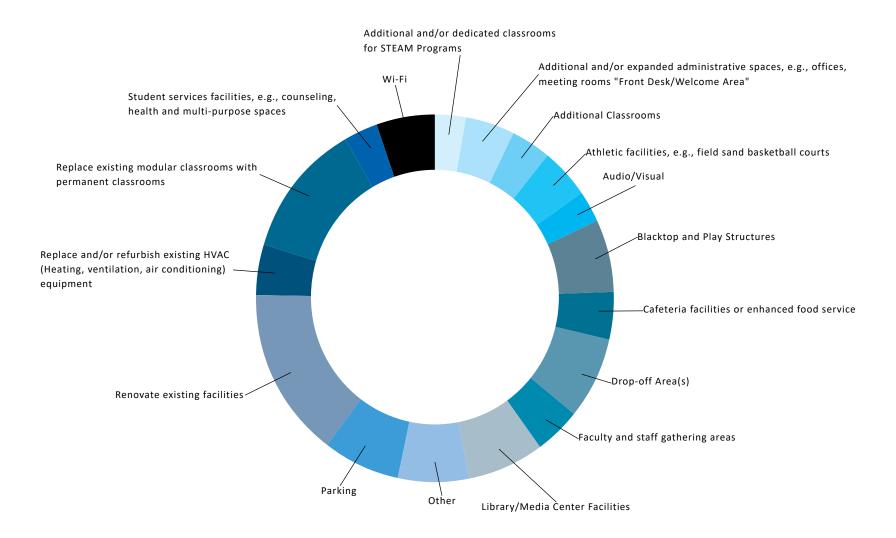

#### **COMMON OBJECTIVES DISTRICT-WIDE**

- Develop outdoor learning spaces for teaching, recreation, and curricular activities
- Provide shade structures throughout all school sites
- Modernization of aging facilities
- Need for additional parking & traffic flow reconfiguration
- Critical need to replace portables which are operating far beyond their lifespan
- Gender-neutral restrooms & inclusive spaces (special education, calming rooms, teacher/student wellness rooms)
- Upgrades to student play structures
- Provide improvements performing arts program spaces: storage, outdoor stages