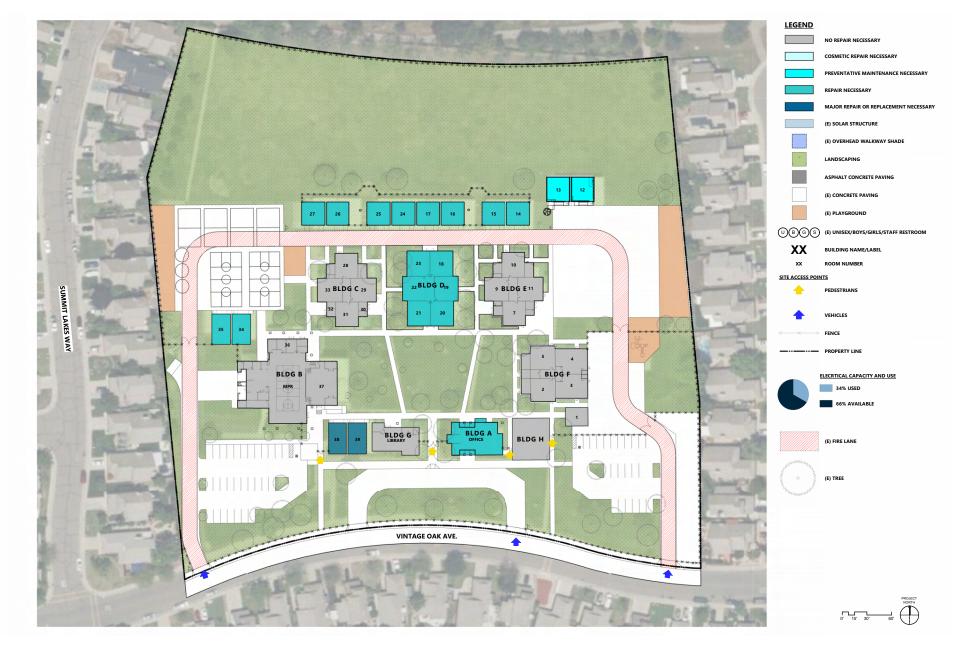

These components were organized in a matrix, that also includes the each building's age, year of the last modernization, and an overall scoring. The evaluations resulting from these assessments were instrumental in shaping campus development options and estimating costs related to site and facility enhancements.

# GALT JOINT UNION ELEMENTARY SCHOOL DISTRICT

This comparison chart outlines the 2023-2024 student and staff population and the current utilization of school facilities, including quantity and area allotment by program. The intent of this matrix is to itemize the programs provided on a campus-by-campus basis to assist in identifying current and future needs as the student demographic and curriculum continues to evolve.