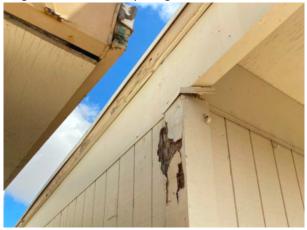

# CONDITION ASSESSMENT: SUMMARY

A pivotal aspect of the FMP data collection process entails conducting thorough site observations and assessing the existing conditions. This assessment initiative commences with gaining insight into the current campus layout and the utilization of existing spaces. The assessments serve the dual purpose of determining the feasibility of modifying or repurposing buildings or spaces to accommodate present or future functions, as well as estimating the costs associated with modernization or repurposing efforts. Furthermore, these assessments may provide justification for the removal of buildings or sections thereof to facilitate new construction projects. The process included site walks and drawing review by electrical engineers, as well as the architectural team. Following a comprehensive review of existing blueprints and As-Built documents provided by the District, our team developed utilization plans to document an inventory of spaces, their functionalities, dimensions, configurations, and spatial relationships. Physical inspections were also conducted to evaluate the overall condition of facilities and sites.

The condition assessment process examined all school site facilities, evaluating the site against key areas such as:

- Accessibility: high-level observations of restrooms, casework, doors, walkways, etc.
- Building Exterior: Doors, windows, roof quality, painting, etc.
- Building Interior: Interior finish materials (paint, ceilings, for example)
- Building Security: Single-point-of-entry, access control hardware
- Electrical: Power adequacy/availability
- Mechanical: Heating, Ventilating and Air Conditioning systems
- Aesthetics