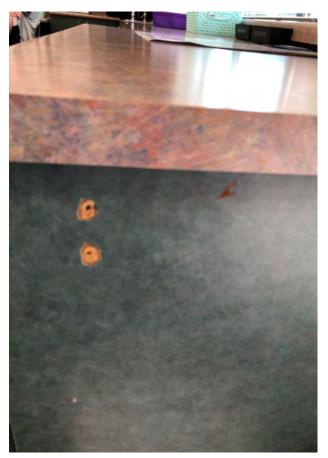

# CONDITION ASSESSMENT: SUMMARY

A pivotal aspect of the FMP data collection process entails conducting thorough site observations and assessing the existing conditions. This assessment initiative commences with gaining insight into the current campus layout and the utilization of existing spaces. The assessments serve the dual purpose of determining the feasibility of modifying or repurposing buildings or spaces to accommodate present or future functions, as well as estimating the costs associated with modernization or repurposing efforts. Furthermore, these assessments may provide justification for the removal of buildings or sections thereof to facilitate new construction projects. The process included site walks and drawing review by electrical engineers, as well as the architectural team. Following a comprehensive review of existing blueprints and As-Built documents provided by the District, our team developed utilization plans to document an inventory of spaces, their functionalities, dimensions, configurations, and spatial relationships. Physical inspections were also conducted to evaluate the overall condition of facilities and sites.

The condition assessment process examined all school site facilities, evaluating the site against key areas such as:

- Accessibility: high-level observations of restrooms, casework, doors, walkways, etc.
- Building Exterior: Doors, windows, roof quality, painting, etc.
- Building Interior: Interior finish materials (paint, ceilings, for example)
- Building Security: Single-point-of-entry, access control hardware
- Electrical: Power adequacy/availability
- Mechanical: Heating, Ventilating and Air Conditioning systems
- Aesthetics

These components were organized in a matrix, that also includes the each building's age, year of the last modernization, and an overall scoring. The evaluations resulting from these assessments were instrumental in shaping campus development options and estimating costs related to site and facility enhancements.