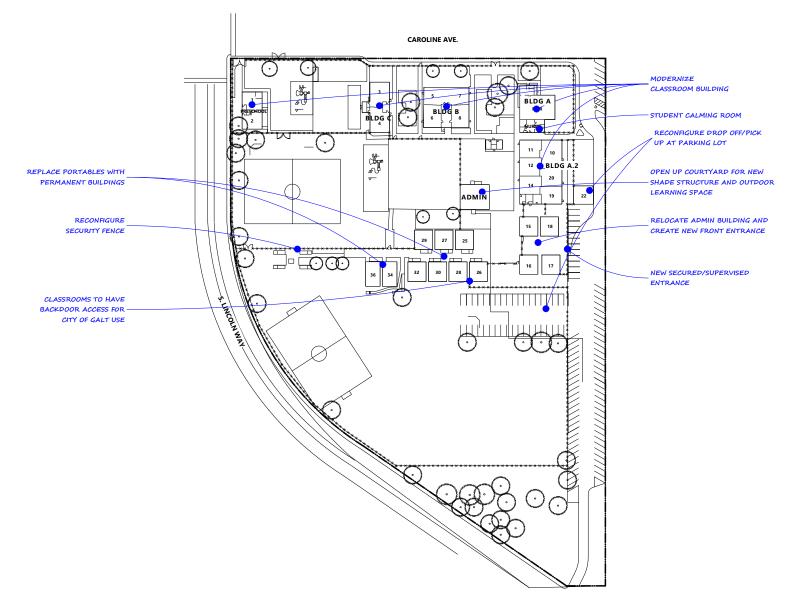

#### Vernon E. Greer Elementary School

| School Site Description        | 34 |
|--------------------------------|----|
| Facility Assessment            | 36 |
| Existing Utilization Site Plan | 40 |
| Stakeholders' Input            | 42 |
| Proposed Project List          | 47 |
| Proposed Master Plan           | 48 |
| Conclusion                     | 52 |
| Lake Canyon Elementary School  |    |
| School Site Description        | 58 |
| Facility Assessment            | 60 |
| Existing Utilization Site Plan | 64 |
| Stakeholders' Input            | 66 |
| Proposed Project List          | 71 |

### O4 SCHOOL SITE NEEDS & PLANNING

| Proposed Master Plan                       | 72  |
|--------------------------------------------|-----|
| Conclusion                                 | 74  |
| Marengo Ranch Elementary School            |     |
| School Site Description                    | 80  |
| Facility Assessment                        | 82  |
| Existing Utilization Site Plan             | 86  |
| Stakeholders' Input                        | 88  |
| Proposed Project List                      | 93  |
| Proposed Master Plan                       | 94  |
| Conclusion                                 | 96  |
| River Oaks Elementary School               |     |
| School Site Description                    | 102 |
| Facility Assessment                        | 104 |
| Existing Utilization Site Plan             | 108 |
| Stakeholders' Input                        | 110 |
| Proposed Project List                      | 115 |
| Proposed Master Plan                       | 116 |
| Conclusion                                 | 118 |
| Valley Oaks Elementary School              |     |
| School Site Description                    | 124 |
| Facility Assessment                        | 126 |
| Existing Utilization Site Plan             | 130 |
| Stakeholders' Input                        | 132 |
| Proposed Project List                      | 137 |
| Proposed Master Plan                       | 138 |
| Conclusion                                 | 140 |
| Fairsite Elementary & Early Learning Cente | r   |
| School Site Description                    | 146 |
| Facility Assessment                        | 148 |
| Existing Utilization Site Plan             | 152 |
| Stakeholders' Input                        | 154 |
| Proposed Project List                      | 159 |
| Proposed Master Plan                       | 160 |
| Conclusion                                 | 162 |

The plan addresses critical areas the creation of outdoor learning spaces, new shade, addition of gender-neutral restrooms, and the replacement of aging structures (relocatable buildings) and ensuring equity across all campuses. The Master Plan identifies strategies and implementation priorities for the new construction, modernization, and site work necessary to fulfill the District's standard educational requirements for their Pre-school - 8 students. The plan provides flexibility for the future and includes repair, replacement, or upgrade of existing assets to match the expected performance of new construction. The Master Plan also recognizes the District's LCAP goals and understands, they would like expanded learning and summer services that prioritize learning acceleration for learners in Pre-school - 8, continue to develop and expand dual language immersion (DLI) programs for preschool-kindergarten and increase Career Technical Education (CTE) and art programs. Throughout the planning process, common themes emerged from the data collected from users, campus administration, and executive leadership describing high-level, joint needs and goals across the district.

#### **COMMON OBJECTIVES DISTRICT-WIDE**

- Develop outdoor learning spaces for teaching, recreation, and curricular activities
- Provide shade structures throughout all school sites
- Modernization of aging facilities
- Need for additional parking & traffic flow reconfiguration
- Critical need to replace portables which are operating far beyond their lifespan
- Gender-neutral restrooms & inclusive spaces (special education, calming rooms, teacher/student wellness rooms)
- Upgrades to student play structures
- Provide improvements performing arts program spaces: storage, outdoor stages