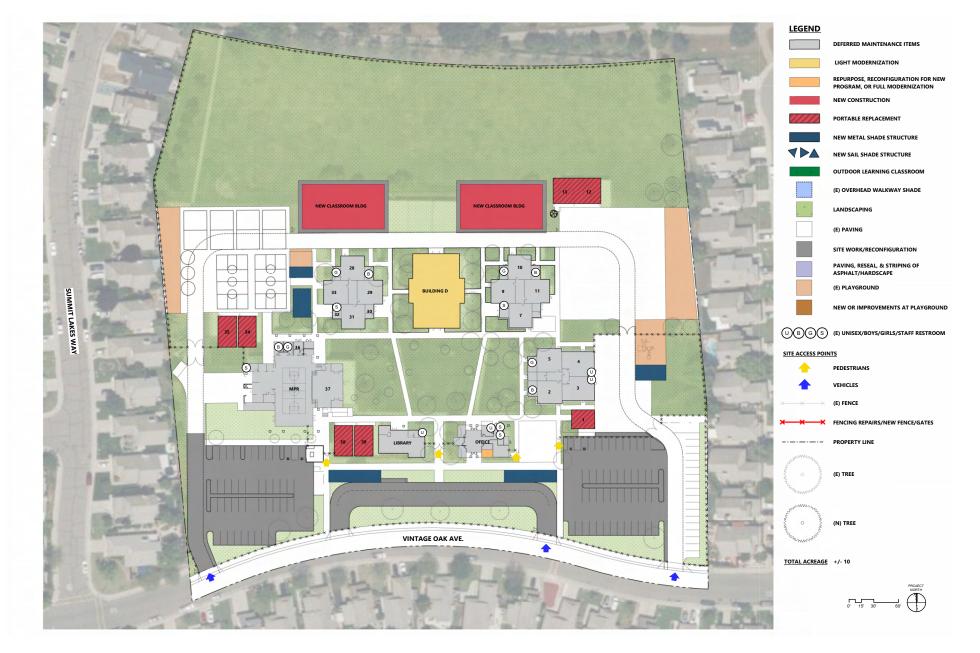

### O4 SCHOOL SITE NEEDS & PLANNING

| Proposed Master Plan                       | 72  |
|--------------------------------------------|-----|
| Conclusion                                 | 74  |
| Marengo Ranch Elementary School            |     |
| School Site Description                    | 80  |
| Facility Assessment                        | 82  |
| Existing Utilization Site Plan             | 86  |
| Stakeholders' Input                        | 88  |
| Proposed Project List                      | 93  |
| Proposed Master Plan                       | 94  |
| Conclusion                                 | 96  |
| River Oaks Elementary School               |     |
| School Site Description                    | 102 |
| Facility Assessment                        | 104 |
| Existing Utilization Site Plan             | 108 |
| Stakeholders' Input                        | 110 |
| Proposed Project List                      | 115 |
| Proposed Master Plan                       | 116 |
| Conclusion                                 | 118 |
| Valley Oaks Elementary School              |     |
| School Site Description                    | 124 |
| Facility Assessment                        | 126 |
| Existing Utilization Site Plan             | 130 |
| Stakeholders' Input                        | 132 |
| Proposed Project List                      | 137 |
| Proposed Master Plan                       | 138 |
| Conclusion                                 | 140 |
| Fairsite Elementary & Early Learning Cente | r   |
| School Site Description                    | 146 |
| Facility Assessment                        | 148 |
| Existing Utilization Site Plan             | 152 |
| Stakeholders' Input                        | 154 |
| Proposed Project List                      | 159 |
| Proposed Master Plan                       | 160 |
| Conclusion                                 | 162 |