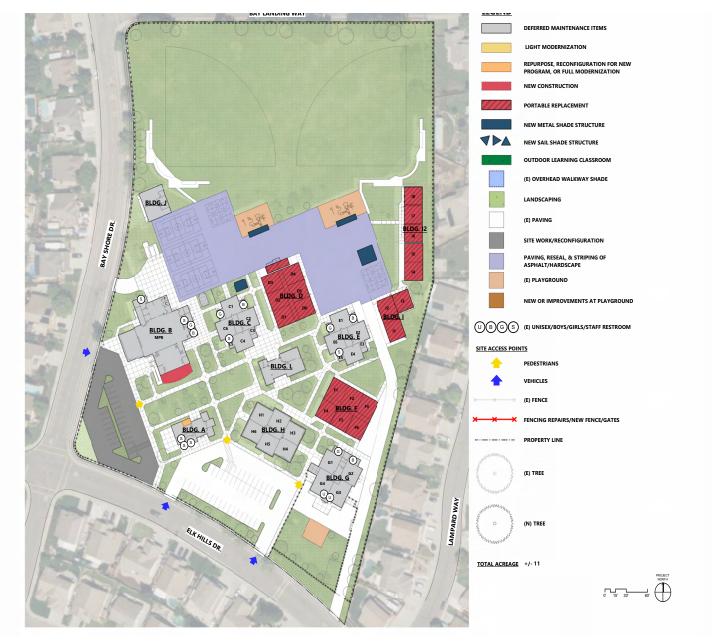

In addition to individual site assessments. the District and the Architect facilitated stakeholder meetings for both staff and community representatives for each school. Additionally, information was gathered by faculty, parents, and stakeholder input through a series of surveys to determine the needs of each site. Based upon the results of the Facilities Assessment and discussions with project stakeholders regarding campus goals, the Architect developed Conceptual Site Plans. In the Facilities Assessment phase, the team identified buildings which required little or no work, buildings which required minor modernization, buildings which required major modernization, and buildings recommended for demolition. These were identified on the Concept Site Plans and any new structures or other improvements incorporated into the proposed ultimate design. The District met with stakeholders from each campus to evaluate the proposed site plans and reconvened with the architects to discuss feedback. Refined Schematic Site Plans and related Preliminary Project Budgets related to the proposed scope were prepared and brought to the committee for review and discussion. 19six Architects worked with the District and staff throughout this process to ensure that the recommendations are in alignment.

#### Initial planning was performed to identify all needs and from a broad perspective consider goals and strategies with the unconstrained mindset of "What if we could do everything needed or wanted?" Then considering the estimated budgets associated with the resulting ideas, the team began a process of determining which projects and proposals were most important in alignment with the district's priorities and objectives. The goal was to create a prioritized list, overall and by campus, and draw a line on the list where projects met or did not meet the district's priorities and objectives.