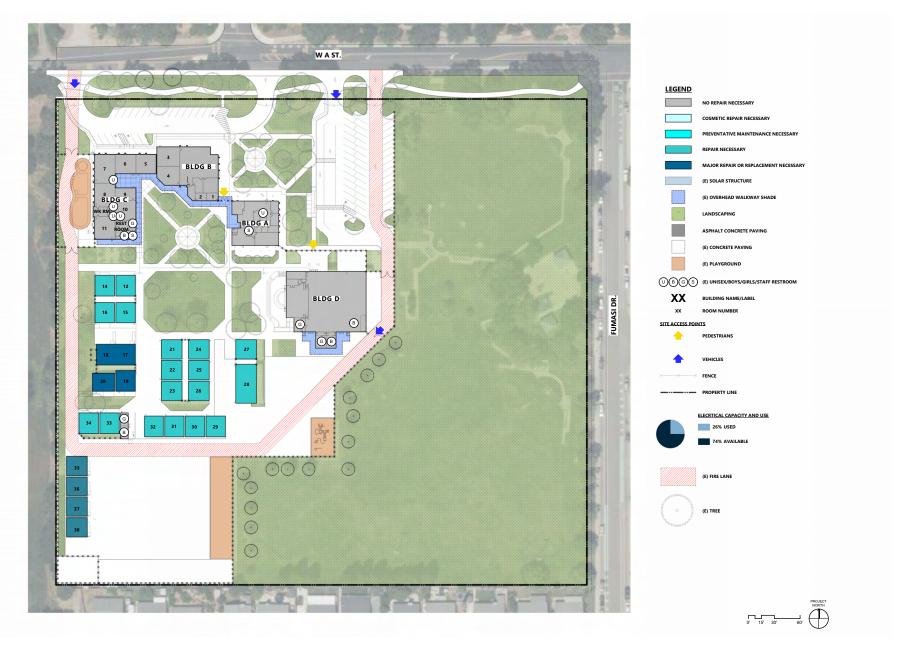

These components were organized in a matrix, that also includes the each building's age, year of the last modernization, and an overall scoring. The evaluations resulting from these assessments were instrumental in shaping campus development options and estimating costs related to site and facility enhancements.