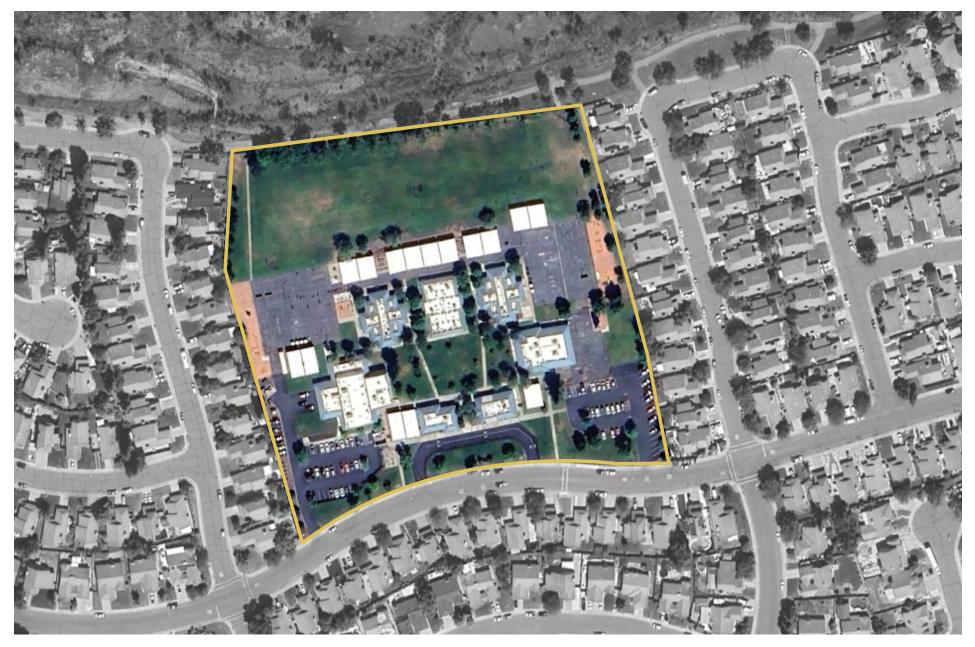

#### ELEMENTARY SCHOOLS

Vernon E Greer Elementary School - 248 W A St, Galt, CA 95632 Lake Canyon Elementary School - 800 Lake Canyon Ave, Galt, CA 95632 Marengo Ranch Elementary School - 1000 Elk Hills Dr, Galt, CA 95632 River Oaks Elementary School - 905 Vintage Oak Ave, Galt, CA 95632 Valley Oaks Elementary School - 21 C St, Galt, CA 95632 Fairsite Elementary & Early Learning Center - 902 Caroline Ave, Galt, CA 95632

# CONDITION ASSESSMENT: SUMMARY

A pivotal aspect of the FMP data collection process entails conducting thorough site observations and assessing the existing conditions. This assessment initiative commences with gaining insight into the current campus layout and the utilization of existing spaces. The assessments serve the dual purpose of determining the feasibility of modifying or repurposing buildings or spaces to accommodate present or future functions, as well as estimating the costs associated with modernization or repurposing efforts. Furthermore, these assessments may provide justification for the removal of buildings or sections thereof to facilitate new construction projects. The process included site walks and drawing review by electrical engineers, as well as the architectural team. Following a comprehensive review of existing blueprints and As-Built documents provided by the District, our team developed utilization plans to document an inventory of spaces, their functionalities, dimensions, configurations, and spatial relationships. Physical inspections were also conducted to evaluate the overall condition of facilities and sites.