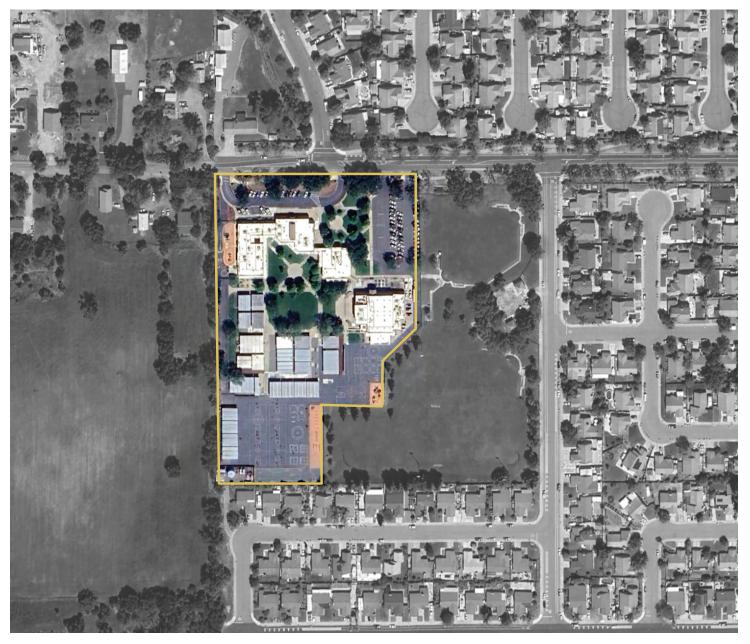

# GALT JOINT UNION ELEMENTARY SCHOOL DISTRICTFACILITIES MASTER PLAN PROCESSFACILITIESEVALUATION AND PRIORITIZATIONASSESSMENTPLANNING

19six Architects met with District representatives to strategize the process and then visited each of the sites to document the entire campus to determine the priority of needs. Each building on each campus was evaluated for condition and campus-specific strengths, issues and challenges were documented and brought back to the steering committee to discuss as a team. Sites were evaluated considering parking, traffic flow for drop off and pick up, adequacy of hard court and turf play areas, site drainage, adequacy of shade, and site accessibility. The District also provided archive information and facilities roofing and HVAC replacement information as well as recommendations for the Architect's use.

# CONDITION ASSESSMENT: SUMMARY

A pivotal aspect of the FMP data collection process entails conducting thorough site observations and assessing the existing conditions. This assessment initiative commences with gaining insight into the current campus layout and the utilization of existing spaces. The assessments serve the dual purpose of determining the feasibility of modifying or repurposing buildings or spaces to accommodate present or future functions, as well as estimating the costs associated with modernization or repurposing efforts. Furthermore, these assessments may provide justification for the removal of buildings or sections thereof to facilitate new construction projects. The process included site walks and drawing review by electrical engineers, as well as the architectural team. Following a comprehensive review of existing blueprints and As-Built documents provided by the District, our team developed utilization plans to document an inventory of spaces, their functionalities, dimensions, configurations, and spatial relationships. Physical inspections were also conducted to evaluate the overall condition of facilities and sites.