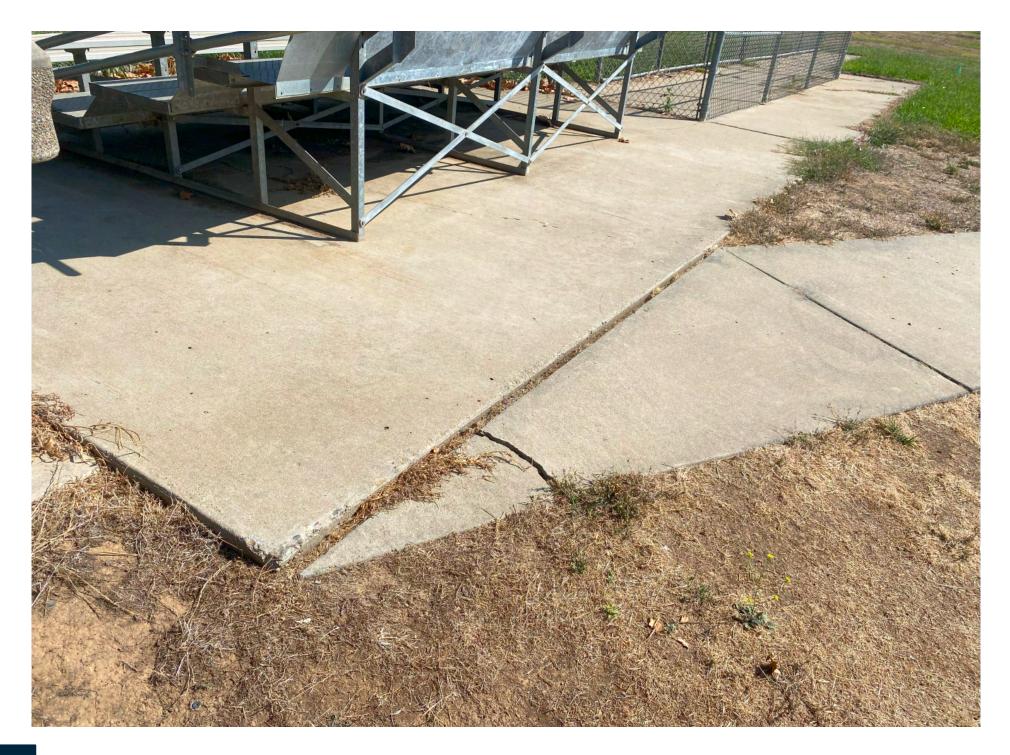

# CONDITION ASSESSMENT: SUMMARY

A pivotal aspect of the FMP data collection process entails conducting thorough site observations and assessing the existing conditions. This assessment initiative commences with gaining insight into the current campus layout and the utilization of existing spaces. The assessments serve the dual purpose of determining the feasibility of modifying or repurposing buildings or spaces to accommodate present or future functions, as well as estimating the costs associated with modernization or repurposing efforts. Furthermore, these assessments may provide justification for the removal of buildings or sections thereof to facilitate new construction projects. The process included site walks and drawing review by electrical engineers, as well as the architectural team. Following a comprehensive review of existing blueprints and As-Built documents provided by the District, our team developed utilization plans to document an inventory of spaces, their functionalities, dimensions, configurations, and spatial relationships. Physical inspections were also conducted to evaluate the overall condition of facilities and sites.

The condition assessment process examined all school site facilities, evaluating the site against key areas such as:

- Accessibility: high-level observations of restrooms, casework, doors, walkways, etc.
- Building Exterior: Doors, windows, roof quality, painting, etc.
- Building Interior: Interior finish materials (paint, ceilings, for example)
- Building Security: Single-point-of-entry, access control hardware
- Electrical: Power adequacy/availability
- Mechanical: Heating, Ventilating and Air Conditioning systems
- Aesthetics

These components were organized in a matrix, that also includes the each building's age, year of the last modernization, and an overall scoring. The evaluations resulting from these assessments were instrumental in shaping campus development options and estimating costs related to site and facility enhancements.