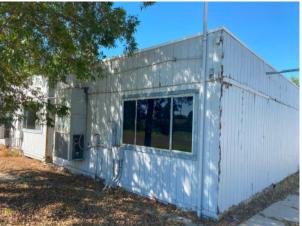

# CONDITION ASSESSMENT: SUMMARY

A pivotal aspect of the FMP data collection process entails conducting thorough site observations and assessing the existing conditions. This assessment initiative commences with gaining insight into the current campus layout and the utilization of existing spaces. The assessments serve the dual purpose of determining the feasibility of modifying or repurposing buildings or spaces to accommodate present or future functions, as well as estimating the costs associated with modernization or repurposing efforts. Furthermore, these assessments may provide justification for the removal of buildings or sections thereof to facilitate new construction projects. The process included site walks and drawing review by electrical engineers, as well as the architectural team. Following a comprehensive review of existing blueprints and As-Built documents provided by the District, our team developed utilization plans to document an inventory of spaces, their functionalities, dimensions, configurations, and spatial relationships. Physical inspections were also conducted to evaluate the overall condition of facilities and sites.

The condition assessment process examined all school site facilities, evaluating the site against key areas such as:

- Accessibility: high-level observations of restrooms, casework, doors, walkways, etc.
- Building Exterior: Doors, windows, roof quality, painting, etc.
- Building Interior: Interior finish materials (paint, ceilings, for example)
- Building Security: Single-point-of-entry, access control hardware
- Electrical: Power adequacy/availability
- Mechanical: Heating, Ventilating and Air Conditioning systems
- Aesthetics

These components were organized in a matrix, that also includes the each building's age, year of the last modernization, and an overall scoring. The evaluations resulting from these assessments were instrumental in shaping campus development options and estimating costs related to site and facility enhancements.