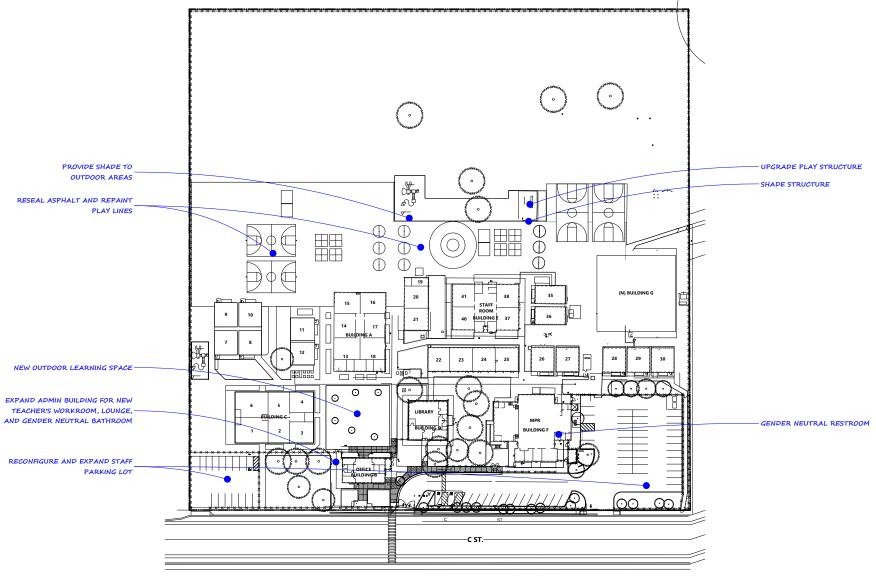

The plan addresses critical areas the creation of outdoor learning spaces, new shade, addition of gender-neutral restrooms, and the replacement of aging structures (relocatable buildings) and ensuring equity across all campuses. The Master Plan identifies strategies and implementation priorities for the new construction, modernization, and site work necessary to fulfill the District's standard educational requirements for their Pre-school - 8 students. The plan provides flexibility for the future and includes repair, replacement, or upgrade of existing assets to match the expected performance of new construction. The Master Plan also recognizes the District's LCAP goals and understands, they would like expanded learning and summer services that prioritize learning acceleration for learners in Pre-school - 8, continue to develop and expand dual language immersion (DLI) programs for preschool-kindergarten and increase Career Technical Education (CTE) and art programs. Throughout the planning process, common themes emerged from the data collected from users, campus administration, and executive leadership describing high-level, joint needs and goals across the district.

#### **COMMON OBJECTIVES DISTRICT-WIDE**

- Develop outdoor learning spaces for teaching, recreation, and curricular activities
- Provide shade structures throughout all school sites
- Modernization of aging facilities
- Need for additional parking & traffic flow reconfiguration
- Critical need to replace portables which are operating far beyond their lifespan
- Gender-neutral restrooms & inclusive spaces (special education, calming rooms, teacher/student wellness rooms)
- Upgrades to student play structures
- Provide improvements performing arts program spaces: storage, outdoor stages