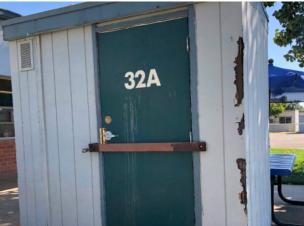

The condition assessment process examined all school site facilities, evaluating the site against key areas such as:

- Accessibility: high-level observations of restrooms, casework, doors, walkways, etc.
- Building Exterior: Doors, windows, roof quality, painting, etc.
- Building Interior: Interior finish materials (paint, ceilings, for example)
- Building Security: Single-point-of-entry, access control hardware
- Electrical: Power adequacy/availability
- Mechanical: Heating, Ventilating and Air Conditioning systems
- Aesthetics

These components were organized in a matrix, that also includes the each building's age, year of the last modernization, and an overall scoring. The evaluations resulting from these assessments were instrumental in shaping campus development options and estimating costs related to site and facility enhancements.