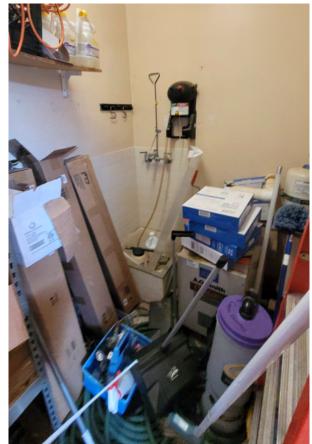

# CONDITION ASSESSMENT: SUMMARY

A pivotal aspect of the FMP data collection process entails conducting thorough site observations and assessing the existing conditions. This assessment initiative commences with gaining insight into the current campus layout and the utilization of existing spaces. The assessments serve the dual purpose of determining the feasibility of modifying or repurposing buildings or spaces to accommodate present or future functions, as well as estimating the costs associated with modernization or repurposing efforts. Furthermore, these assessments may provide justification for the removal of buildings or sections thereof to facilitate new construction projects. The process included site walks and drawing review by electrical engineers, as well as the architectural team. Following a comprehensive review of existing blueprints and As-Built documents provided by the District, our team developed utilization plans to document an inventory of spaces, their functionalities, dimensions, configurations, and spatial relationships. Physical inspections were also conducted to evaluate the overall condition of facilities and sites.

The condition assessment process examined all school site facilities, evaluating the site against key areas such as:

- Accessibility: high-level observations of restrooms, casework, doors, walkways, etc.
- Building Exterior: Doors, windows, roof quality, painting, etc.
- Building Interior: Interior finish materials (paint, ceilings, for example)
- Building Security: Single-point-of-entry, access control hardware
- Electrical: Power adequacy/availability
- Mechanical: Heating, Ventilating and Air Conditioning systems
- Aesthetics

These components were organized in a matrix, that also includes the each building's age, year of the last modernization, and an overall scoring. The evaluations resulting from these assessments were instrumental in shaping campus development options and estimating costs related to site and facility enhancements.