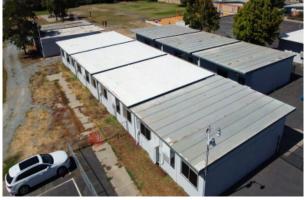

# CONDITION ASSESSMENT: SUMMARY

A pivotal aspect of the FMP data collection process entails conducting thorough site observations and assessing the existing conditions. This assessment initiative commences with gaining insight into the current campus layout and the utilization of existing spaces. The assessments serve the dual purpose of determining the feasibility of modifying or repurposing buildings or spaces to accommodate present or future functions, as well as estimating the costs associated with modernization or repurposing efforts. Furthermore, these assessments may provide justification for the removal of buildings or sections thereof to facilitate new construction projects. The process included site walks and drawing review by electrical engineers, as well as the architectural team. Following a comprehensive review of existing blueprints and As-Built documents provided by the District, our team developed utilization plans to document an inventory of spaces, their functionalities, dimensions, configurations, and spatial relationships. Physical inspections were also conducted to evaluate the overall condition of facilities and sites.

The condition assessment process examined all school site facilities, evaluating the site against key areas such as:

- Accessibility: high-level observations of restrooms, casework, doors, walkways, etc.
- Building Exterior: Doors, windows, roof quality, painting, etc.
- Building Interior: Interior finish materials (paint, ceilings, for example)
- Building Security: Single-point-of-entry, access control hardware
- Electrical: Power adequacy/availability
- Mechanical: Heating, Ventilating and Air Conditioning systems
- Aesthetics

These components were organized in a matrix, that also includes the each building's age, year of the last modernization, and an overall scoring. The evaluations resulting from these assessments were instrumental in shaping campus development options and estimating costs related to site and facility enhancements.