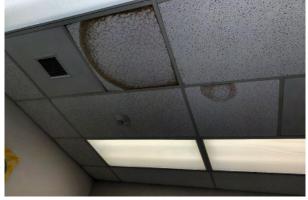

The condition assessment process examined all school site facilities, evaluating the site against key areas such as:

- Accessibility: high-level observations of restrooms, casework, doors, walkways, etc.
- Building Exterior: Doors, windows, roof quality, painting, etc.
- Building Interior: Interior finish materials (paint, ceilings, for example)
- Building Security: Single-point-of-entry, access control hardware
- Electrical: Power adequacy/availability
- Mechanical: Heating, Ventilating and Air Conditioning systems
- Aesthetics

These components were organized in a matrix, that also includes the each building's age, year of the last modernization, and an overall scoring. The evaluations resulting from these assessments were instrumental in shaping campus development options and estimating costs related to site and facility enhancements.