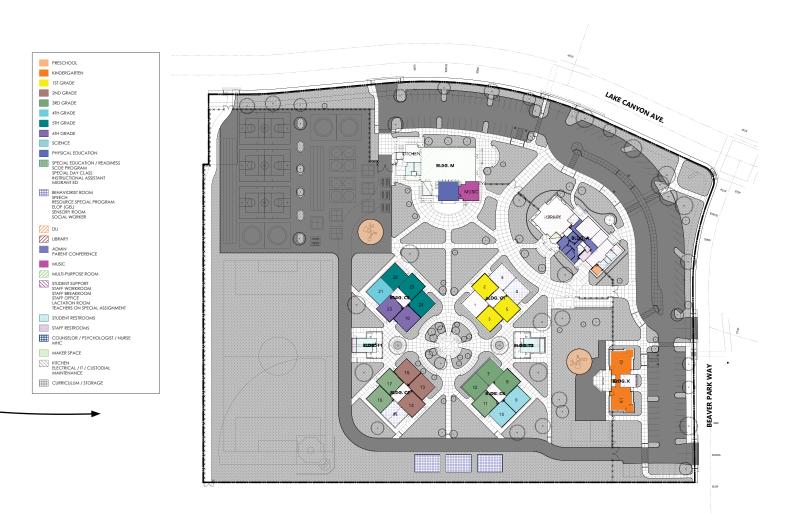

# GALT JOINT UNION ELEMENTARY SCHOOL DISTRICT

This comparison chart outlines the 2023-2024 student and staff population and the current utilization of school facilities, including quantity and area allotment by program. The intent of this matrix is to itemize the programs provided on a campus-by-campus basis to assist in identifying current and future needs as the student demographic and curriculum continues to evolve.