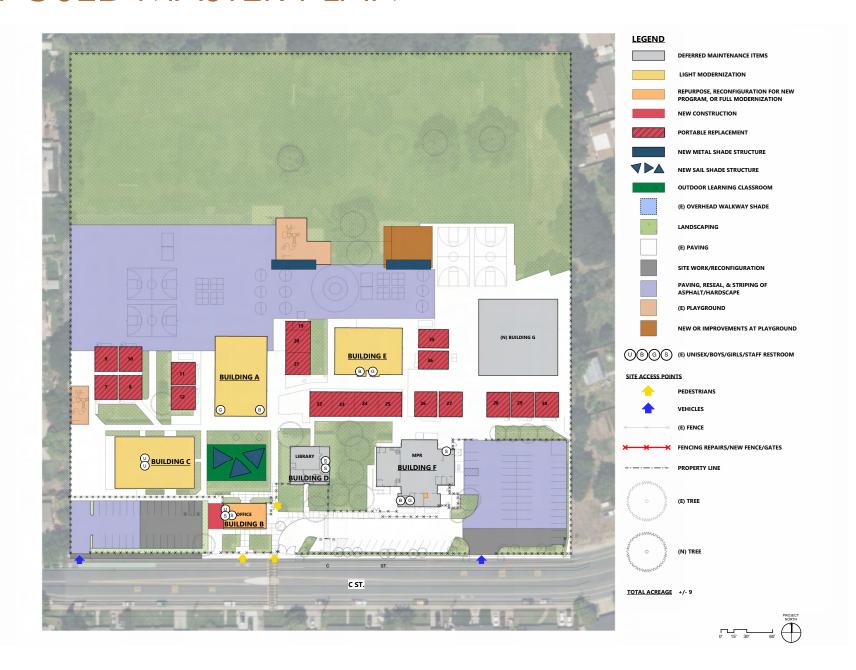

# LEVELS OF MODERNIZATION

The following describes scope of the varying levels of modernization to take place at campus facilities, as identified in the conceptual planning phase later in this document.

#### LIGHT MODERNIZATION OF EXISTING BUILDING

- Protect (E) Conditions
- Interior Paint
- Replace Flooring Non Wet Areas
- New Tackable Walls (2) Walls
- Replace HVAC Equipment In Kind
- Replace Building/ Site EMS/ BMS
- Replace Building/ Site Fire Alarm
- Replace Building/ Site PA/ Clock/ Bell

#### MID LEVEL MODERNIZATION OF EXISTING BUILDING

- Protect (E) Conditions
- Interior Partitions
- Interior Doors
- Interior Finishes
- Misc. Specialties (casework, program, etc)
- Plumbing
- Replace HVAC Equipment In Kind
- Add HVAC Distribution
- Replace Building/ Site EMS/ BMS
- Lighting
- Power Convenience Only
- Data 6 drops per room
- Audio/ Visual/ Technology
- Replace Building/ Site Fire Alarm
- Replace Building/ Site PA/ Clock/ Bell

#### FULL MODERNIZATION OF EXISTING BUILDING

- Protect (E) Conditions
- Structural/ Seismic Mandates
- New Exterior Fenestations/ Finishes
- Interior Partitions
- Interior Doors
- Interior Finishes
- Misc. Specialties (casework, program, etc)
- Fire Protection
- Plumbing
- Replace HVAC Equipment In Kind
- Add HVAC Distribution
- Replace Building/ Site EMS/ BMS
- Lighting
- Power Convenience Only
- Data 6 drops per room
- Audio/ Visual/ Technology
- Replace Building/ Site Fire Alarm
- Replace Building/ Site PA/ Clock/ Bell
- Replace Building/ Site PA/ Clock/ Bell