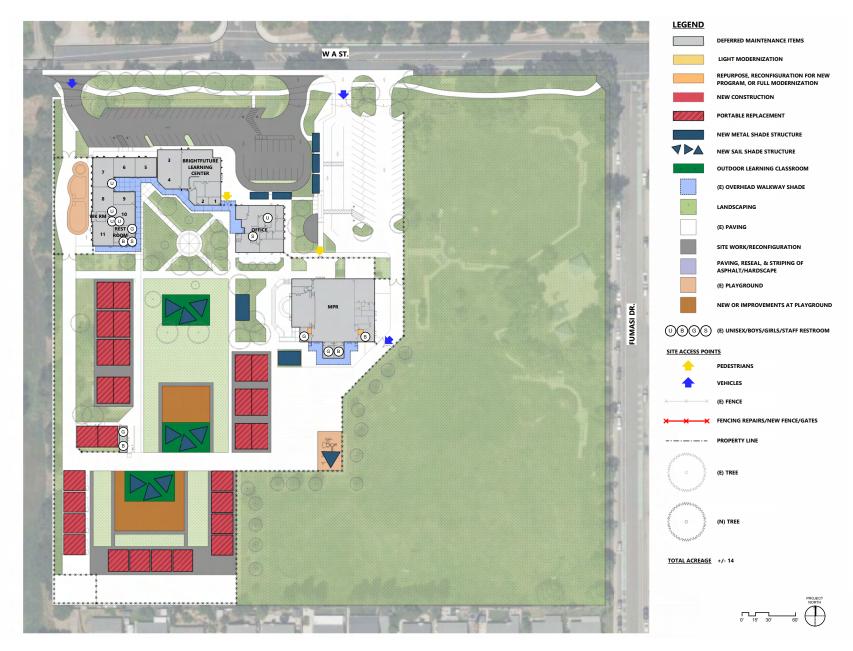

|             |

## • Sequenced in-kind replacement of the campus's aging relocatable classrooms at new area aligning to the southern perimeters of site to create a centralized campus courtyard and recreation area. Rooms impacted: 12, 13, 14, 15, 16, 17, 18, 19, 20, 21, 22, 23, 24, 25, 26, 27, 28, 29, 30, 31, 32, 33, 34, 35, 36, 37 & 38. Project scope includes associated sitework and utilities.

OPINION OF PROBABLE COST: \$29,726,800

¢1 544 000

## **GENDER-NEUTRAL RESTROOM**

• Provide a single-user gender-neutral restroom at the Multi-Purpose Room (Building M).

OPINION OF PROBABLE COST: \$85,900

## GALT JOINT UNION ELEMENTARY SCHOOL DISTRICT | VERNON E. GREER ELEMENTARY SCHOOL PROPOSED MASTER PLAN - OPTION 2



















In conclusion, the assessment of Vernon E. Greer Elementary School highlights the need for several key improvements to improve its functionality and aesthetics. Both proposed master plans address the need for reconfiguring the parking lot, improving usability of outdoor spaces, and replacement of the aging portable classroom facilities. The key difference between the plans being the proposed locations of new classroom buildings. Option 1 is better positioned for incremental replacement of each classroom block while Option 2 provides the opportunity to increase efficiency, flow, and usability from a site planning perspective. Selection between the two options will depend on the school's priorities, budget constraints, and long-term vision for the campus. With either option