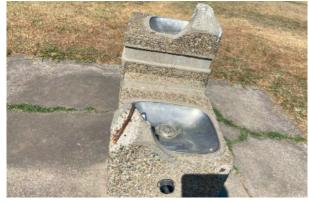

# CONDITION ASSESSMENT: SUMMARY

A pivotal aspect of the FMP data collection process entails conducting thorough site observations and assessing the existing conditions. This assessment initiative commences with gaining insight into the current campus layout and the utilization of existing spaces. The assessments serve the dual purpose of determining the feasibility of modifying or repurposing buildings or spaces to accommodate present or future functions, as well as estimating the costs associated with modernization or repurposing efforts. Furthermore, these assessments may provide justification for the removal of buildings or sections thereof to facilitate new construction projects. The process included site walks and drawing review by electrical engineers, as well as the architectural team. Following a comprehensive review of existing blueprints and As-Built documents provided by the District, our team developed utilization plans to document an inventory of spaces, their functionalities, dimensions, configurations, and spatial relationships. Physical inspections were also conducted to evaluate the overall condition of facilities and sites.

The condition assessment process examined all school site facilities, evaluating the site against key areas such as:

- Accessibility: high-level observations of restrooms, casework, doors, walkways, etc.
- Building Exterior: Doors, windows, roof quality, painting, etc.
- Building Interior: Interior finish materials (paint, ceilings, for example)
- Building Security: Single-point-of-entry, access control hardware
- Electrical: Power adequacy/availability
- Mechanical: Heating, Ventilating and Air Conditioning systems
- Aesthetics

These components were organized in a matrix, that also includes the each building's age, year of the last modernization, and an overall scoring. The evaluations resulting from these assessments were instrumental in shaping campus development options and estimating costs related to site and facility enhancements.