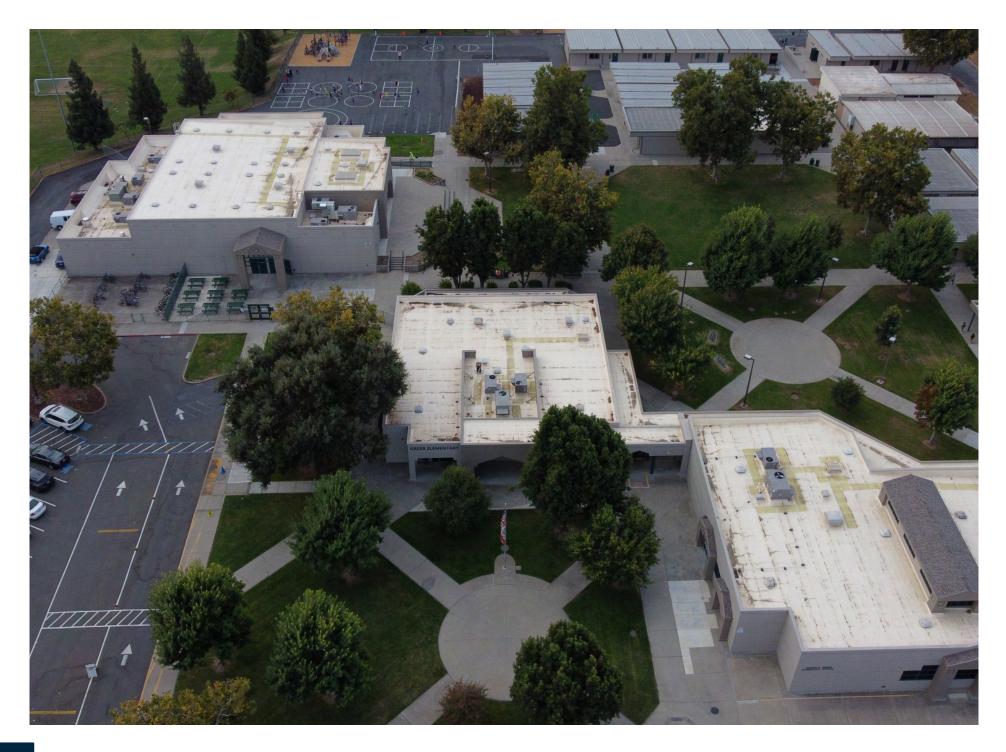

# CONDITION ASSESSMENT: SUMMARY

A pivotal aspect of the FMP data collection process entails conducting thorough site observations and assessing the existing conditions. This assessment initiative commences with gaining insight into the current campus layout and the utilization of existing spaces. The assessments serve the dual purpose of determining the feasibility of modifying or repurposing buildings or spaces to accommodate present or future functions, as well as estimating the costs associated with modernization or repurposing efforts. Furthermore, these assessments may provide justification for the removal of buildings or sections thereof to facilitate new construction projects. The process included site walks and drawing review by electrical engineers, as well as the architectural team. Following a comprehensive review of existing blueprints and As-Built documents provided by the District, our team developed utilization plans to document an inventory of spaces, their functionalities, dimensions, configurations, and spatial relationships. Physical inspections were also conducted to evaluate the overall condition of facilities and sites.