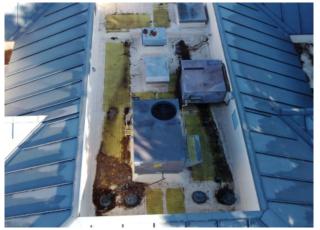

The condition assessment process examined all school site facilities, evaluating the site against key areas such as:

- Accessibility: high-level observations of restrooms, casework, doors, walkways, etc.
- Building Exterior: Doors, windows, roof quality, painting, etc.
- Building Interior: Interior finish materials (paint, ceilings, for example)
- Building Security: Single-point-of-entry, access control hardware
- Electrical: Power adequacy/availability
- Mechanical: Heating, Ventilating and Air Conditioning systems
- Aesthetics

These components were organized in a matrix, that also includes the each building's age, year of the last modernization, and an overall scoring. The evaluations resulting from these assessments were instrumental in shaping campus development options and estimating costs related to site and facility enhancements.