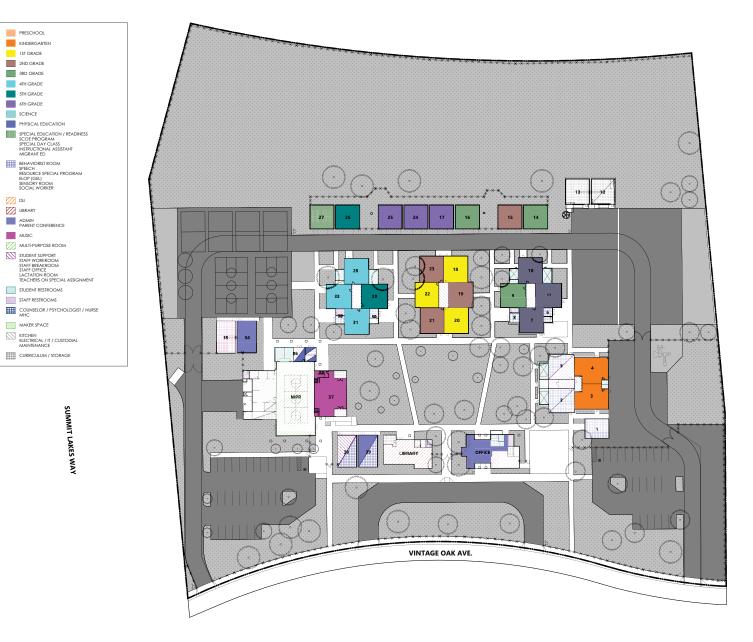

# GALT JOINT UNION ELEMENTARY SCHOOL DISTRICT

This comparison chart outlines the 2023-2024 student and staff population and the current utilization of school facilities, including quantity and area allotment by program. The intent of this matrix is to itemize the programs provided on a campus-by-campus basis to assist in identifying current and future needs as the student demographic and curriculum continues to evolve.