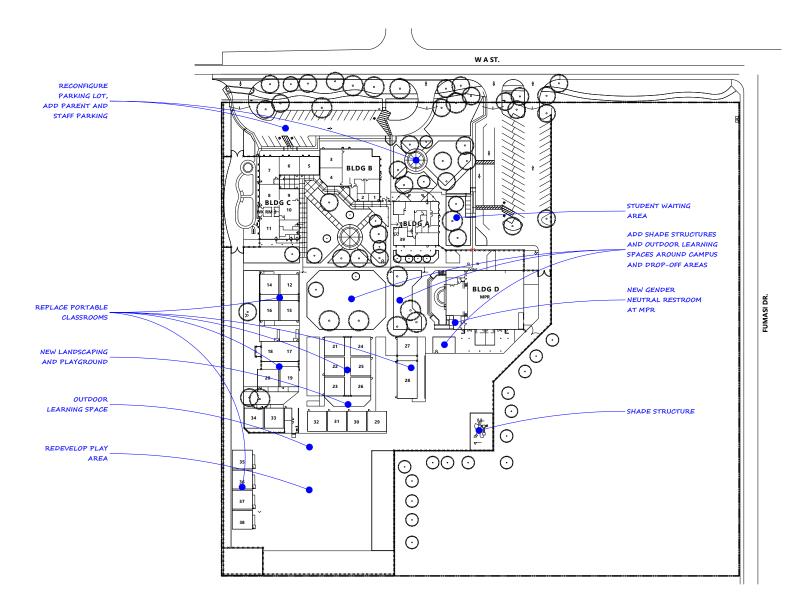

The plan addresses critical areas the creation of outdoor learning spaces, new shade, addition of gender-neutral restrooms, and the replacement of aging structures (relocatable buildings) and ensuring equity across all campuses. The Master Plan identifies strategies and implementation priorities for the new construction, modernization, and site work necessary to fulfill the District's standard educational requirements for their Pre-school - 8 students. The plan provides flexibility for the future and includes repair, replacement, or upgrade of existing assets to match the expected performance of new construction. The Master Plan also recognizes the District's LCAP goals and understands, they would like expanded learning and summer services that prioritize learning acceleration for learners in Pre-school - 8, continue to develop and expand dual language immersion (DLI) programs for preschool-kindergarten and increase Career Technical Education (CTE) and art programs. Throughout the planning process, common themes emerged from the data collected from users, campus administration, and executive leadership describing high-level, joint needs and goals across the district.

#### **COMMON OBJECTIVES DISTRICT-WIDE**

- Develop outdoor learning spaces for teaching, recreation, and curricular activities
- Provide shade structures throughout all school sites
- Modernization of aging facilities
- Need for additional parking & traffic flow reconfiguration
- Critical need to replace portables which are operating far beyond their lifespan
- Gender-neutral restrooms & inclusive spaces (special education, calming rooms, teacher/student wellness rooms)
- Upgrades to student play structures
- Provide improvements performing arts program spaces: storage, outdoor stages