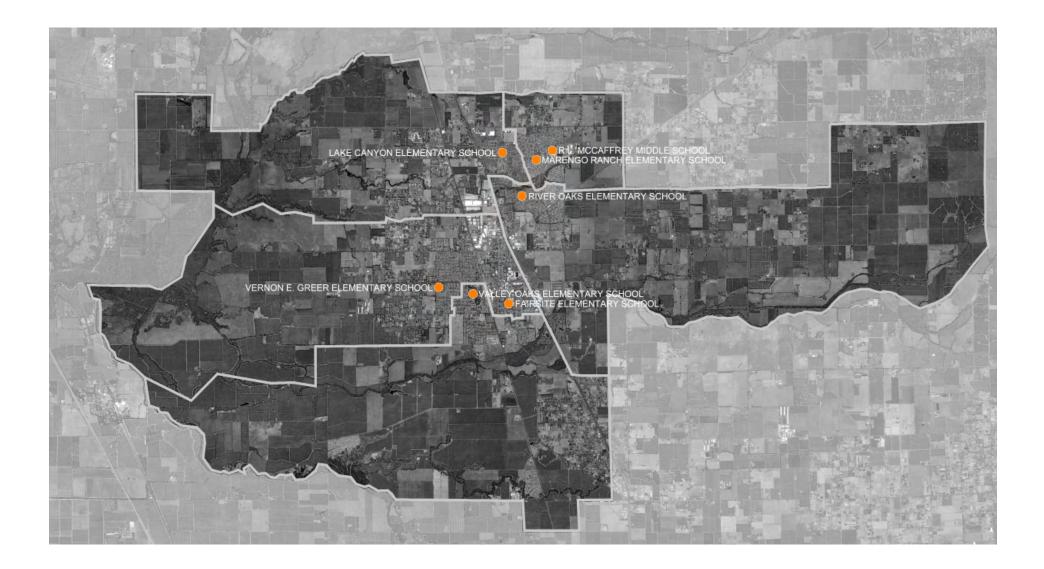

#### ELEMENTARY SCHOOLS

Vernon E Greer Elementary School - 248 W A St, Galt, CA 95632 Lake Canyon Elementary School - 800 Lake Canyon Ave, Galt, CA 95632 Marengo Ranch Elementary School - 1000 Elk Hills Dr, Galt, CA 95632 River Oaks Elementary School - 905 Vintage Oak Ave, Galt, CA 95632 Valley Oaks Elementary School - 21 C St, Galt, CA 95632 Fairsite Elementary & Early Learning Center - 902 Caroline Ave, Galt, CA 95632

#### MIDDLE SCHOOLS

Robert L McCaffrey Middle School - 997 Park Terrace Dr, Galt, CA 95632