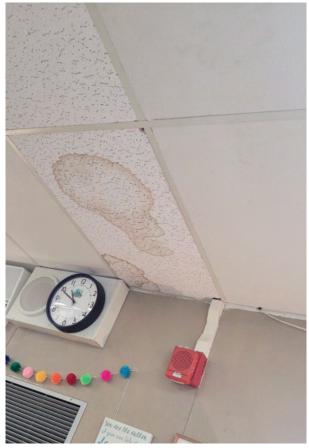

The condition assessment process examined all school site facilities, evaluating the site against key areas such as:

- Accessibility: high-level observations of restrooms, casework, doors, walkways, etc.
- Building Exterior: Doors, windows, roof quality, painting, etc.
- Building Interior: Interior finish materials (paint, ceilings, for example)
- Building Security: Single-point-of-entry, access control hardware
- Electrical: Power adequacy/availability
- Mechanical: Heating, Ventilating and Air Conditioning systems
- Aesthetics

These components were organized in a matrix, that also includes the each building's age, year of the last modernization, and an overall scoring. The evaluations resulting from these assessments were instrumental in shaping campus development options and estimating costs related to site and facility enhancements.