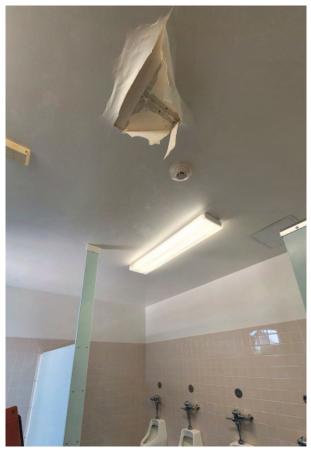

# CONDITION ASSESSMENT: SUMMARY

A pivotal aspect of the FMP data collection process entails conducting thorough site observations and assessing the existing conditions. This assessment initiative commences with gaining insight into the current campus layout and the utilization of existing spaces. The assessments serve the dual purpose of determining the feasibility of modifying or repurposing buildings or spaces to accommodate present or future functions, as well as estimating the costs associated with modernization or repurposing efforts. Furthermore, these assessments may provide justification for the removal of buildings or sections thereof to facilitate new construction projects. The process included site walks and drawing review by electrical engineers, as well as the architectural team. Following a comprehensive review of existing blueprints and As-Built documents provided by the District, our team developed utilization plans to document an inventory of spaces, their functionalities, dimensions, configurations, and spatial relationships. Physical inspections were also conducted to evaluate the overall condition of facilities and sites.

The condition assessment process examined all school site facilities, evaluating the site against key areas such as:

- Accessibility: high-level observations of restrooms, casework, doors, walkways, etc.
- Building Exterior: Doors, windows, roof quality, painting, etc.
- Building Interior: Interior finish materials (paint, ceilings, for example)
- Building Security: Single-point-of-entry, access control hardware
- Electrical: Power adequacy/availability
- Mechanical: Heating, Ventilating and Air Conditioning systems
- Aesthetics