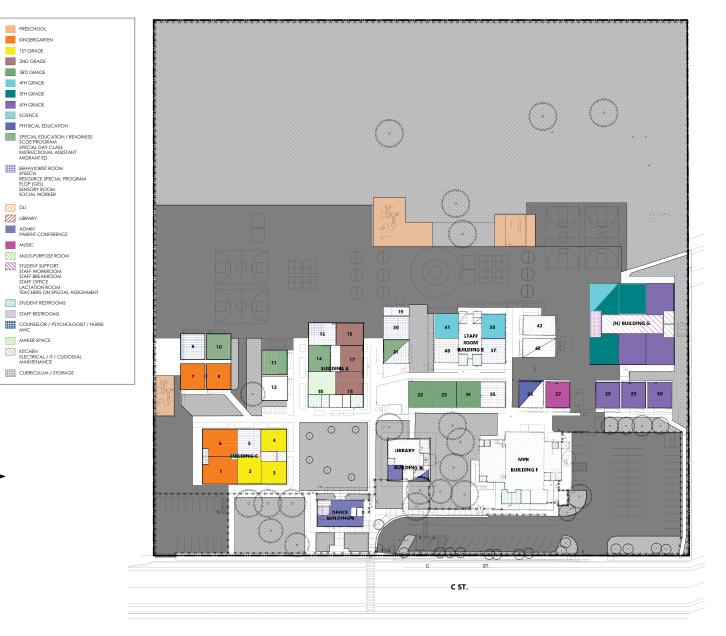

# CONDITION ASSESSMENT: SUMMARY

A pivotal aspect of the FMP data collection process entails conducting thorough site observations and assessing the existing conditions. This assessment initiative commences with gaining insight into the current campus layout and the utilization of existing spaces. The assessments serve the dual purpose of determining the feasibility of modifying or repurposing buildings or spaces to accommodate present or future functions, as well as estimating the costs associated with modernization or repurposing efforts. Furthermore, these assessments may provide justification for the removal of buildings or sections thereof to facilitate new construction projects. The process included site walks and drawing review by electrical engineers, as well as the architectural team. Following a comprehensive review of existing blueprints and As-Built documents provided by the District, our team developed utilization plans to document an inventory of spaces, their functionalities, dimensions, configurations, and spatial relationships. Physical inspections were also conducted to evaluate the overall condition of facilities and sites.

These components were organized in a matrix, that also includes the each building's age, year of the last modernization, and an overall scoring. The evaluations resulting from these assessments were instrumental in shaping campus development options and estimating costs related to site and facility enhancements.

# GALT JOINT UNION ELEMENTARY SCHOOL DISTRICT

This comparison chart outlines the 2023-2024 student and staff population and the current utilization of school facilities, including quantity and area allotment by program. The intent of this matrix is to itemize the programs provided on a campus-by-campus basis to assist in identifying current and future needs as the student demographic and curriculum continues to evolve.