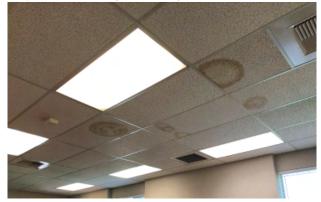

# CONDITION ASSESSMENT: SUMMARY

A pivotal aspect of the FMP data collection process entails conducting thorough site observations and assessing the existing conditions. This assessment initiative commences with gaining insight into the current campus layout and the utilization of existing spaces. The assessments serve the dual purpose of determining the feasibility of modifying or repurposing buildings or spaces to accommodate present or future functions, as well as estimating the costs associated with modernization or repurposing efforts. Furthermore, these assessments may provide justification for the removal of buildings or sections thereof to facilitate new construction projects. The process included site walks and drawing review by electrical engineers, as well as the architectural team. Following a comprehensive review of existing blueprints and As-Built documents provided by the District, our team developed utilization plans to document an inventory of spaces, their functionalities, dimensions, configurations, and spatial relationships. Physical inspections were also conducted to evaluate the overall condition of facilities and sites.

The condition assessment process examined all school site facilities, evaluating the site against key areas such as:

- Accessibility: high-level observations of restrooms, casework, doors, walkways, etc.
- Building Exterior: Doors, windows, roof quality, painting, etc.
- Building Interior: Interior finish materials (paint, ceilings, for example)
- Building Security: Single-point-of-entry, access control hardware
- Electrical: Power adequacy/availability
- Mechanical: Heating, Ventilating and Air Conditioning systems
- Aesthetics

These components were organized in a matrix, that also includes the each building's age, year of the last modernization, and an overall scoring. The evaluations resulting from these assessments were instrumental in shaping campus development options and estimating costs related to site and facility enhancements.