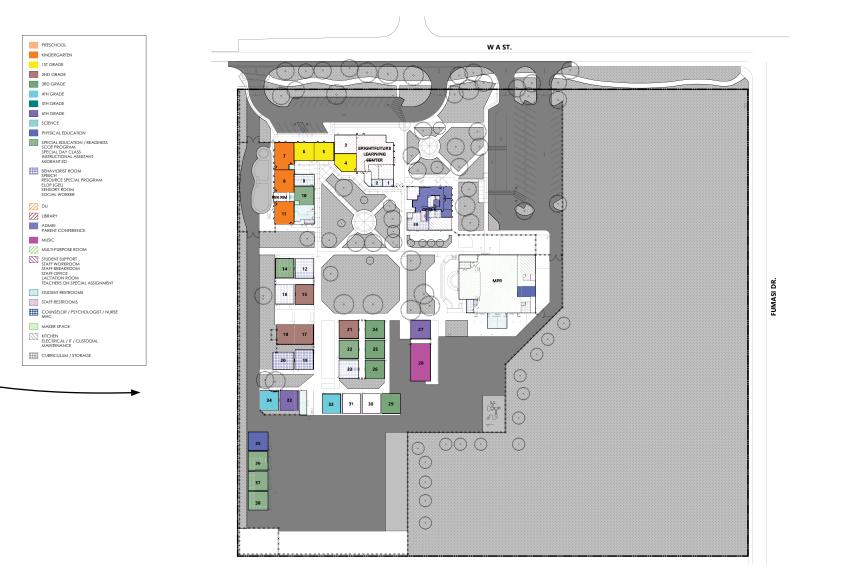

# GALT JOINT UNION ELEMENTARY SCHOOL DISTRICT

This comparison chart outlines the 2023-2024 student and staff population and the current utilization of school facilities, including quantity and area allotment by program. The intent of this matrix is to itemize the programs provided on a campus-by-campus basis to assist in identifying current and future needs as the student demographic and curriculum continues to evolve.