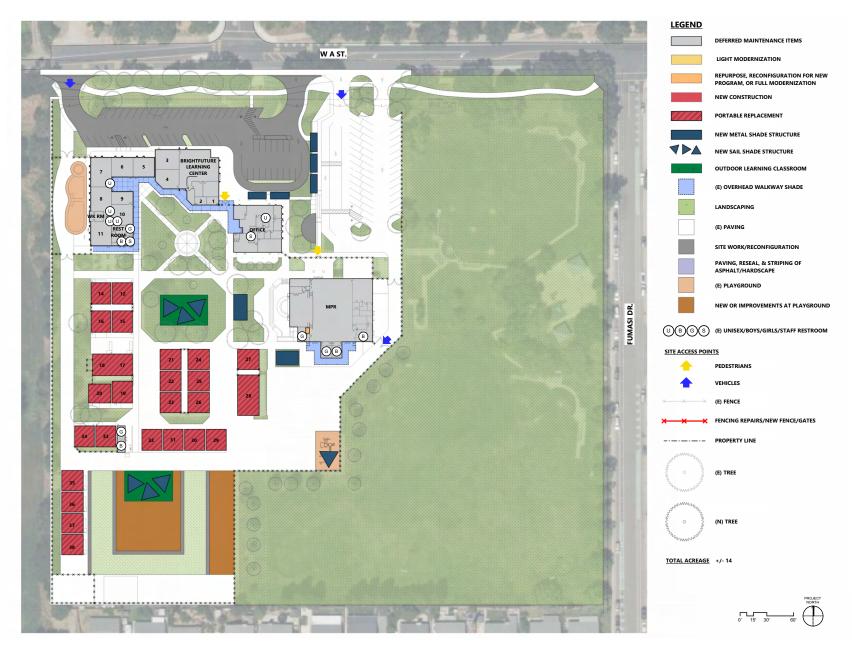

# LEVELS OF MODERNIZATION

The following describes scope of the varying levels of modernization to take place at campus facilities, as identified in the conceptual planning phase later in this document.

#### LIGHT MODERNIZATION OF EXISTING BUILDING

- Protect (E) Conditions
- Interior Paint
- Replace Flooring Non Wet Areas
- New Tackable Walls (2) Walls
- Replace HVAC Equipment In Kind
- Replace Building/ Site EMS/ BMS
- Replace Building/ Site Fire Alarm
- Replace Building/ Site PA/ Clock/ Bell

#### MID LEVEL MODERNIZATION OF EXISTING BUILDING

- Protect (E) Conditions
- Interior Partitions
- Interior Doors
- Interior Finishes
- Misc. Specialties (casework, program, etc)
- Plumbing
- Replace HVAC Equipment In Kind
- Add HVAC Distribution
- Replace Building/ Site EMS/ BMS
- Lighting
- Power Convenience Only
- Data 6 drops per room
- Audio/ Visual/ Technology
- Replace Building/ Site Fire Alarm
- Replace Building/ Site PA/ Clock/ Bell

#### FULL MODERNIZATION OF EXISTING BUILDING

- Protect (E) Conditions
- Structural/ Seismic Mandates
- New Exterior Fenestations/ Finishes
- Interior Partitions
- Interior Doors
- Interior Finishes
- Misc. Specialties (casework, program, etc)
- Fire Protection
- Plumbing
- Replace HVAC Equipment In Kind
- Add HVAC Distribution
- Replace Building/ Site EMS/ BMS
- Lighting
- Power Convenience Only
- Data 6 drops per room
- Audio/ Visual/ Technology
- Replace Building/ Site Fire Alarm
- Replace Building/ Site PA/ Clock/ Bell
- Replace Building/ Site PA/ Clock/ Bell