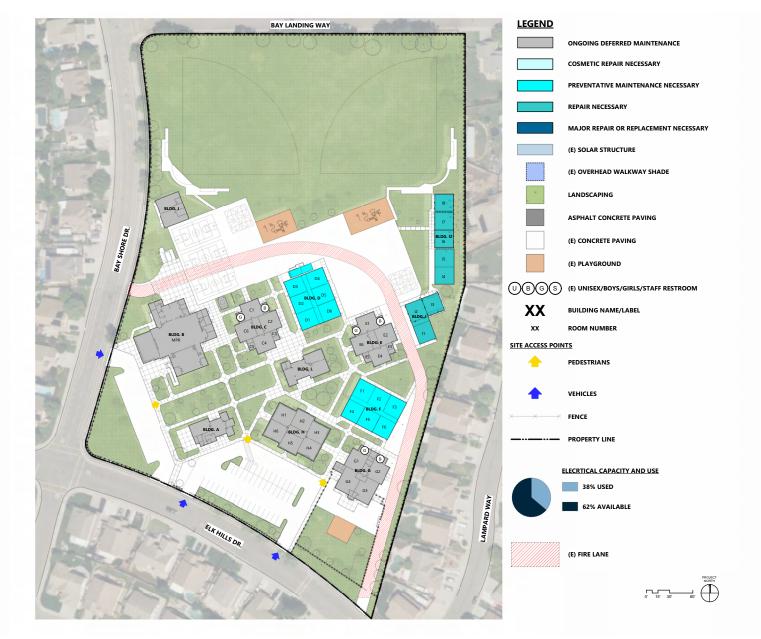

# CONDITION ASSESSMENT: SUMMARY

A pivotal aspect of the FMP data collection process entails conducting thorough site observations and assessing the existing conditions. This assessment initiative commences with gaining insight into the current campus layout and the utilization of existing spaces. The assessments serve the dual purpose of determining the feasibility of modifying or repurposing buildings or spaces to accommodate present or future functions, as well as estimating the costs associated with modernization or repurposing efforts. Furthermore, these assessments may provide justification for the removal of buildings or sections thereof to facilitate new construction projects. The process included site walks and drawing review by electrical engineers, as well as the architectural team. Following a comprehensive review of existing blueprints and As-Built documents provided by the District, our team developed utilization plans to document an inventory of spaces, their functionalities, dimensions, configurations, and spatial relationships. Physical inspections were also conducted to evaluate the overall condition of facilities and sites.

The condition assessment process examined all school site facilities, evaluating the site against key areas such as:

- Accessibility: high-level observations of restrooms, casework, doors, walkways, etc.
- Building Exterior: Doors, windows, roof quality, painting, etc.
- Building Interior: Interior finish materials (paint, ceilings, for example)
- Building Security: Single-point-of-entry, access control hardware
- Electrical: Power adequacy/availability
- Mechanical: Heating, Ventilating and Air Conditioning systems
- Aesthetics

These components were organized in a matrix, that also includes the each building's age, year of the last modernization, and an overall scoring. The evaluations resulting from these assessments were instrumental in shaping campus development options and estimating costs related to site and facility enhancements.