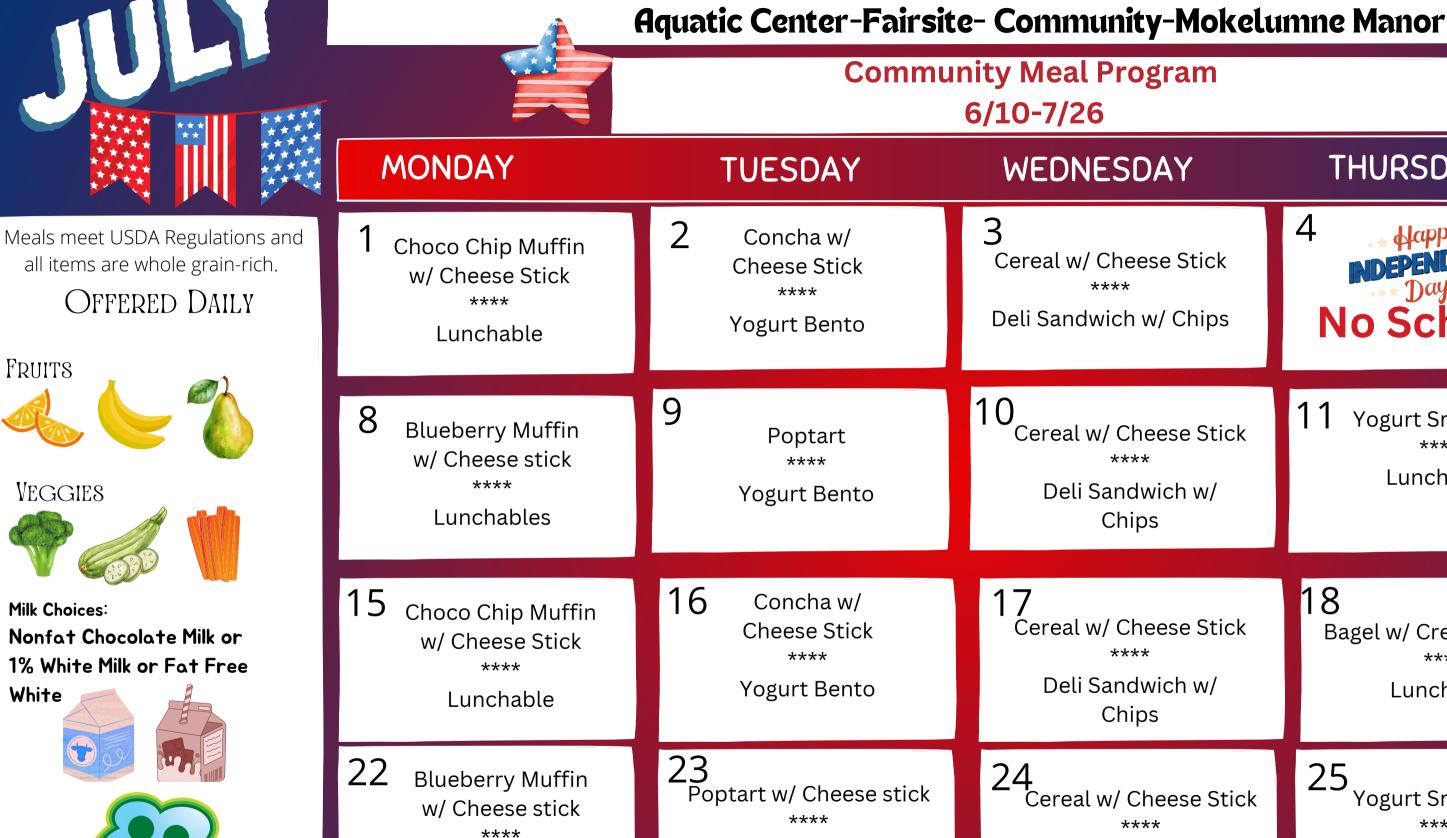

| Summer | Menu |
|--------|------|
|        | •    |

Lunchables

Deli Sandwich Chips

Meals meet USDA Regulations and all items are whole grain-rich

Yogurt Bento

Students must select 3 of 5 offered food components, at least one being a fruit or vegetable. Menu subject to change based on availability. This institution is Meals meet USDA Regulations and all items are whole grain-rich. an equal opportunity provider.

| .m              | ****                                                        |                                                                           |
|-----------------|-------------------------------------------------------------|---------------------------------------------------------------------------|
| ,               | THURSDAY                                                    | FRIDAY                                                                    |
| tick<br>hips    | 4<br><b>NDEPENDENCE</b><br>*** Day! ***<br><b>No School</b> | 5<br>Cereal Bar<br>****<br>Amazing Chickpea<br>Sandwich w/ Cheese Stick   |
| Stick<br>w/     | <b>11</b> Yogurt Smoothie<br>****<br>Lunchable              | 12<br>Benefit Bar<br>****<br>Amazing Chickpea<br>Sandwich w/ Cheese Stick |
| stick<br>w/     | <b>18</b><br>Bagel w/ Cream Cheese<br>****<br>Lunchable     | 19<br>Cereal Bar<br>****<br>Amazing Chickpea<br>Sandwich w/ Cheese Stick  |
| e Stick<br>n w/ | 25<br>Yogurt Smoothie<br>****<br>Lunchable                  | 26<br>Benefit Bar<br>****<br>Amazing Chickpea<br>Sandwich w/ Cheese Stick |