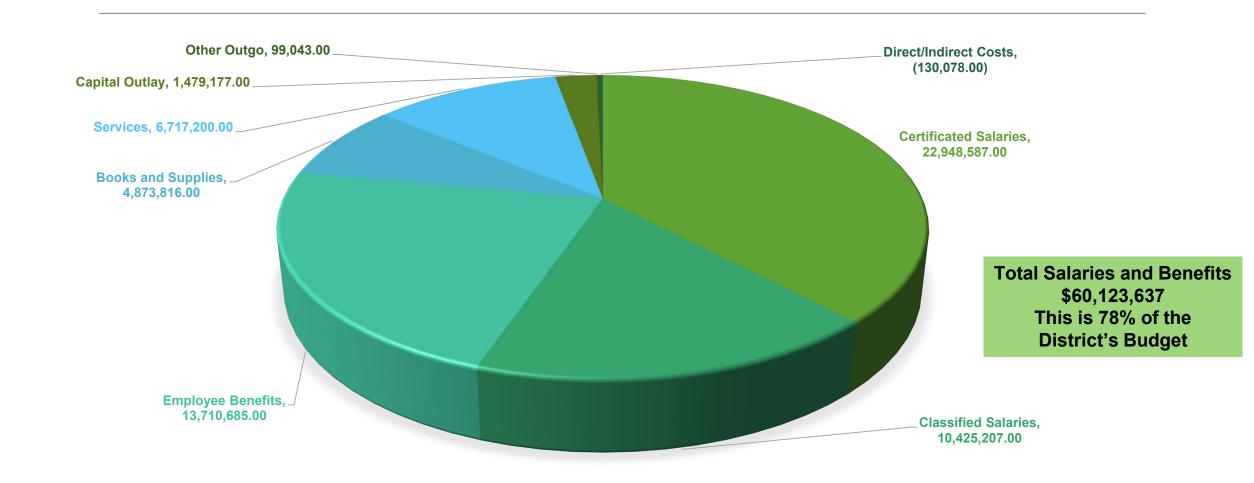

This chart provides a quick summary of how much Galt Joint Union Elementary School District plans to spend for 2024-25. It shows how much of the total is tied to planned actions and services in the LCAP.

The text description of the above chart is as follows: Galt Joint Union Elementary School District plans to spend \$60,123,637 for the 2024-25 school year. Of that amount, \$36,700,352 is tied to actions/services in the LCAP and \$23,423,285 is not included in the LCAP. The budgeted expenditures that are not included in the LCAP will be used for the following: