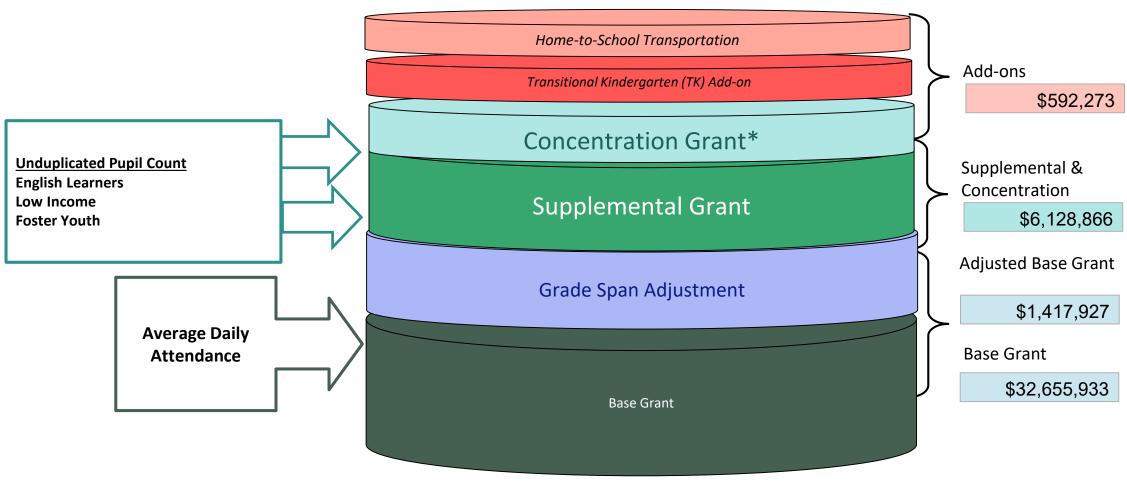

lyount@galt.k12.ca.us

(209) 744-4555

School districts receive funding from different sources: state funds under the Local Control Funding Formula (LCFF), other state funds, local funds, and federal funds. LCFF funds include a base level of funding for all LEAs and extra funding - called "supplemental and concentration" grants - to LEAs based

on the enrollment of high needs students (foster youth, English learners, and low-income students). **Budget Overview for the 2024-25 School Year** 

This chart shows the total general purpose revenue Galt Joint Union Elementary School District expects to receive in the coming year from all sources.

The text description for the above chart is as follows: The total revenue projected for Galt Joint Union Elementary School District is \$54,303,140, of which \$40,794,999 is Local Control Funding Formula (LCFF), \$8,062,756 is other state funds, \$3,426,589 is local funds, and \$2,018,796 is federal funds. Of the \$40,794,999 in LCFF Funds, \$6,128,866 is generated based on the enrollment of high needs students (foster youth, English learner, and low-income students).

## Increased or Improved Services for High Needs Students in the LCAP for the 2024-25 School Year

In 2024-25, Galt Joint Union Elementary School District is projecting it will receive \$6,128,866 based on the enrollment of foster youth, English learner, and low-income students. Galt Joint Union Elementary School District must describe how it intends to increase or improve services for high needs students in the LCAP. Galt Joint Union Elementary School District plans to spend \$6,299,584 towards meeting this requirement, as described in the LCAP.