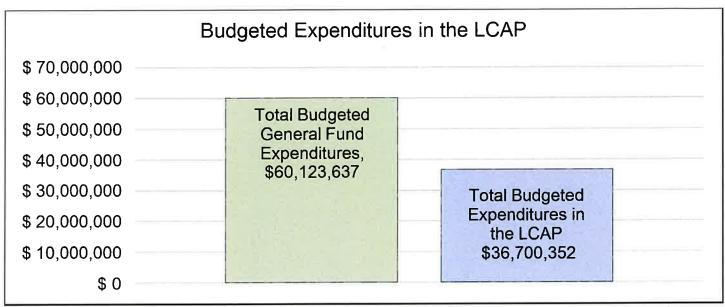

This chart provides a quick summary of how much Galt Joint Union Elementary School District plans to spend for 2024-25. It shows how much of the total is tied to planned actions and services in the LCAP.

The text description of the above chart is as follows: Galt Joint Union Elementary School District plans to spend \$60,123,637 for the 2024-25 school year. Of that amount, \$36,700,352 is tied to actions/services in the LCAP and \$23,423,285 is not included in the LCAP. The budgeted expenditures that are not included in the LCAP will be used for the following: