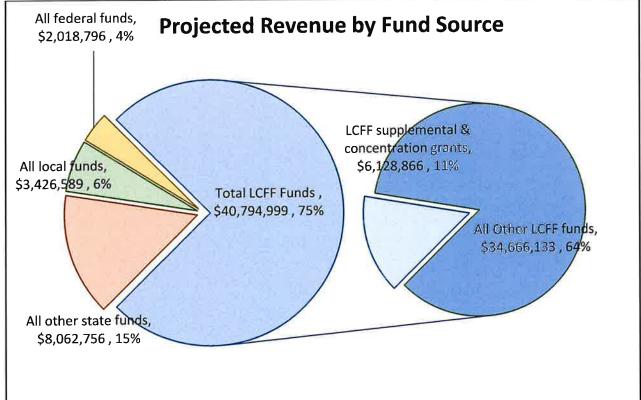

on the enrollment of high needs students (foster youth, English learners, and low-income students). **Budget Overview for the 2024-25 School Year** 

This chart shows the total general purpose revenue Galt Joint Union Elementary School District expects to receive in the coming year from all sources.

The text description for the above chart is as follows: The total revenue projected for Galt Joint Union Elementary School District is \$54,303,140, of which \$40,794,999 is Local Control Funding Formula (LCFF), \$8,062,756 is other state funds, \$3,426,589 is local funds, and \$2,018,796 is federal funds. Of the \$40,794,999 in LCFF Funds, \$6,128,866 is generated based on the enrollment of high needs students (foster youth, English learner, and low-income students).