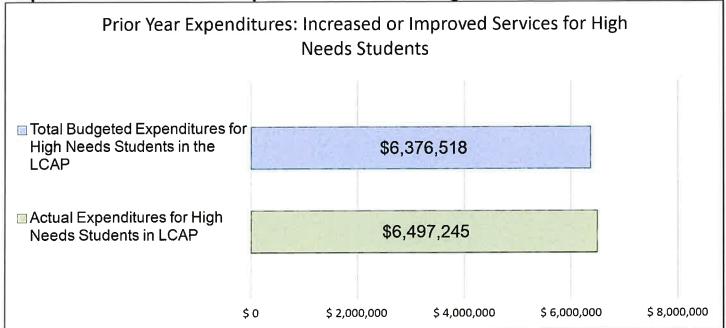

## **LCFF Budget Overview for Parents**

Update on Increased or Improved Services for High Needs Students in 2023-24

This chart compares what Galt Joint Union Elementary School District budgeted last year in the LCAP for actions and services that contribute to increasing or improving services for high needs students with what Galt Joint Union Elementary School District estimates it has spent on actions and services that contribute to increasing or improving services for high needs students in the current year.

The text description of the above chart is as follows: In 2023-24, Galt Joint Union Elementary School District's LCAP budgeted \$6,376,518 for planned actions to increase or improve services for high needs students. Galt Joint Union Elementary School District actually spent \$6,497,245 for actions to increase or improve services for high needs students in 2023-24.