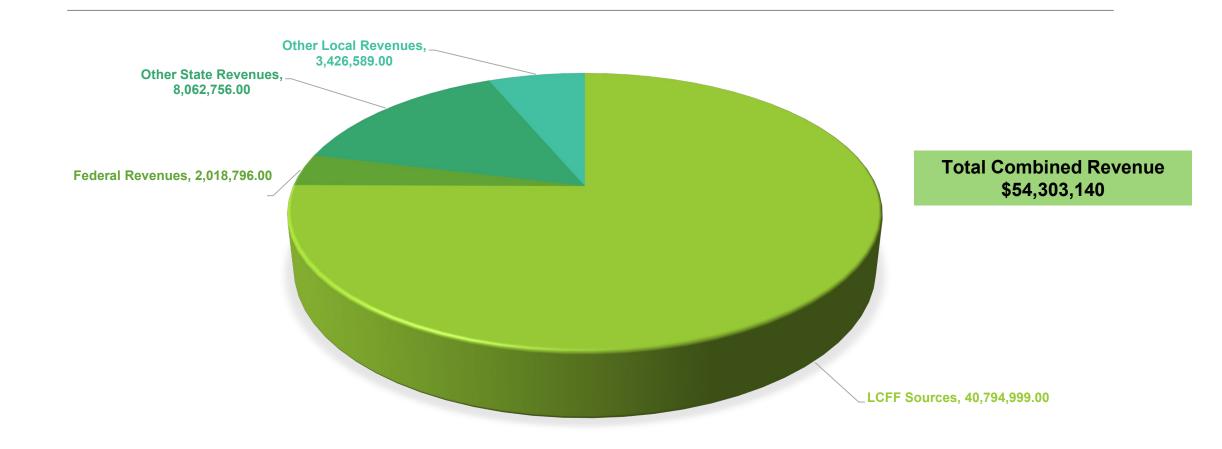

on the enrollment of high needs students (foster youth, English learners, and low-income students). **Budget Overview for the 2024-25 School Year** 

This chart shows the total general purpose revenue Galt Joint Union Elementary School District expects to receive in the coming year from all sources.

The text description for the above chart is as follows: The total revenue projected for Galt Joint Union Elementary School District is \$54,303,140, of which \$40,794,999 is Local Control Funding Formula (LCFF), \$8,062,756 is other state funds, \$3,426,589 is local funds, and \$2,018,796 is federal funds. Of the \$40,794,999 in LCFF Funds, \$6,128,866 is generated based on the enrollment of high needs students (foster youth, English learner, and low-income students).